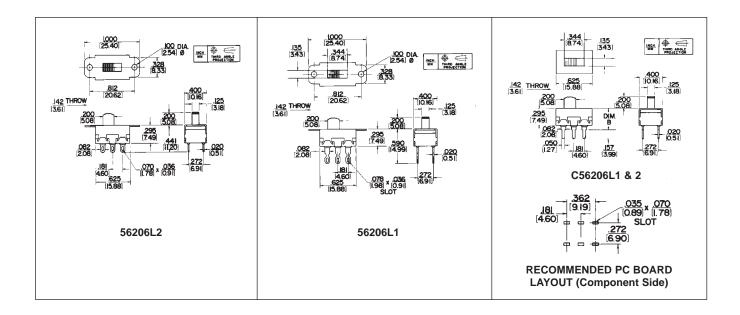

## ONLINE CATALOG

SWITCHCRAFT, INC. 5555 N. Elston Ave. Chicago, IL 60630 • 773 792-2700 • FAX: 773 792-2129 www.switchcraft.com

## MINIATURE SLIDE SWITCHES



## **X-ON Electronics**

Largest Supplier of Electrical and Electronic Components

Click to view similar products for Slide Switches category:

Click to view products by Switchcraft manufacturer:

Other Similar products are found below:

6-1437581-1 M43R MHS123K15D MHSS1104A MMD GH49S010001 GH49WW00001 1437576-8 EPS1PC1 1825074-1 1825160-3

1825167-2 25139NLDB 25436NLDB 25449NAH 25536NA L101011ML04B SLB1240R45 SLSA12004 1825078-1 1825080-4 1825081-1

1825269-1 1825270-2 STS141RA04 T2215BEN506 GF-124-0204 GH46P000001 GH46W000001 GH49P010001 25339NA 25436NLDH

CST91246FK TG36P000000 TG36P000050 47227LFE 49331L MHSS1105A 50208L HW4S-5LF22N3 L202091MS02Q 4-1437581-7

X2225CR-437W 48BFSP3M2QT 49329L 1101M1S3ZB8E2 1-1437581-1 EG1218REDACTUATOR TG39W000000 1825075-1