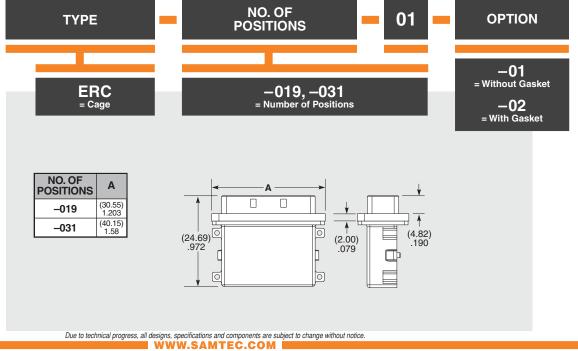

ERI8-019-S-D-RA



ERC-019-01-02

(0.80 mm) .0315"

ERI8, ERC SERIES

## HIGH-SPEED I/O SYSTEM





For complete specifications and recommended PCB layouts see www.samtec.com?ERC



All parts within this catalog are built to Samtec's specifications.

Customer specific requirements must be approved by Samtec and identified in a Samtec customer-specific drawing to apply.

## **X-ON Electronics**

Largest Supplier of Electrical and Electronic Components

Click to view similar products for Standard Card Edge Connectors category:

Click to view products by Samtec manufacturer:

Other Similar products are found below :

6565204-6PKC-1561437274-4147889-11489165-4EBT156-12B1XEBT15622B2XEBT156-22R2W1-582587-11-582587-12-6437275-9284-0102-12100306022901000000307-012-502-202307-024-526-201307-056-520-300307-080-526-208245-062-520-350287-0032-12101306-010-500-112306-028-525-102306-240-318307-036-502-202307-036-521-301307-072-526-202345-060-559-303368-004-520-201392-008-559-2015