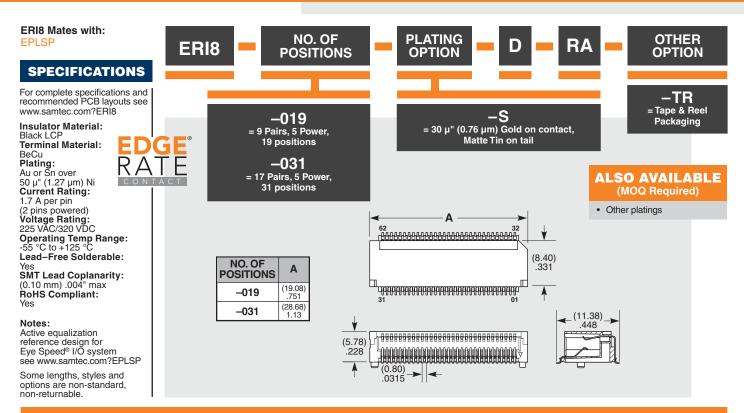

ERI8-019-S-D-RA



ERC-019-01-02

(0.80 mm) .0315"

ERI8, ERC SERIES

## HIGH-SPEED I/O SYSTEM





For complete specifications and recommended PCB layouts see www.samtec.com?ERC



All parts within this catalog are built to Samtec's specifications.

Customer specific requirements must be approved by Samtec and identified in a Samtec customer-specific drawing to apply.

## **X-ON Electronics**

Largest Supplier of Electrical and Electronic Components

Click to view similar products for Standard Card Edge Connectors category:

Click to view products by Samtec manufacturer:

Other Similar products are found below :

6565204-6PKC-1561437274-4147889-11489165-4EBT156-12B1XEBT15622B2XEBT156-22R2W1-582587-11-582587-12-6437275-9284-0102-12100306022901000000307-012-502-202307-024-526-201307-056-520-300307-080-526-208245-062-520-350287-0032-12101306-010-500-112306-028-525-102306-240-318307-036