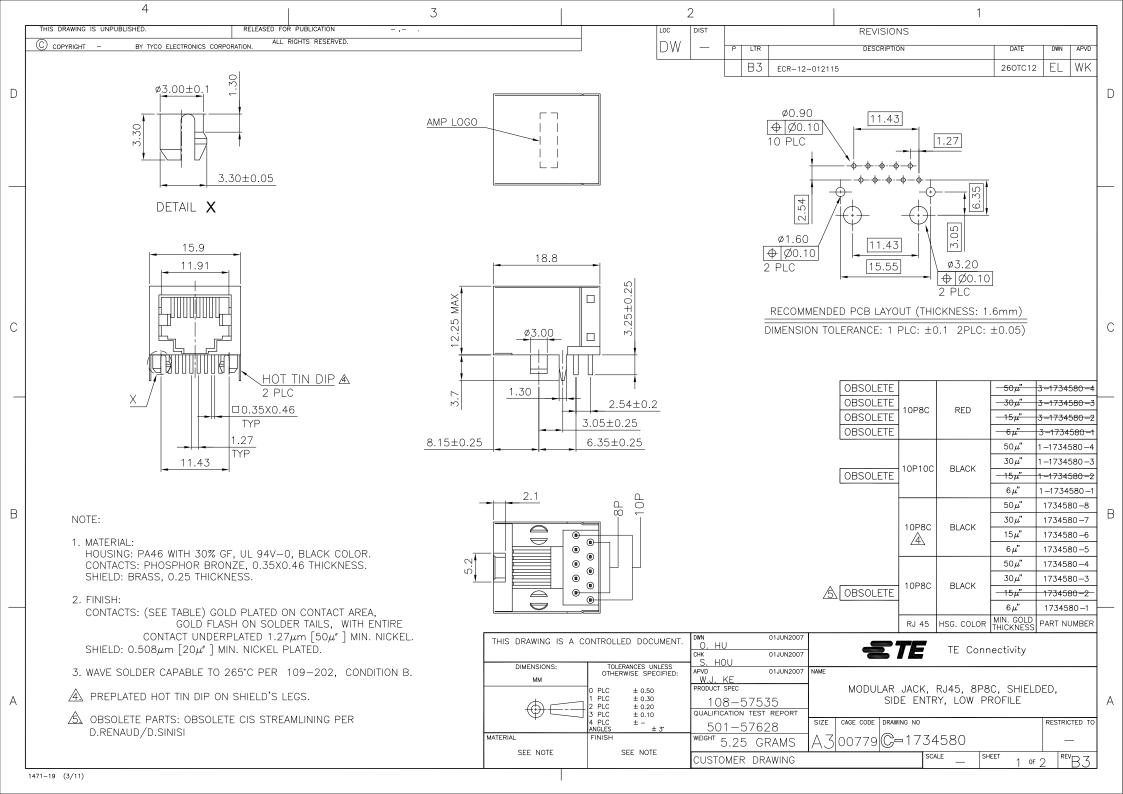

## **X-ON Electronics**

Largest Supplier of Electrical and Electronic Components

Click to view similar products for Modular Connectors / Ethernet Connectors category:

Click to view products by TE Connectivity manufacturer:

Other Similar products are found below:

RJE231881317T MP1010RX-1000 MP44RX-1000 GAX-3-66 GAX-8-62 93606-0253 GD-A-44 GDCX-PA-66-50 GDCX-PN-64 GDCX-PN-66 GDCX-PN-66-50 GDLX-A-66 GDLX-A-88 GDLX-N-66 GDLX-S-88K GDTX-S-88-50 GDX-PA-1010 GLX-N-1010M-BLK GLX-N-44M GLX-S-88M-BLK GMX-N-1010 GMX-S-1010 GMX-S-66 GMX-SMT2-N-1010 GMX-SMT2-N-64-50 GMX-SMT2-S6-88 GMX-SMT4-N-88 GPX-2-64 GRT1-BT1-5 GSGX-N-2-88 GSX-NS2-88-3.05 GSX-NS2-88-3.05-50 GSX-NS-88-3.05-30 GSX-NS-88-3.05-50 GSX-NS-88-3.05-30 GSX-NS-88-3.05-50 GSX-NS-88-3.68 1-1775629-2 GWLX-S-88-GR GWLX-S9-88-YG 130050032