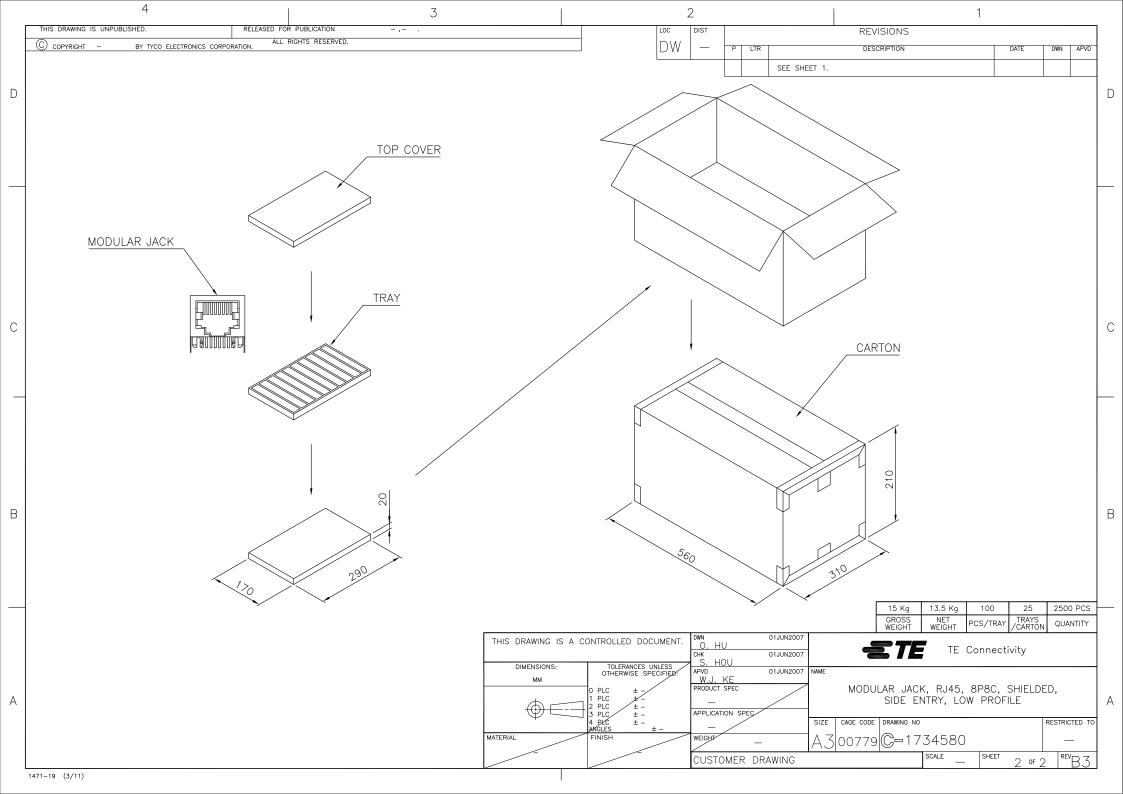

## **X-ON Electronics**

Largest Supplier of Electrical and Electronic Components

Click to view similar products for Modular Connectors / Ethernet Connectors category:

Click to view products by TE Connectivity manufacturer:

Other Similar products are found below:

RJE231881317T MP1010RX-1000 MP44RX-1000 GAX-3-66 GAX-8-62 93606-0253 GD-A-44 GDCX-PA-66-50 GDCX-PN-64 GDCX-PN-66 GDCX-PN-66-50 GDLX-A-66 GDLX-A-88 GDLX-N-66 GDLX-S-88K GDTX-S-88-50 GDX-PA-1010 GLX-N-1010M-BLK GLX-N-44M GLX-S-88M-BLK GMX-N-1010 GMX-S-1010 GMX-S-66 GMX-SMT2-N-1010 GMX-SMT2-N-64-50 GMX-SMT2-S6-88 GMX-SMT4-N-88 GPX-2-64 GRT1-BT1-5 GSGX-N-2-88 GSX-NS2-88-3.05 GSX-NS2-88-3.05-50 GSX-NS-88-3.05-30 GSX-NS-88-3.05-50 GSX-NS-88-3.05-30 GSX-NS-88-3.05-50 GSX-NS-88-3.68 1-1775629-2 GWLX-S-88-GR GWLX-S9-88-YG 1300500326