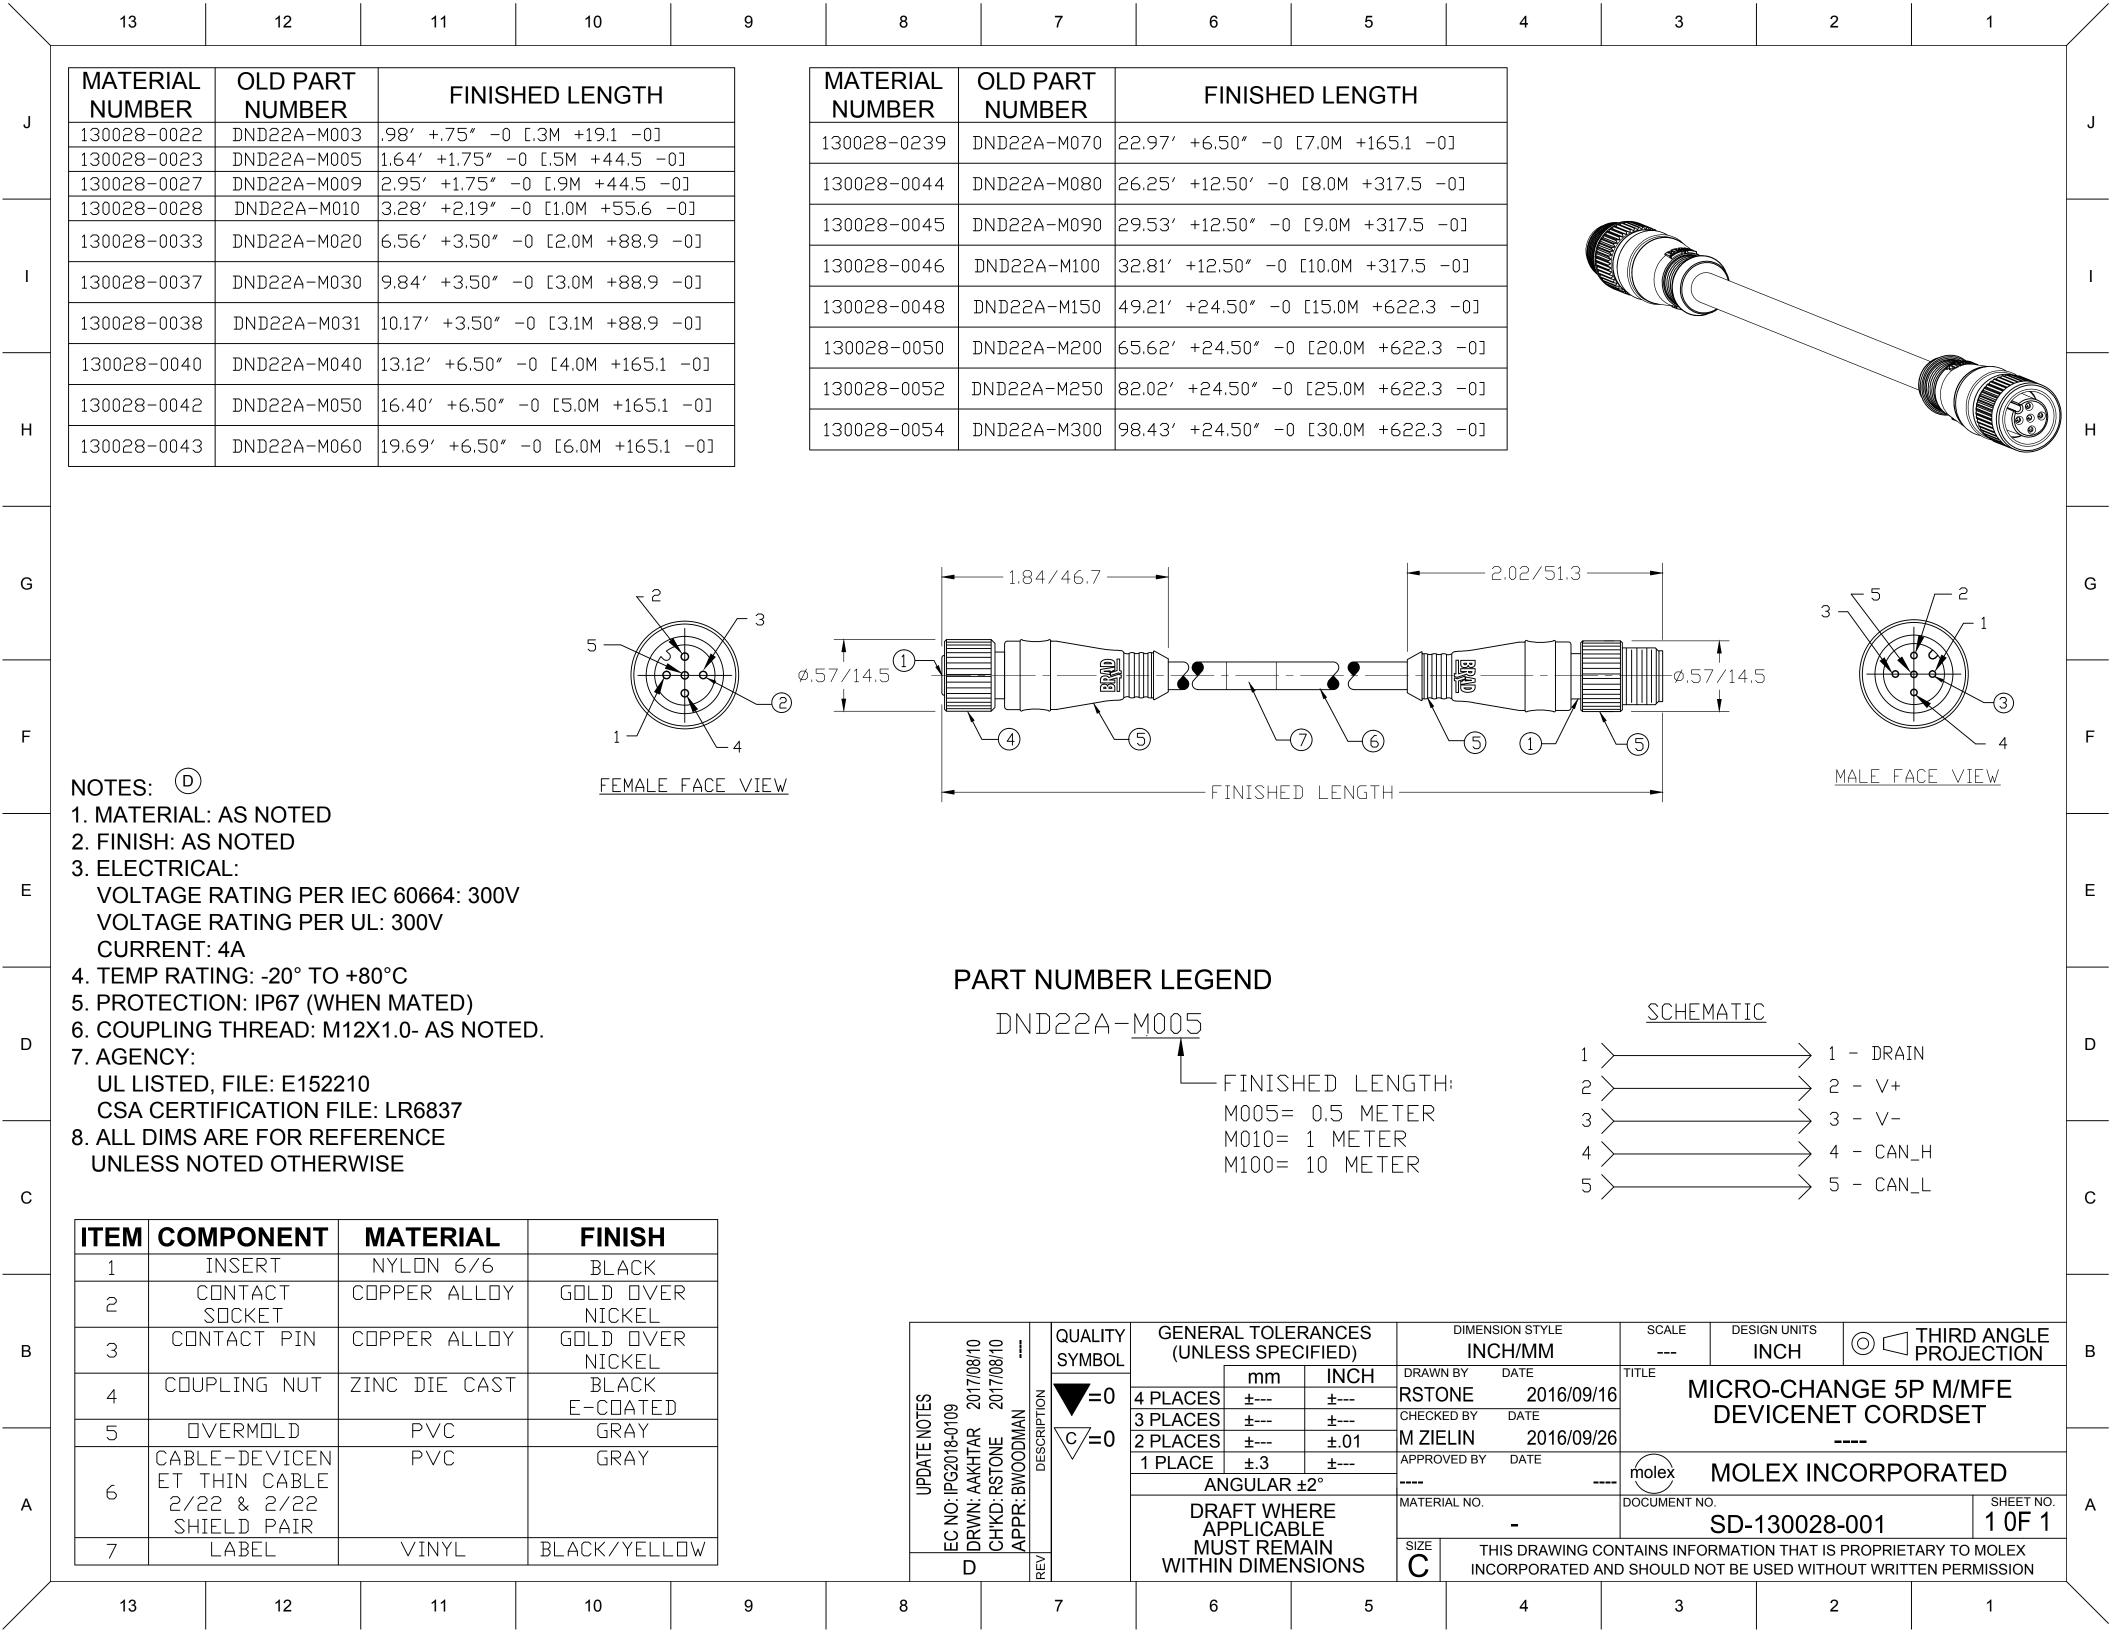

## **X-ON Electronics**

Largest Supplier of Electrical and Electronic Components

Click to view similar products for Sensor Cables / Actuator Cables category:

Click to view products by Molex manufacturer:

Other Similar products are found below:

1300070444 43-10984 M83513/19-F01CP 704000D02F120 MDM15SH001K MDM25PH003BF222 802027107404-1 885030A09M010 885030A09M020 1200650174 1200651332 1200651713 1200660171 1200660208 1200660343 1200660804 1200660845 1200660926 1200660977 1200661173 1200661354 120066-1712 1200720053 1200720099 1200720153 1200720172 1200720217 1200720226 1200720251 1200720285 1200720296 1200720404 1200730148 1200730378 1200800231 1200860112 1200860121 1200860125 1200860337 1200860365 1200860420 1200870046 1200870123 1200870248 1200980102 1200660181 1200660183 120066082