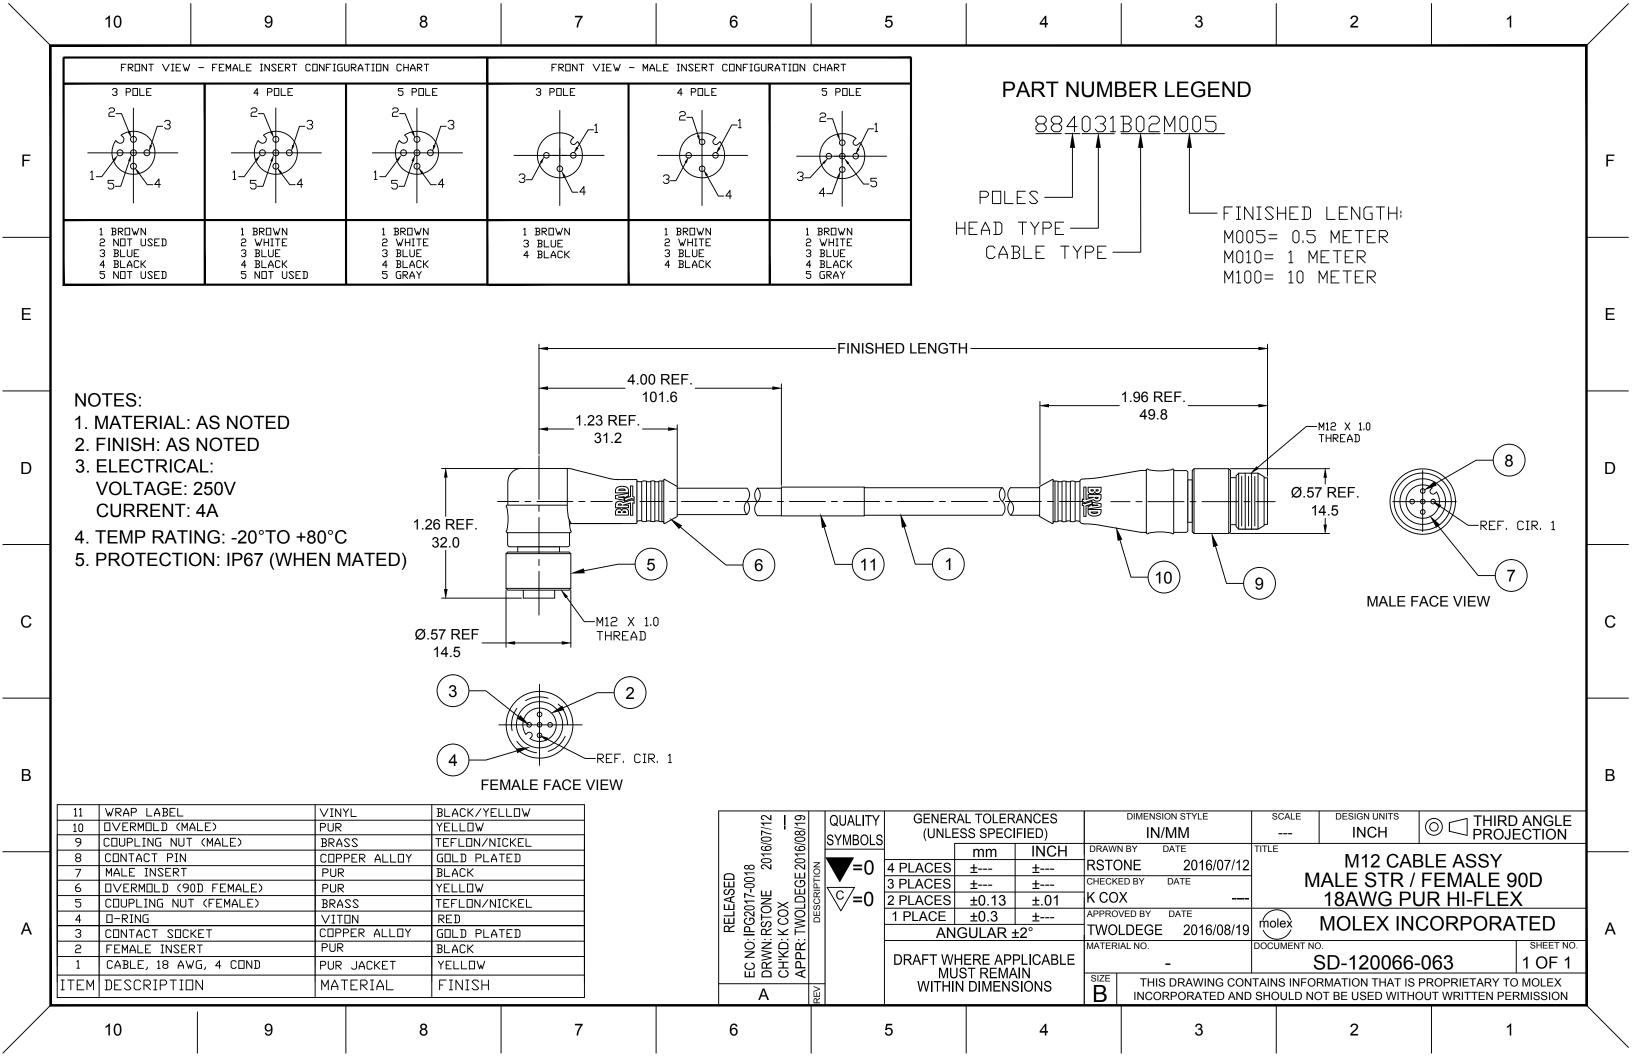

## **X-ON Electronics**

Largest Supplier of Electrical and Electronic Components

Click to view similar products for Sensor Cables / Actuator Cables category:

Click to view products by Molex manufacturer:

Other Similar products are found below:

1300070444 43-10984 M83513/19-F01CP 704000D02F120 MDM15SH001K MDM25PH003BF222 802027107404-1 885030A09M010 885030A09M020 1200650174 1200651332 1200651713 1200660171 1200660208 1200660343 1200660804 1200660845 1200660926 1200660977 1200661173 1200661354 120066-1712 1200720053 1200720099 1200720153 1200720172 1200720217 1200720226 1200720251 1200720285 1200720296 1200720404 1200730148 1200730378 1200800231 1200860112 1200860121 1200860125 1200860337 1200860365 1200860420 1200870046 1200870123 1200870248 1200980102 1200660181 1200660183 120066082