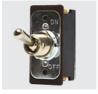

## HEAVY DUTY TOGGLE SWITCHES

The switch that can handle your heavy duty requirements. Single or double pole with wire lead or screw terminations, and ratings to 20A 125V 10A 250V, the ac/dc DK/EK-Series is the most heavy duty toggle switch in the Carling line. Its sturdy metal construction and stiff actuation force will withstand the abuses of virtually any stringent application. The quick make/quick break contact mechanism is ideal for high voltage DC applications.

### **Product Highlights:**

- Ratings up to 20A 125V AC or DC
- Screw Term or Wire Lead terminations
- Quick Make / Quick Break contact mechanism
- Bat or Ball style toggle options

### 1 BASE PART NUMBER: SERIES / POLES / CIRCUITRY / RATING / TERMINATION

8A 250V, 16A 125V, 1 HP 125-250V Screw Terminals

**DA284** 

Wire Leads

Single Pole On-None-Off

**DA285** 

**Double Pole** On-None-Off

DK284 **DK285** 

10A 250V, 20A 125V, 1 1/2 HP 125-250V Screw Terminals

Wire Leads

2.093[53.16]

EK205

Single Pole On-None-Off

EA205 EA204

**Double Pole** 