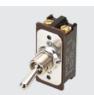

## HEAVY DUTY TOGGLE SWITCHES

The switch that can handle your heavy duty requirements. Single or double pole with wire lead or screw terminations, and ratings to 20A 125V 10A 250V, the ac/dc DK/EK-Series is the most heavy duty toggle switch in the Carling line. Its sturdy metal construction and stiff actuation force will withstand the abuses of virtually any stringent application. The quick make/quick break contact mechanism is ideal for high voltage DC applications.

### **Product Highlights:**

- Ratings up to 20A 125V AC or DC
- Screw Term or Wire Lead terminations
- Quick Make / Quick Break contact mechanism
- Bat or Ball style toggle options

### 1 BASE PART NUMBER: SERIES / POLES / CIRCUITRY / RATING / TERMINATION

8A 250V, 16A 125V, 1 HP 125-250V Screw Terminals

**DA284** 

Wire Leads

Single Pole On-None-Off

**DA285** 

**Double Pole** On-None-Off

DK284 **DK285** 

10A 250V, 20A 125V, 1 1/2 HP 125-250V Screw Terminals

Wire Leads

2.093[53.16]

EK205

Single Pole On-None-Off

EA205 EA204

**Double Pole** 