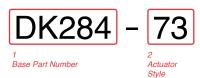

### 1 BASE PART NUMBER: SERIES / POLES / CIRCUITRY / RATING / TERMINATION

8A 250V, 16A 125V, 1 HP 125-250V Screw Terminals

**DA284** 

Wire Leads

Single Pole On-None-Off

**DA285** 

**Double Pole** On-None-Off

DK284 **DK285** 

10A 250V, 20A 125V, 1 1/2 HP 125-250V Screw Terminals

Wire Leads

2.093[53.16]

EK205

Single Pole On-None-Off

EA205 EA204

**Double Pole** 

On-None-Off

EK204

2 ACTUATOR STYLE <sup>1</sup>
BAT STYLE TOGGLE

unsealed

toggle length 0.687

bushing length 0.465

**BALL STYLE TOGGLE** 

toggle length 0.500 unsealed 32