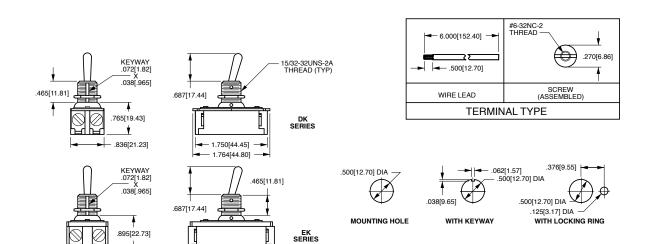

DK284 **DK285** 

10A 250V, 20A 125V, 1 1/2 HP 125-250V Screw Terminals

Wire Leads

2.093[53.16]

EK205

Single Pole On-None-Off

EA205 EA204

**Double Pole** 

On-None-Off

EK204

2 ACTUATOR STYLE <sup>1</sup>
BAT STYLE TOGGLE

unsealed

toggle length 0.687

bushing length 0.465

**BALL STYLE TOGGLE** 

toggle length 0.500 unsealed 32

bushing length 0.343

Additional toggle lengths available. Consult factory for details.

\*Manufacturer reserves the right to change product specification without prior notice.

1.000[25.40]