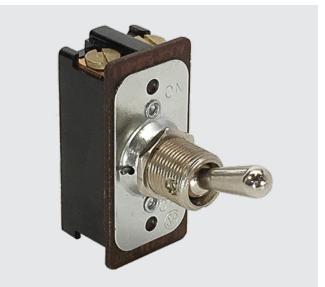

## HEAVY DUTY TOGGLE SWITCHES

The switch that can handle your heavy duty requirements. Single or double pole with wire lead or screw terminations, and ratings to 20A 125V 10A 250V, the ac/dc DK/EK-Series is the most heavy duty toggle switch in the Carling line. Its sturdy metal construction and stiff actuation force will withstand the abuses of virtually any stringent application. The quick make/quick break contact mechanism is ideal for high voltage DC applications.

### **Product Highlights:**

- Ratings up to 20A 125V AC or DC
- Screw Term or Wire Lead terminations
- Quick Make / Quick Break contact mechanism
- Bat or Ball style toggle options

### 1 BASE PART NUMBER: SERIES / POLES / CIRCUITRY / RATING / TERMINATION

8A 250V, 16A 125V, 1 HP 125-250V Screw Terminals

**DA284** 

Wire Leads

Single Pole On-None-Off

**DA285** 

**Double Pole** On-None-Off

DK284 **DK285** 

10A 250V, 20A 125V, 1 1/2 HP 125-250V Screw Terminals

Wire Leads

2.093[53.16]

EK205

Single Pole On-None-Off

EA205 EA204

**Double Pole** 

On-None-Off

EK204

2 ACTUATOR STYLE <sup>1</sup>
BAT STYLE TOGGLE

unsealed

toggle length 0.687

bushing length 0.465

**BALL STYLE TOGGLE** 

toggle length 0.500 unsealed 32