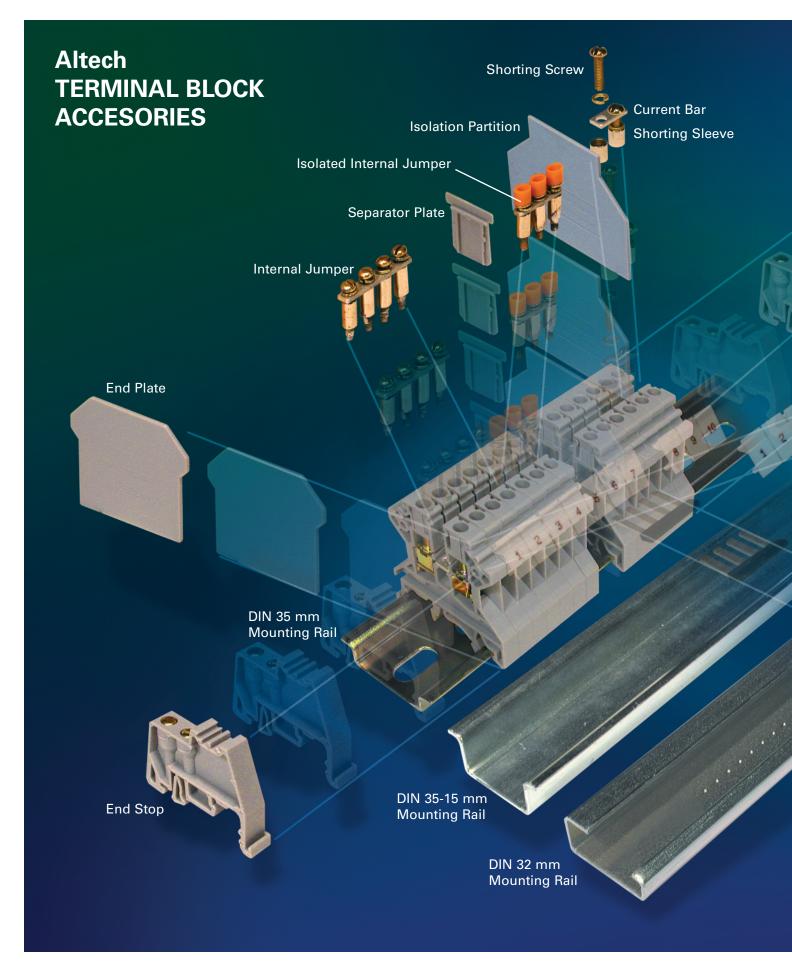

## **X-ON Electronics**

Largest Supplier of Electrical and Electronic Components

Click to view similar products for AC Power Entry Modules category:

Click to view products by Altech manufacturer:

Other Similar products are found below:

0098.0050 6-1609987-9 6167.0002 7-6609955-2 FN389-4-22 FN9233ER-12-06 FN9233S1-10-06 FN9233S1-8-06 FN9233S1B-8-06 FN9233S1R-10-06 FN9233S1R-12-06 FN9233S1R-12-06 FN9233SB-12-06 FN9233SB-12-06 FN9233SR-10-06 FN9233SR-3-06 FN9244B-15-06HI FN9244EB-3-06 FN9244EB-8-06 FN9244ER-15-06 FN9244ER-8-06 FN9244ES1-8-06 FN9244ESB-8-06 FN9244EU-6-06 FN9244R-12-06 FN9244R-3-07 FN9244R-8-06 FN9244S1-10-06 FN9244S1-12-06 FN9244S1B-6-06 FN9244S1B-6-06 FN9244S1B-3-06 FN9