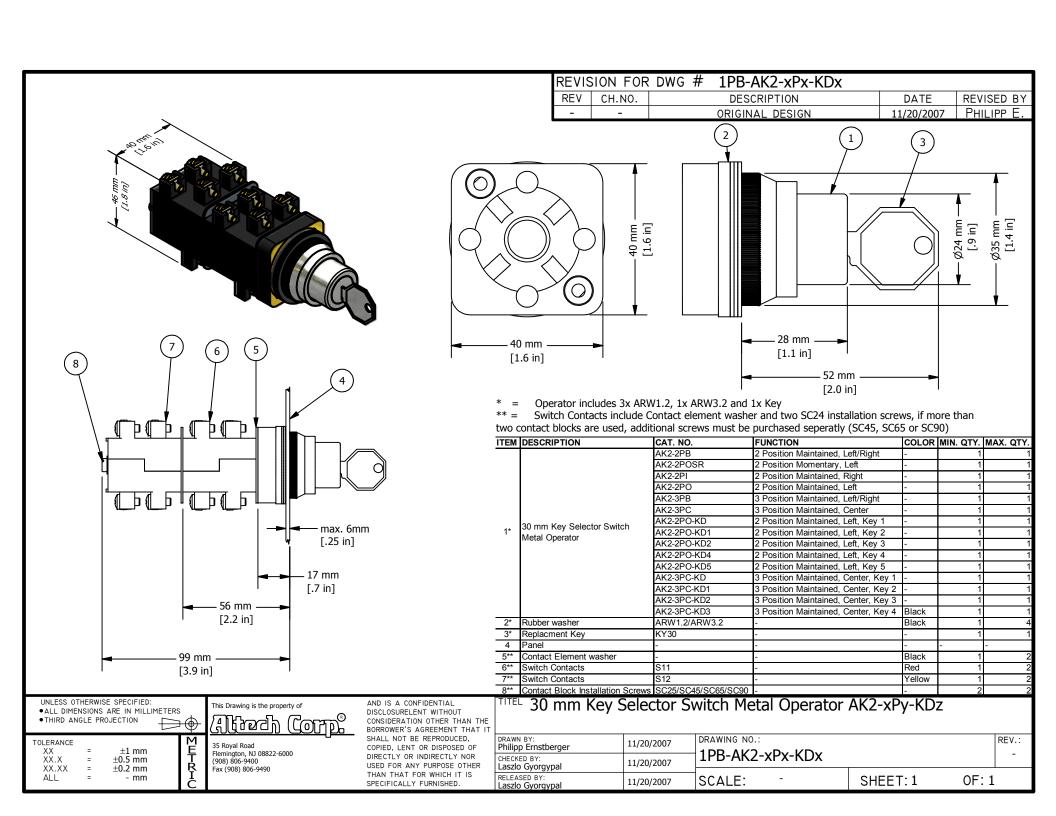

## **X-ON Electronics**

Largest Supplier of Electrical and Electronic Components

Click to view similar products for Keylock Switches category:

Click to view products by Altech manufacturer:

Other Similar products are found below:

89496-09 89638-00 58J9A90-01C02N 719-0022-020 719-0122-000 719-0201-000 719-0202-000 719-0702-000 84800-04 88521-00 GKNC33L GKNC3L PVA2OAH5 14-136.025K 14-235.022K AS6H-2K2A AS6M-2K1B 1571487-1 HW4K-2BF20 JD7510H K6SLYE1.55NL327SD KH3C-20C 89638-05 A028301 A165K-J2AL-2 A165K-J2M-2 A165K-J3AMR A165K-J3M 205389 (PAYGUARD BUTTON PAD) 2SWK131AL102 30PA39-AML LW6MJ-2C64WWB AS6M-2K1A 51-401.036D 51-401.036K 51-414.036D HW1K-3HF20 4370039 Y1112-2027CLFT 4B01H322NCFQ 51-155.025D 51-195.025D 51-378.AD 51-404.036D 51-405.036D 51-415.036D 1-1437597-8 86945-05 88169-05