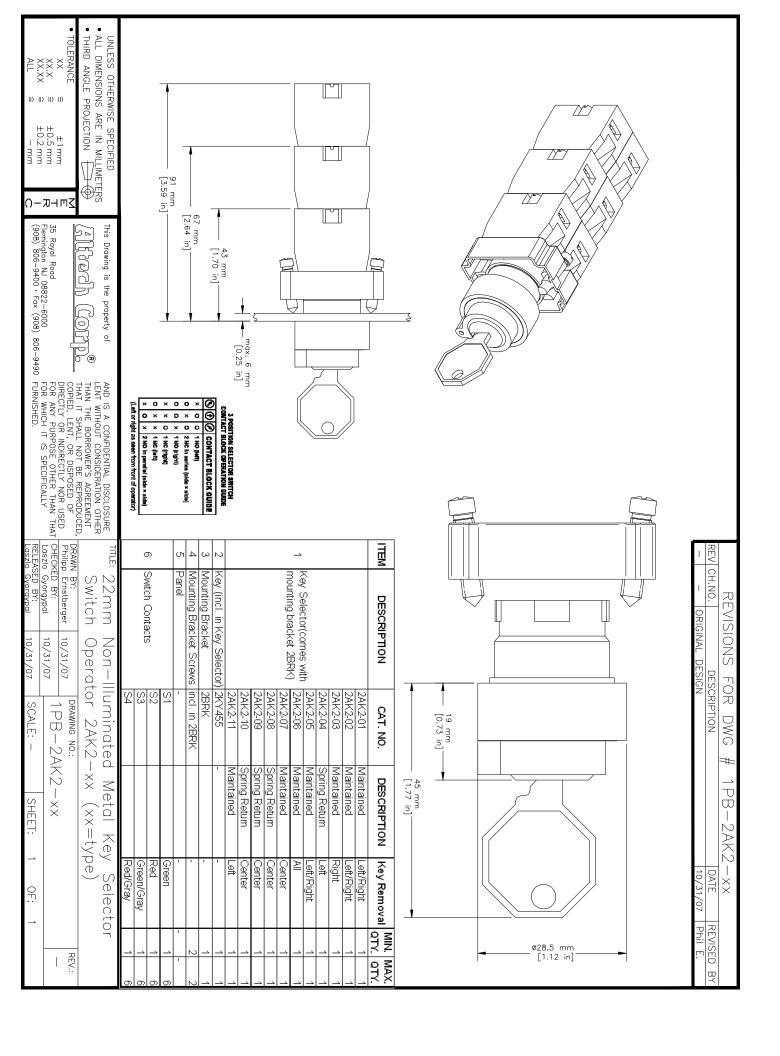

## **X-ON Electronics**

Largest Supplier of Electrical and Electronic Components

Click to view similar products for Switch Actuators category:

Click to view products by Altech manufacturer:

Other Similar products are found below:

LW1B-M0 61-1330.0 61-2607.0/D 680-4000-00 704.411.018I 704.412.0 704.633.1 704.730.1 704.733.0 79452124 84-1221.7 G6083

9PA24 120-1867-000 ADC-418G 12MA7 HW1M-L2222 200-.704-00 JS-10008 JS-10083 JS-10118 JS-10133 JS-116 JS-150 JS-552 JS
555 JS-68 JS-6-B JS-91 JS-94 22-211.011 9001KXSDC KRR22NW3XX03 SAPT654133 2PA3 STKLBU STKLWH SW53AA2 302561

3E-10.4 3E-12.0 468-10243-001 51-030.002 51-030.005 JM-13 JS-10120 JS-138-B JS-143-B JS-49 JS-551