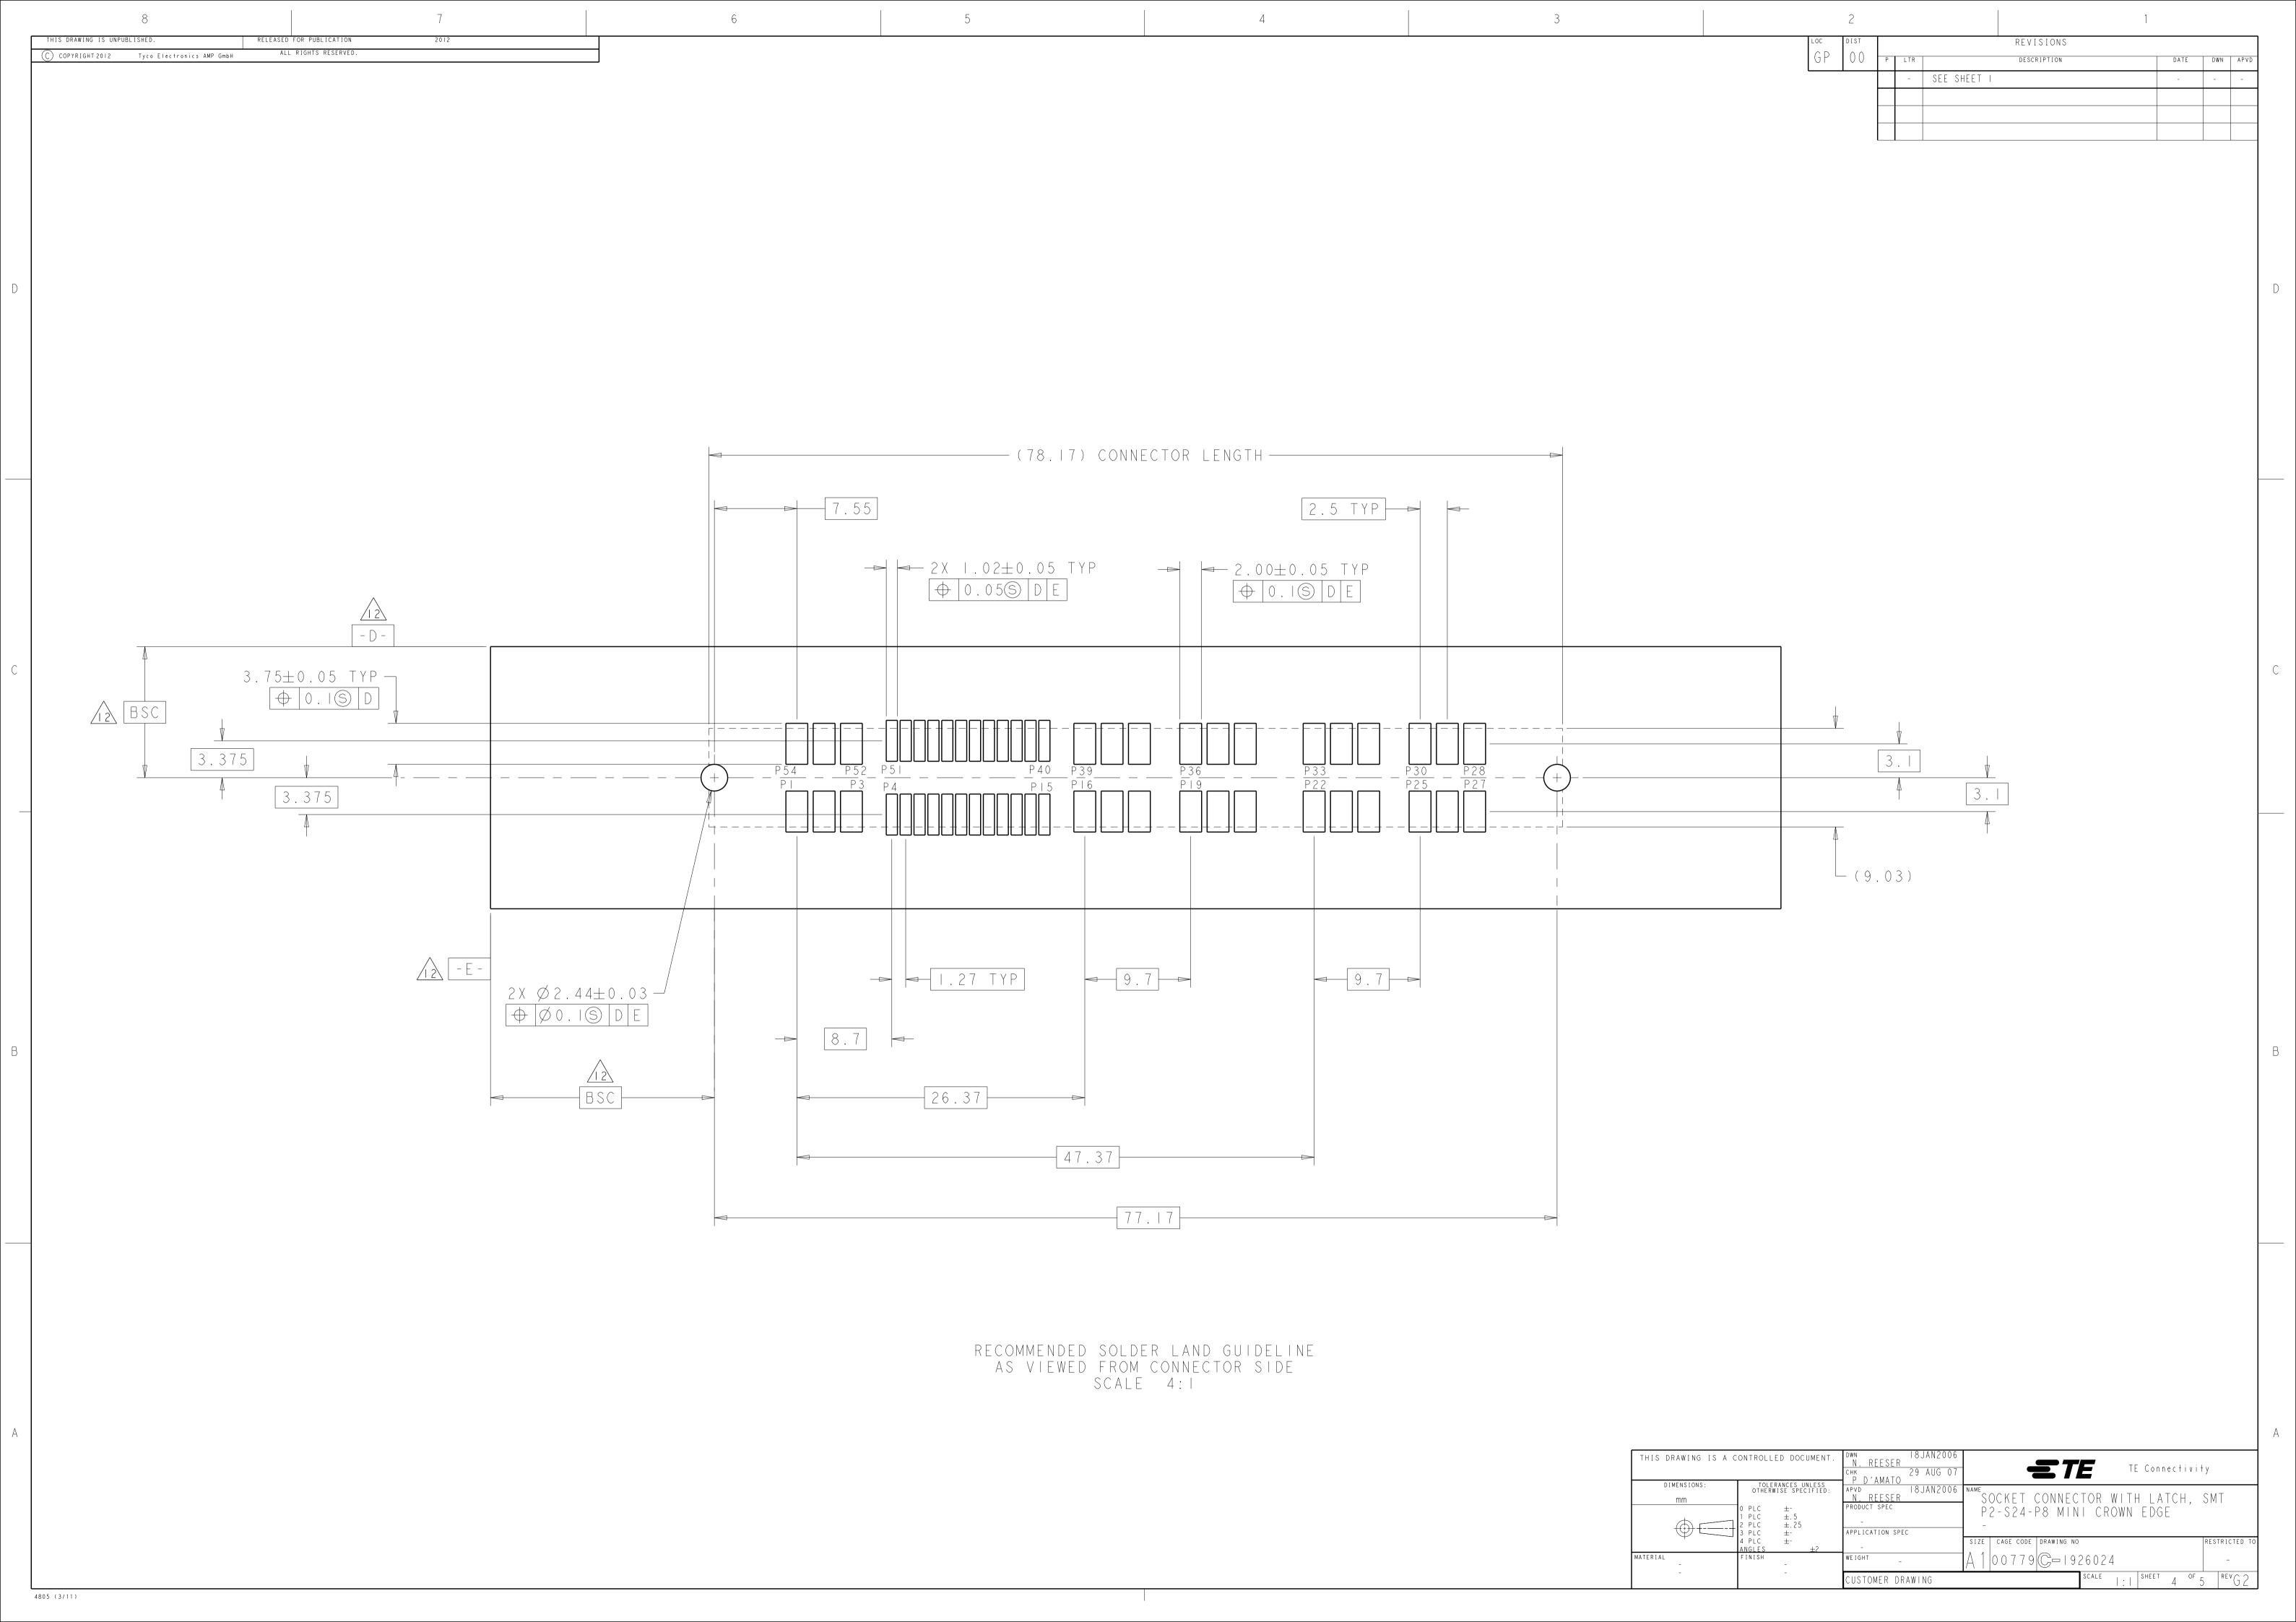

## **X-ON Electronics**

Largest Supplier of Electrical and Electronic Components

Click to view similar products for Standard Card Edge Connectors category:

Click to view products by TE Connectivity manufacturer:

Other Similar products are found below:

6565204-6 PKC-156 1437274-4 147889-1 1489165-4 EBT156-12B1X EBT15622B2X EBT156-22R2W 1-582587-1 1-582589-1 2-6437275-9 284-0102-12100 306022901000000 307-012-502-202 307-024-526-201 307-056-520-300 307-080-526-208 245-062-520-350 287-0032-12101 306-010-500-112 306-028-525-102 306-240-318 307-036-502-202 307-036-521-301 307-072-526-202 345-060-559-303 368-004-520-201 392-008-559-201 534671-1 5-530501-5 341-240-317 345-029-520-300 345-030-500-301 345-044-500-300 345-220-058 346-240-318 357-030-526-201 387-012-523-300 395-044-520-300 39