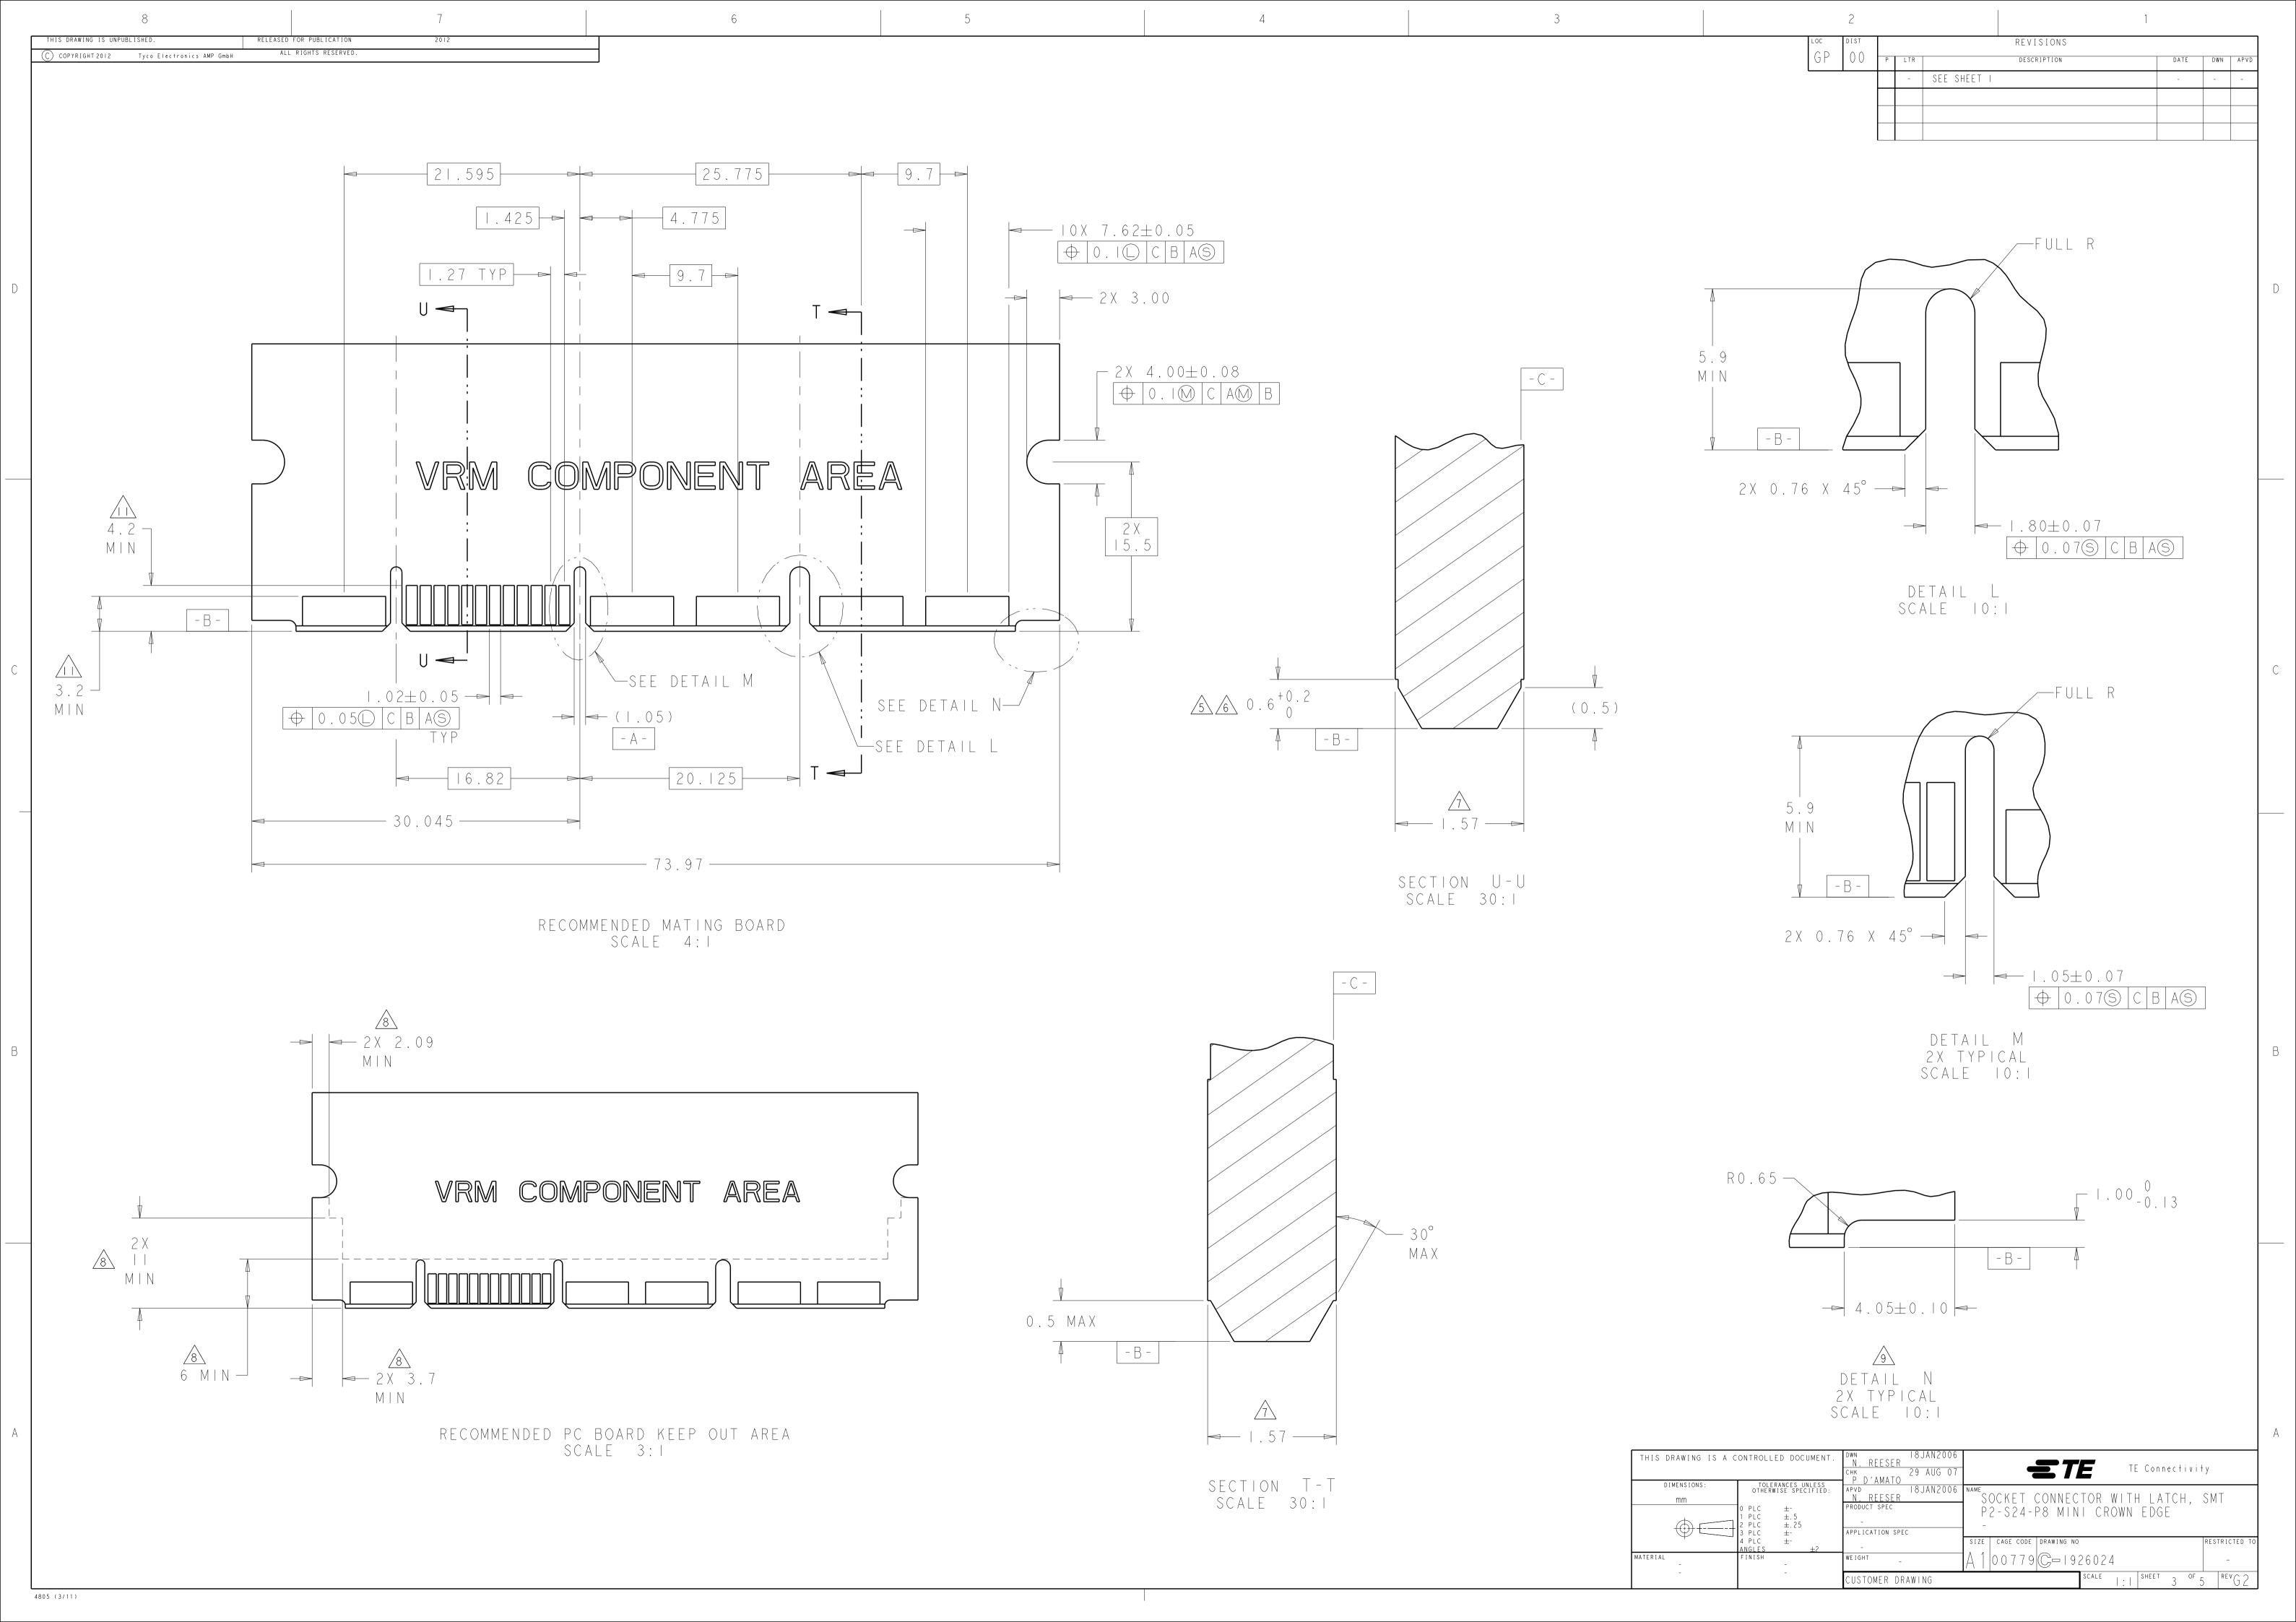

## **X-ON Electronics**

Largest Supplier of Electrical and Electronic Components

Click to view similar products for Standard Card Edge Connectors category:

Click to view products by TE Connectivity manufacturer:

Other Similar products are found below:

6565204-6 PKC-156 1437274-4 147889-1 1489165-4 EBT156-12B1X EBT15622B2X EBT156-22R2W 1-582587-1 1-582589-1 2-6437275-9 284-0102-12100 306022901000000 307-012-502-202 307-024-526-201 307-056-520-300 307-080-526-208 245-062-520-350 287-0032-12101 306-010-500-112 306-028-525-102 306-240-318 307-036-502-202 307-036-521-301 307-072-526-202 345-060-559-303 368-004-520-201 392-008-559-201 534671-1 5-530501-5 341-240-317 345-029-520-300 345-030-500-301 345-044-500-300 345-220-058 346-240-318 357-030-526-201 387-012-523-300 395-044-520-300