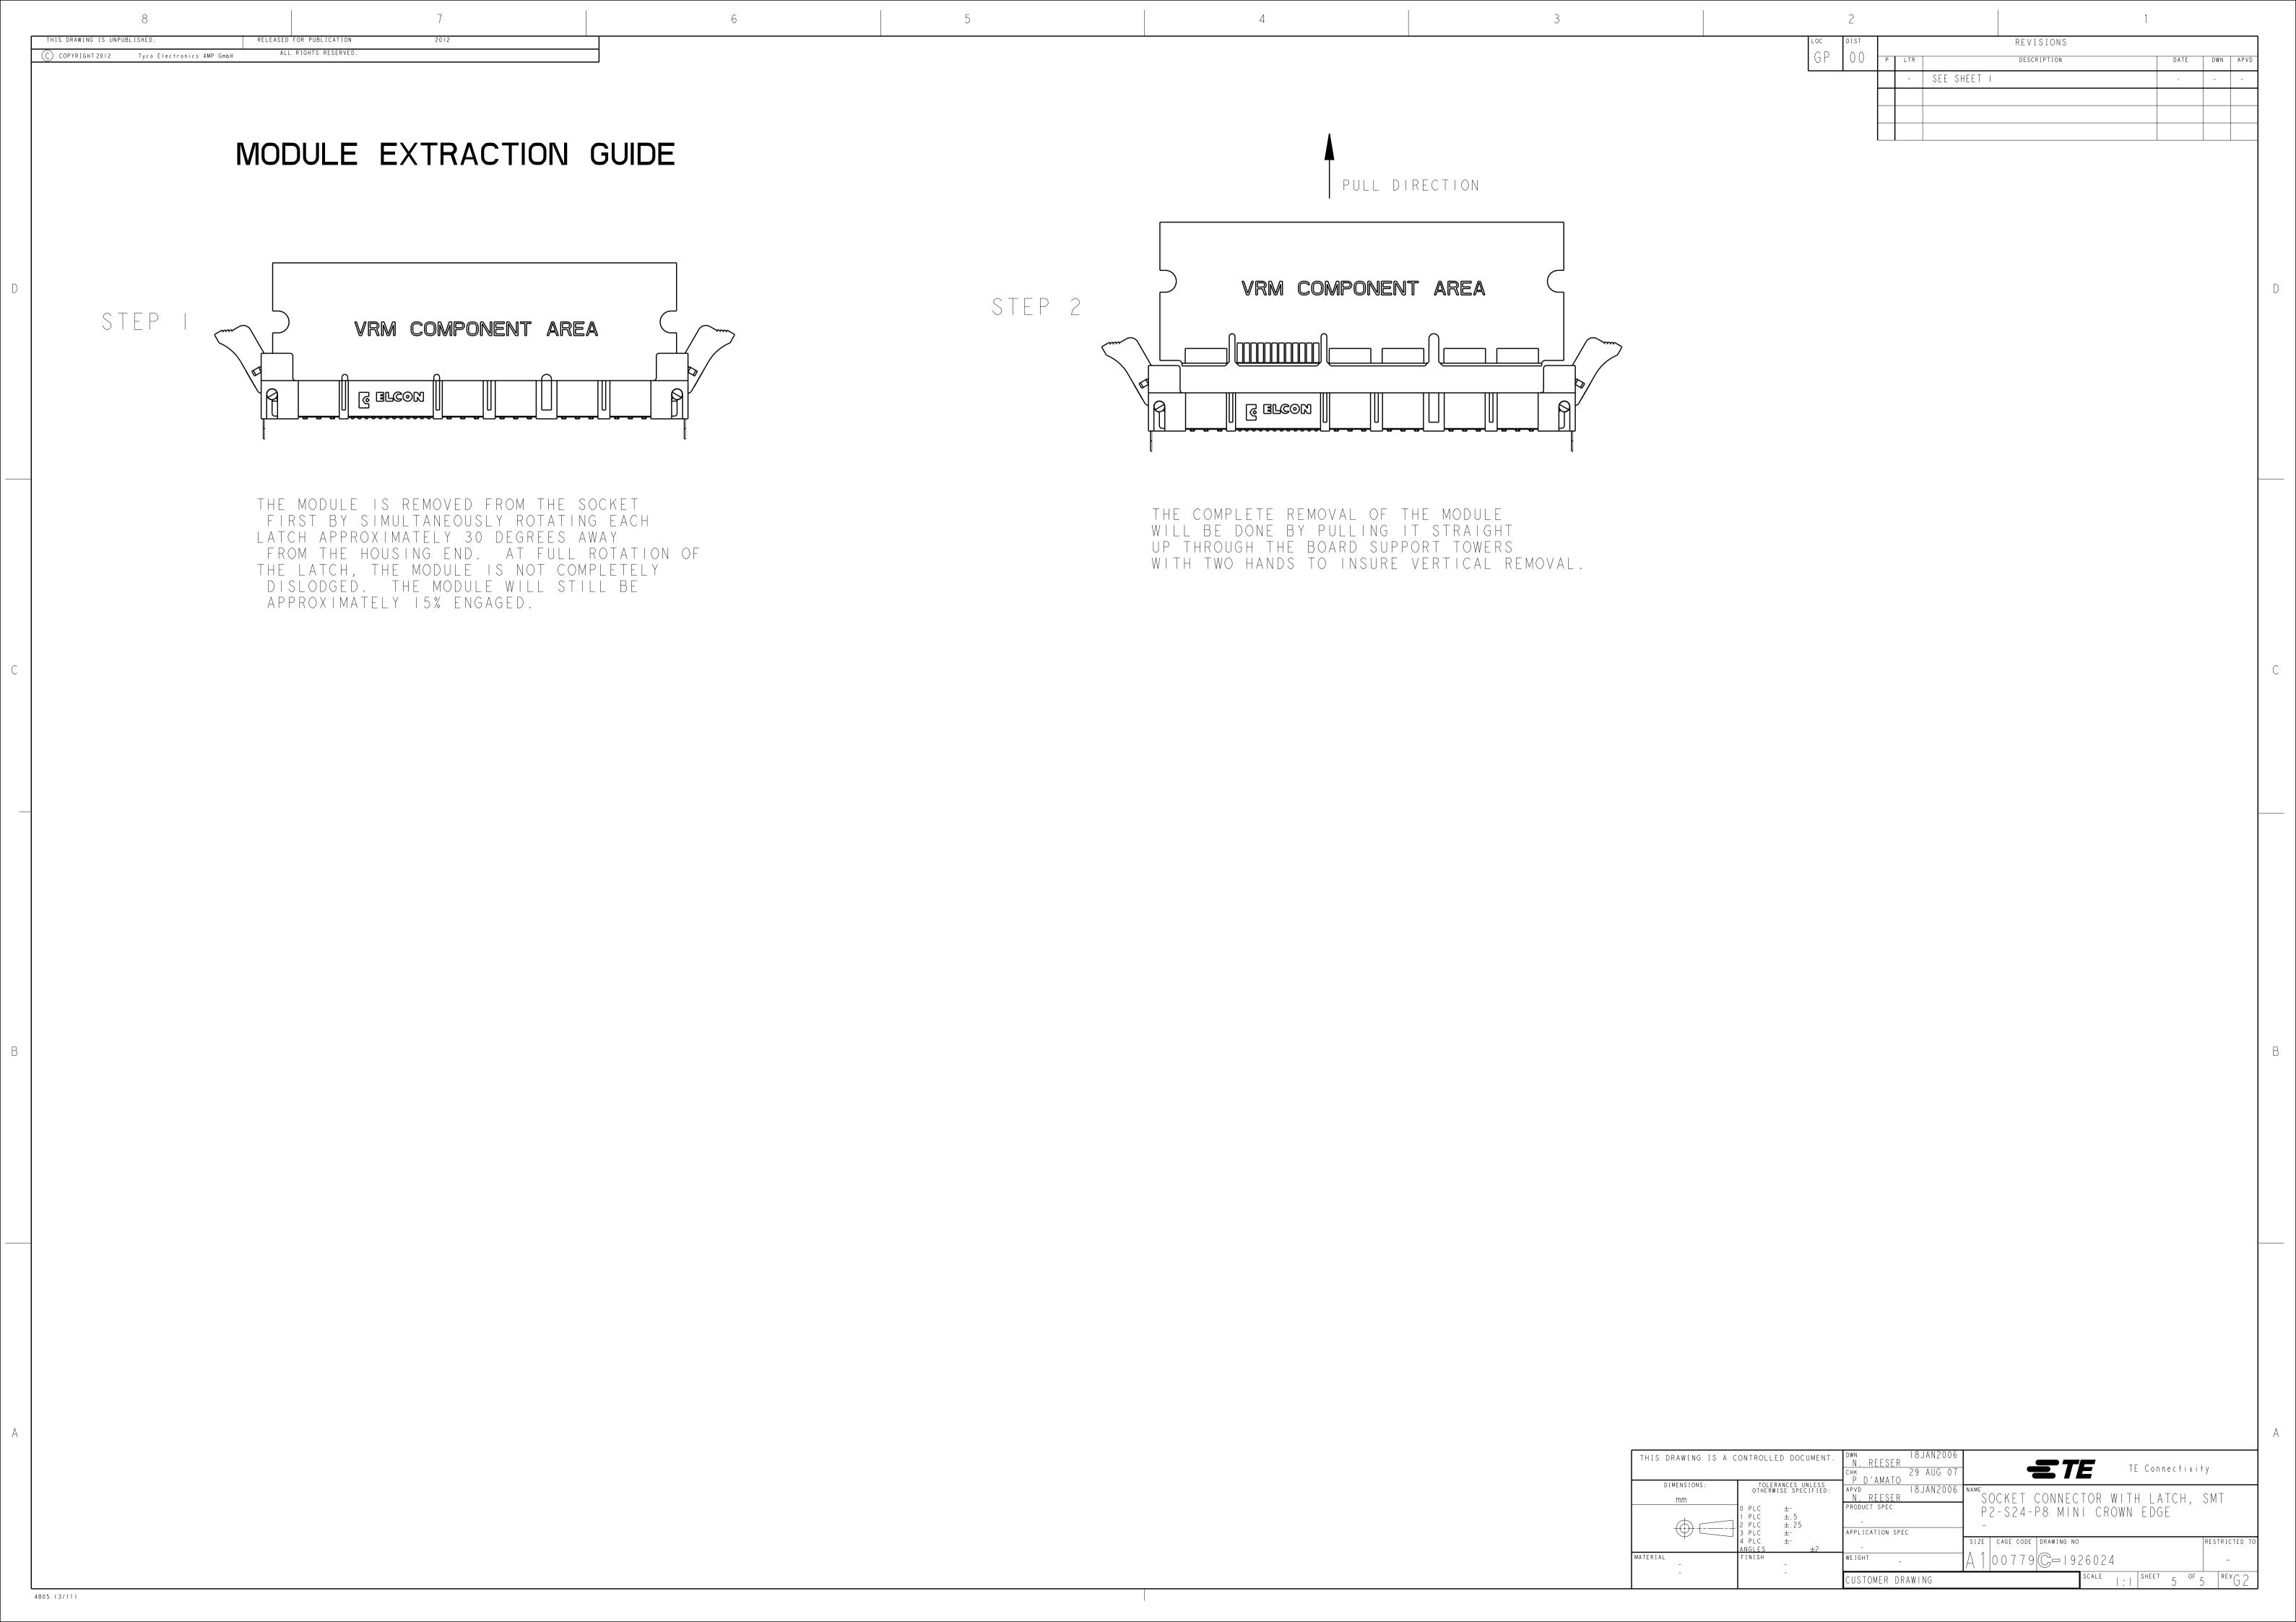

## **X-ON Electronics**

Largest Supplier of Electrical and Electronic Components

Click to view similar products for Standard Card Edge Connectors category:

Click to view products by TE Connectivity manufacturer:

Other Similar products are found below:

6565204-6 PKC-156 1437274-4 147889-1 1489165-4 EBT156-12B1X EBT15622B2X EBT156-22R2W 1-582587-1 1-582589-1 2-6437275-9 284-0102-12100 306022901000000 307-012-502-202 307-024-526-201 307-056-520-300 307-080-526-208 245-062-520-350 287-0032-12101 306-010-500-112 306-028-525-102 306-240-318 307-036-502-202 307-036-521-301 307-072-526-202 345-060-559-303 368-004-520-201 392-008-559-201 534671-1 5-530501-5 341-240-317 345-029-520-300 345-030-500-301 345-044-500-300 345-220-058 346-240-318 357-030-526-201 387-012-523-300 395-044-520-300 395-