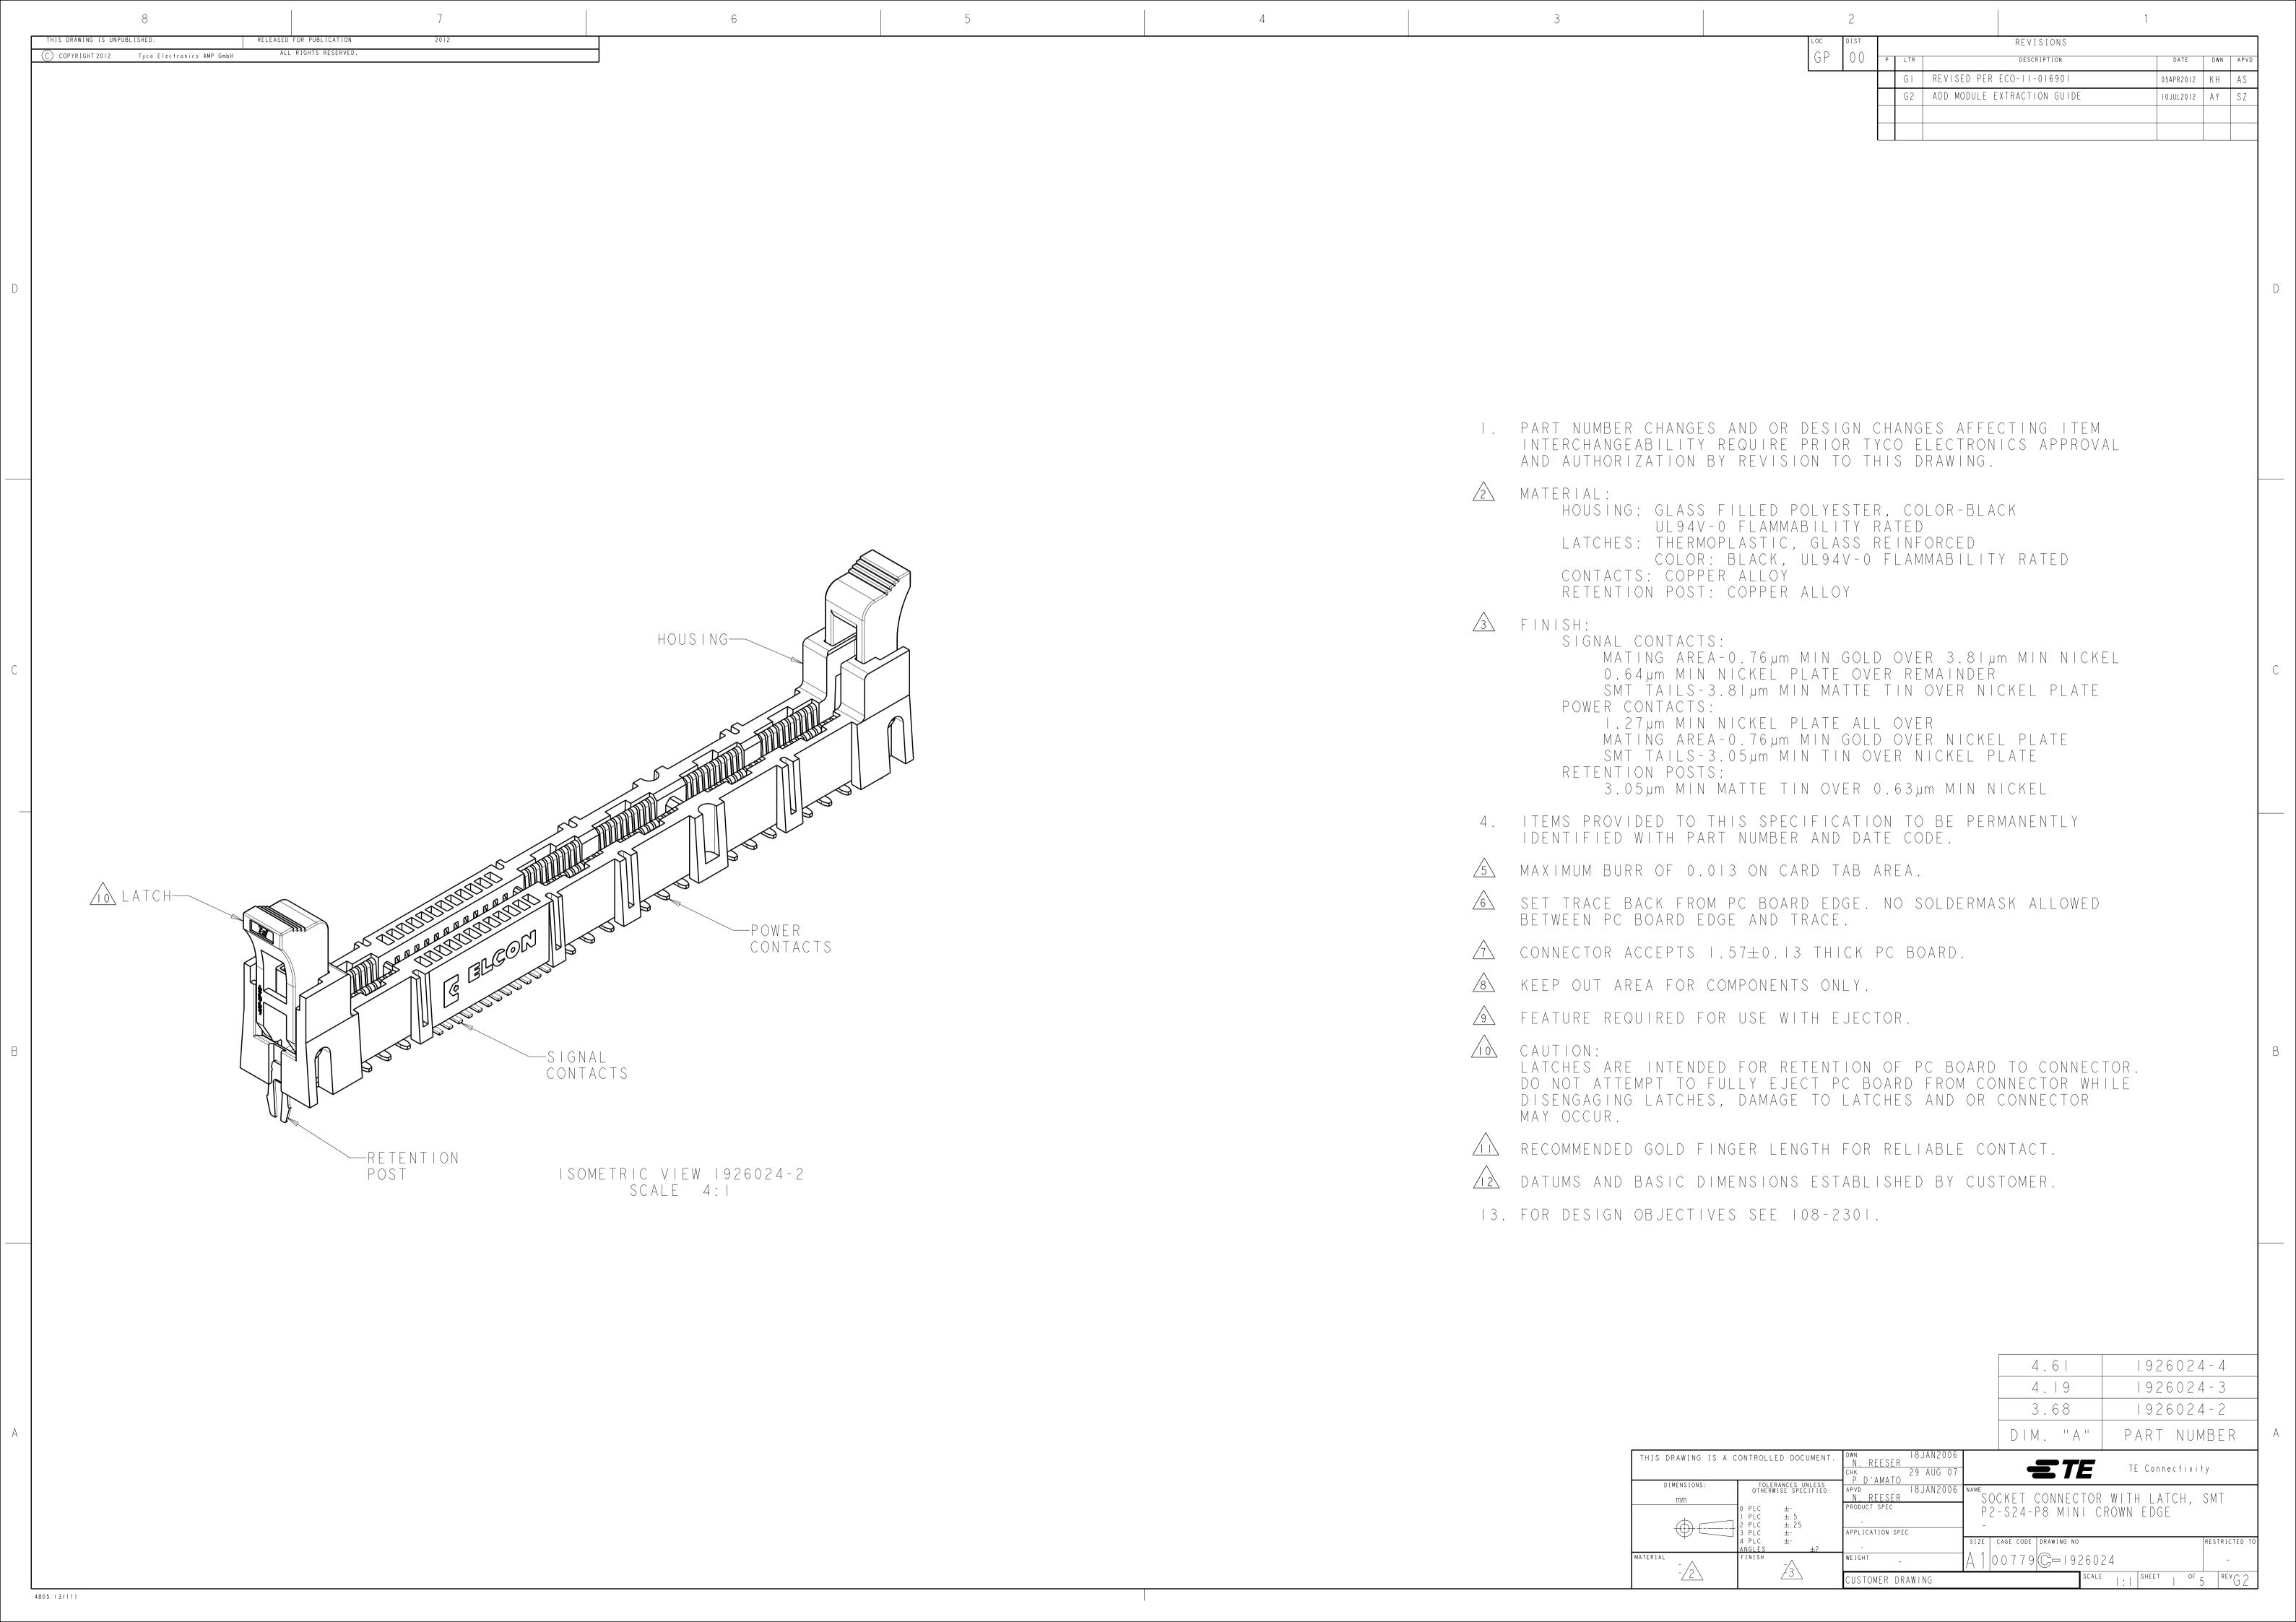

## **X-ON Electronics**

Largest Supplier of Electrical and Electronic Components

Click to view similar products for Standard Card Edge Connectors category:

Click to view products by TE Connectivity manufacturer:

Other Similar products are found below:

6565204-6 PKC-156 1437274-4 147889-1 1489165-4 EBT156-12B1X EBT15622B2X EBT156-22R2W 1-582587-1 1-582589-1 2-6437275-9 284-0102-12100 306022901000000 307-012-502-202 307-024-526-201 307-056-520-300 307-080-526-208 245-062-520-350 287-0032-12101 306-010-500-112 306-028-525-102 306-240-318 307-036-502-202 307-036-521-301 307-072-526-202 345-060-559-303 368-004-520-201 392-008-559-201 534671-1 5-530501-5 341-240-317 345-029-520-300 345-030-500-301 345-044-500-300 345-220-058 346-240-318 357-030-526-201 387-012-523-300 395-044-520-