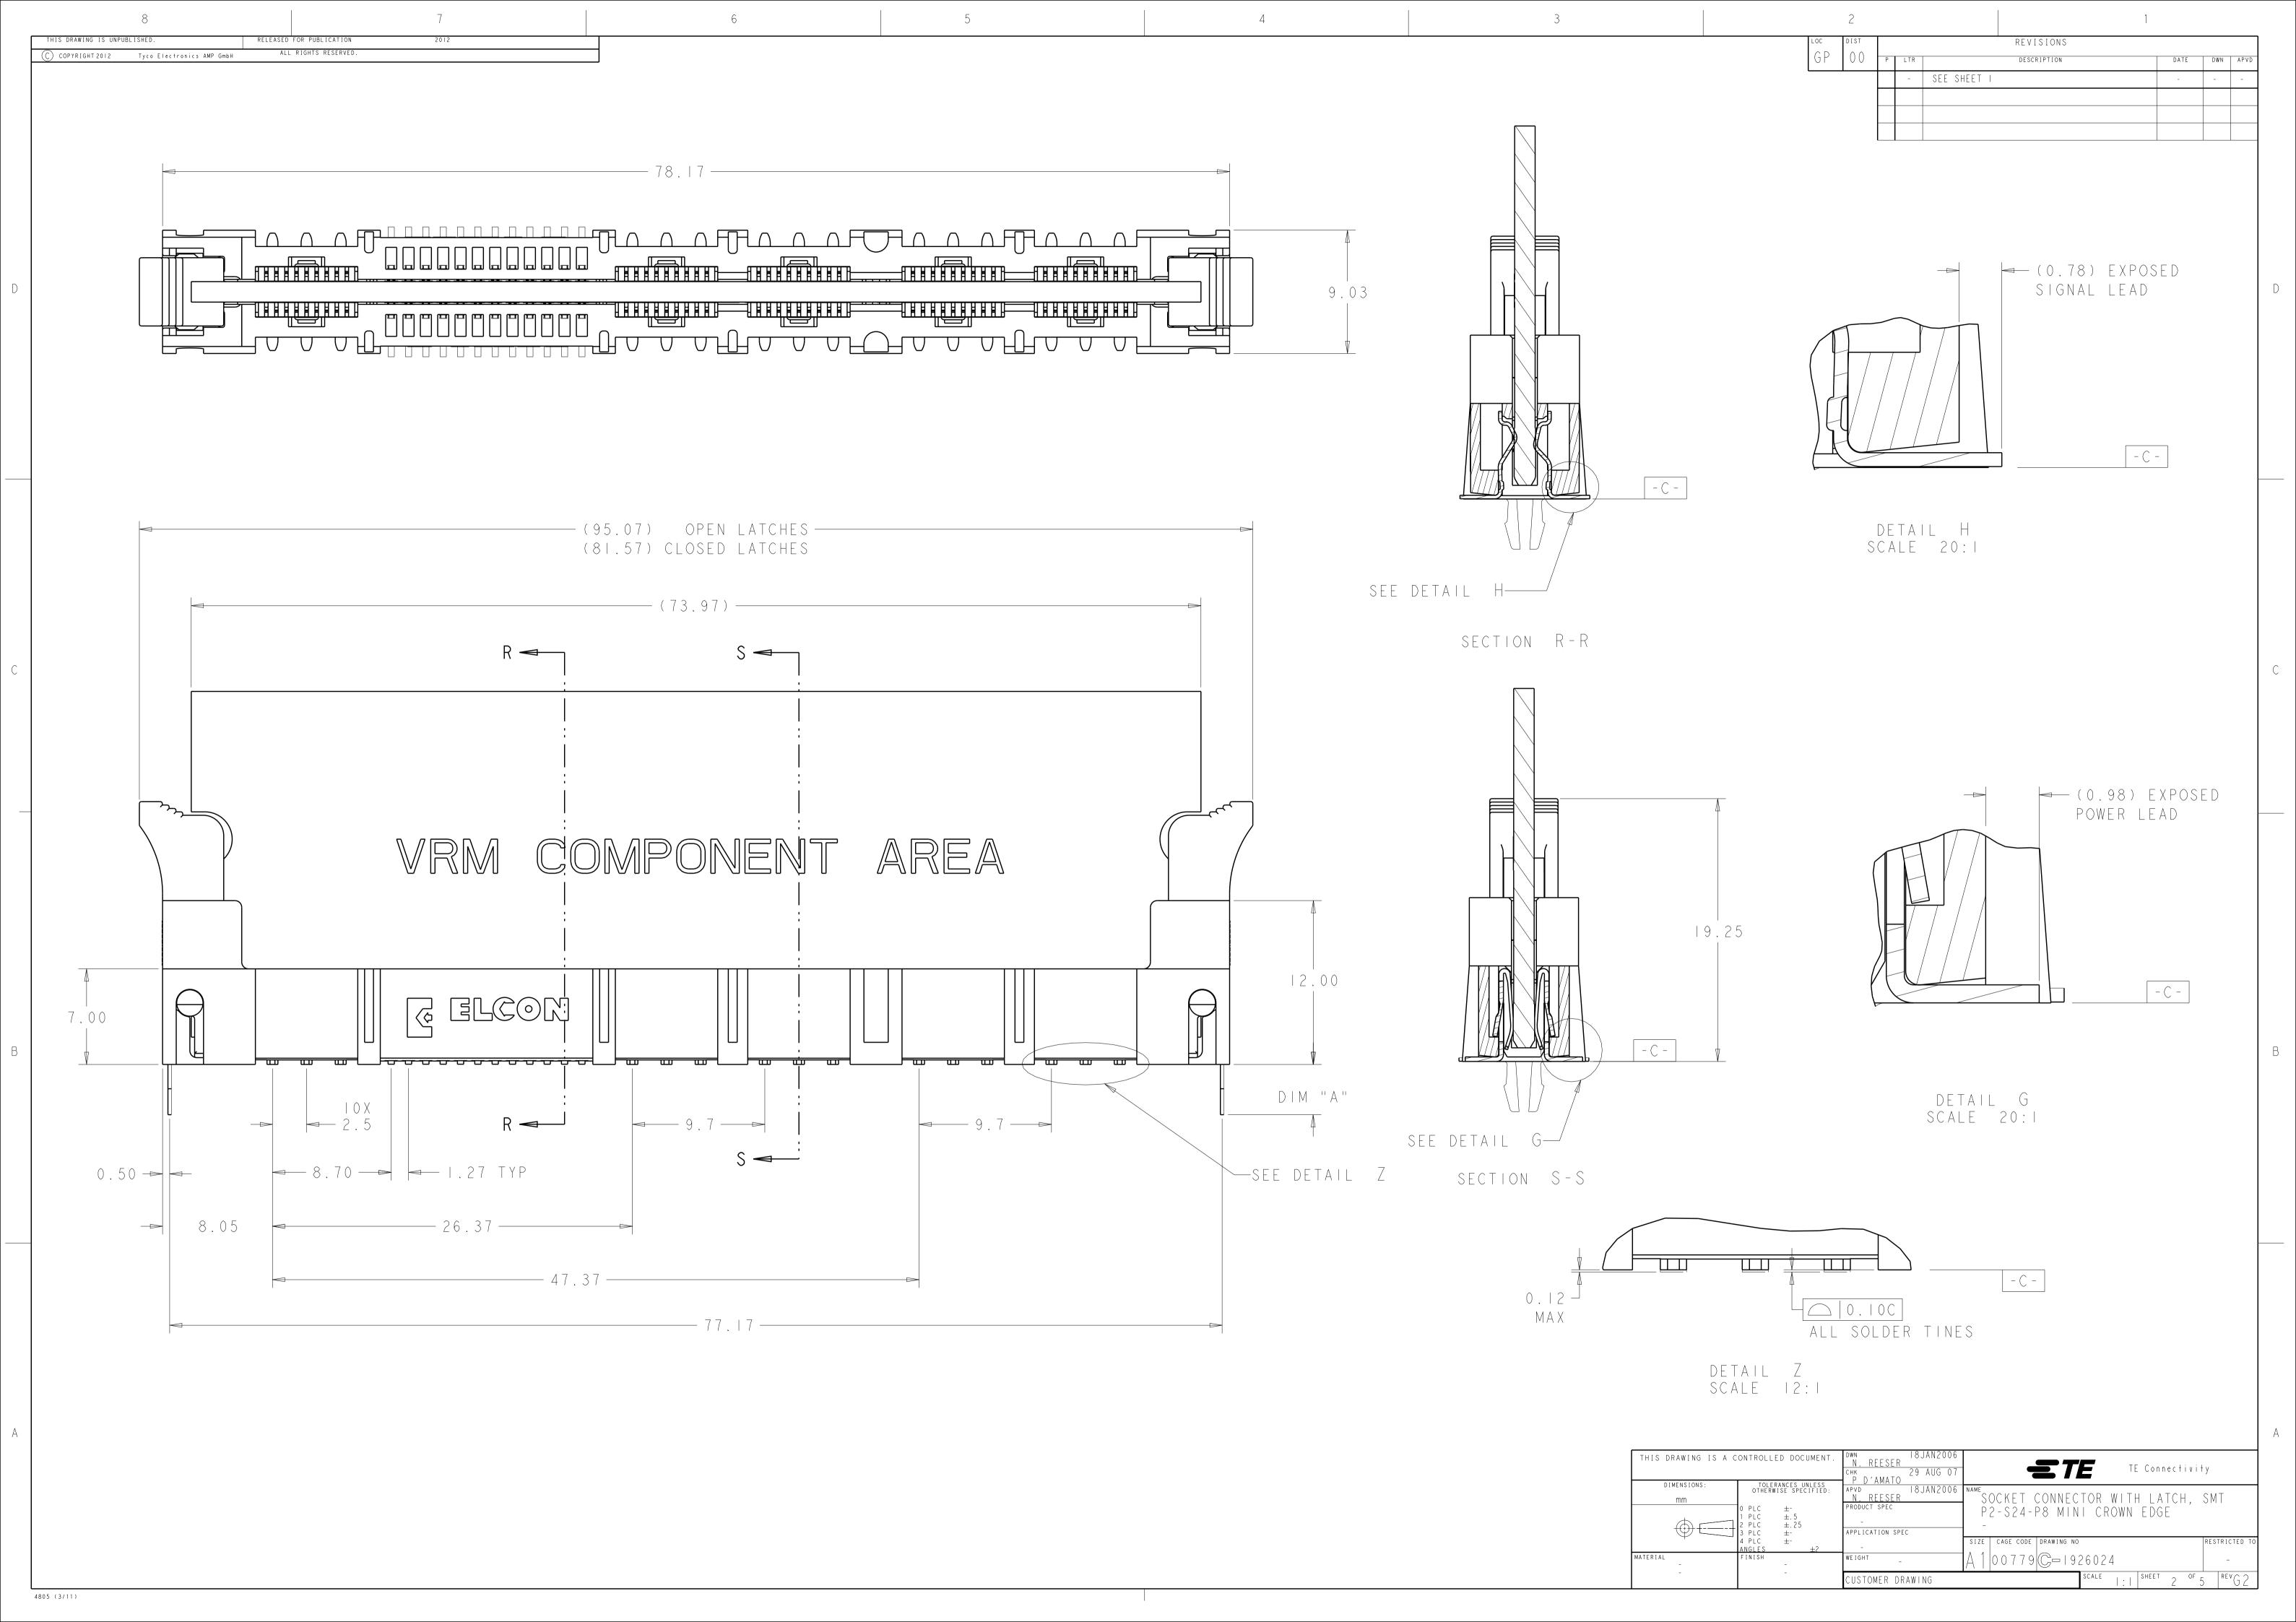

## **X-ON Electronics**

Largest Supplier of Electrical and Electronic Components

Click to view similar products for Standard Card Edge Connectors category:

Click to view products by TE Connectivity manufacturer:

Other Similar products are found below:

6565204-6 PKC-156 1437274-4 147889-1 1489165-4 EBT156-12B1X EBT15622B2X EBT156-22R2W 1-582587-1 1-582589-1 2-6437275-9 284-0102-12100 306022901000000 307-012-502-202 307-024-526-201 307-056-520-300 307-080-526-208 245-062-520-350 287-0032-12101 306-010-500-112 306-028-525-102 306-240-318 307-036-502-202 307-036-521-301 307-072-526-202 345-060-559-303 368-004-520-201 392-008-559-201 534671-1 5-530501-5 341-240-317 345-029-520-300 345-030-500-301 345-044-500-300 345-220-058 346-240-318 357-030-526-201 387-012-523-300 395-044-520-30