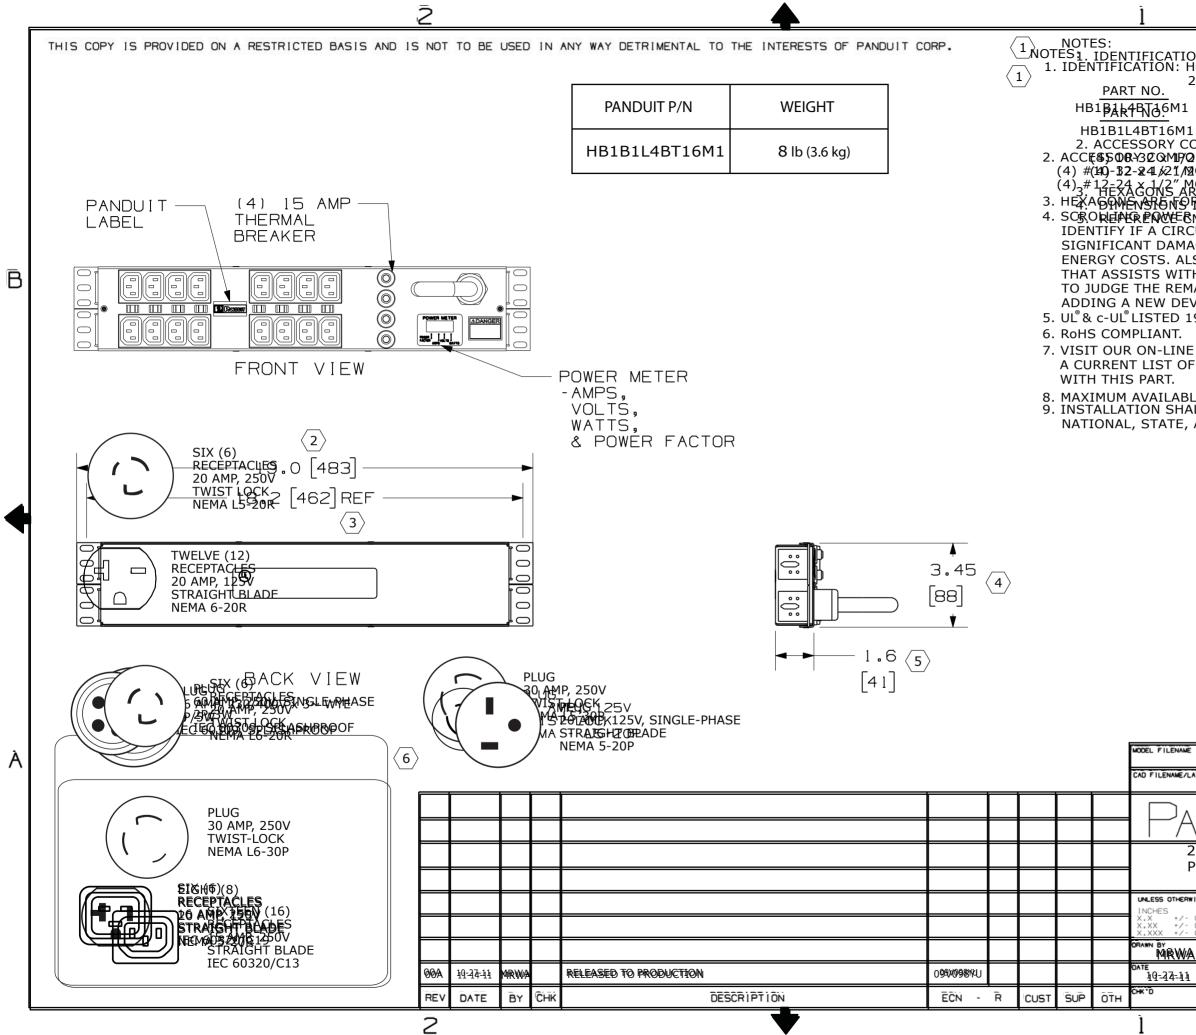

| ON: 2 RU HORIZONTAL, (16)<br>HORIZONTALO(16) STACLEPIC<br>208V / 30A / SINGLE PHASE F<br>COLOR<br>BOLOK<br>1 BLACK<br>OMPONENTS:<br>2NENDENTING SCREWS<br>20 MINULING INGREDIATION PL<br>INCOMPONENTS:<br>20 MINULING SCREWS<br>ACLINING SCREWS<br>ACLINING SCREWS<br>ACLINING SCREWS<br>ACLINING SCREWS<br>ACLINING SCREWS<br>ACLINING SCREWS<br>ACLINING SCREWS<br>ACLINING SCREWS<br>ACLINING ENERGY, N<br>AGE TO ELECTRONIC EQUIPN<br>SO DISPLAYED IS AMPS, VO<br>TH POWER MANAGEMENT BY<br>ANNING CAPACITY OF THE PO<br>VICE TO THE CIRCUIT.<br>1950. | RPOSES.<br>TEE (mm).<br>MFORMATATNHELP<br>WHICH CAN CAUSE<br>MENT AND HIGHER<br>OLTS, AND WATTS,<br>ALLOIWING THE U<br>OWER STRIP BEFO |                  |
|------------------------------------------------------------------------------------------------------------------------------------------------------------------------------------------------------------------------------------------------------------------------------------------------------------------------------------------------------------------------------------------------------------------------------------------------------------------------------------------------------------------------------------------------------------|----------------------------------------------------------------------------------------------------------------------------------------|------------------|
| E CATALOG AT WWW.PANDUI<br>F PRODUCTS APPLICABLE FO                                                                                                                                                                                                                                                                                                                                                                                                                                                                                                        |                                                                                                                                        |                  |
| LE INPUT POWER = 5 kW<br>ALL COMPLY WITH ALL APPLI<br>AND LOCAL CODES.                                                                                                                                                                                                                                                                                                                                                                                                                                                                                     | CABLE                                                                                                                                  |                  |
|                                                                                                                                                                                                                                                                                                                                                                                                                                                                                                                                                            |                                                                                                                                        |                  |
| e 09V098YU/00.PRT                                                                                                                                                                                                                                                                                                                                                                                                                                                                                                                                          |                                                                                                                                        | À                |
| 09V098YU_DS/00A.PRT                                                                                                                                                                                                                                                                                                                                                                                                                                                                                                                                        |                                                                                                                                        |                  |
| CORP TINLEY PARK, ILLINOIS                                                                                                                                                                                                                                                                                                                                                                                                                                                                                                                                 |                                                                                                                                        | NOIS             |
| 2 RU HORIZONTAAL (1(6)6019174ETEEERED<br>POWEROBUTBEA USUNG(11HB91-BABLE4180016M1)<br>CONTROLEDRAWING                                                                                                                                                                                                                                                                                                                                                                                                                                                      |                                                                                                                                        |                  |
| WISE SPECIFIED, DIMENSIONAL TOLERANCES ARE:<br>[METRIC - MILLIMETER] ANGLE<br>0.015 X.X +/- 0.8<br>0.015 X.X +/- 0.4                                                                                                                                                                                                                                                                                                                                                                                                                                       | UNLESS OTHERWISE SPECIFI<br>ALL DIMENSIONS ARE GIVEN                                                                                   |                  |
| A MAT'L:                                                                                                                                                                                                                                                                                                                                                                                                                                                                                                                                                   | SCALE NONE                                                                                                                             | ECTION           |
|                                                                                                                                                                                                                                                                                                                                                                                                                                                                                                                                                            | drawing no.<br>O9VO98YU                                                                                                                | DWG<br>B<br>size |
|                                                                                                                                                                                                                                                                                                                                                                                                                                                                                                                                                            |                                                                                                                                        |                  |