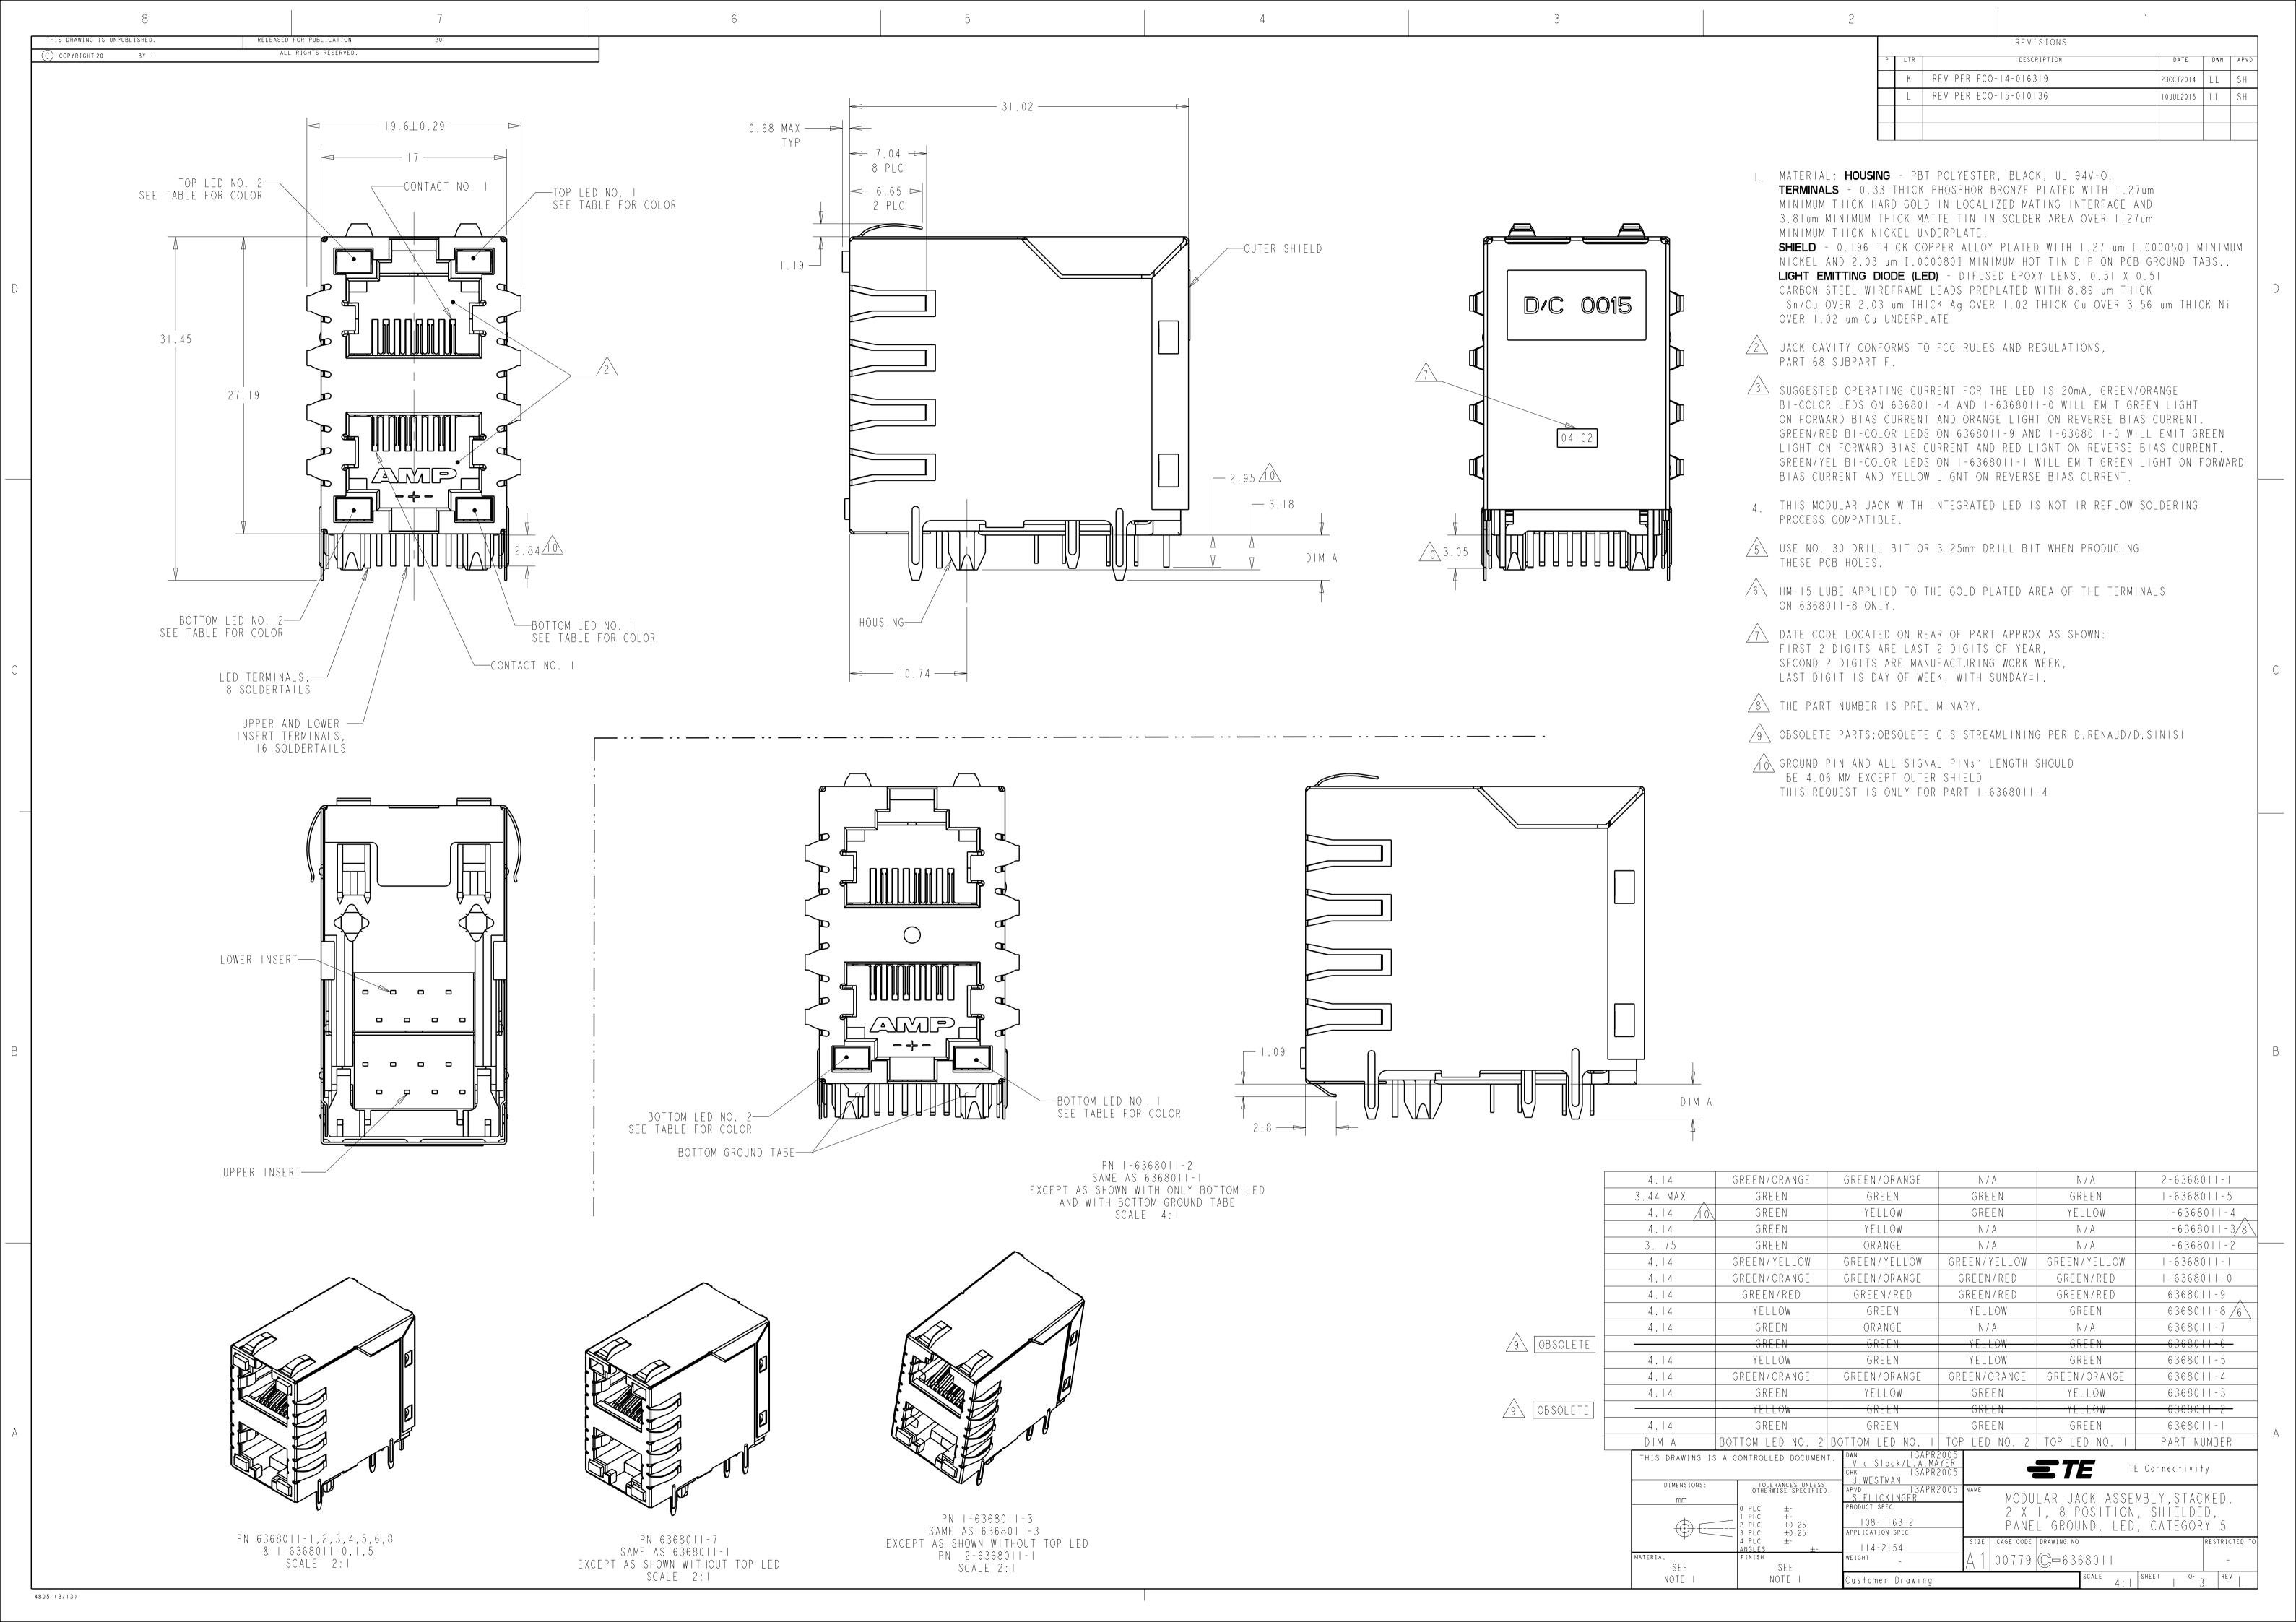

## **X-ON Electronics**

Largest Supplier of Electrical and Electronic Components

Click to view similar products for Modular Connectors / Ethernet Connectors category:

Click to view products by TE Connectivity manufacturer:

Other Similar products are found below:

RJE231881317T MP1010RX-1000 MP44RX-1000 GAX-3-66 GAX-8-62 93606-0253 GD-A-44 GDCX-PA-66-50 GDCX-PN-64 GDCX-PN-66 GDCX-PN-66-50 GDLX-A-66 GDLX-A-88 GDLX-N-66 GDLX-S-88K GDTX-S-88-50 GDX-PA-1010 GLX-N-1010M-BLK GLX-N-44M GLX-S-88M-BLK GMX-N-1010 GMX-S-1010 GMX-S-66 GMX-SMT2-N-1010 GMX-SMT2-N-64-50 GMX-SMT2-S6-88 GMX-SMT4-N-88 GPX-2-64 GRT1-BT1-5 GSGX-N-2-88 GSX-NS2-88-3.05 GSX-NS2-88-3.05-50 GSX-NS-88-3.05-30 GSX-NS-88-3.05-50 GSX-NS-88-3.05-30 GSX-NS-88-3.05-50 GSX-NS-88-3.68 1-1775629-2 GWLX-S-88-GR GWLX-S9-88-YG 1300500