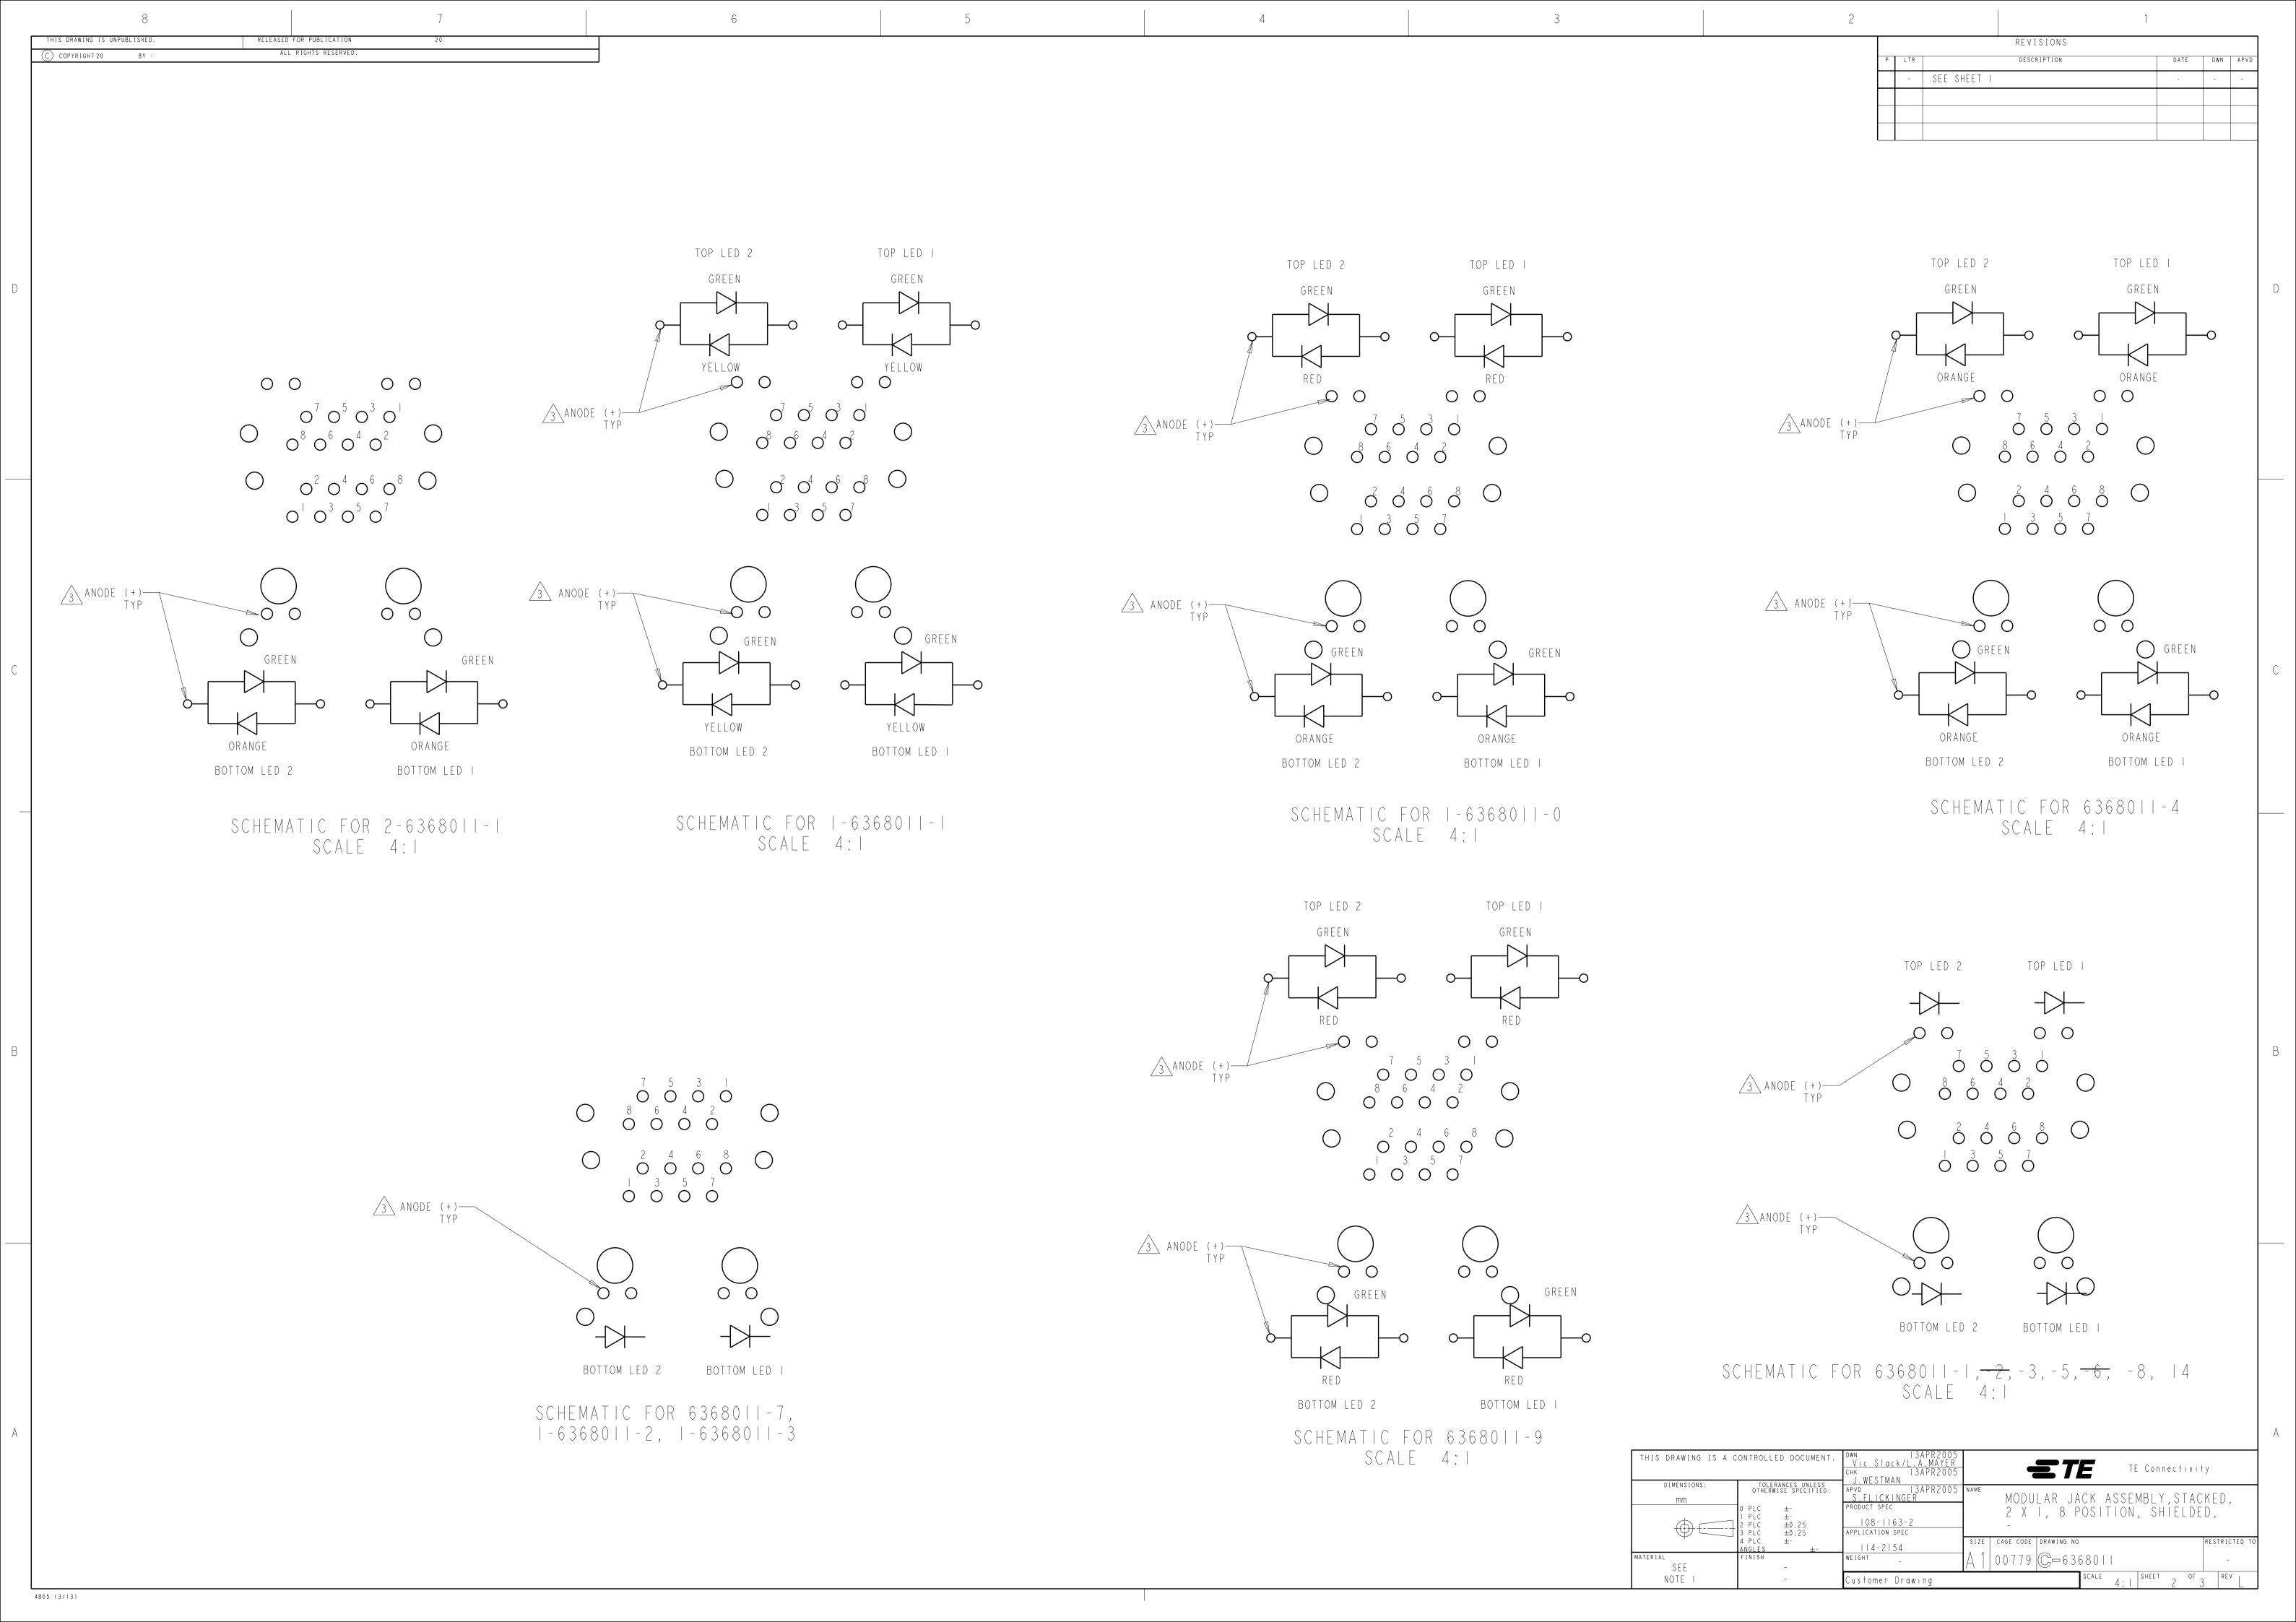

## **X-ON Electronics**

Largest Supplier of Electrical and Electronic Components

Click to view similar products for Modular Connectors / Ethernet Connectors category:

Click to view products by TE Connectivity manufacturer:

Other Similar products are found below:

RJE231881317T MP1010RX-1000 MP44RX-1000 GAX-3-66 GAX-8-62 93606-0253 GD-A-44 GDCX-PA-66-50 GDCX-PN-64 GDCX-PN-66 GDCX-PN-66-50 GDLX-A-66 GDLX-A-88 GDLX-N-66 GDLX-S-88K GDTX-S-88-50 GDX-PA-1010 GLX-N-1010M-BLK GLX-N-44M GLX-S-88M-BLK GMX-N-1010 GMX-S-1010 GMX-S-66 GMX-SMT2-N-1010 GMX-SMT2-N-64-50 GMX-SMT2-S6-88 GMX-SMT4-N-88 GPX-2-64 GRT1-BT1-5 GSGX-N-2-88 GSX-NS2-88-3.05 GSX-NS2-88-3.05-50 GSX-NS-88-3.05-30 GSX-NS-88-3.05-50 GSX-NS-88-3.05-30 GSX-NS-88-3.05-50 GSX-NS-88-3.68 1-1775629-2 GWLX-S-88-GR GWLX-S9-88-YG 130050032