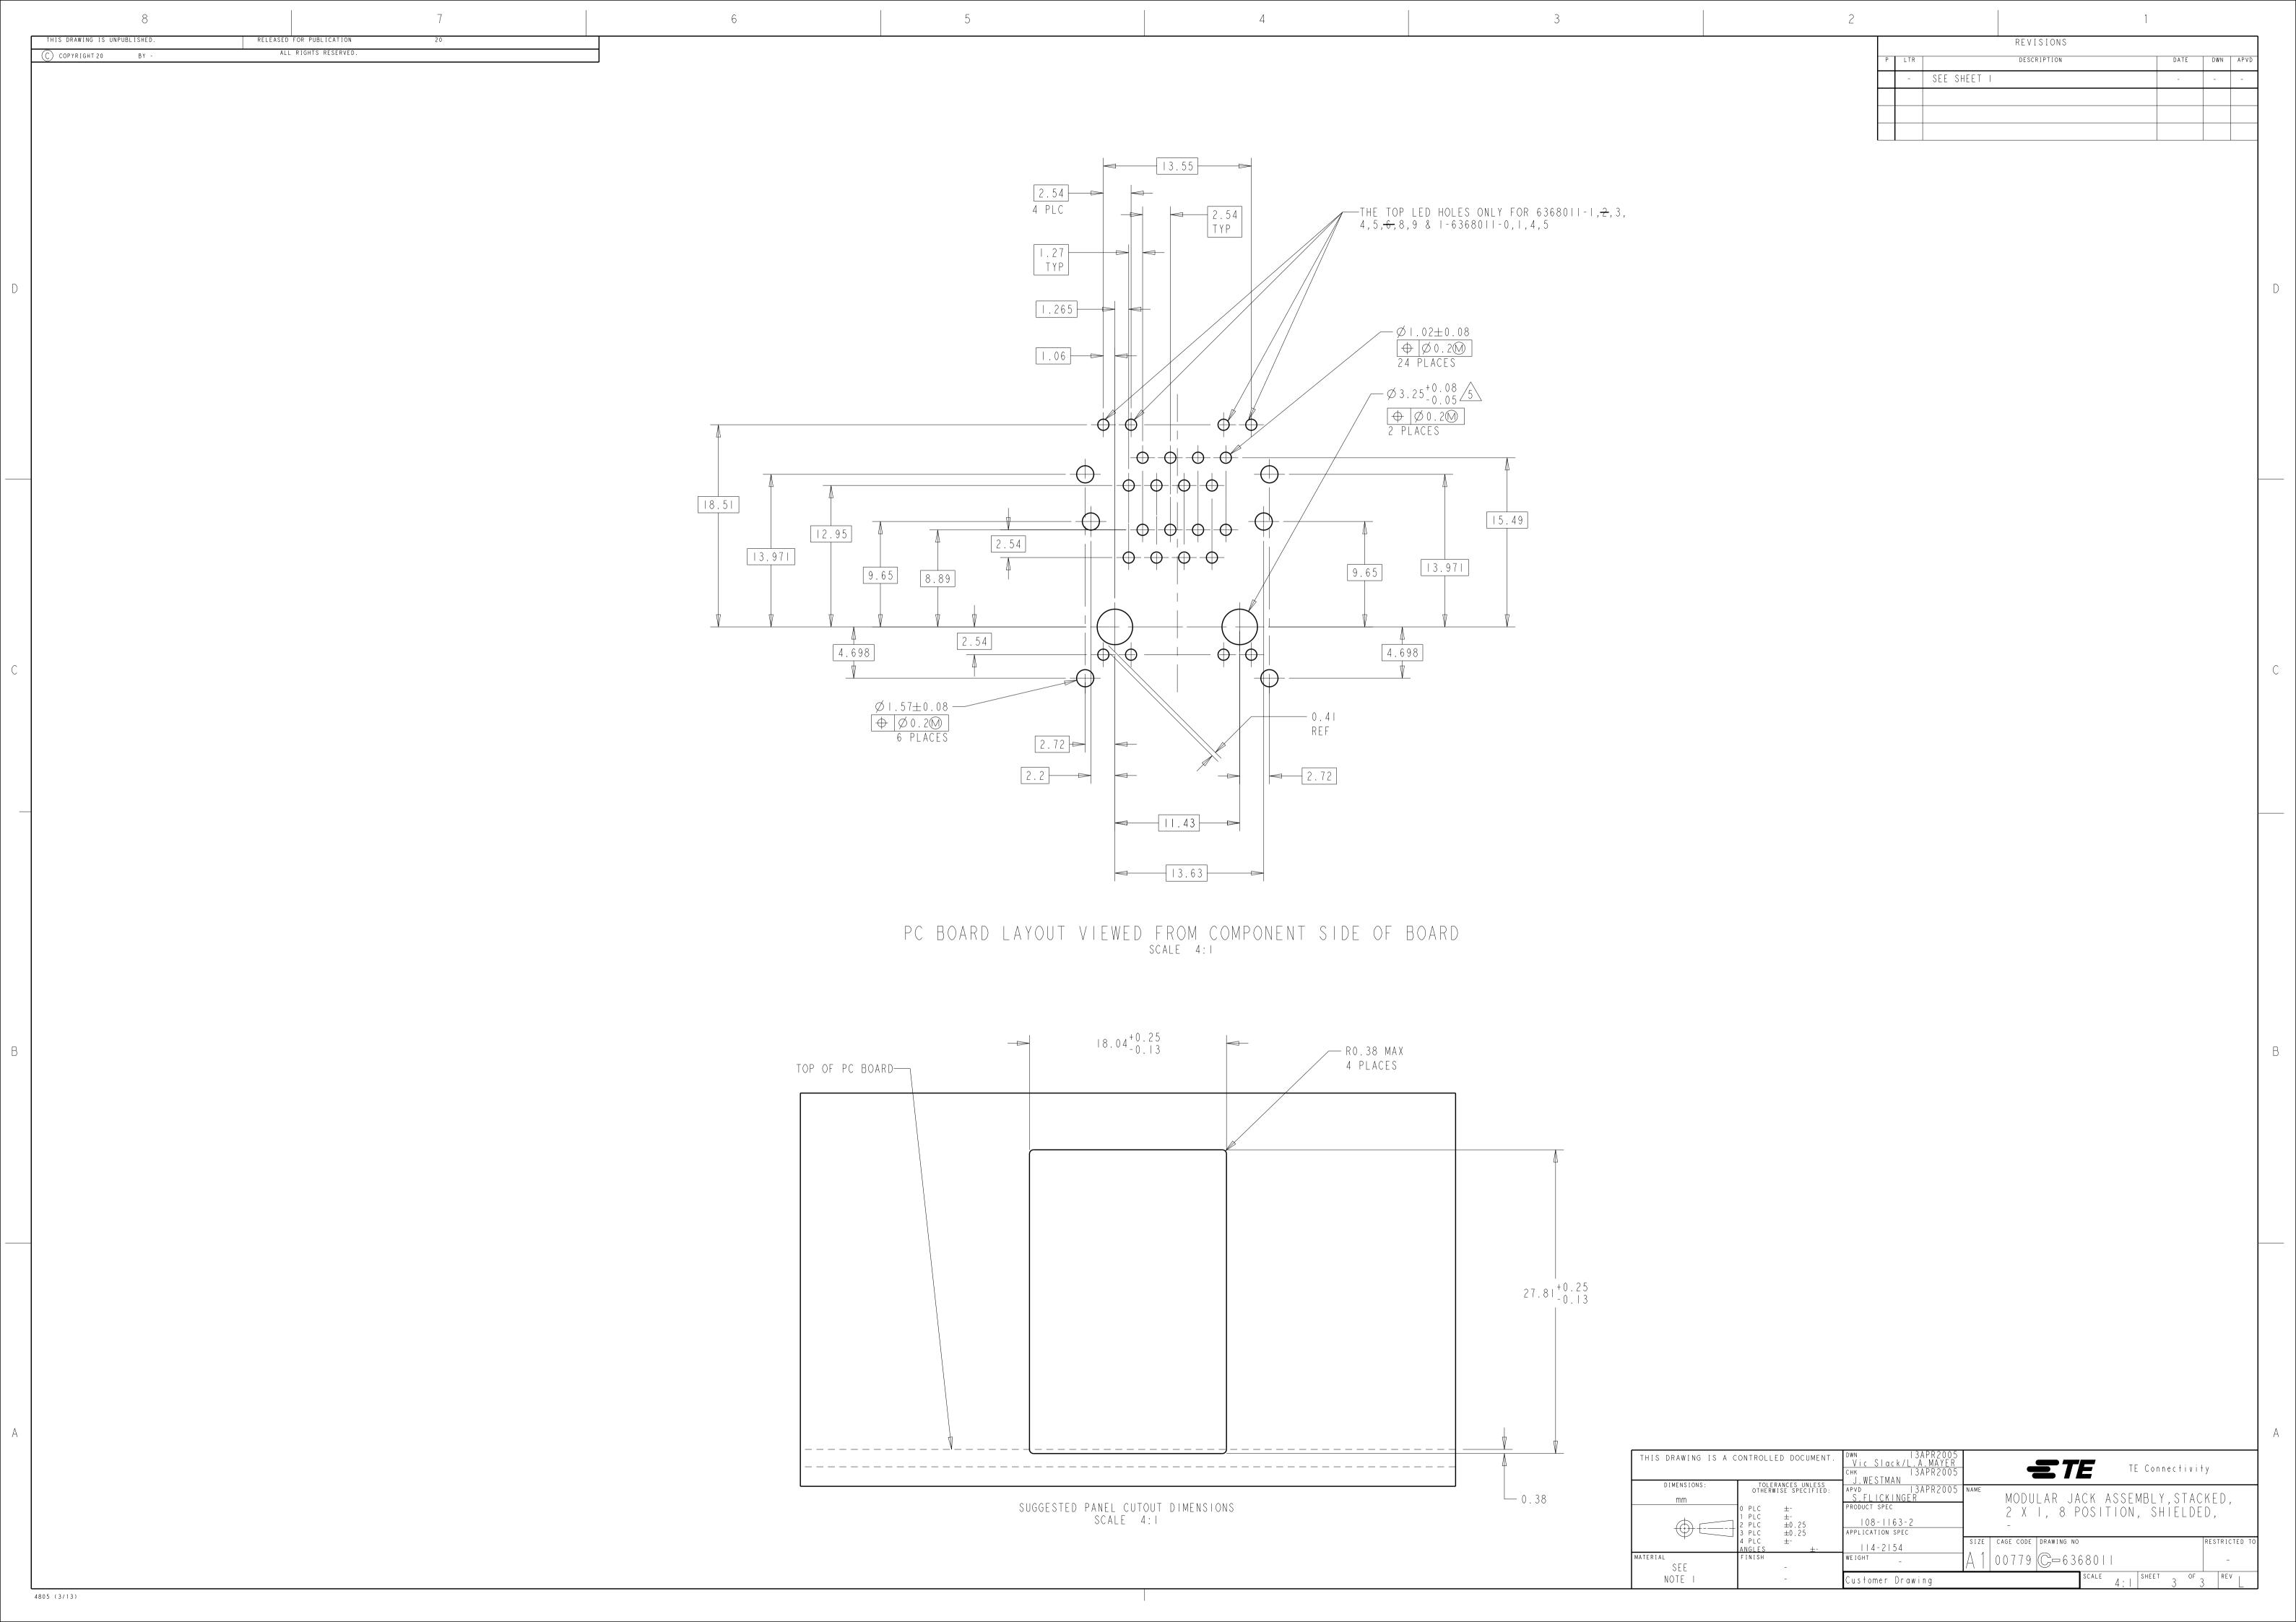

## **X-ON Electronics**

Largest Supplier of Electrical and Electronic Components

Click to view similar products for Modular Connectors / Ethernet Connectors category:

Click to view products by TE Connectivity manufacturer:

Other Similar products are found below:

RJE231881317T MP1010RX-1000 MP44RX-1000 GAX-3-66 GAX-8-62 93606-0253 GD-A-44 GDCX-PA-66-50 GDCX-PN-64 GDCX-PN-66 GDCX-PN-66-50 GDLX-A-66 GDLX-A-88 GDLX-N-66 GDLX-S-88K GDTX-S-88-50 GDX-PA-1010 GLX-N-1010M-BLK GLX-N-44M GLX-S-88M-BLK GMX-N-1010 GMX-S-1010 GMX-S-66 GMX-SMT2-N-1010 GMX-SMT2-N-64-50 GMX-SMT2-S6-88 GMX-SMT4-N-88 GPX-2-64 GRT1-BT1-5 GSGX-N-2-88 GSX-NS2-88-3.05 GSX-NS2-88-3.05-50 GSX-NS-88-3.05-30 GSX-NS-88-3.05-50 GSX-NS-88-3.05-30 GSX-NS-88-3.05-50 GSX-NS-88-3.68 1-1775629-2 GWLX-S-88-GR GWLX-S9-88-YG 1300500326