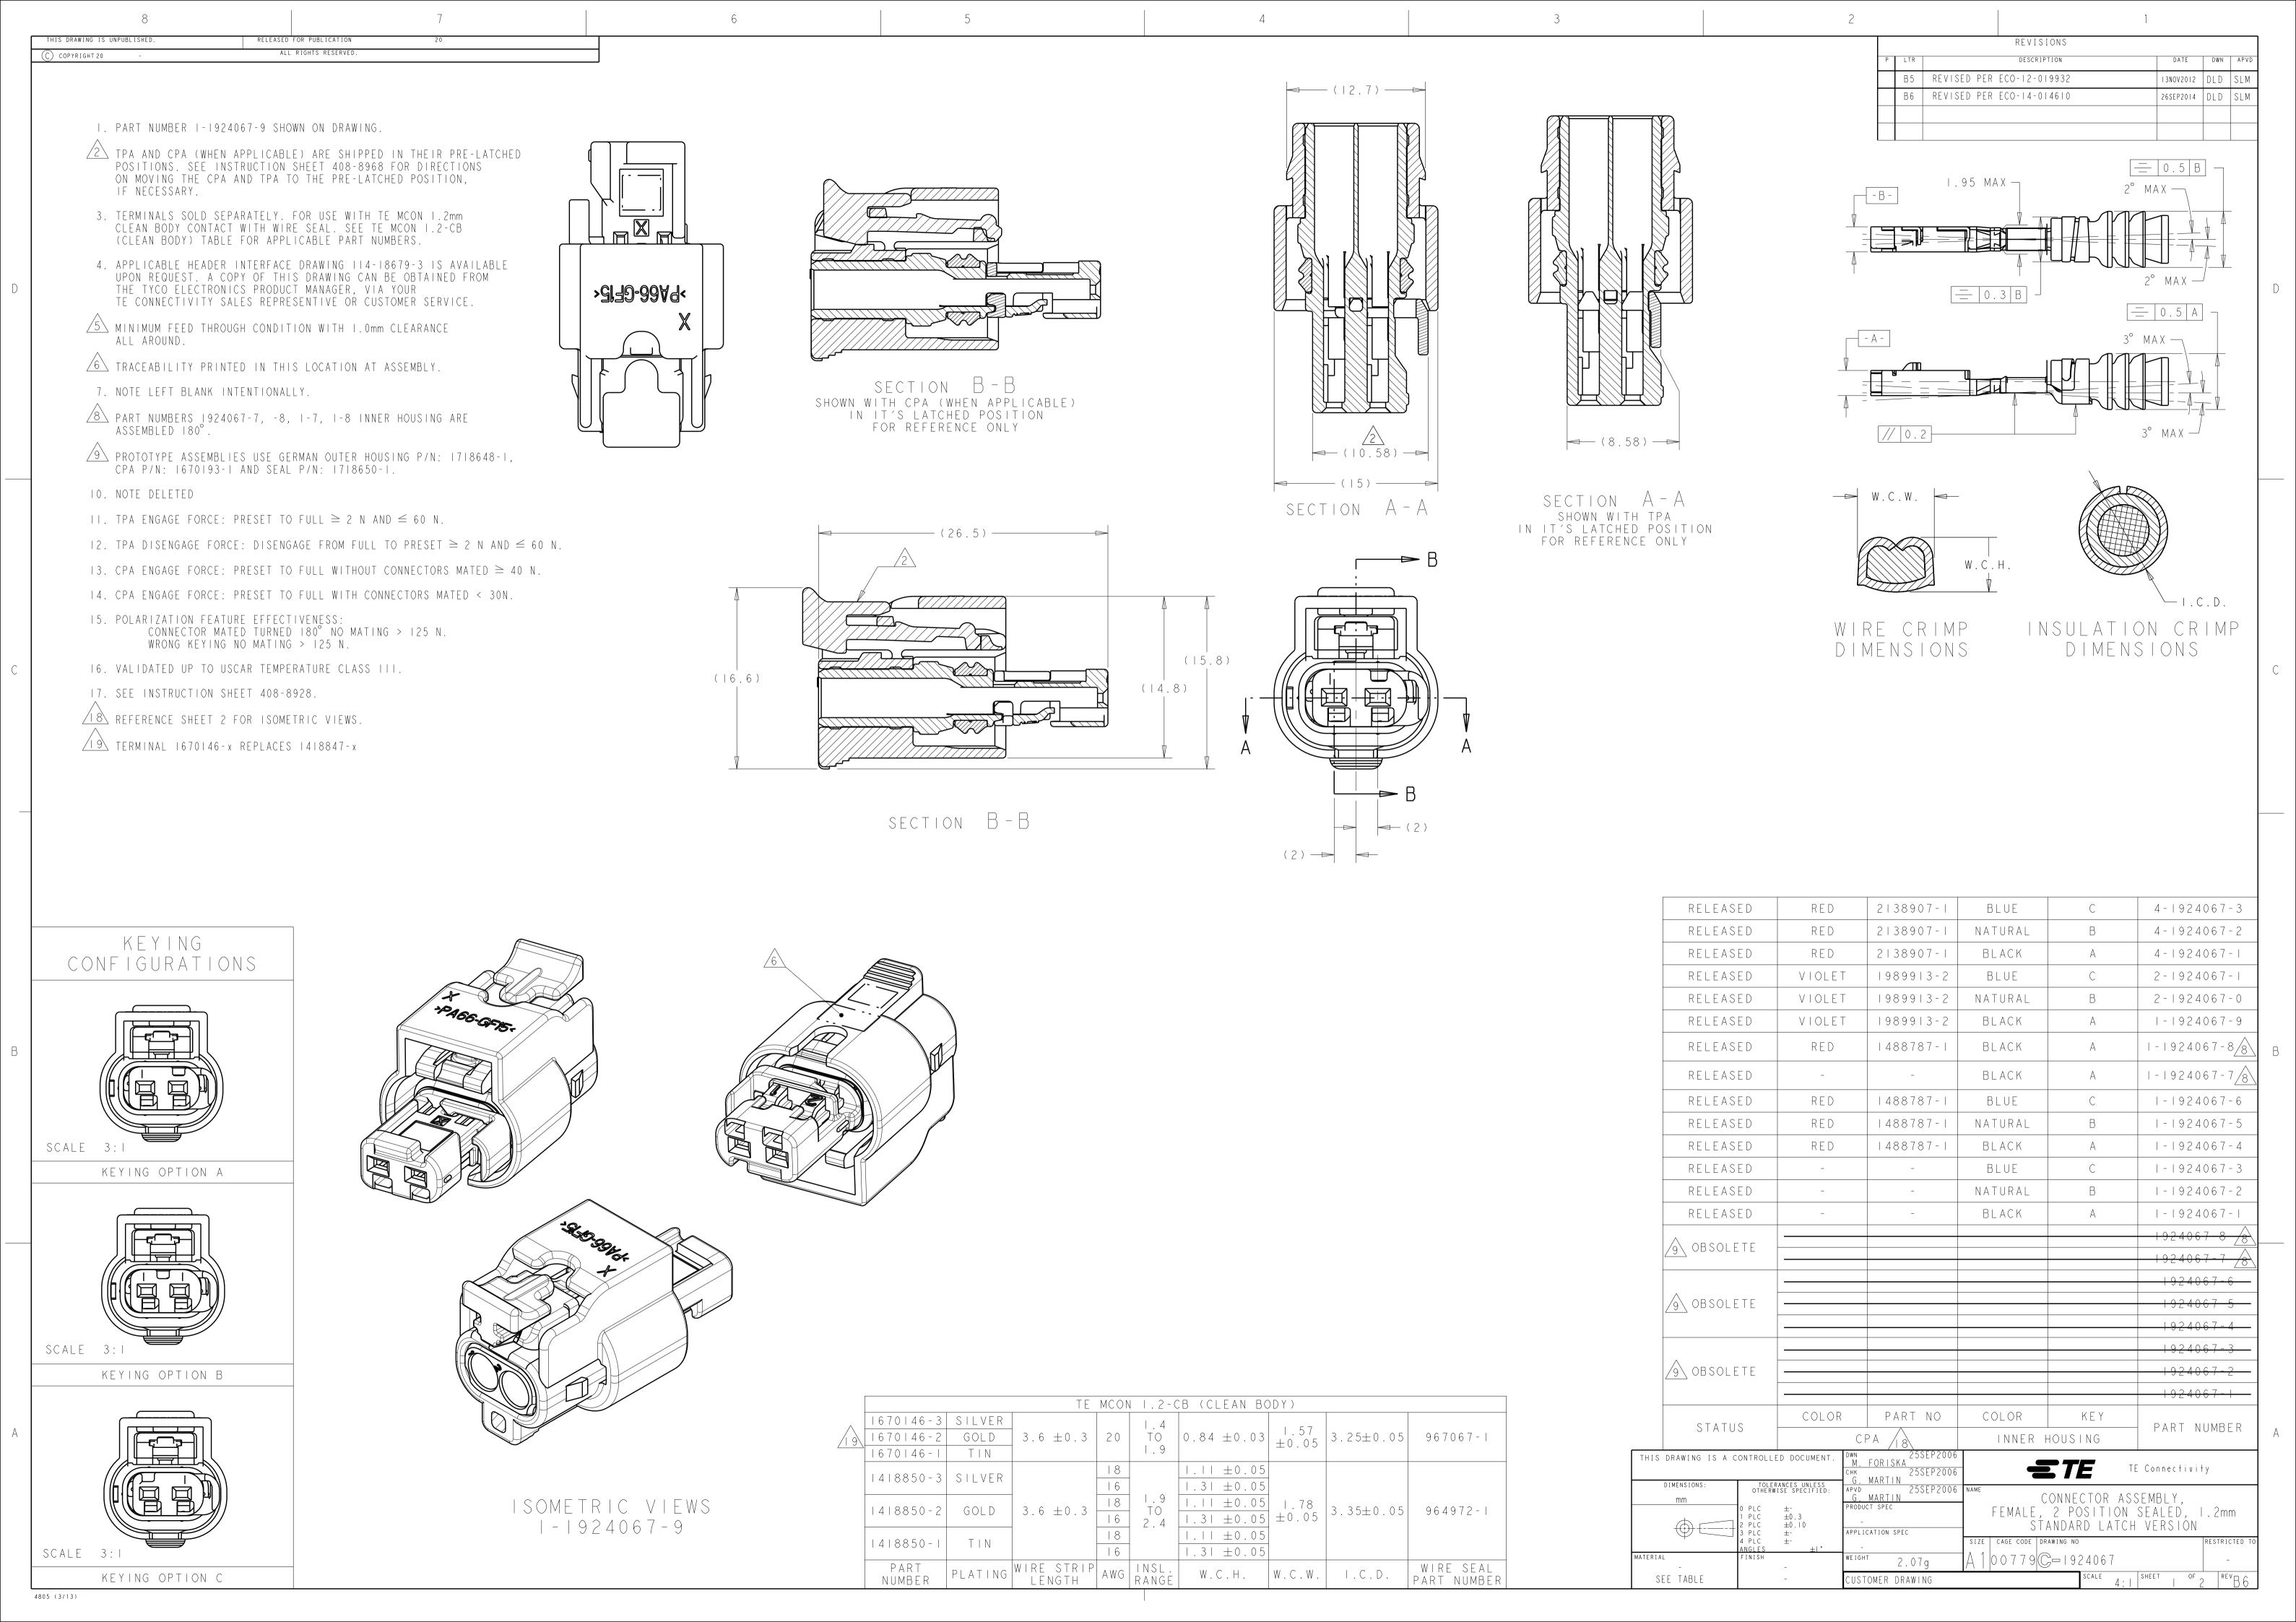

## **X-ON Electronics**

Largest Supplier of Electrical and Electronic Components

Click to view similar products for Automotive Connectors category:

Click to view products by TE Connectivity manufacturer:

Other Similar products are found below:

003-018-000 600858 60403001 60993906-B 60993913-B 629515004020001 M902-2131 M902-2161 M902-2344 72.330.1035.1

73.353.4028.0 F118010 F119300-B F132210 F132210-B F166900 F180100 F258300 F258300-B F294300-B F339100 F339700 F358300-B F374110 F407400 F412210 F427600 F444110 F487000 F495100-B F500900-B F509500B-B 770444-1 776880-1 827153-1 881735-1 881515-32-24P 9-1326727-8 9-1326729-8 925467-1 925474-1 928905-1 936398-2 964562-1 964562-4 964731-2 965051-1 968782-1 GT17SA-8DS-HU GT17VS-10DP-5.2CF