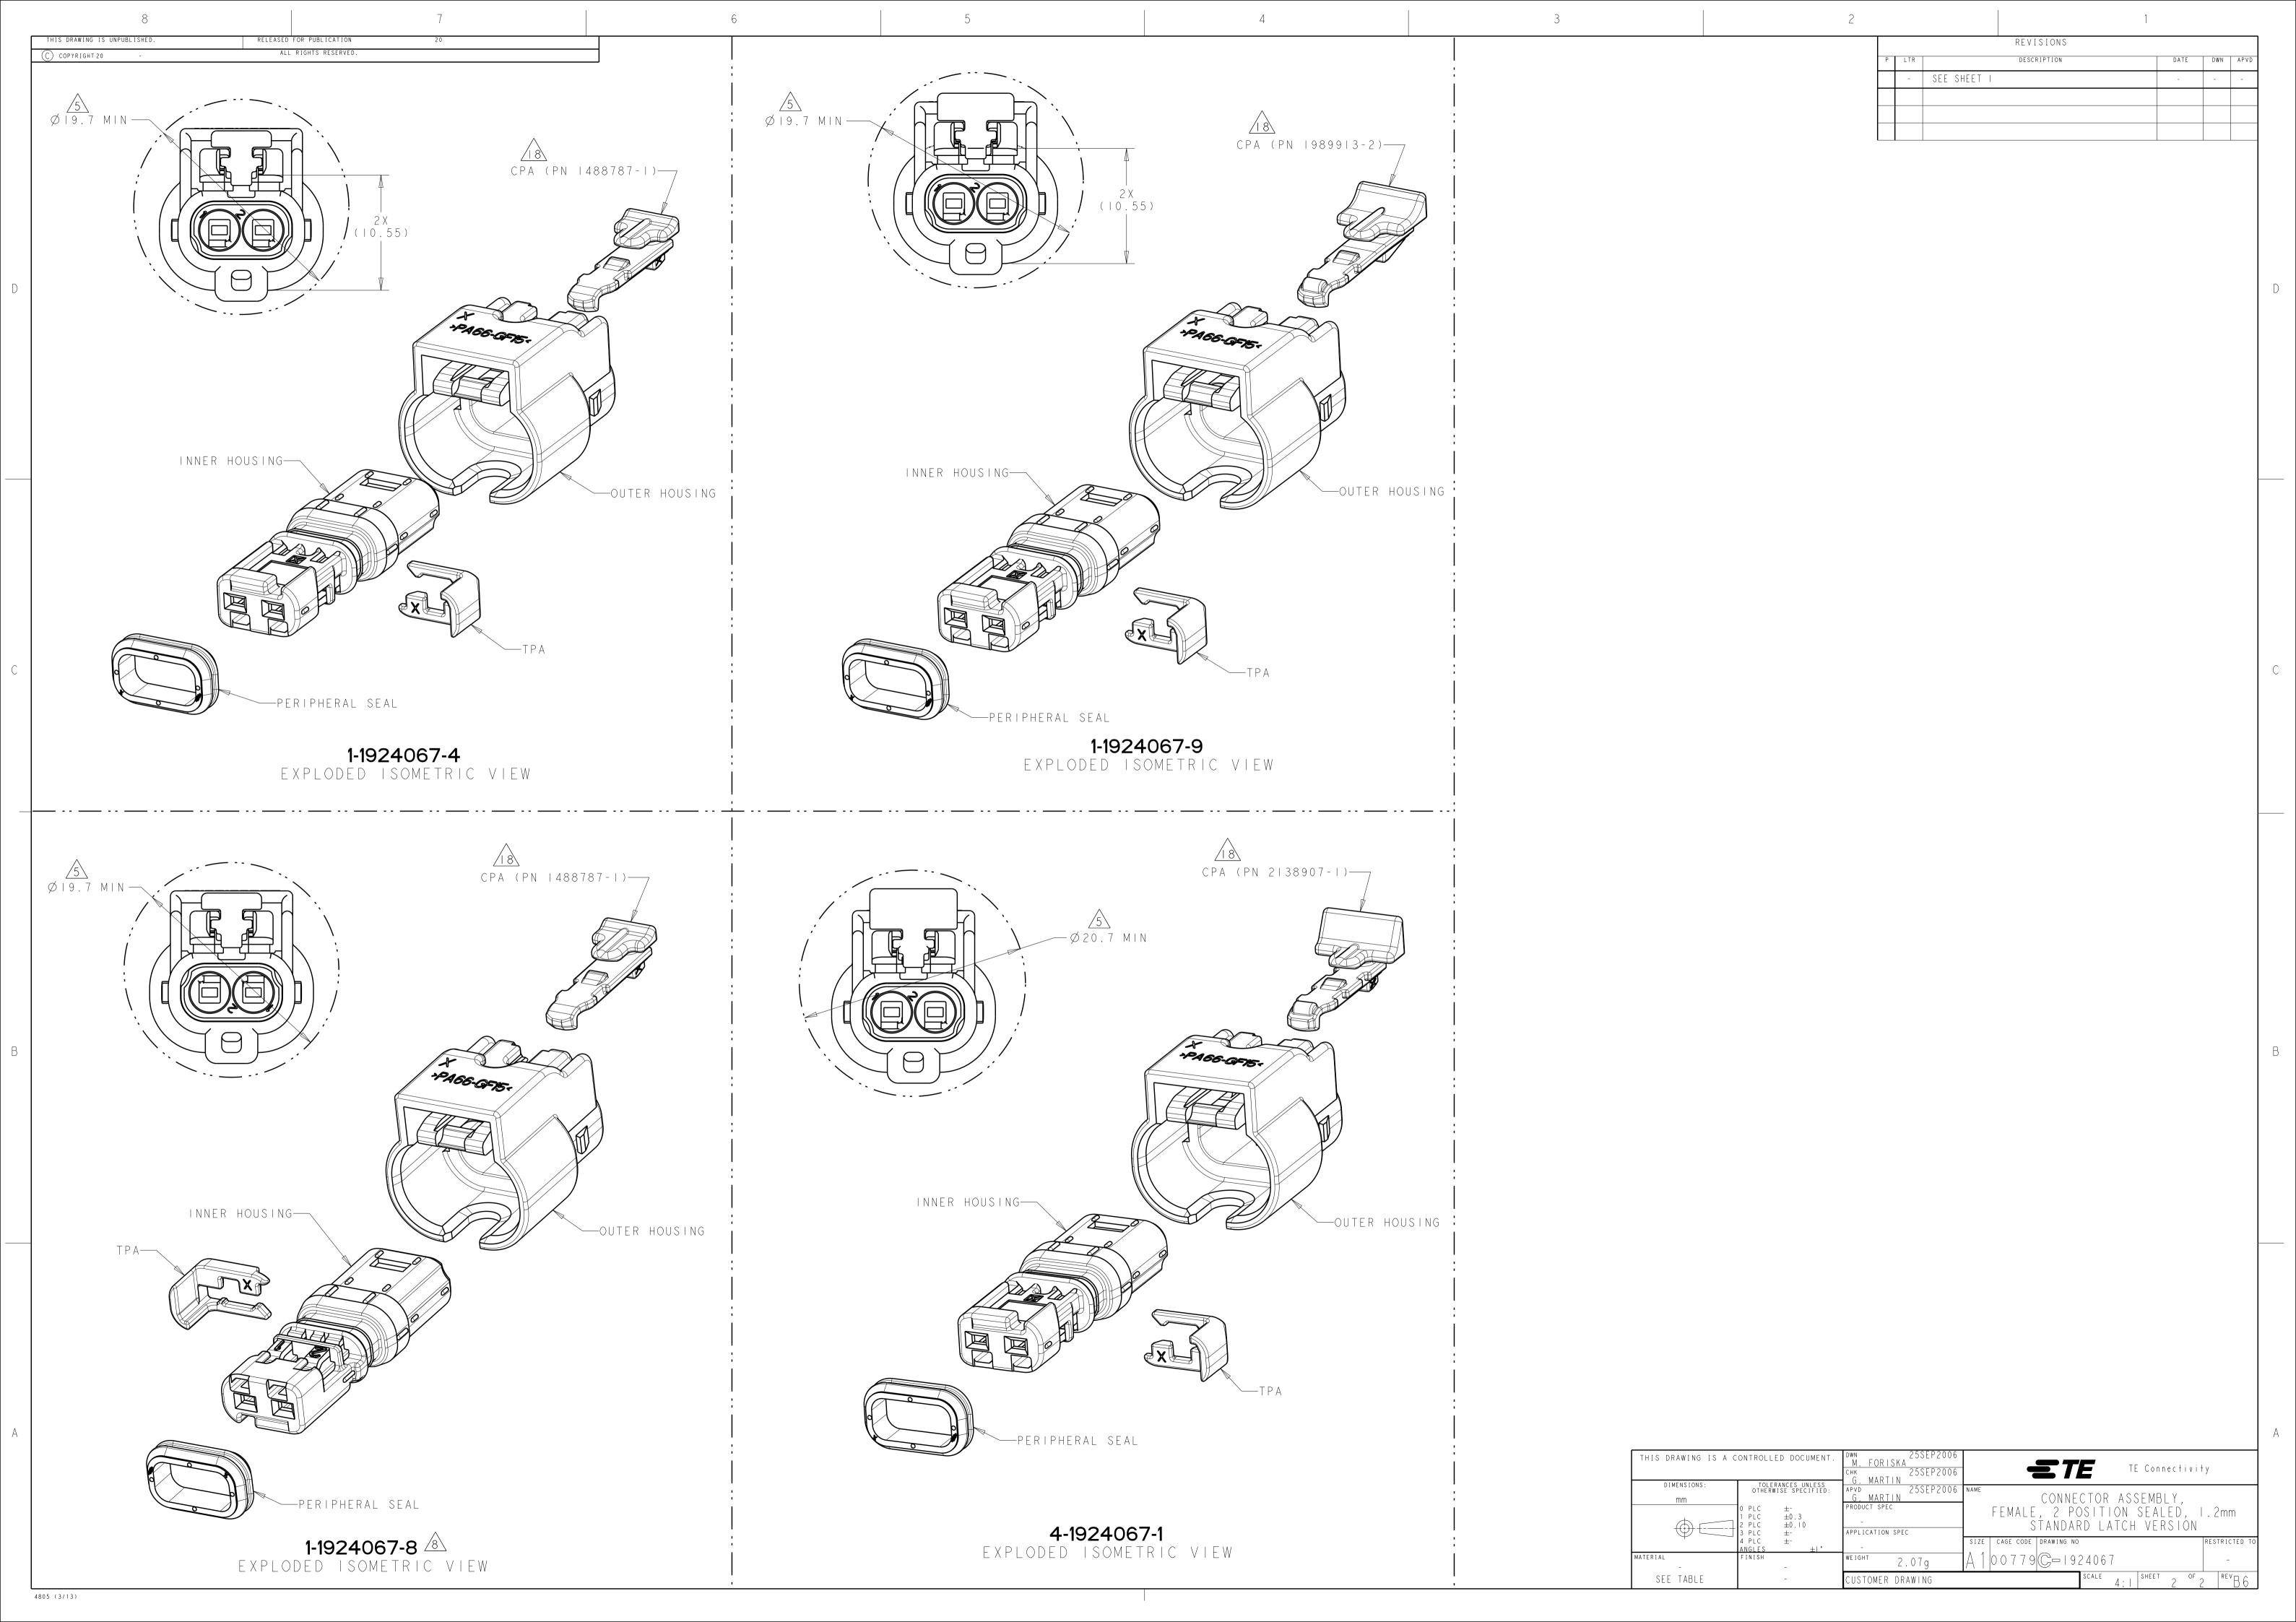

## **X-ON Electronics**

Largest Supplier of Electrical and Electronic Components

Click to view similar products for Automotive Connectors category:

Click to view products by TE Connectivity manufacturer:

Other Similar products are found below:

003-018-000 600858 60403001 60993906-B 60993913-B 629515004020001 M902-2131 M902-2161 M902-2344 72.330.1035.1

73.353.4028.0 F118010 F119300-B F132210 F132210-B F166900 F180100 F258300 F258300-B F294300-B F339100 F339700 F358300-B F374110 F407400 F412210 F427600 F444110 F487000 F495100-B F500900-B F509500B-B 770444-1 776880-1 827153-1 881735-1 881515-32-24P 9-1326727-8 9-1326729-8 925467-1 925474-1 928905-1 936398-2 964562-1 964562-4 964731-2 965051-1 968782-1 GT17SA-8DS-HU GT17VS-10DP-5.2CF