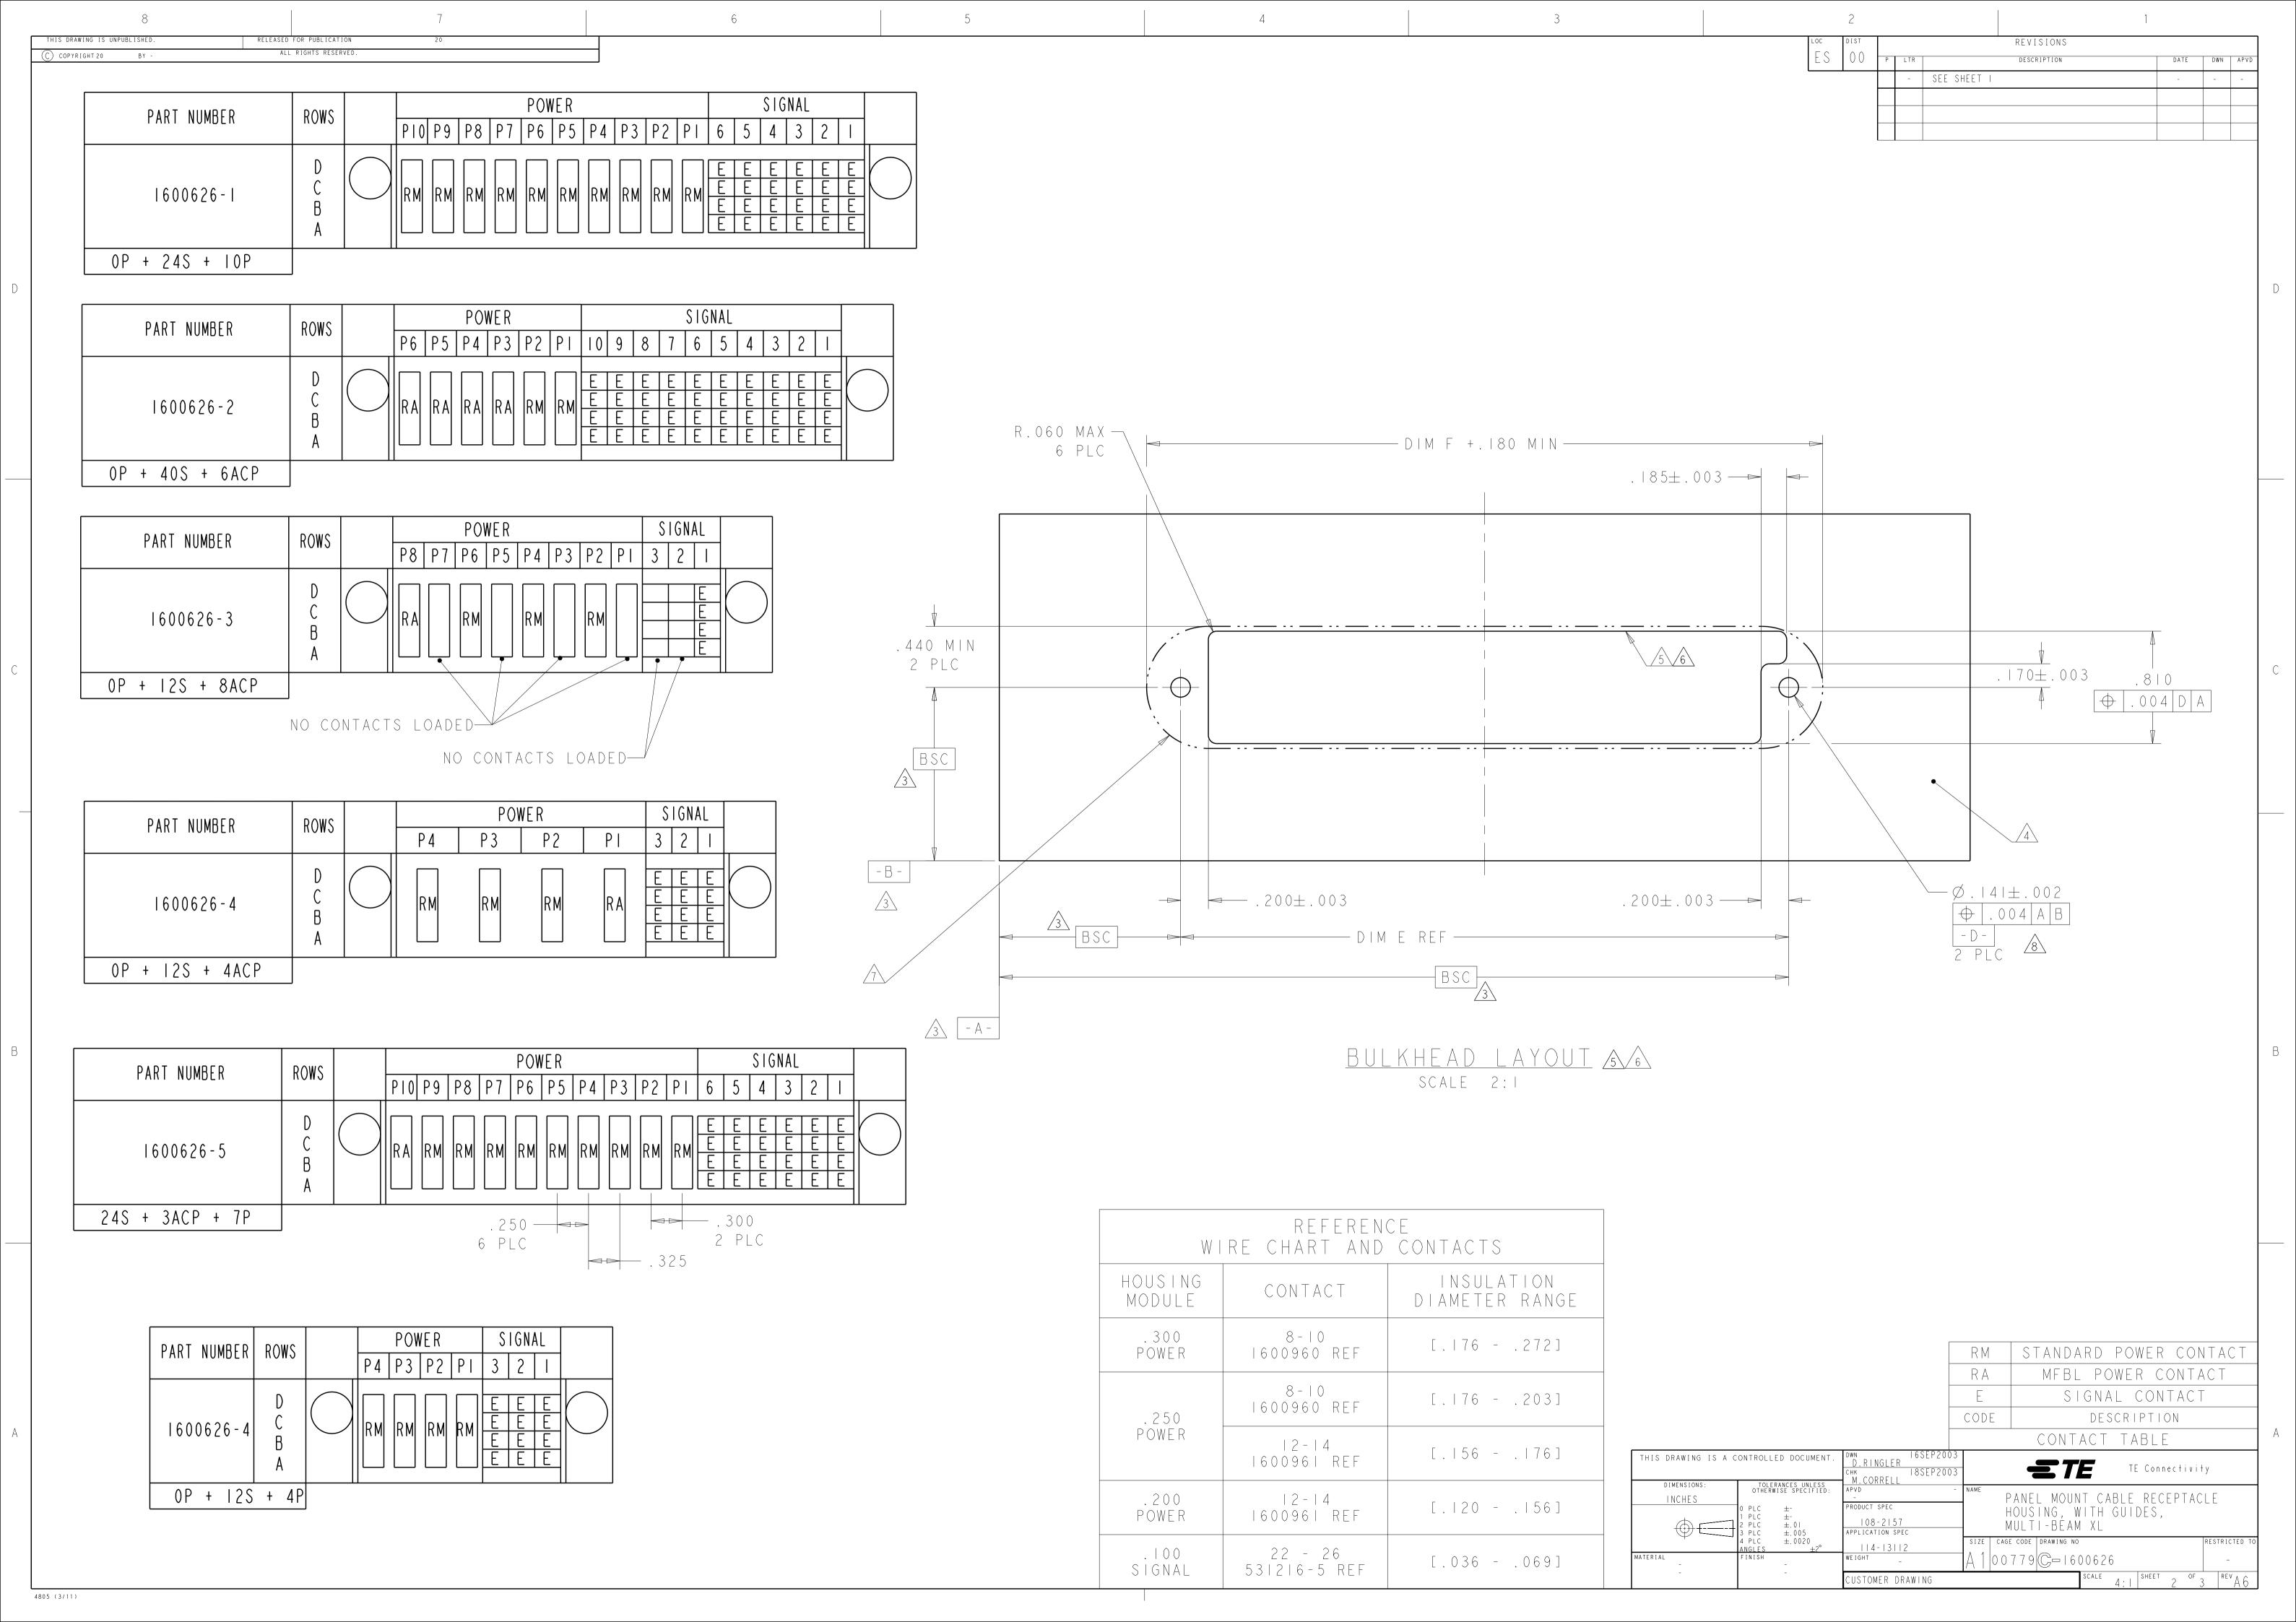

## **X-ON Electronics**

Largest Supplier of Electrical and Electronic Components

Click to view similar products for Power to the Board category:

Click to view products by TE Connectivity manufacturer:

Other Similar products are found below:

```
10131318-08512GRLF 6450171-4 6450552-7 6600323-8 6643429-1 6646040-2 6651939-1 6766604-1 120959-1 1393557-2 1393532-2 1393532-3 1393532-4 1393557-1 1600812-5 1-6450861-2 1645595-1 1743490-1 1744132-7 1761122-1 1766169-1 1766250-1 18362 1892109-1 1-967627-6 2226808-1 2-6450860-5 2-6450860-6 2-6450870-0 93003-0502 953552-1 1-6450161-4 1-6450850-6 1645526-2 1-6600130-0 1743419-1 1766150-1 2005243-2 211110-1 2-6600130-2 TE34-12-16P-F0 5-6450830-6 5646956-4 36662-0005 40585-3000 4-6450830-9 4-6600333-3 51142-0214 10134048-911LF 10130248-005LF
``