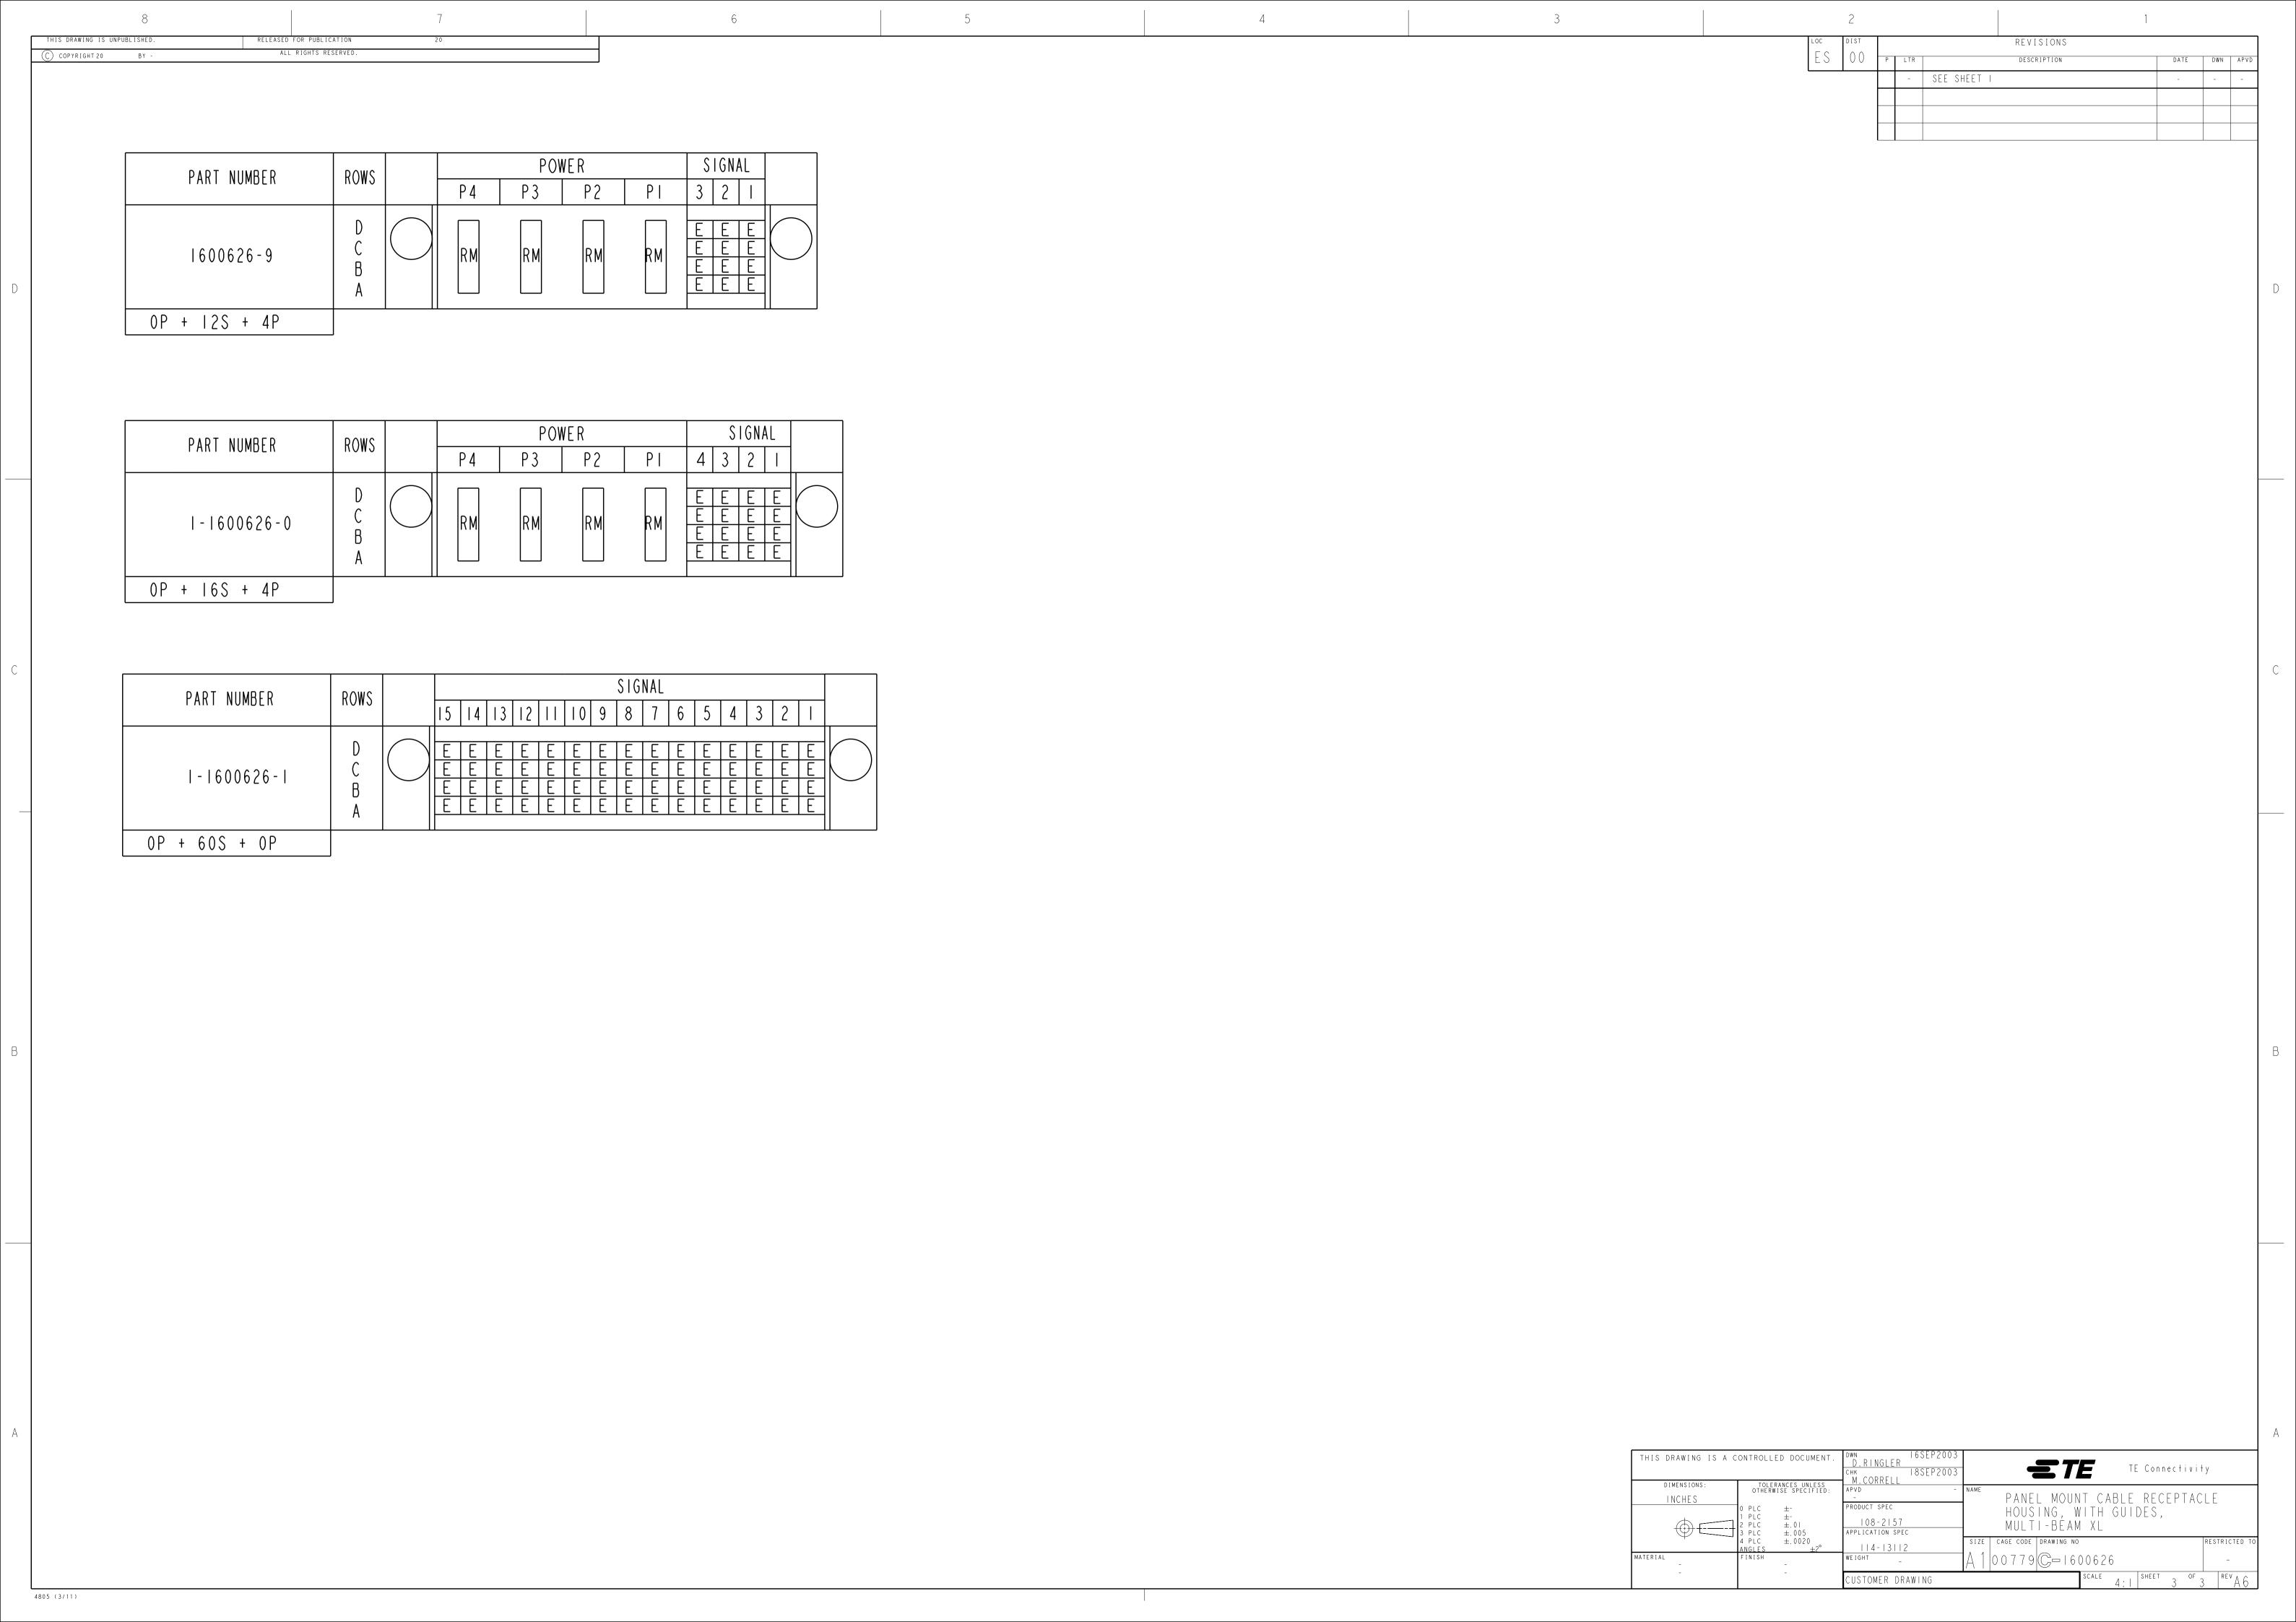

## **X-ON Electronics**

Largest Supplier of Electrical and Electronic Components

Click to view similar products for Power to the Board category:

Click to view products by TE Connectivity manufacturer:

Other Similar products are found below:

```
10131318-08512GRLF 6450171-4 6450552-7 6600323-8 6643429-1 6646040-2 6651939-1 6766604-1 120959-1 1393557-2 1393532-2 1393532-3 1393532-4 1393557-1 1600812-5 1-6450861-2 1645595-1 1743490-1 1744132-7 1761122-1 1766169-1 1766250-1 18362 1892109-1 1-967627-6 2226808-1 2-6450860-5 2-6450860-6 2-6450870-0 93003-0502 953552-1 1-6450161-4 1-6450850-6 1645526-2 1-6600130-0 1743419-1 1766150-1 2005243-2 211110-1 2-6600130-2 TE34-12-16P-F0 5-6450830-6 5646956-4 36662-0005 40585-3000 4-6450830-9 4-6600333-3 51142-0214 10134048-911LF 10130248-005LF
```