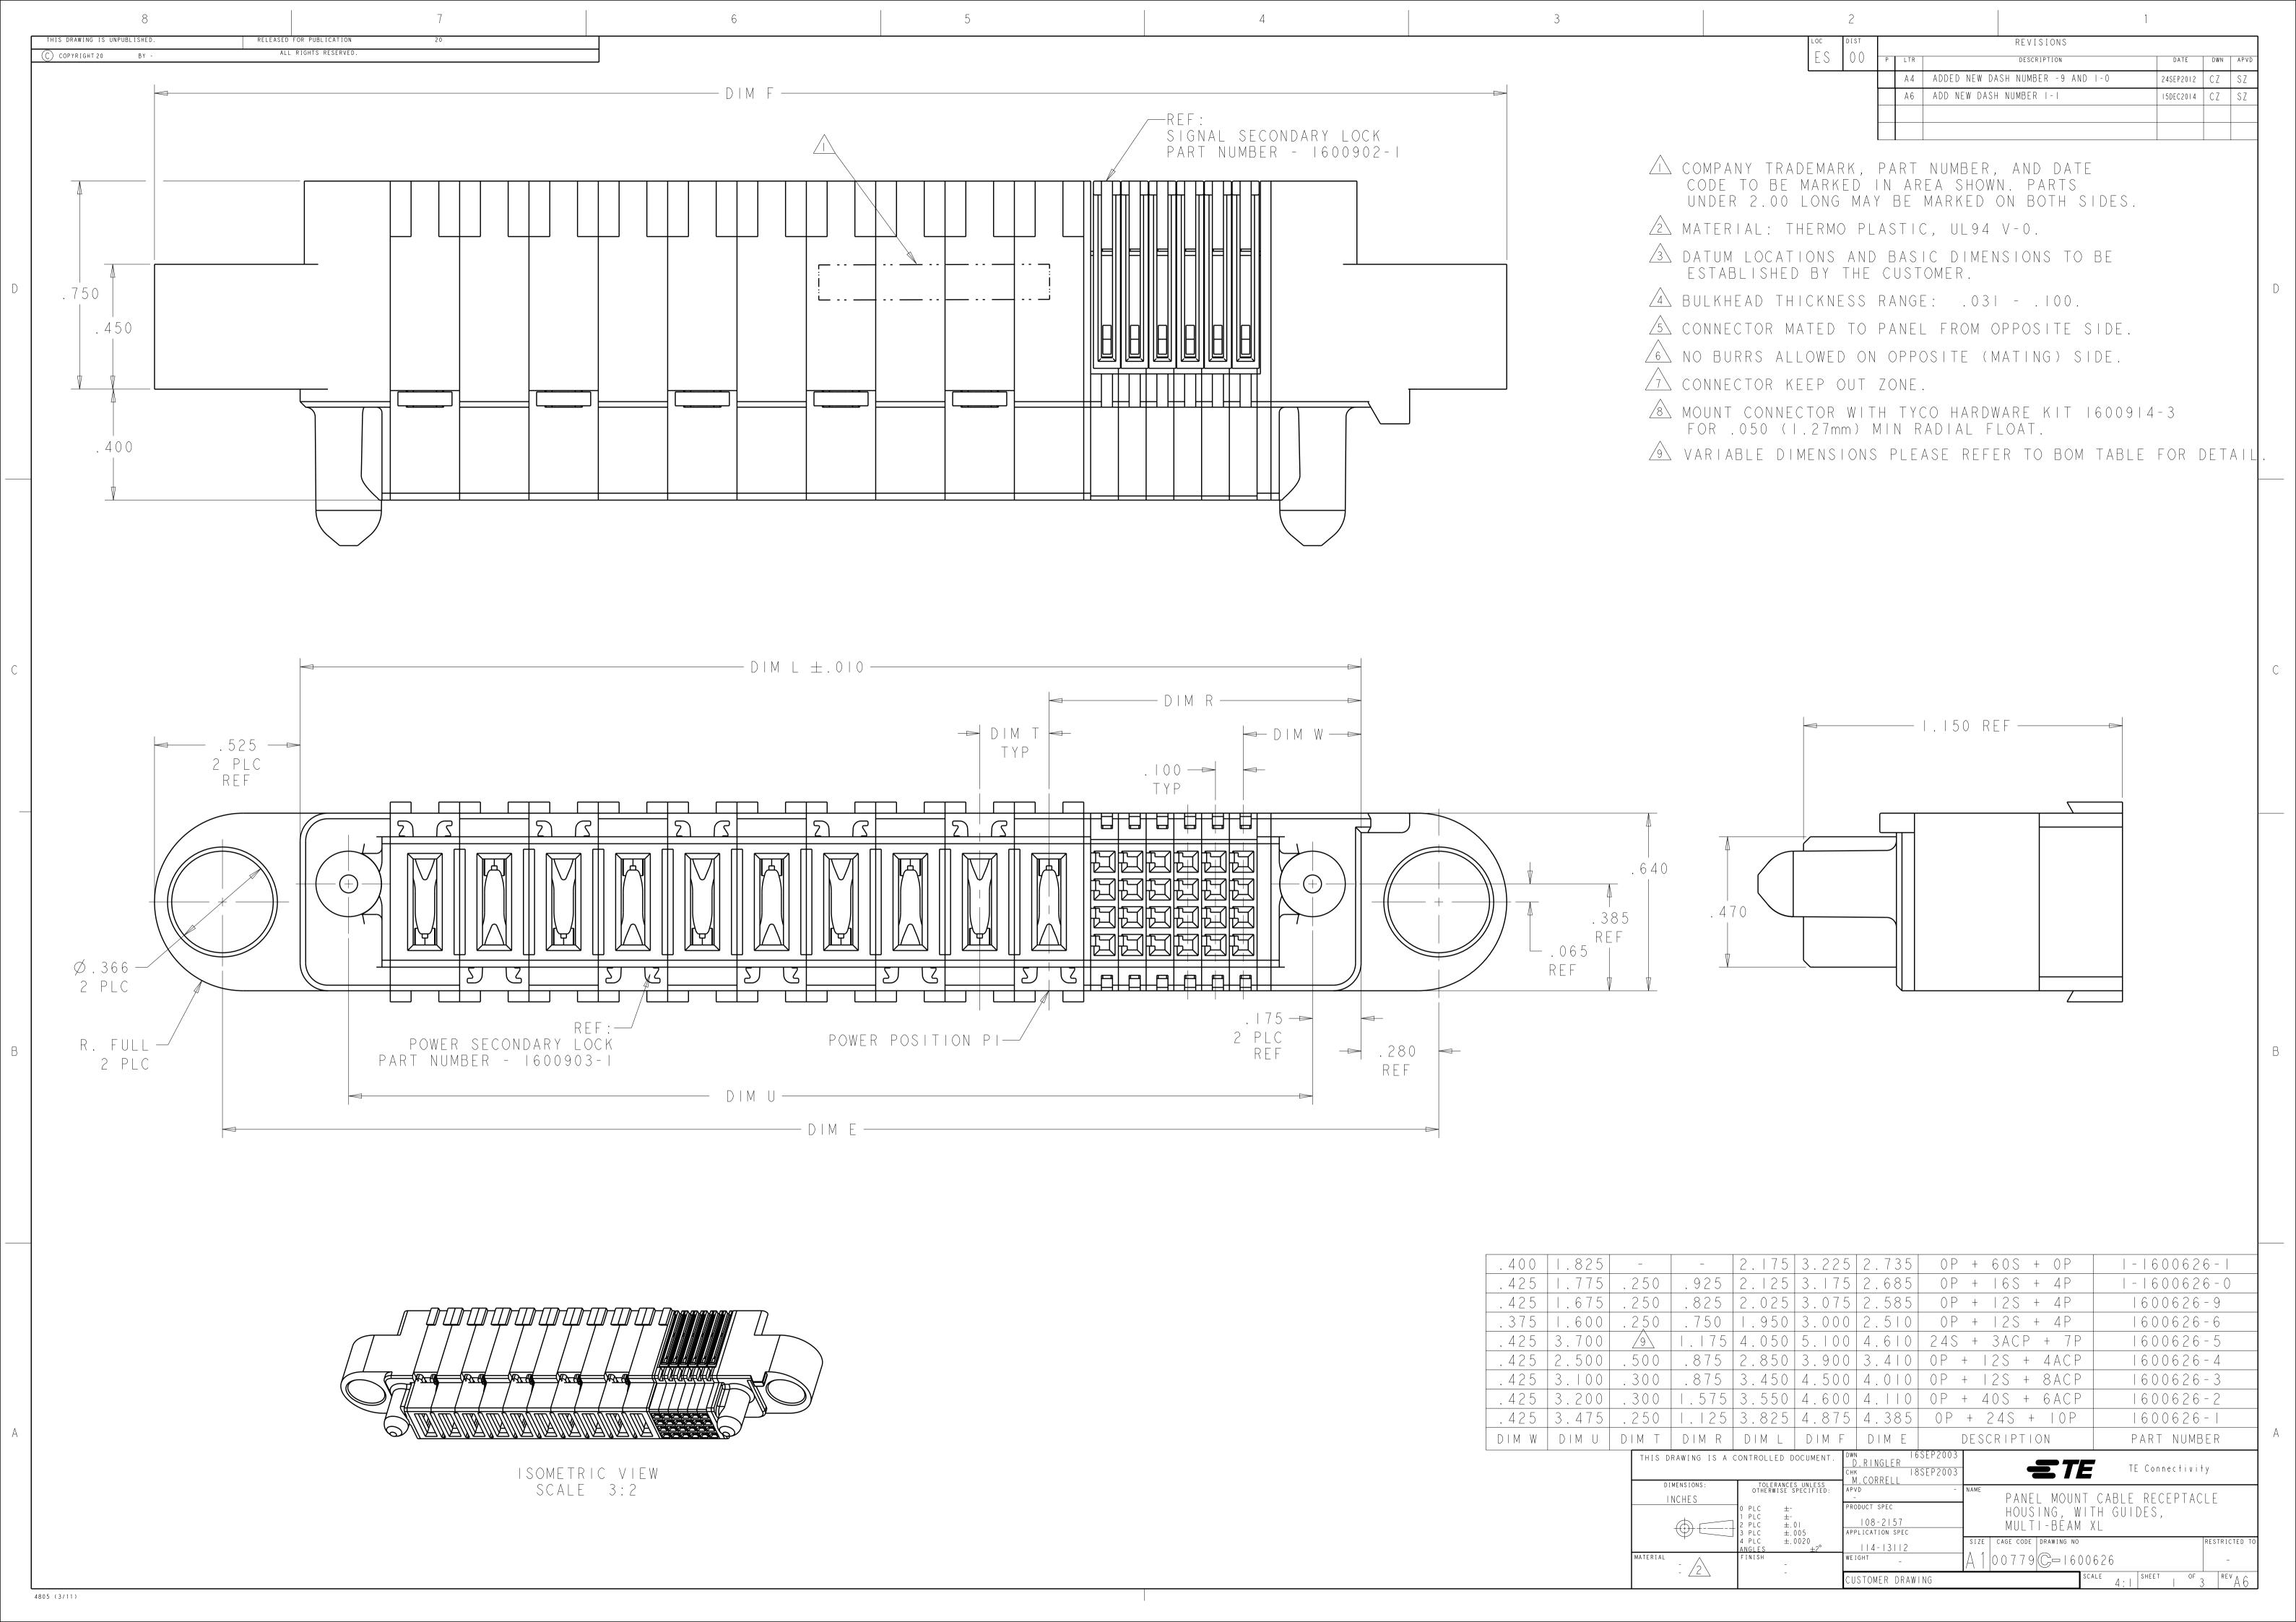

## **X-ON Electronics**

Largest Supplier of Electrical and Electronic Components

Click to view similar products for Power to the Board category:

Click to view products by TE Connectivity manufacturer:

Other Similar products are found below:

```
10131318-08512GRLF 6450171-4 6450552-7 6600323-8 6643429-1 6646040-2 6651939-1 6766604-1 120959-1 1393557-2 1393532-2 1393532-3 1393532-4 1393557-1 1600812-5 1-6450861-2 1645595-1 1743490-1 1744132-7 1761122-1 1766169-1 1766250-1 18362 1892109-1 1-967627-6 2226808-1 2-6450860-5 2-6450860-6 2-6450870-0 93003-0502 953552-1 1-6450161-4 1-6450850-6 1645526-2 1-6600130-0 1743419-1 1766150-1 2005243-2 211110-1 2-6600130-2 TE34-12-16P-F0 5-6450830-6 5646956-4 36662-0005 40585-3000 4-6450830-9 4-6600333-3 51142-0214 10134048-911LF 10130248-005LF