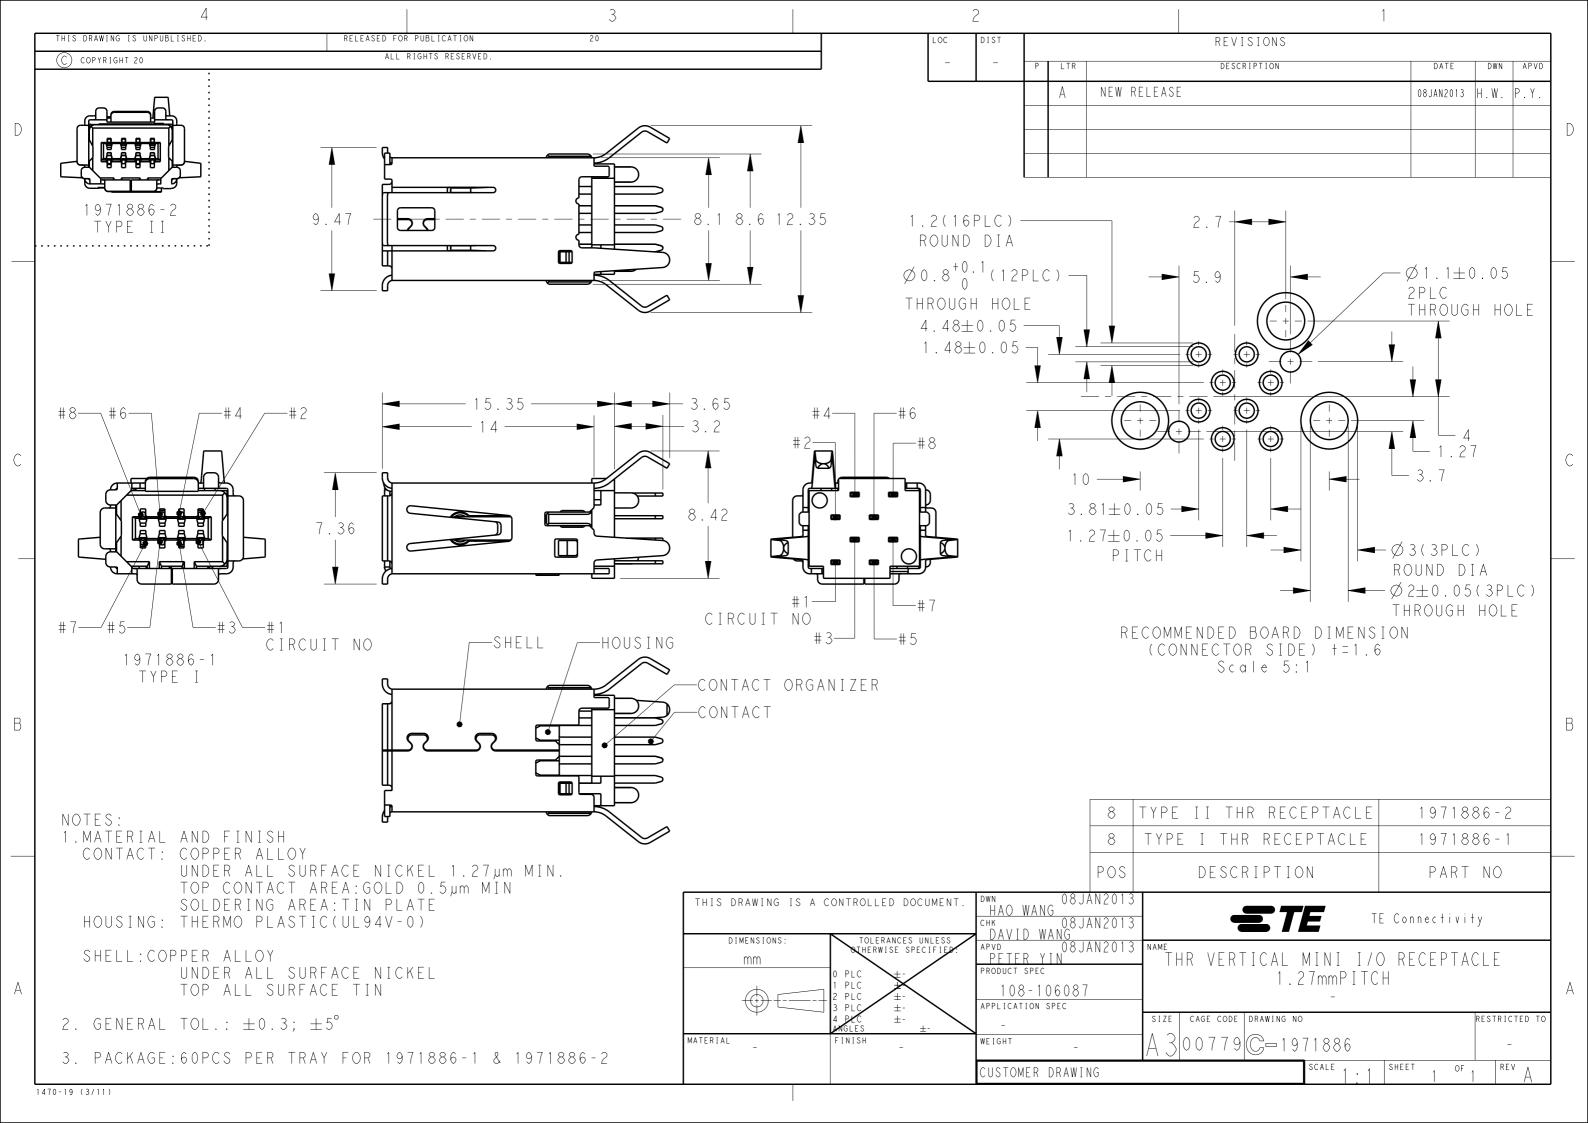

## **X-ON Electronics**

Largest Supplier of Electrical and Electronic Components

Click to view similar products for Modular Connectors / Ethernet Connectors category:

Click to view products by TE Connectivity manufacturer:

Other Similar products are found below:

RJE231881317T MP1010RX-1000 MP44RX-1000 GAX-3-66 GAX-8-62 93606-0253 GD-A-44 GDCX-PA-66-50 GDCX-PN-64 GDCX-PN-66 GDCX-PN-66-50 GDLX-A-66 GDLX-A-88 GDLX-N-66 GDLX-S-88K GDTX-S-88-50 GDX-PA-1010 GLX-N-1010M-BLK GLX-N-44M GLX-S-88M-BLK GMX-N-1010 GMX-S-1010 GMX-S-66 GMX-SMT2-N-1010 GMX-SMT2-N-64-50 GMX-SMT2-S6-88 GMX-SMT4-N-88 GPX-2-64 GRT1-BT1-5 GSGX-N-2-88 GSX-NS2-88-3.05 GSX-NS2-88-3.05-50 GSX-NS-88-3.05-30 GSX-NS-88-3.05-30 GSX-NS-88-3.05-50 GSX-NS-88-3.05-30 GSX-NS-88-3.05-30 GSX-NS-88-3.05-50 GSX-NS-88-3.68 1-1775629-2 GW