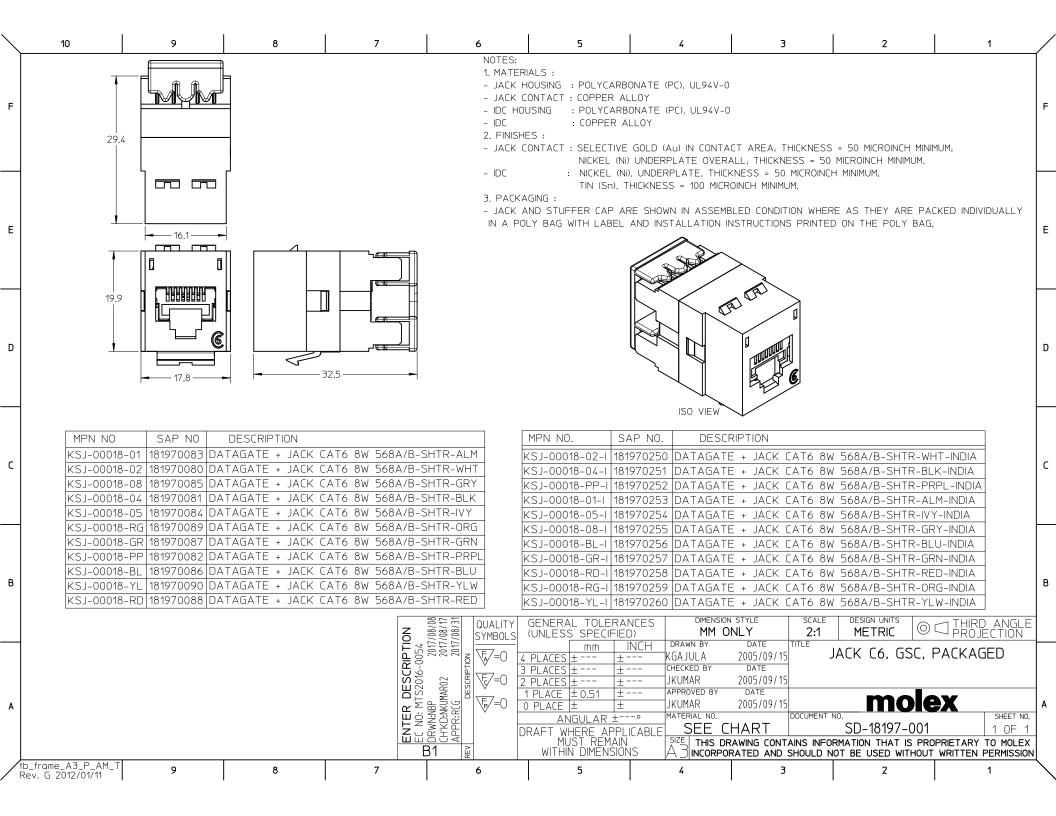

## **X-ON Electronics**

Largest Supplier of Electrical and Electronic Components

Click to view similar products for Modular Connectors / Ethernet Connectors category:

Click to view products by Molex manufacturer:

Other Similar products are found below:

RJE231881317T MP1010RX-1000 MP44RX-1000 GAX-3-66 GAX-8-62 93606-0253 GD-A-44 GDCX-PA-66-50 GDCX-PN-64 GDCX-PN-66 GDCX-PN-66-50 GDLX-A-66 GDLX-A-88 GDLX-N-66 GDLX-S-88K GDTX-S-88-50 GDX-PA-1010 GLX-N-1010M-BLK GLX-N-44M GLX-S-88M-BLK GMX-N-1010 GMX-S-1010 GMX-S-66 GMX-SMT2-N-1010 GMX-SMT2-N-64-50 GMX-SMT2-S6-88 GMX-SMT4-N-88 GPX-2-64 GRT1-BT1-5 GSGX-N-2-88 GSX-NS2-88-3.05 GSX-NS2-88-3.05-50 GSX-NS-88-3.05-30 GSX-NS-88-3.05-30 GSX-NS-88-3.05-50 GSX-NS-88-3.05-30 GSX-NS-88-3.05-30 GSX-NS-88-3.05-50 GSX-NS-88-3.68 1-1775629-2 GWLX-S-88-GR