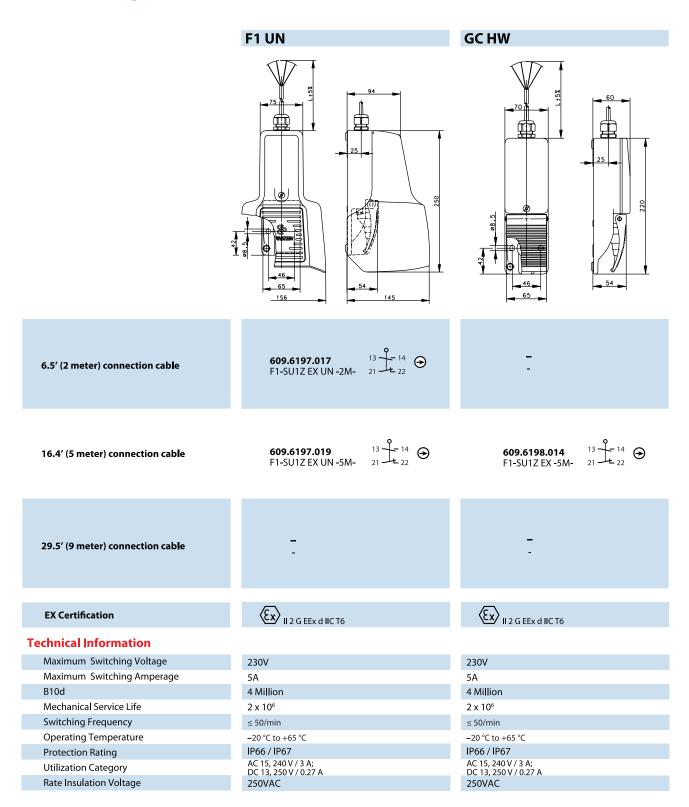

## **ATEX - Approved Products for Potentially Explosive Atmospheres**



## **F Series - Single Pedal Foot Switches**



Drawing dimensions in mm





## **X-ON Electronics**

Largest Supplier of Electrical and Electronic Components

Click to view similar products for Control Switches category:

Click to view products by Altech manufacturer:

Other Similar products are found below:

80887-99 80932-99 86855-00 88814-30 89721-12 89804-08 EX0011-1 SSN RL01801 50051857-17 50099156-001-05 51.155R-15200 50058920-26 KMK-PA RAL9005 M16 ACCU-SC/L-3000 PORTAPRO CFPS-73-48M WEL.PT-O6 WEL.PT-L8 WEL.PT-K7 WEL.PT-H7 WEL.PT-E9 WEL.PT-D7 WEL.PT-B7 WEL.PT-AA9 WEL.PT-AA8 WEL.PT-A8 WEL.LT-F WEL.LT-4 WEL.LT-1LX WEL.LT-1L WEL.ET-BB WEL.CT5B7 WEL.51361699 RGFRA1903041A1T PLC-60/75 PLC-30/40 PLC-24/30 PLC-40/55 LOC-MIKSER2 8522808 CC-100N V8Y-11Z-Y V8Y-11Z-R V8Y-11Z-O V8Y-11Z-24R V8Y-11Z-24O V8Y-11Z-230B V8Y-11-230W V8Y-11-230O