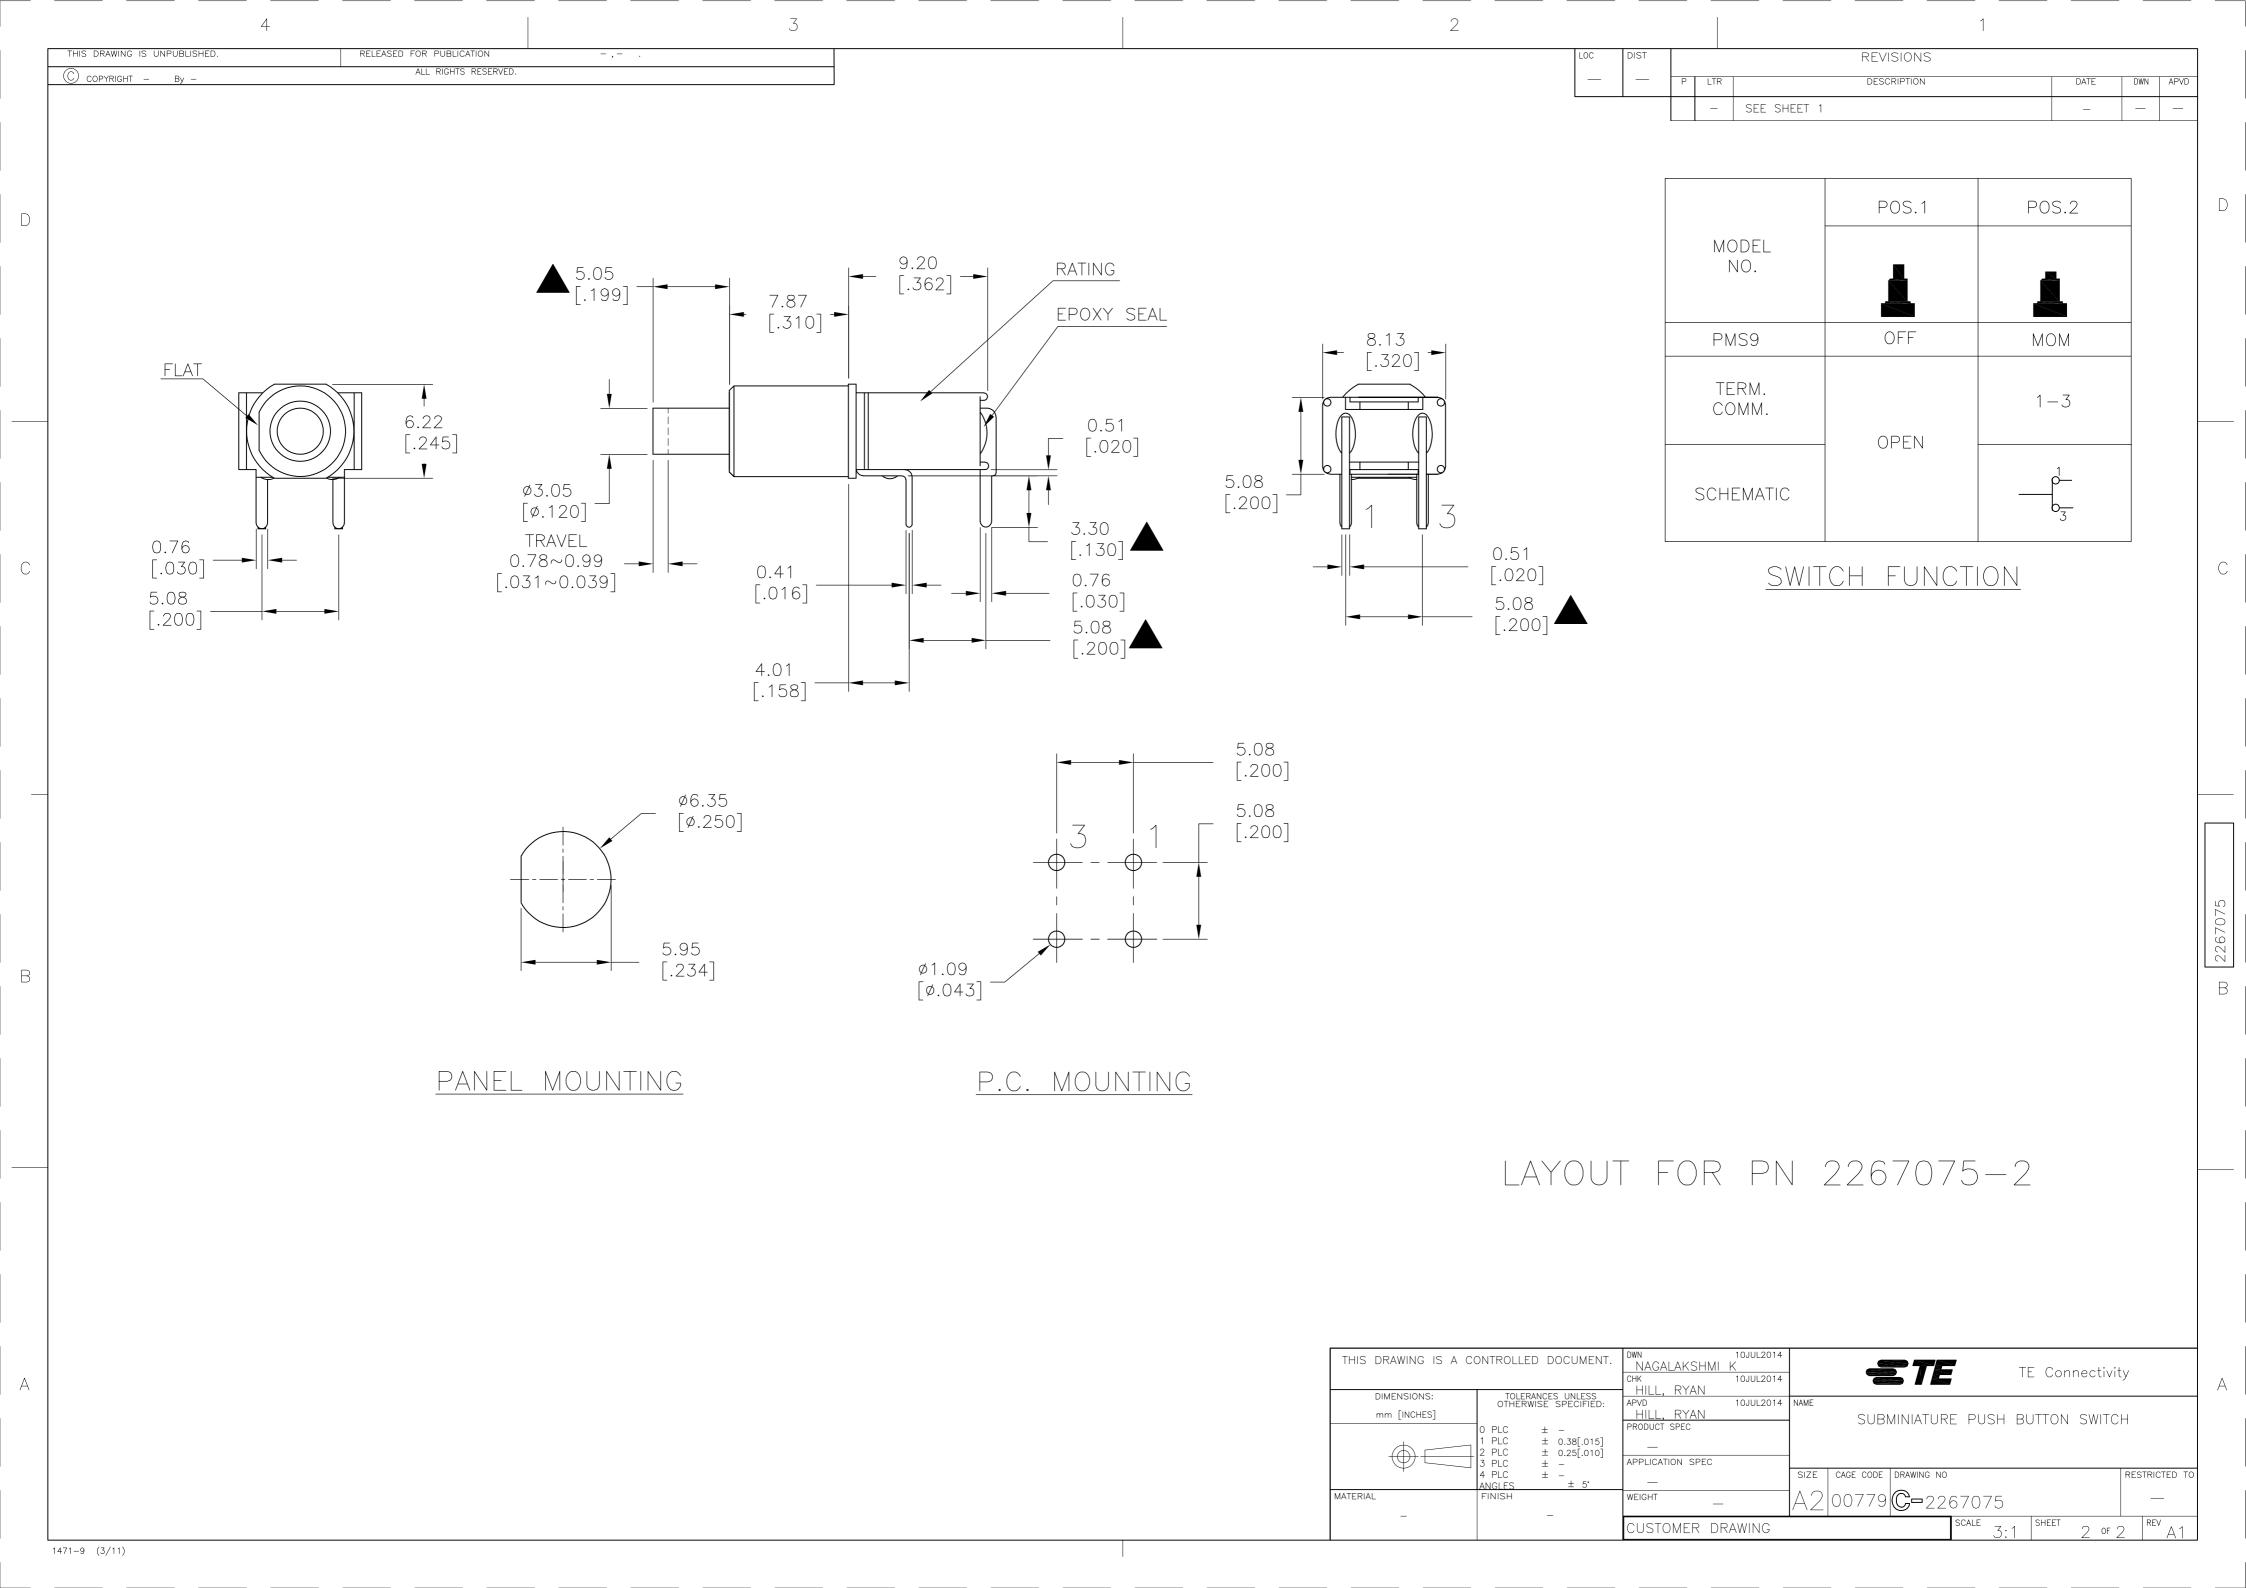

## **X-ON Electronics**

Largest Supplier of Electrical and Electronic Components

Click to view similar products for Pushbutton Switches category:

Click to view products by TE Connectivity manufacturer:

Other Similar products are found below:

LW1L-M1C10V-A LW2L-A1C20M-GD LW2L-M1C20M-A 60324L M7E-HRN2 67021K512 67081K512X 701PB580 719-5504-000

MDPSSGLFS 810KSV30B FLT 2U EE 01A MML21KA3ABK MML23KA3AC05K-001 MML23KW3AA01W 8418K2 8646AB6X718UL

8646ABUL FSDWH 9001KXRK 9001T8BK 9533CD4+U574+U4922 1203MRA A22EM01S A595 1202A6 12037A2ULCSA 1203A2UL

ABD122N-B 1211390004 ABN111-Y ABN400-R 1211500044 1211580012 1212MRA 1232A6NF RA3CSH6A 1241.1183.7047

1241.2511 1241.3428 1223A2ULCSA 1223MRA 1232AX2119 1241.1183.8000 1241.1183.8029 1241.2506 1241.2606 12MA6

1301940184 RELBARF6X10(PLASTIC)