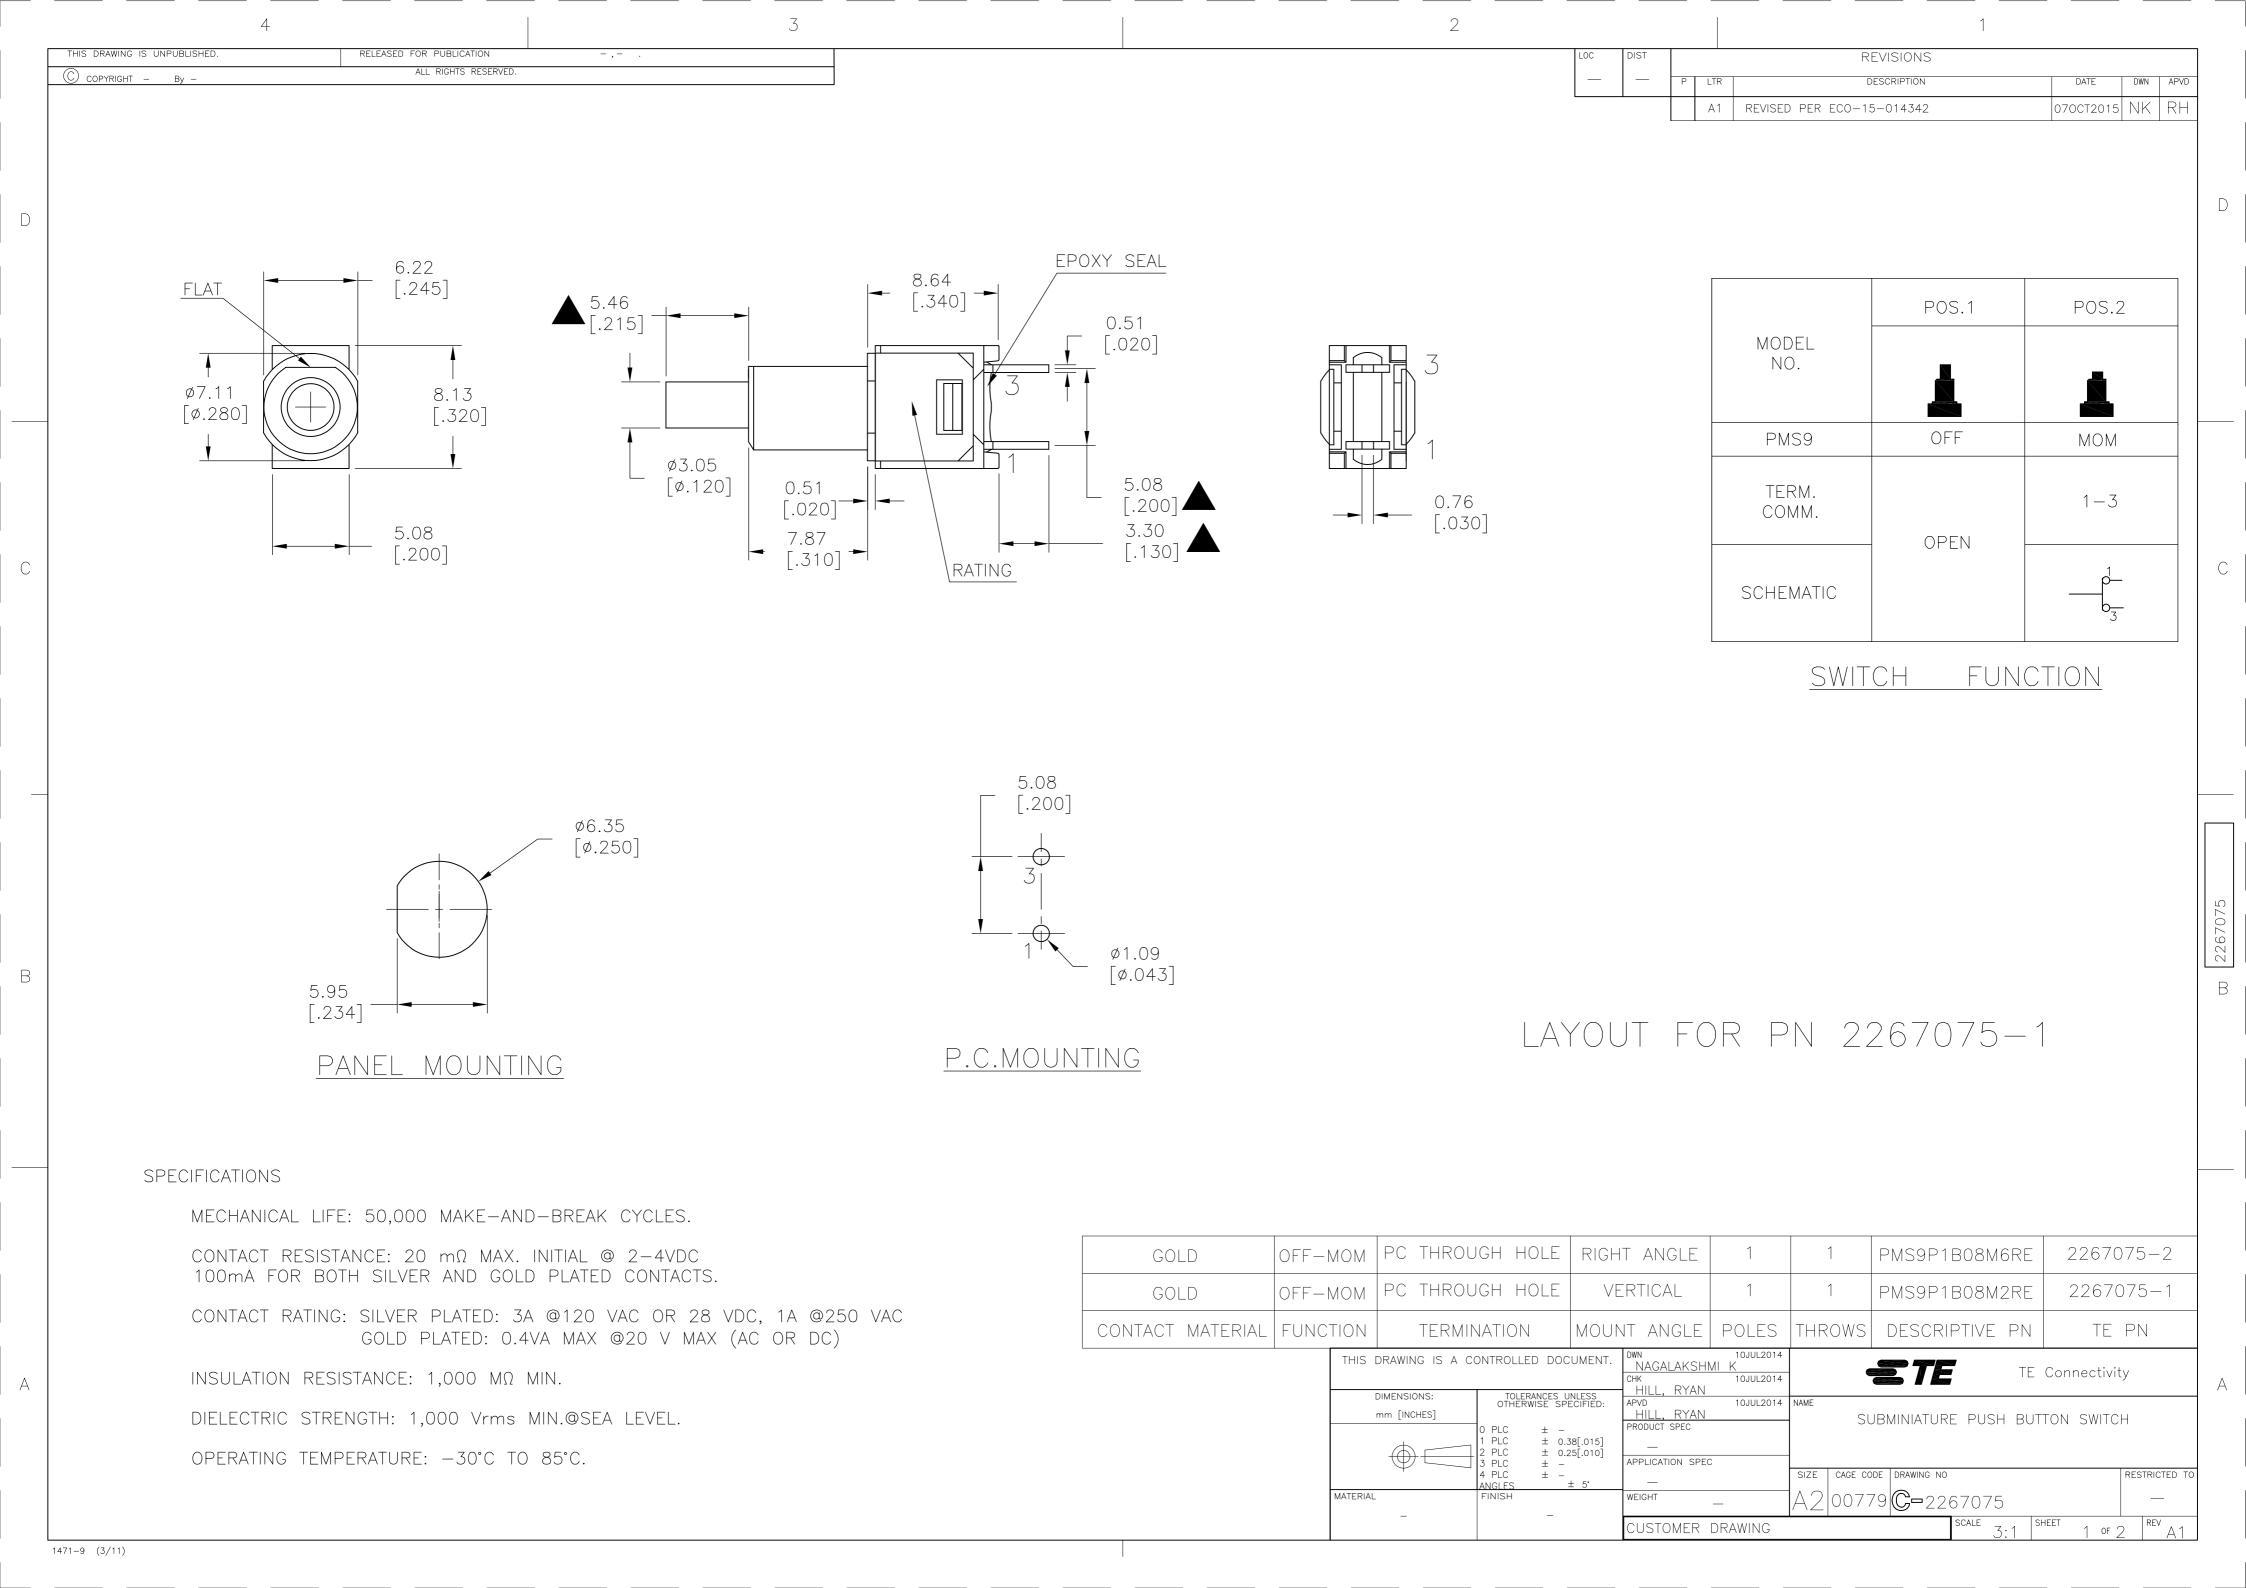

## **X-ON Electronics**

Largest Supplier of Electrical and Electronic Components

Click to view similar products for Pushbutton Switches category:

Click to view products by TE Connectivity manufacturer:

Other Similar products are found below:

LW1L-M1C10V-A LW2L-A1C20M-GD LW2L-M1C20M-A 60324L M7E-HRN2 67021K512 67081K512X 701PB580 719-5504-000

MDPSSGLFS 810KSV30B FLT 2U EE 01A MML21KA3ABK MML23KA3AC05K-001 MML23KW3AA01W 8418K2 8646AB6X718UL

8646ABUL FSDWH 9001KXRK 9001T8BK 9533CD4+U574+U4922 1203MRA A22EM01S A595 1202A6 12037A2ULCSA 1203A2UL

ABD122N-B 1211390004 ABN111-Y ABN400-R 1211500044 1211580012 1212MRA 1232A6NF RA3CSH6A 1241.1183.7047

1241.2511 1241.3428 1223A2ULCSA 1223MRA 1232AX2119 1241.1183.8000 1241.1183.8029 1241.2506 1241.2606 12MA6

1301940184 RELBARF6X10(PLASTIC)