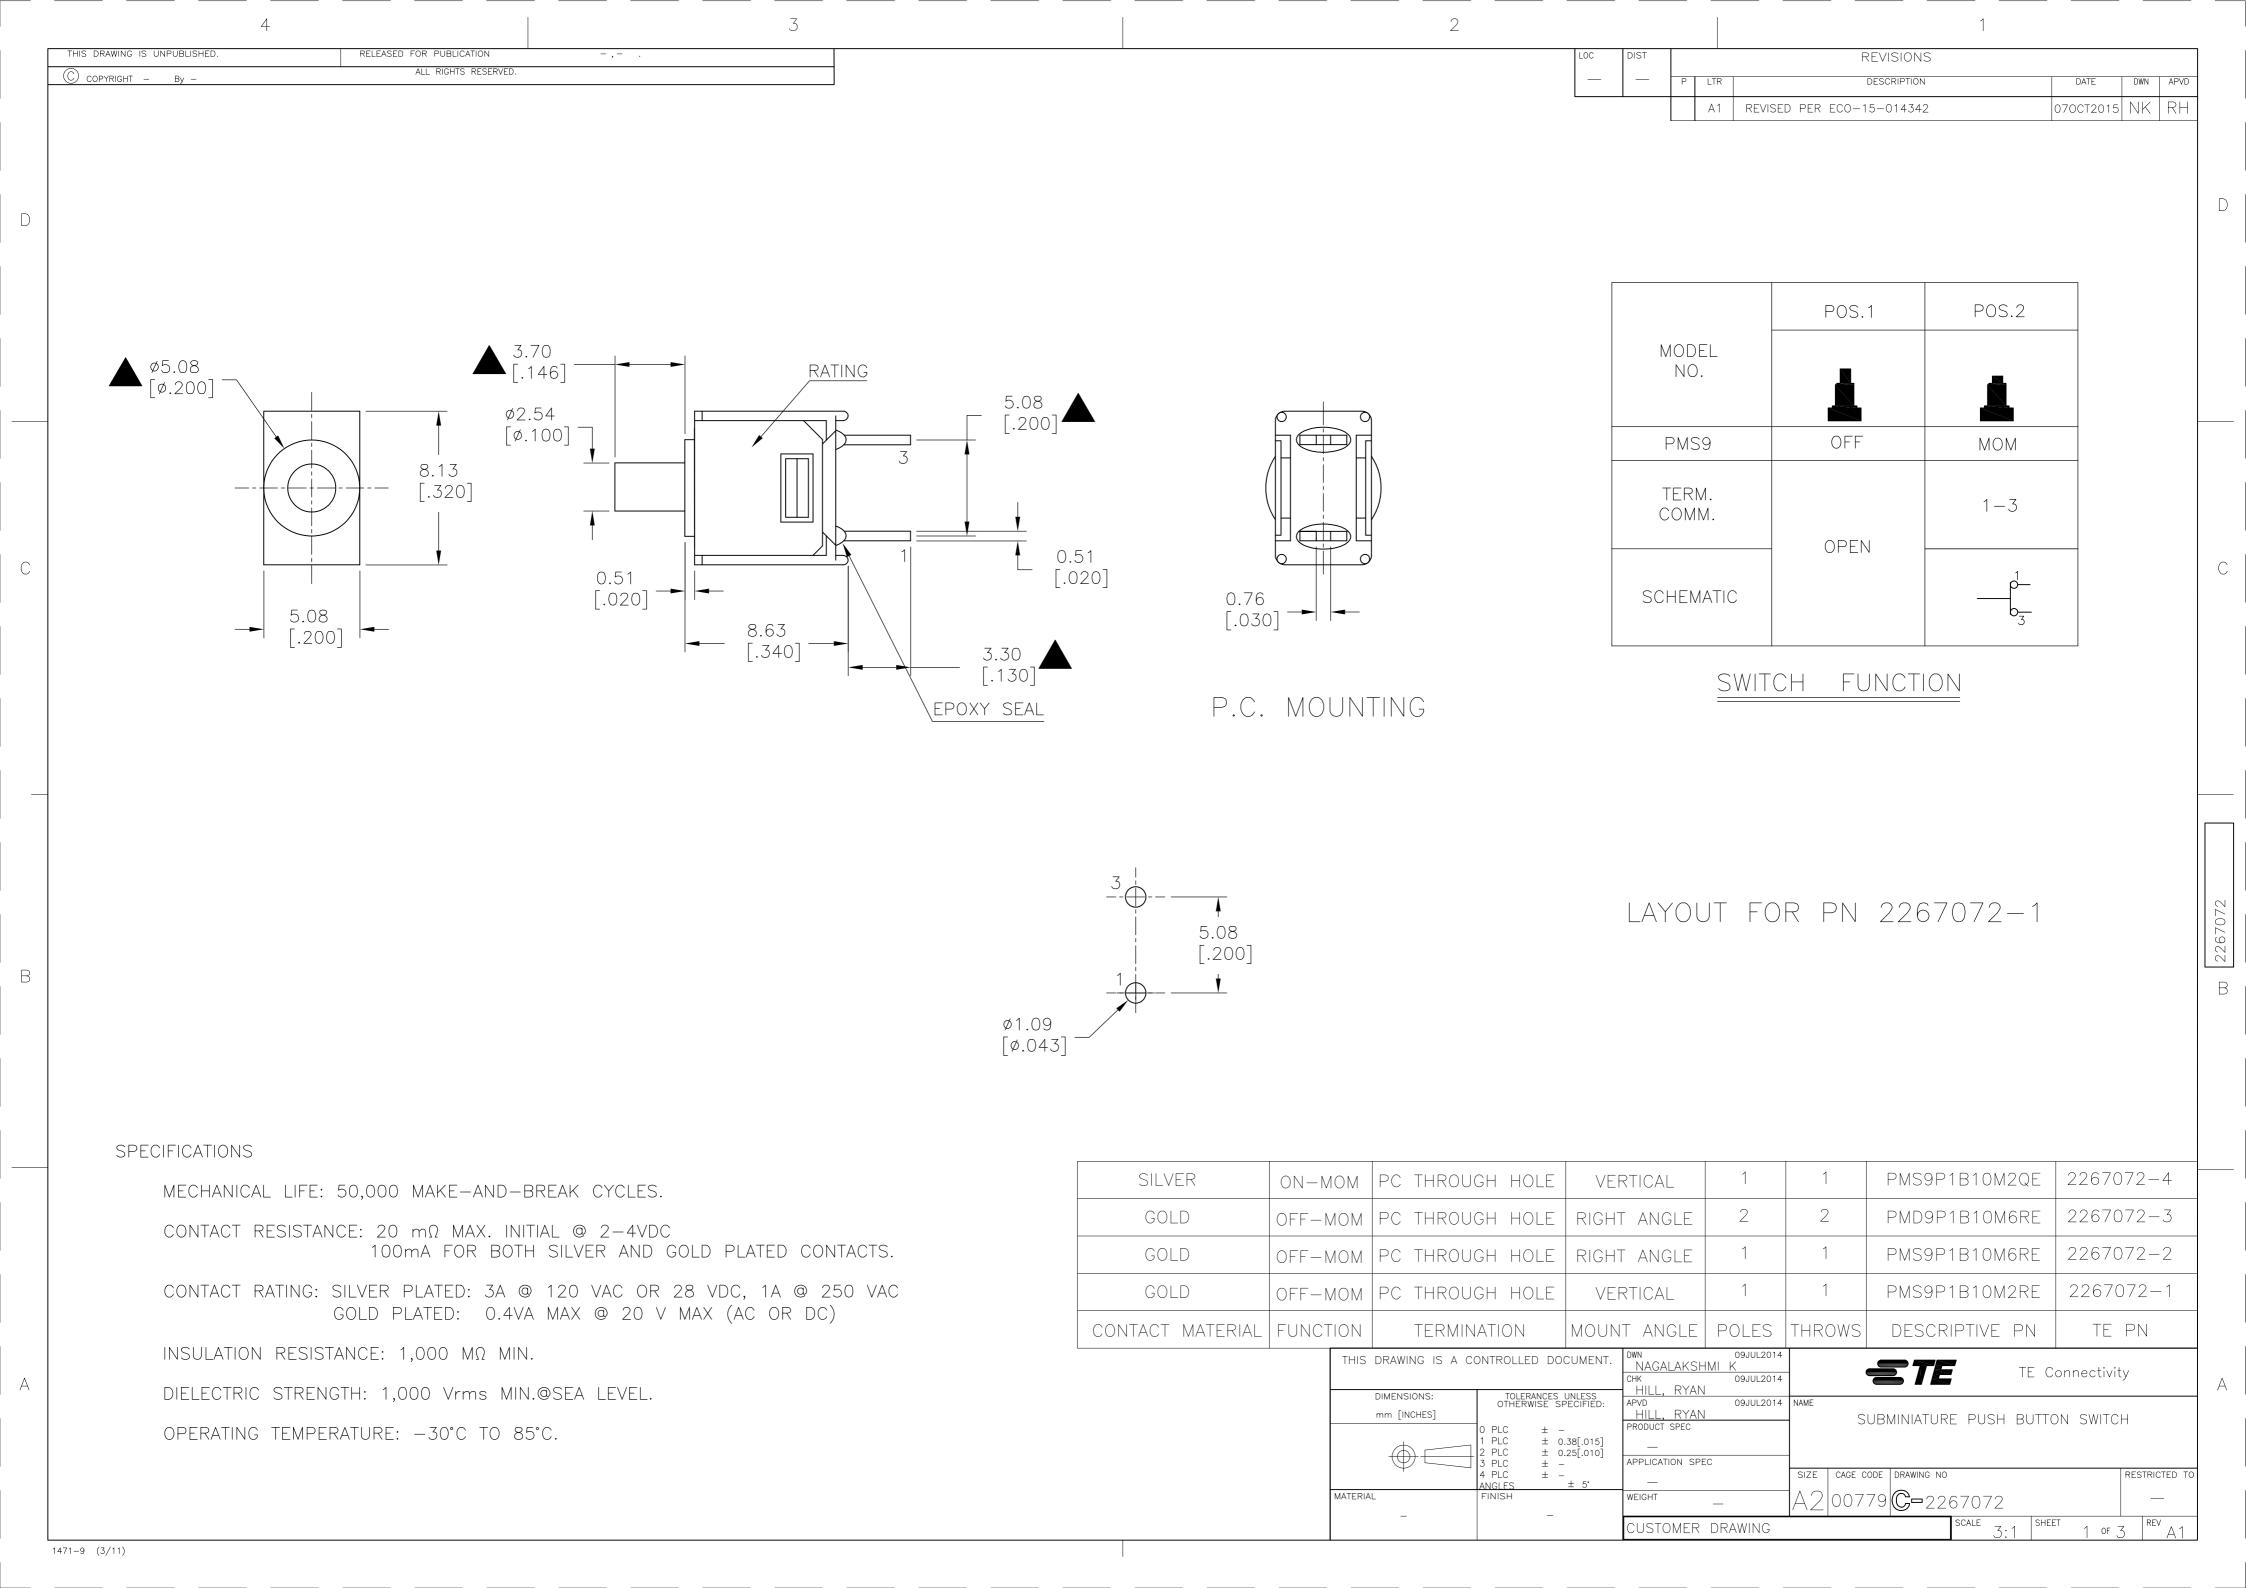

## **X-ON Electronics**

Largest Supplier of Electrical and Electronic Components

Click to view similar products for Pushbutton Switches category:

Click to view products by TE Connectivity manufacturer:

Other Similar products are found below:

LW1L-M1C10V-A LW2L-A1C20M-GD LW2L-M1C20M-A 60324L M7E-HRN2 67021K512 67081K512X 701PB580 719-5504-000

MDPSSGLFS 810KSV30B FLT 2U EE 01A MML21KA3ABK MML23KA3AC05K-001 MML23KW3AA01W 8418K2 8646AB6X718UL

8646ABUL FSDWH 9001KXRK 9001T8BK 9533CD4+U574+U4922 1203MRA A22EM01S A595 1202A6 12037A2ULCSA 1203A2UL

ABD122N-B 1211390004 ABN111-Y ABN400-R 1211500044 1211580012 1212MRA 1232A6NF RA3CSH6A 1241.1183.7047

1241.2511 1241.3428 1223A2ULCSA 1223MRA 1232AX2119 1241.1183.8000 1241.1183.8029 1241.2506 1241.2606 12MA6

1301940184 RELBARF6X10(PLASTI