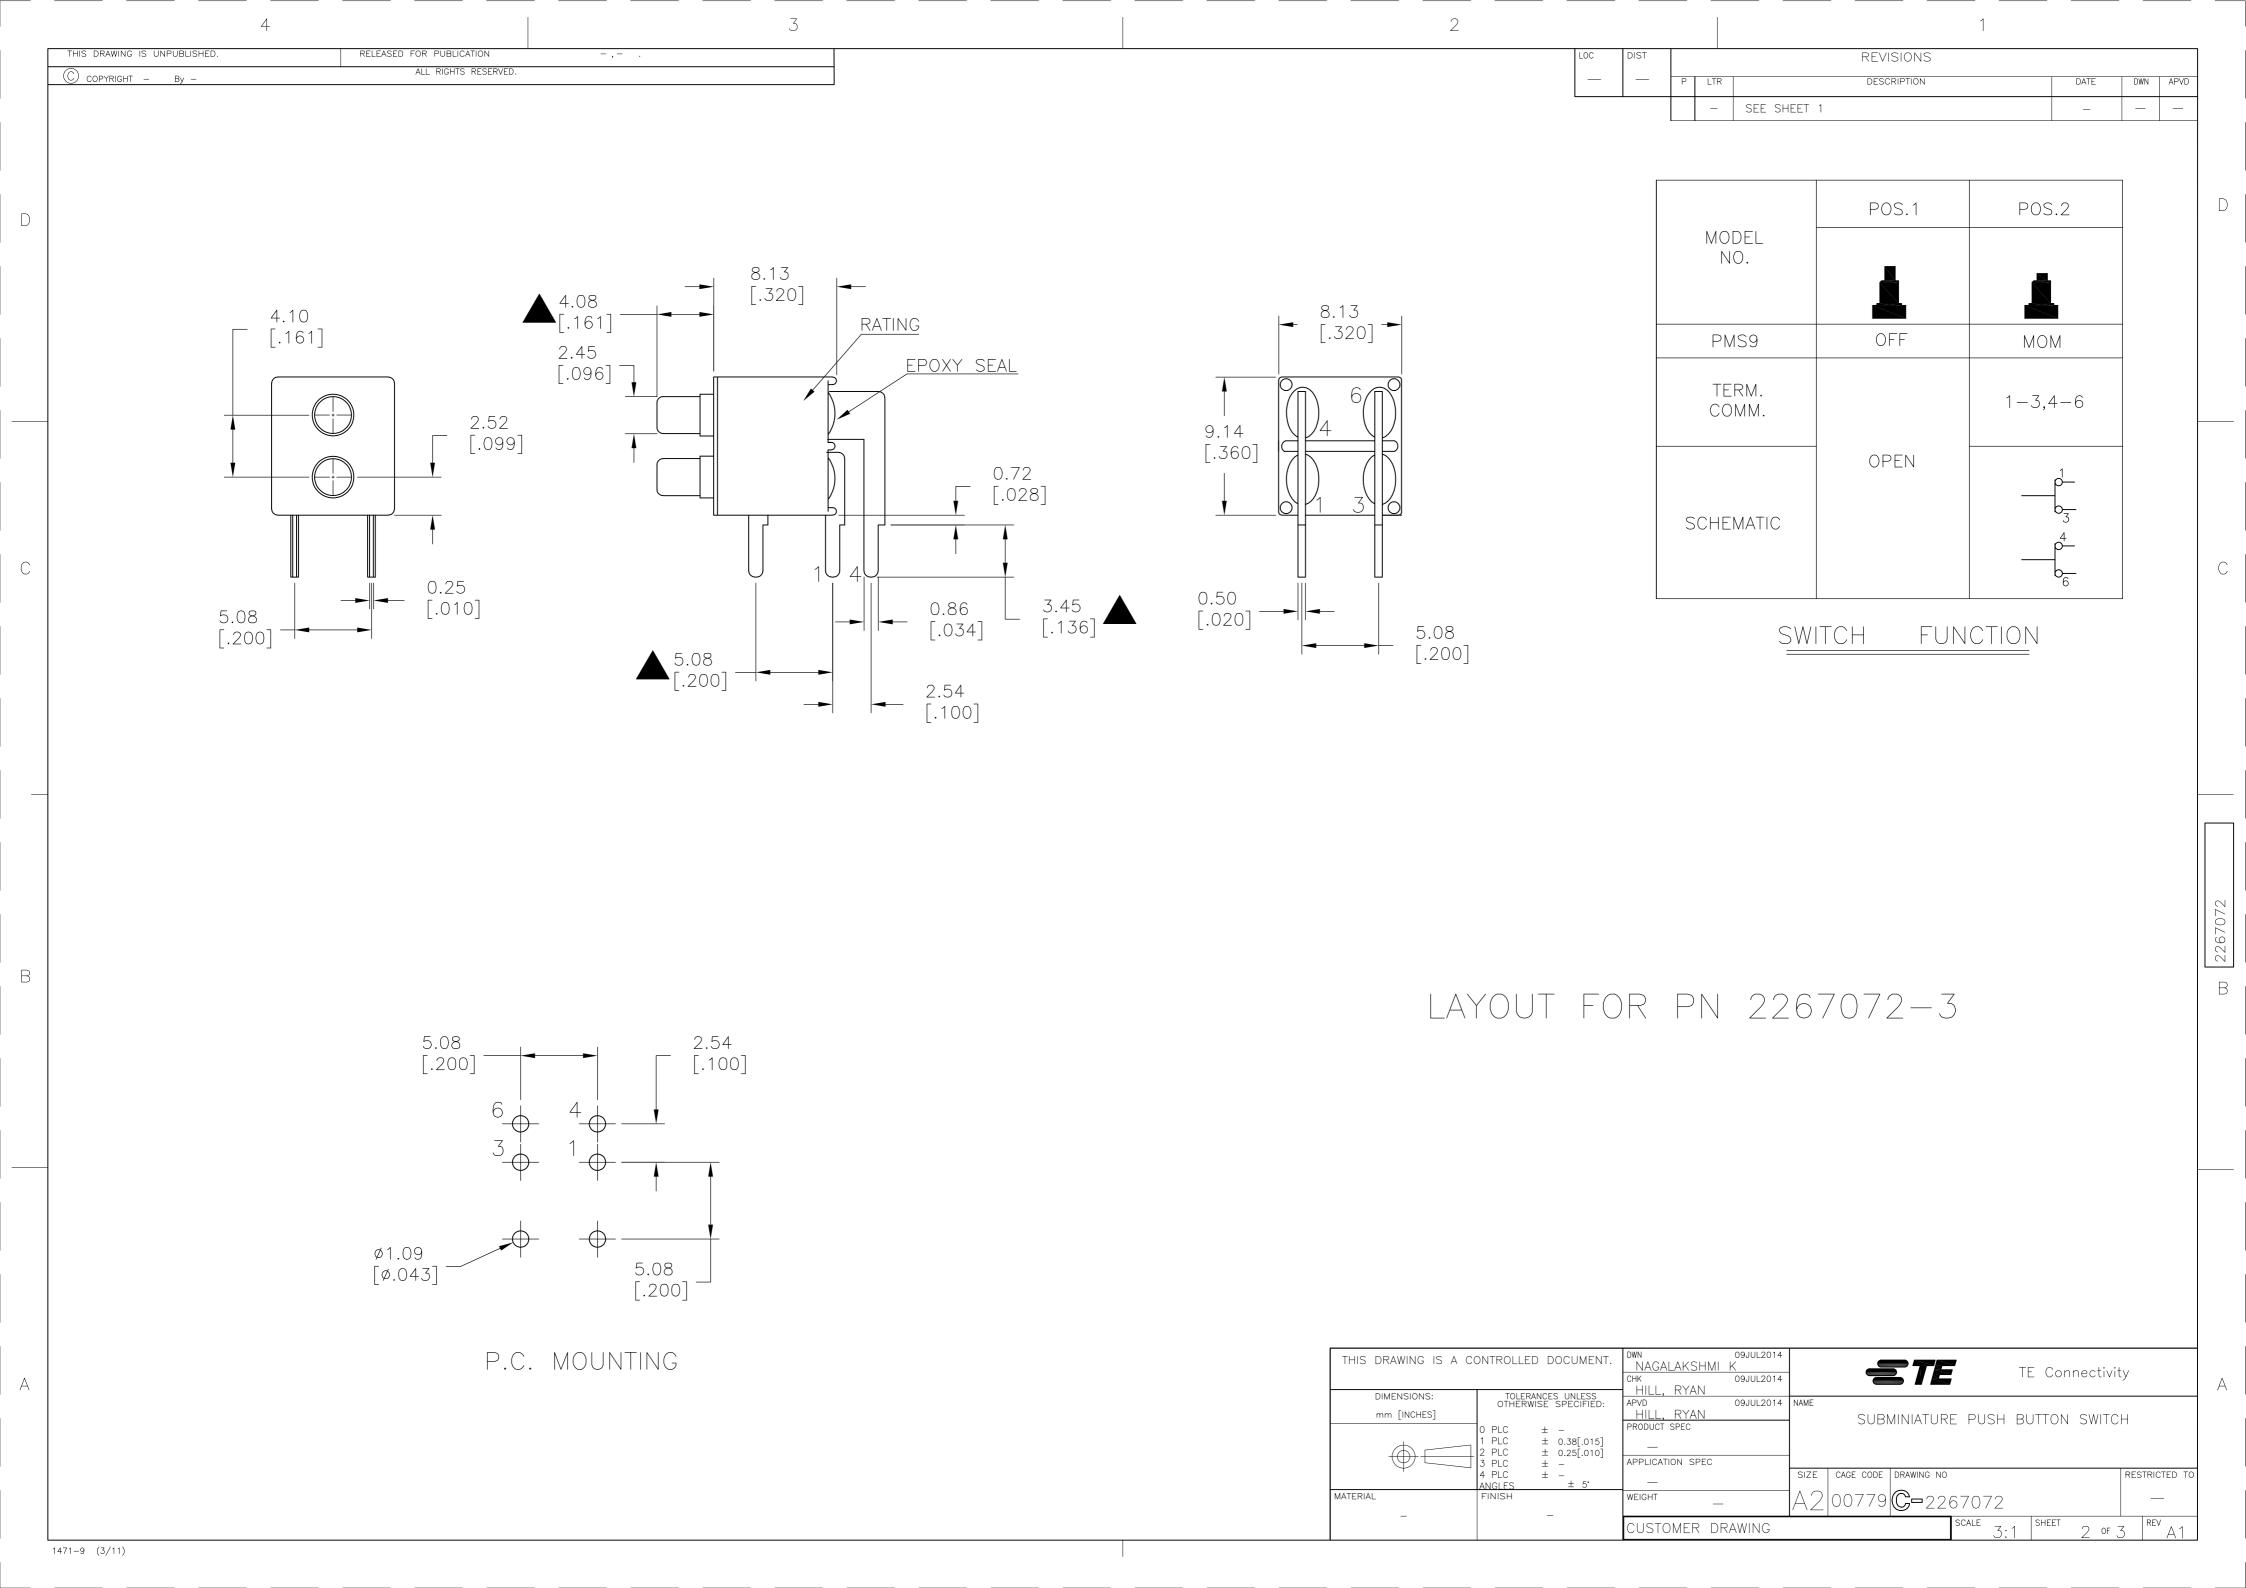

## **X-ON Electronics**

Largest Supplier of Electrical and Electronic Components

Click to view similar products for Pushbutton Switches category:

Click to view products by TE Connectivity manufacturer:

Other Similar products are found below:

LW1L-M1C10V-A LW2L-A1C20M-GD LW2L-M1C20M-A 60324L M7E-HRN2 67021K512 67081K512X 701PB580 719-5504-000

MDPSSGLFS 810KSV30B FLT 2U EE 01A MML21KA3ABK MML23KA3AC05K-001 MML23KW3AA01W 8418K2 8646AB6X718UL

8646ABUL FSDWH 9001KXRK 9001T8BK 9533CD4+U574+U4922 1203MRA A22EM01S A595 1202A6 12037A2ULCSA 1203A2UL

ABD122N-B 1211390004 ABN111-Y ABN400-R 1211500044 1211580012 1212MRA 1232A6NF RA3CSH6A 1241.1183.7047

1241.2511 1241.3428 1223A2ULCSA 1223MRA 1232AX2119 1241.1183.8000 1241.1183.8029 1241.2506 1241.2606 12MA6

1301940184 RELBARF6X10(PLASTIC)