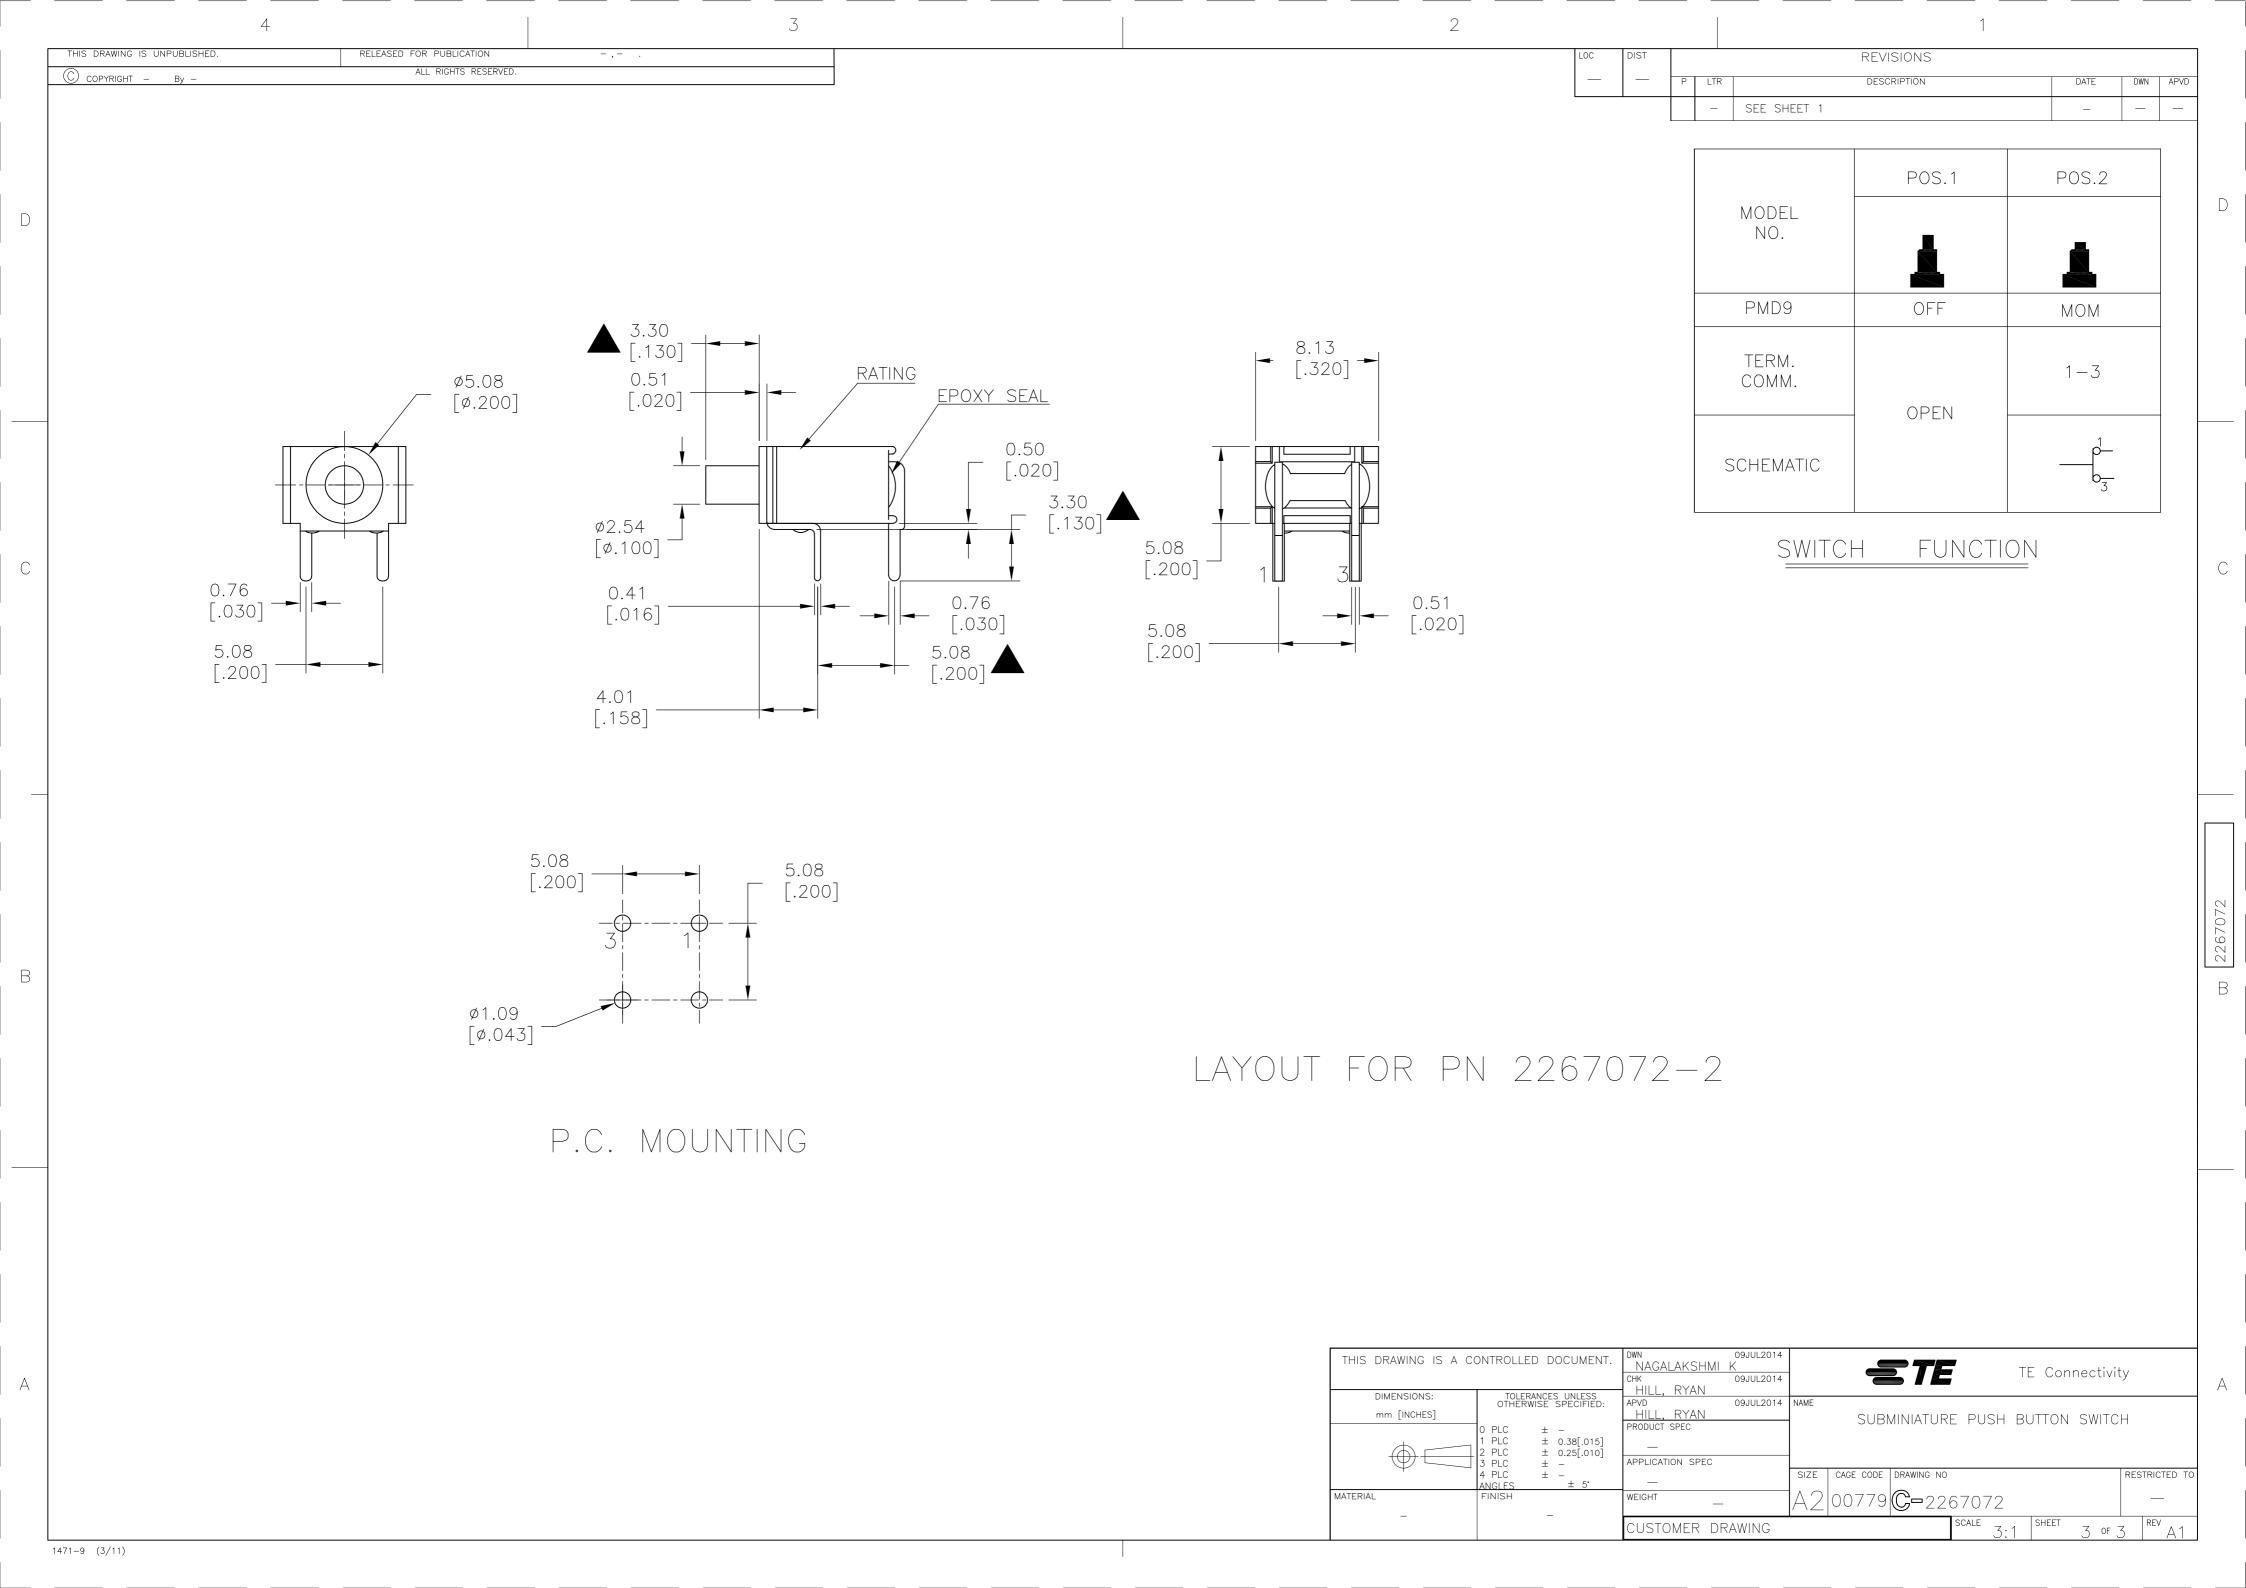

## **X-ON Electronics**

Largest Supplier of Electrical and Electronic Components

Click to view similar products for Pushbutton Switches category:

Click to view products by TE Connectivity manufacturer:

Other Similar products are found below:

LW1L-M1C10V-A LW2L-A1C20M-GD LW2L-M1C20M-A 60324L M7E-HRN2 67021K512 67081K512X 701PB580 719-5504-000

MDPSSGLFS 810KSV30B FLT 2U EE 01A MML21KA3ABK MML23KA3AC05K-001 MML23KW3AA01W 8418K2 8646AB6X718UL

8646ABUL FSDWH 9001KXRK 9001T8BK 9533CD4+U574+U4922 1203MRA A22EM01S A595 1202A6 12037A2ULCSA 1203A2UL

ABD122N-B 1211390004 ABN111-Y ABN400-R 1211500044 1211580012 1212MRA 1232A6NF RA3CSH6A 1241.1183.7047

1241.2511 1241.3428 1223A2ULCSA 1223MRA 1232AX2119 1241.1183.8000 1241.1183.8029 1241.2506 1241.2606 12MA6

1301940184 RELBARF6X10(PLASTIC)