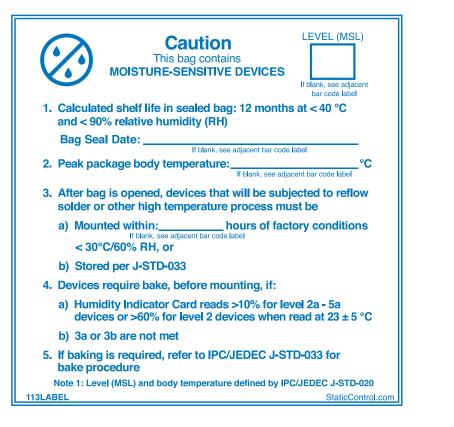

Employee Owned

This SCS 113Label is a 4" by 4" mositure sensitive caution label. This label can be used on moisture barrier bags to identify moisture sensitive devices for levels 2, 2a, 3, 4, 5, and 5a as defined by J-STD-020. The strong, permanent adhesive is for one-time use. A total of 100 labels per roll. Roll core size 3" diameter.

\*Color and texture may vary between lots.

| Item No.        | Labels Per Roll | Label Size |
|-----------------|-----------------|------------|
| <u>113LABEL</u> | 100             | 4" X 4"    |

 Unless otherwise noted, tolerance +/- 10%
 LABEL, MOISTURE BARRIER BAG, IPC/JEDEC J-STD 020, 4"x4", 100 PER ROLL