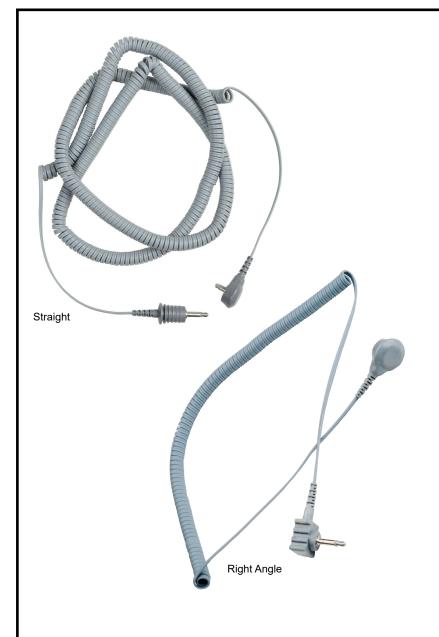

The 2300 Series Dual Conductor Coil Cord is for use with dual conductor wrist straps and SCS Workstation Monitors. The Dual Conductor Coil Cord features an improved grip that is wider in diameter and easier to grasp when inserting and removing the cord from the remote unit. 1 megohm current limiting resistors on both conductors that meet the resistance requirements of ANSI/ESD S20.20, EIA 625.

| Properties | Typical Value           |
|------------|-------------------------|
| Resistance | One megohm              |
| Flex Life  | > 16,000 flexes         |
| Plug Size  | 3.4mm                   |
| Plug Type  | Straight or Right Angle |
| Color      | Gray                    |

| Item           | Description               |
|----------------|---------------------------|
| <u>2360</u>    | 5ft. (1.5m), Straight     |
| <u>2370</u>    | 10ft. (30.m), Straight    |
| <u>2371</u>    | 20ft. (6.1m), Straight    |
| 2360R*         | 5ft. (1.5m), Right Angle  |
| <u>2370R</u> * | 10ft. (30.m), Right Angle |
| <u>2371R</u> * | 20ft. (6.1m), Right Angle |