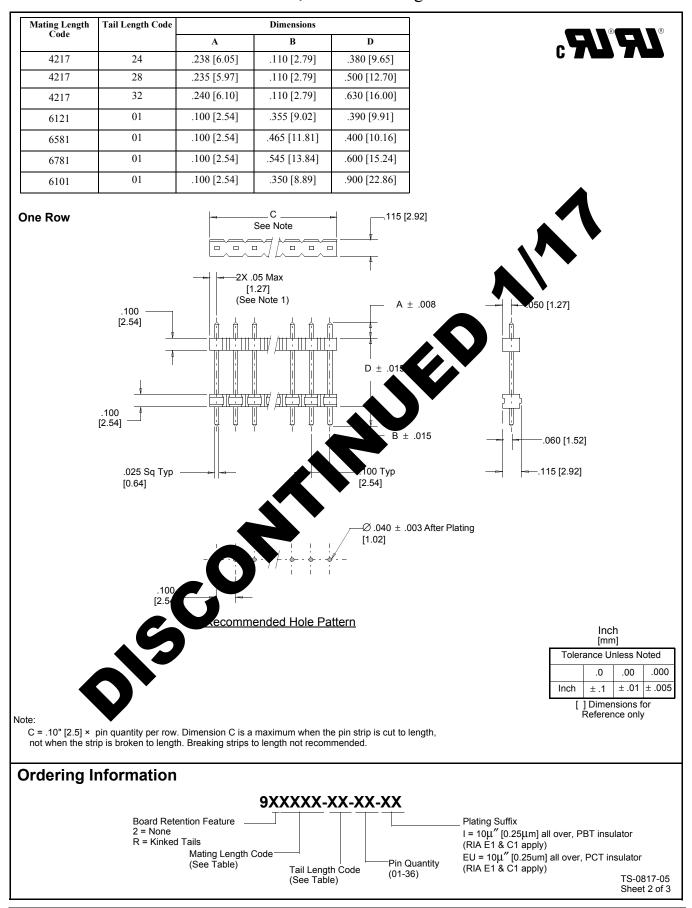

1 of 3

## **Physical**

#### Insulation

Material: Glass Filled Polyest PB PCT

Flammability: UL 94V-0

Color: Black

#### Contact

Material: Coppe A.

#### **Plating**

Underplating:  $0.27 \mu m$  ] Nickel Wiping A  $0.5 [0.25 \mu m]$  Gold

Mar 1g: bne

#### **Electrical**

Great Rating: 2.5 A

Insulation Resistance:  $> 5 \times 10^9 \Omega$  at  $500 \text{ V}_{DC}$ Instanding Voltage:  $1500 \text{ V}_{RMS}$  at Sea Level

## **Environn** Ital

Temperature Rating: -40°C to +105°C

**Process Rating:** 260°C (per J-STD-020C) for PCT insulator parts

(PBT insulator version), maximum insulator temperature 191°C

(Wave Solder Process Only)

Moisture Sensitivity Level: 1 (per J-STD-020C) for PCT insulator parts

UL File No.: E68080

.100" and .100" × .100" Dual Insulator, Board Stacking



929 Series

.100" and .100" × .100" Dual Insulator, Board Stacking



## Regulatory Information Appendix 3M Electronic Solutions Division/Interconnect

#### **EUROPE**

#### **Appendix E1: European Union RoHS**

Directive 2002/95/EC, Restriction of the Use of Certain Hazardous Substances in Electrical & Electronic Equipment, as amended by EU Commission Decision 2005/618/EC.

#### This product is RoHS Compliant 2005/95/EC.

"RoHS Compliant 2005/95/EC" means that the product or part ("Product") does not contain any of the substances in excess of the maximum concentration values in EU Directive 2002/95/EC, as amended by Commission Decision 2005/618/EC, unless the substance is in an application that is exempt under EU RoHS. Unless otherwise stated by 3M in writing, this information represent