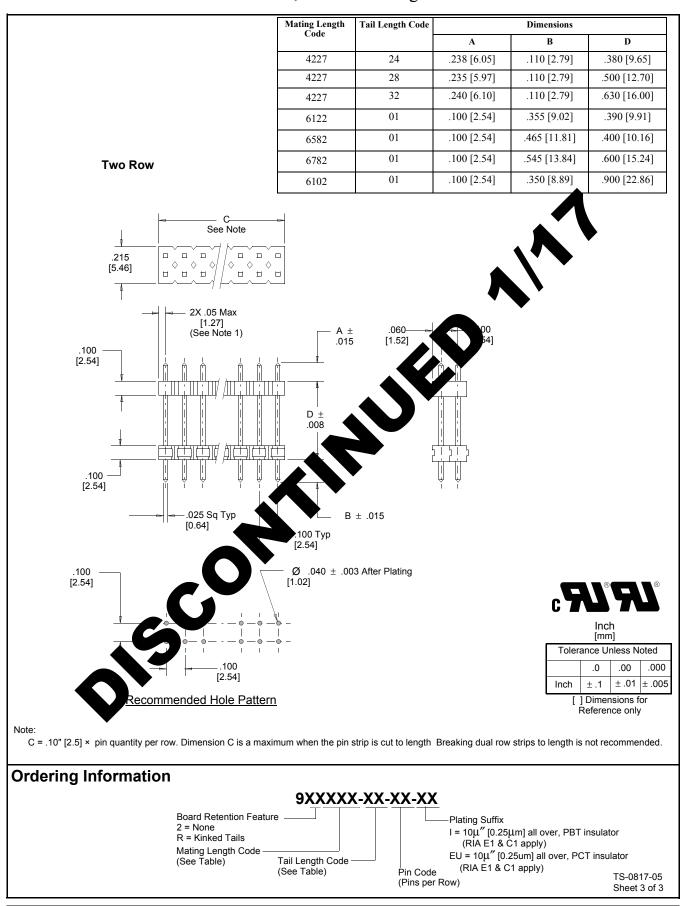

st PB PCT

Flammability: UL 94V-0

Color: Black

#### Contact

Material: Coppe A.

#### **Plating**

Underplating:  $0.27 \mu m$  ] Nickel Wiping A  $0.5 [0.25 \mu m]$  Gold

Mar 1g: bne

#### **Electrical**

Great Rating: 2.5 A

Insulation Resistance:  $> 5 \times 10^9 \Omega$  at  $500 \text{ V}_{DC}$ Instanding Voltage:  $1500 \text{ V}_{RMS}$  at Sea Level

## **Environn** Ital

Temperature Rating: -40°C to +105°C

**Process Rating:** 260°C (per J-STD-020C) for PCT insulator parts

(PBT insulator version), maximum insulator temperature 191°C

(Wave Solder Process Only)

Moisture Sensitivity Level: 1 (per J-STD-020C) for PCT insulator parts

UL File No.: E68080

.100" and .100" × .100" Dual Insulator, Board Stacking



929 Series

.100" and .100" × .100" Dual Insulator, Board Stacking



## Regulatory Information Appendix 3M Electronic Solutions Division/Interconnect

#### **EUROPE**

#### **Appendix E1: European Union RoHS**

Directive 2002/95/EC, Restriction of the Use of Certain Hazardous Substances in Electrical & Electronic Equipment, as amended by EU Commission Decision 2005/618/EC.

#### This product is RoHS Compliant 2005/95/EC.

"RoHS Compliant 2005/95/EC" means that the product or part ("Product") does not contain any of the substances in excess of the maximum concentration values in EU Directive 2002/95/EC, as amended by Commission Decision 2005/618/EC, unless the substance is in an application that is exempt under EU RoHS. Unless otherwise stated by 3M in writing, this information represents 3M's best knowledge and belief based upon information provided by th