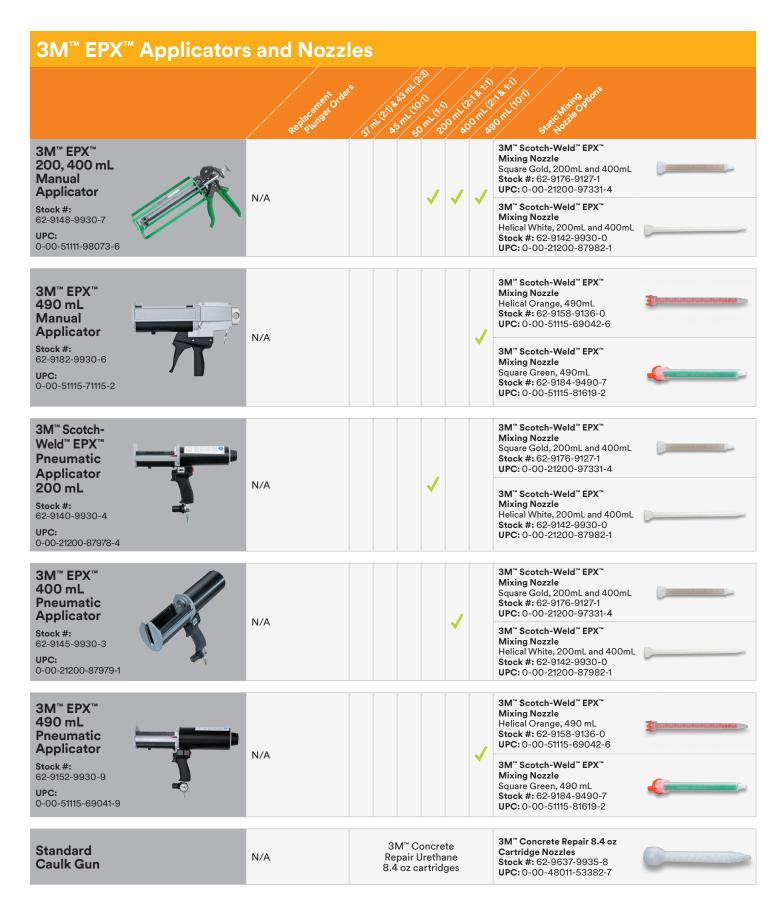

For low volume applications and take-it-to-the-job convenience, the 3M<sup>™</sup> EPX<sup>™</sup> Plus II and EPX<sup>™</sup> metal manual applicators comfortably dispense any of the 3M<sup>™</sup> Scotch-Weld<sup>™</sup> Duo-Pak Structural Adhesives. For higher volume applications, select the 200mL manual dispenser, or the 200mL or 400mL pneumatic dispenser. For concrete repair, there are both manual or pneumatic options.