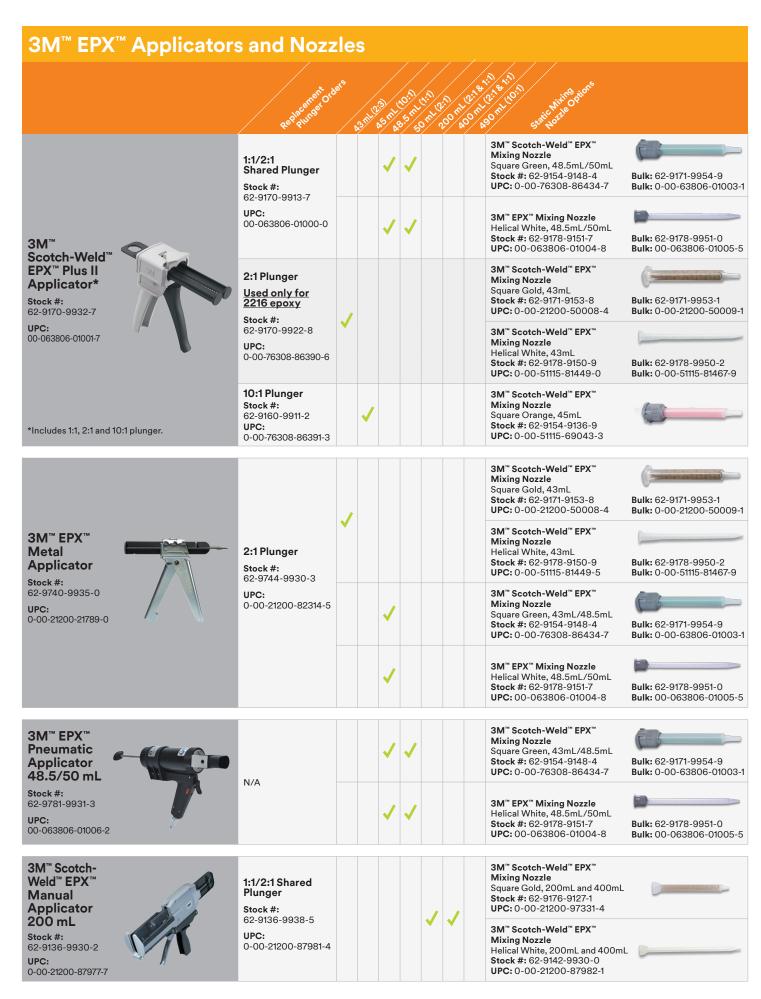

For low volume applications and take-it-to-the-job convenience, the 3M<sup>™</sup> EPX<sup>™</sup> Plus II and EPX<sup>™</sup> metal manual applicators comfortably dispense any of the 3M<sup>™</sup> Scotch-Weld<sup>™</sup> Duo-Pak Structural Adhesives. For higher volume applications, select the 200mL manual dispenser, or the 200mL or 400mL pneumatic dispenser. For concrete repair, there are both manual or pneumatic options.