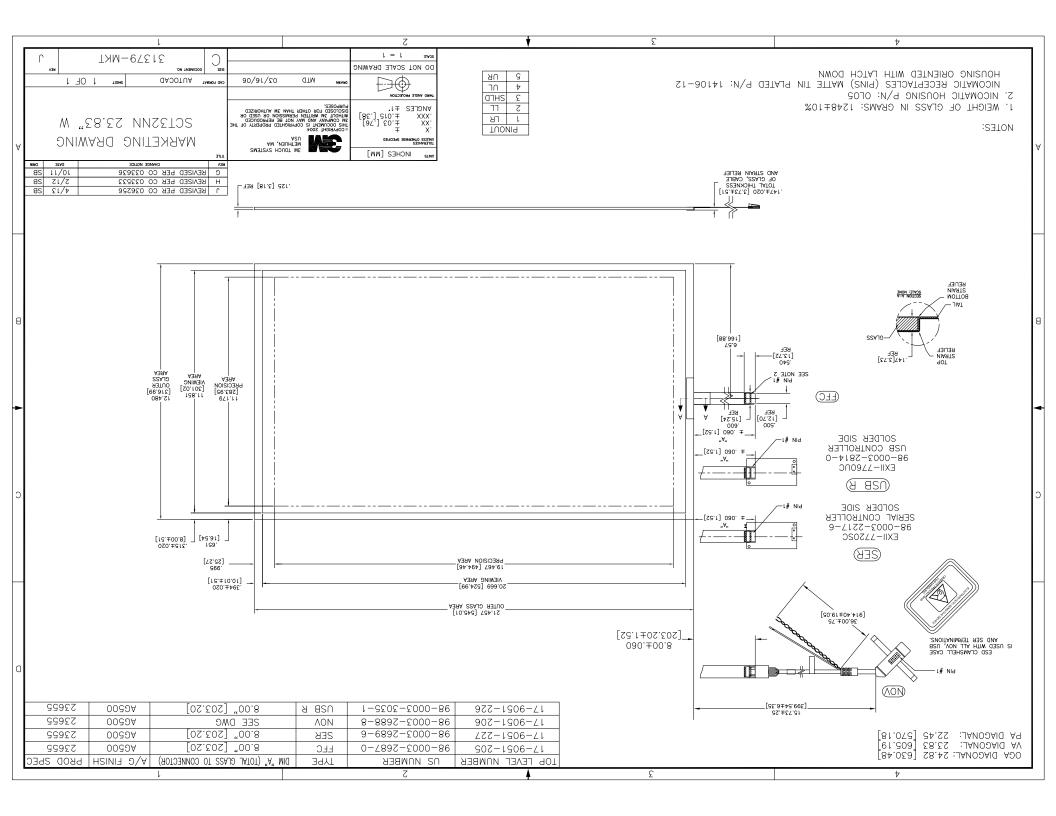

## **X-ON Electronics**

Largest Supplier of Electrical and Electronic Components

Click to view similar products for Capacitive Touch Sensors category:

Click to view products by 3M manufacturer:

Other Similar products are found below:

CP8186AT LC717A10AJ-AH CP7709DT AT42QT1012-MAH FK 8-1 SMBTASK3KIT6 LC717A10AR-NH MCP2036T-I/MG CP3155T QT113BISG CAP1166-1-CZC-TR CM12-08EBP-KW1 CR12CN04DPO-E2 CR30SCF10ATO CR30SCF10DPO BCS M30BBI2-PSC15D-S04K CA30CAF16PAM1 VC12RN230 XT130B1FBL2 FDC1004DGSR FDC1004DGST CR18SCF05DPO CR30CN15DPO-E2 VC12RT23010M CDWM3020ZPM 17-8421-226 VC12RN924 AT42QT1050-MMH AT42QT1050-MMHR AT42QT1110-AU AT42QT1244-AU AT42QT1244-AU AT42QT1481-AUR OTBA5L OTBVR81LQD PBCL22T SM31RDLBQD AT42QT1111-MU AT42QT1244-MU AT42QT2100-MUR AT42QT2120-MMHR VTBN6LQ MTCH6102-IMV CAP1128-1