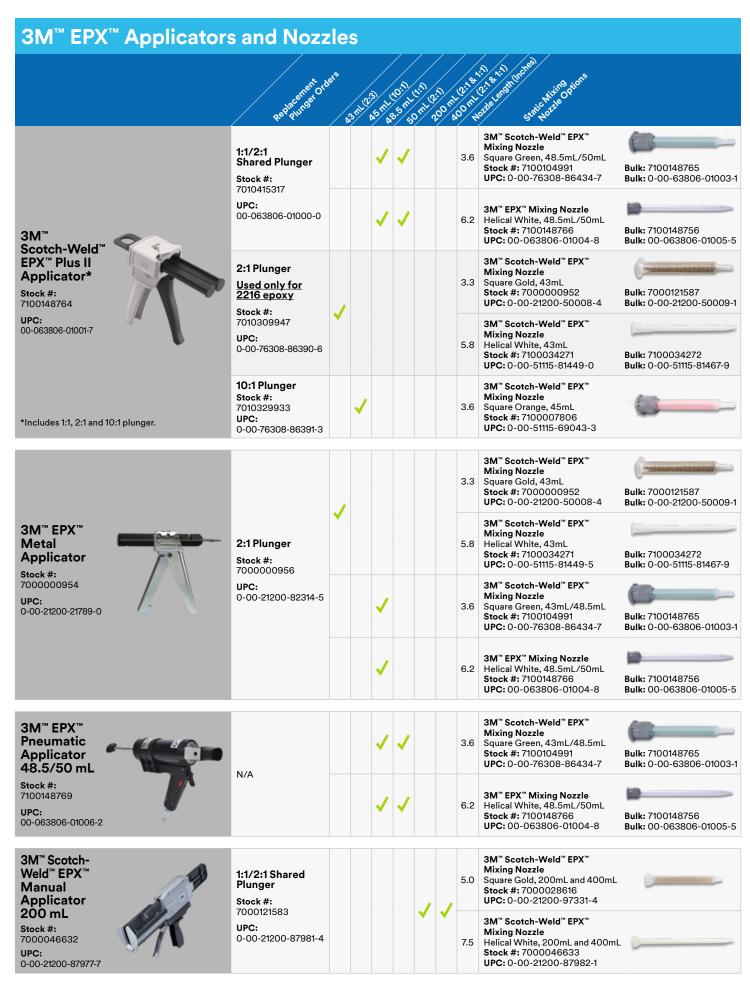

For low volume applications and take-it-to-the-job convenience, the 3M<sup>™</sup> EPX<sup>™</sup> Plus II and EPX<sup>™</sup> metal manual applicators comfortably dispense any of the 3M<sup>™</sup> Scotch-Weld<sup>™</sup> Duo-Pak Structural Adhesives. For higher volume applications, select the 200mL manual dispenser, or the 200mL or 400mL pneumatic dispenser. For concrete repair, there are both manual or pneumatic options.