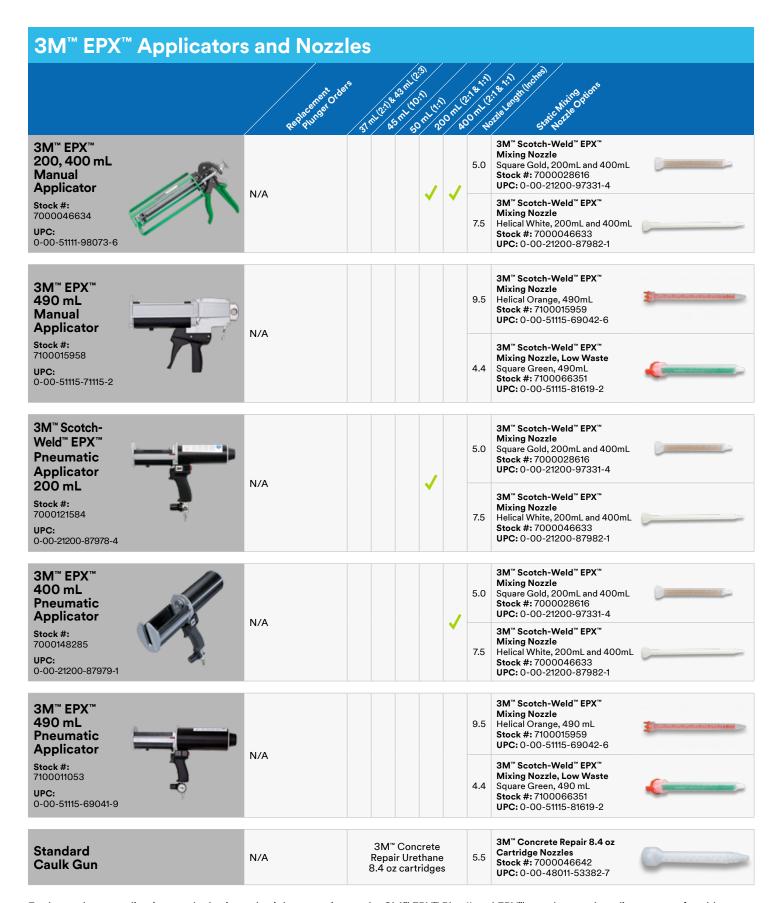

For low volume applications and take-it-to-the-job convenience, the 3M<sup>™</sup> EPX<sup>™</sup> Plus II and EPX<sup>™</sup> metal manual applicators comfortably dispense any of the 3M<sup>™</sup> Scotch-Weld<sup>™</sup> Duo-Pak Structural Adhesives. For higher volume applications, select the 200mL manual dispenser, or the 200mL or 400mL pneumatic dispenser. For concrete repair, there are both manual or pneumatic options.