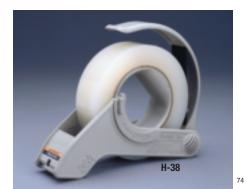

## Scotch<sup>®</sup> Manual Dispensers

## **Key Customer Markets**

- General Manufacturing
- Commercial Office
- Retail

All Scotch<sup>®</sup> Brand Dispensers that are designed for box sealing tapes, filament tapes, film tapes, label protection tapes, and pouch tapes are application-designed to meet the needs of the customer. With that in mind the dispenser range includes: manual hand-held, manual bench top, semi-automatic, and fully automatic dispensers. The following table also includes more specialized dispensers: definite length dispensers, semi-automatic filament tape dispensers and stretchable tape dispensers which deliver the tape to the product adhesive side up.