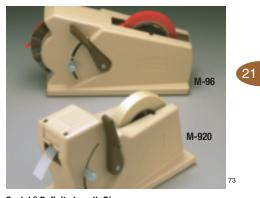

## Scotch<sup>®</sup> Manual Dispensers

## **Key Customer Markets**

- General Manufacturing
- Commercial Office
- Retail

All Scotch<sup>®</sup> Brand Dispensers that are designed for box sealing tapes, filament tapes, film tapes, label protection tapes, and pouch tapes are application-designed to meet the needs of the customer. With that in mind the dispenser range includes: manual hand-held, manual bench top, semi-automatic, and fully automatic dispensers. The following table also includes more specialized dispensers: definite length dispensers, semi-automatic filament tape dispensers and stretchable tape dispensers which deliver the tape to the product adhesive side up.