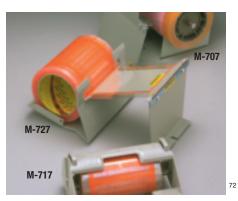

## Scotch<sup>®</sup> Manual Dispensers

## **Key Customer Markets**

- General Manufacturing
- Commercial Office
- Retail

All Scotch<sup>®</sup> Brand Dispensers that are designed for box sealing tapes, filament tapes, film tapes, label protection tapes, and pouch tapes are application-designed to meet the needs of the customer. With that in mind the dispenser range includes: manual hand-held, manual bench top, semi-automatic, and fully automatic dispensers. The following table also includes more specialized dispensers: definite length dispensers, semi-automatic filament tape dispensers and stretchable tape dispensers which deliver the tape to the product adhesive side up.