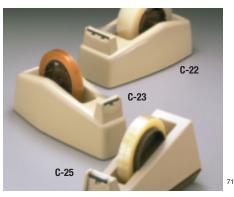

## Scotch<sup>®</sup> Manual Dispensers

## **Key Customer Markets**

- General Manufacturing
- Commercial Office
- Retail

All Scotch<sup>®</sup> Brand Dispensers that are designed for box sealing tapes, filament tapes, film tapes, label protection tapes, and pouch tapes are application-designed to meet the needs of the customer. With that in mind the dispenser range includes: manual hand-held, manual bench top, semi-automatic, and fully automatic dispensers. The following table also includes more specialized dispensers: definite length dispensers, semi-automatic filament tape dispensers and stretchable tape dispensers which deliver the tape to the product adhesive side up.