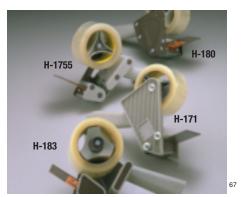

## Scotch<sup>®</sup> Manual Dispensers

## **Key Customer Markets**

- General Manufacturing
- Commercial Office
- Retail

All Scotch<sup>®</sup> Brand Dispensers that are designed for box sealing tapes, filament tapes, film tapes, label protection tapes, and pouch tapes are application-designed to meet the needs of the customer. With that in mind the dispenser range includes: manual hand-held, manual bench top, semi-automatic, and fully automatic dispensers. The following table also includes more specialized dispensers: definite length dispensers, semi-automatic filament tape dispensers and stretchable tape dispensers which deliver the tape to the product adhesive side up.