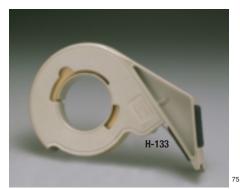

## Scotch<sup>®</sup> Manual Dispensers

## **Key Customer Markets**

- General Manufacturing
- Commercial Office
- Retail

All Scotch<sup>®</sup> Brand Dispensers that are designed for box sealing tapes, filament tapes, film tapes, label protection tapes, and pouch tapes are application-designed to meet the needs of the customer. With that in mind the dispenser range includes: manual hand-held, manual bench top, semi-automatic, and fully automatic dispensers. The following table also includes more specialized dispensers: definite length dispensers, semi-automatic filament tape dispensers and stretchable tape dispensers which deliver the tape to the product adhesive side up.