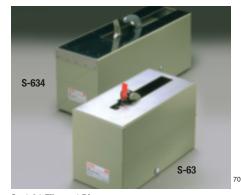

## Scotch<sup>®</sup> Manual Dispensers

## **Key Customer Markets**

- General Manufacturing
- Commercial Office
- Retail

All Scotch<sup>®</sup> Brand Dispensers that are designed for box sealing tapes, filament tapes, film tapes, label protection tapes, and pouch tapes are application-designed to meet the needs of the customer. With that in mind the dispenser range includes: manual hand-held, manual bench top, semi-automatic, and fully automatic dispensers. The following table also includes more specialized dispensers: definite length dispensers, semi-automatic filament tape dispensers and stretchable tape dispensers which deliver the tape to the product adhesive side up.