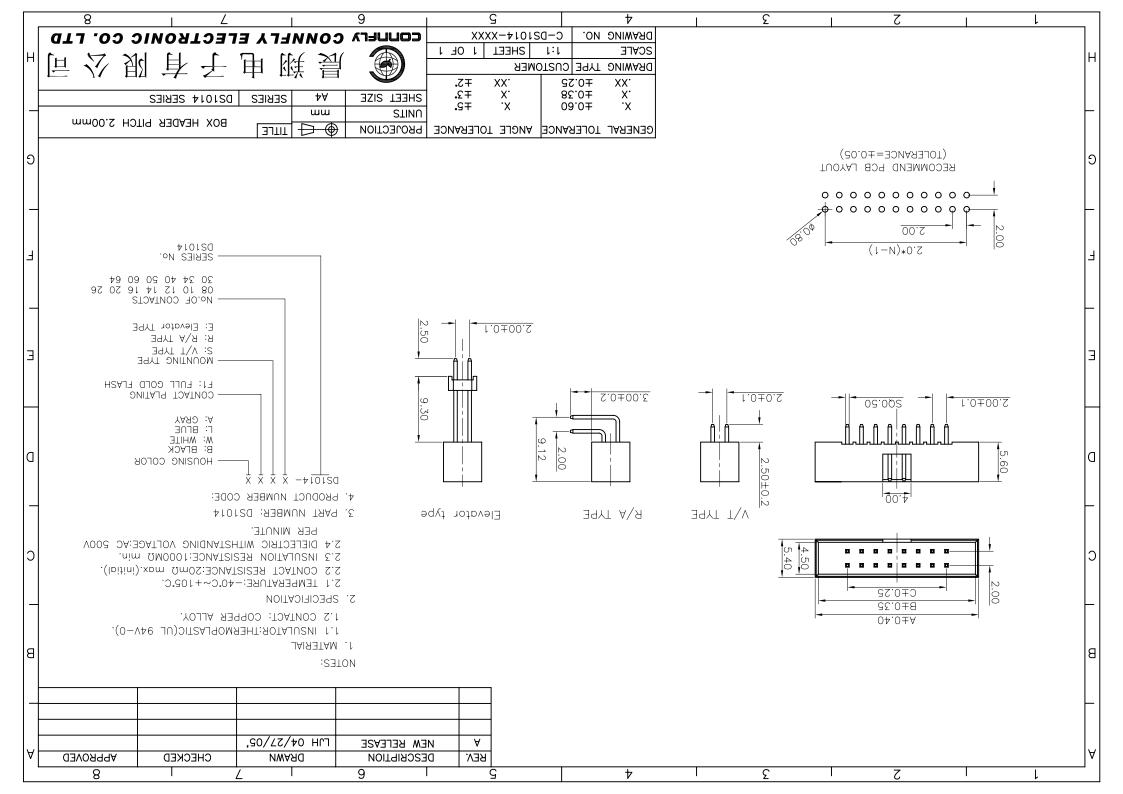

## **X-ON Electronics**

Largest Supplier of Electrical and Electronic Components

Click to view similar products for AC Power Entry Modules category:

Click to view products by Connfly manufacturer:

Other Similar products are found below :

0098.0050 6-1609987-9 6167.0002 7-6609955-2 FN389-4-22 FN9233ER-12-06 FN9233S1-10-06 FN9233S1-8-06 FN9233S1B-8-06 FN9233S1R-1-06 FN9233S1R-12-06 FN9233SB-1-06 FN9233SB-12-06 FN9233SB-8-06 FN9233SR-10-06 FN9233SR-3-06 FN9244B-15-06HI FN9244EB-3-06 FN9244EB-8-06 FN9244ER-15-06 FN9244ER-8-06 FN9244ES1-8-06 FN9244ESB-8-06 FN9244EU-6-06 FN9244R-12-06 FN9244R-3-07 FN9244R-8-06 FN9244S1-10-06 FN9244S1-12-06 FN9244S1-3-06 FN9244S1B-6-06 FN9244S1R-3-06 FN9244S-6-06 FN9244SB-10-06 FN9244SB-6-06 FN9244SB-8-06 FN9244SR-10-06 FN9244SR-6-06 FN9244U-3-06 FN9244U