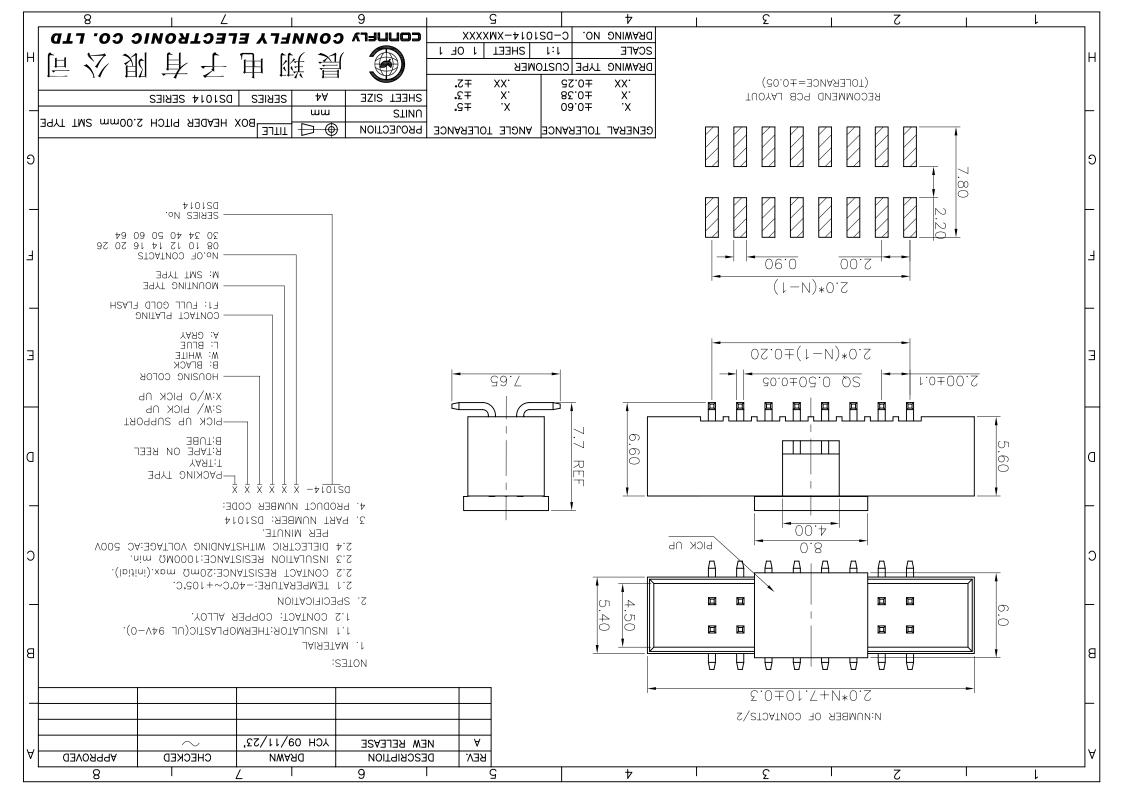

## **X-ON Electronics**

Largest Supplier of Electrical and Electronic Components

Click to view similar products for AC Power Entry Modules category:

Click to view products by Connfly manufacturer:

Other Similar products are found below :

0098.0050 6-1609987-9 6167.0002 7-6609955-2 FN389-4-22 FN9233ER-12-06 FN9233S1-10-06 FN9233S1-8-06 FN9233S1B-8-06 FN9233S1R-1-06 FN9233S1R-12-06 FN9233SB-1-06 FN9233SB-12-06 FN9233SB-8-06 FN9233SR-10-06 FN9233SR-3-06 FN9244B-15-06HI FN9244EB-3-06 FN9244EB-8-06 FN9244ER-15-06 FN9244ER-8-06 FN9244ES1-8-06 FN9244ESB-8-06 FN9244EU-6-06 FN9244R-12-06 FN9244R-3-07 FN9244R-8-06 FN9244S1-10-06 FN9244S1-12-06 FN9244S1-3-06 FN9244S1B-6-06 FN9244S1R-3-06 FN9244S-6-06 FN9244SB-10-06 FN9244SB-6-06 FN9244SB-8-06 FN9244SR-10-06 FN9244SR-6-06 FN9244U-3-06 FN9244U-8