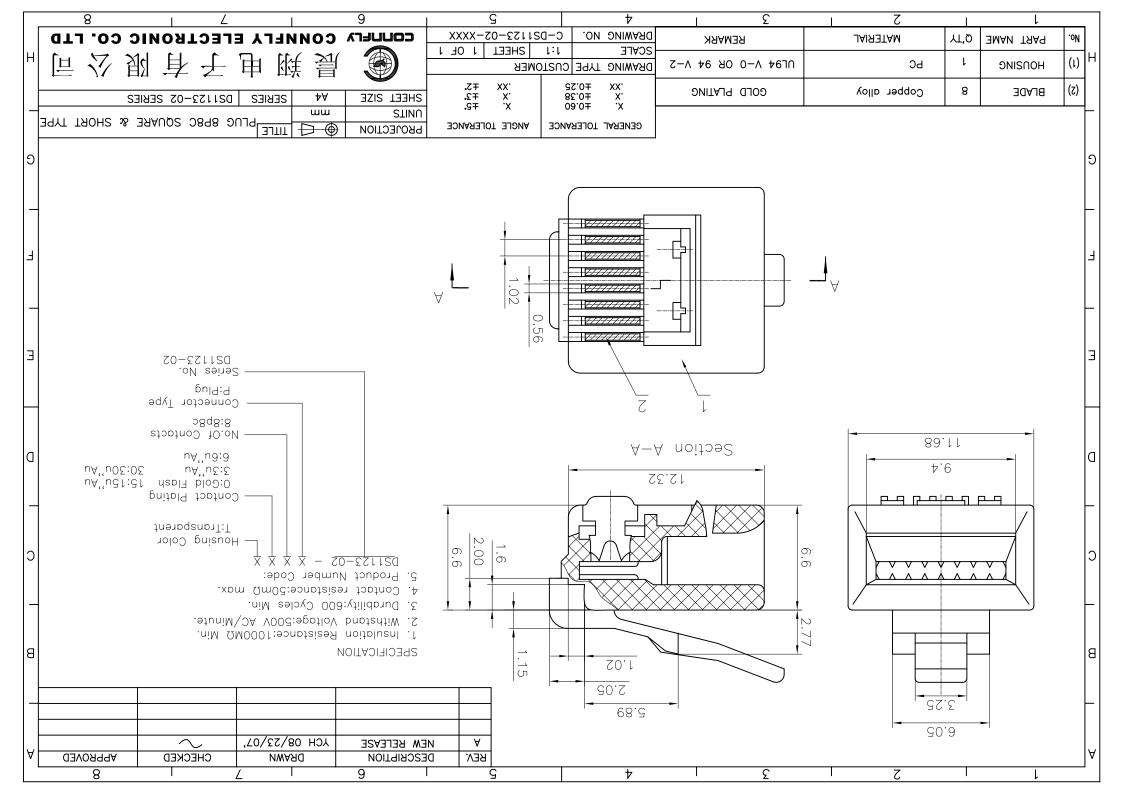

## **X-ON Electronics**

Largest Supplier of Electrical and Electronic Components

Click to view similar products for Modular Connectors / Ethernet Connectors category:

Click to view products by Connfly manufacturer:

Other Similar products are found below:

RJE231881317T MP1010RX-1000 MP44RX-1000 GAX-3-66 GAX-8-62 93606-0253 GD-A-44 GDCX-PA-66-50 GDCX-PN-64 GDCX-PN-66 GDCX-PN-66-50 GDLX-A-66 GDLX-A-88 GDLX-N-66 GDLX-S-88K GDTX-S-88-50 GDX-PA-1010 GLX-A-44 GLX-N-1010M-BLK GLX-N-44M GLX-S-88M-BLK GMX-N-1010 GMX-S-1010 GMX-S-66 GMX-SMT2-N-1010 GMX-SMT2-N-64-50 GMX-SMT2-S6-88 GMX-SMT4-N-88 GPX-2-64 GRT1-BT1-5 GSGX-N-2-88 GSX-NS2-88-3.05 GSX-NS2-88-3.05-50 GSX-NS-88-3.05-30 GSX-NS-88-3.05-50 GSX-NS-88-3.68 1-1775629-2 GWLX-S-88-GR GWLX-S9-88-YG 1300500326 1300500227 1300530003 1300570002 13