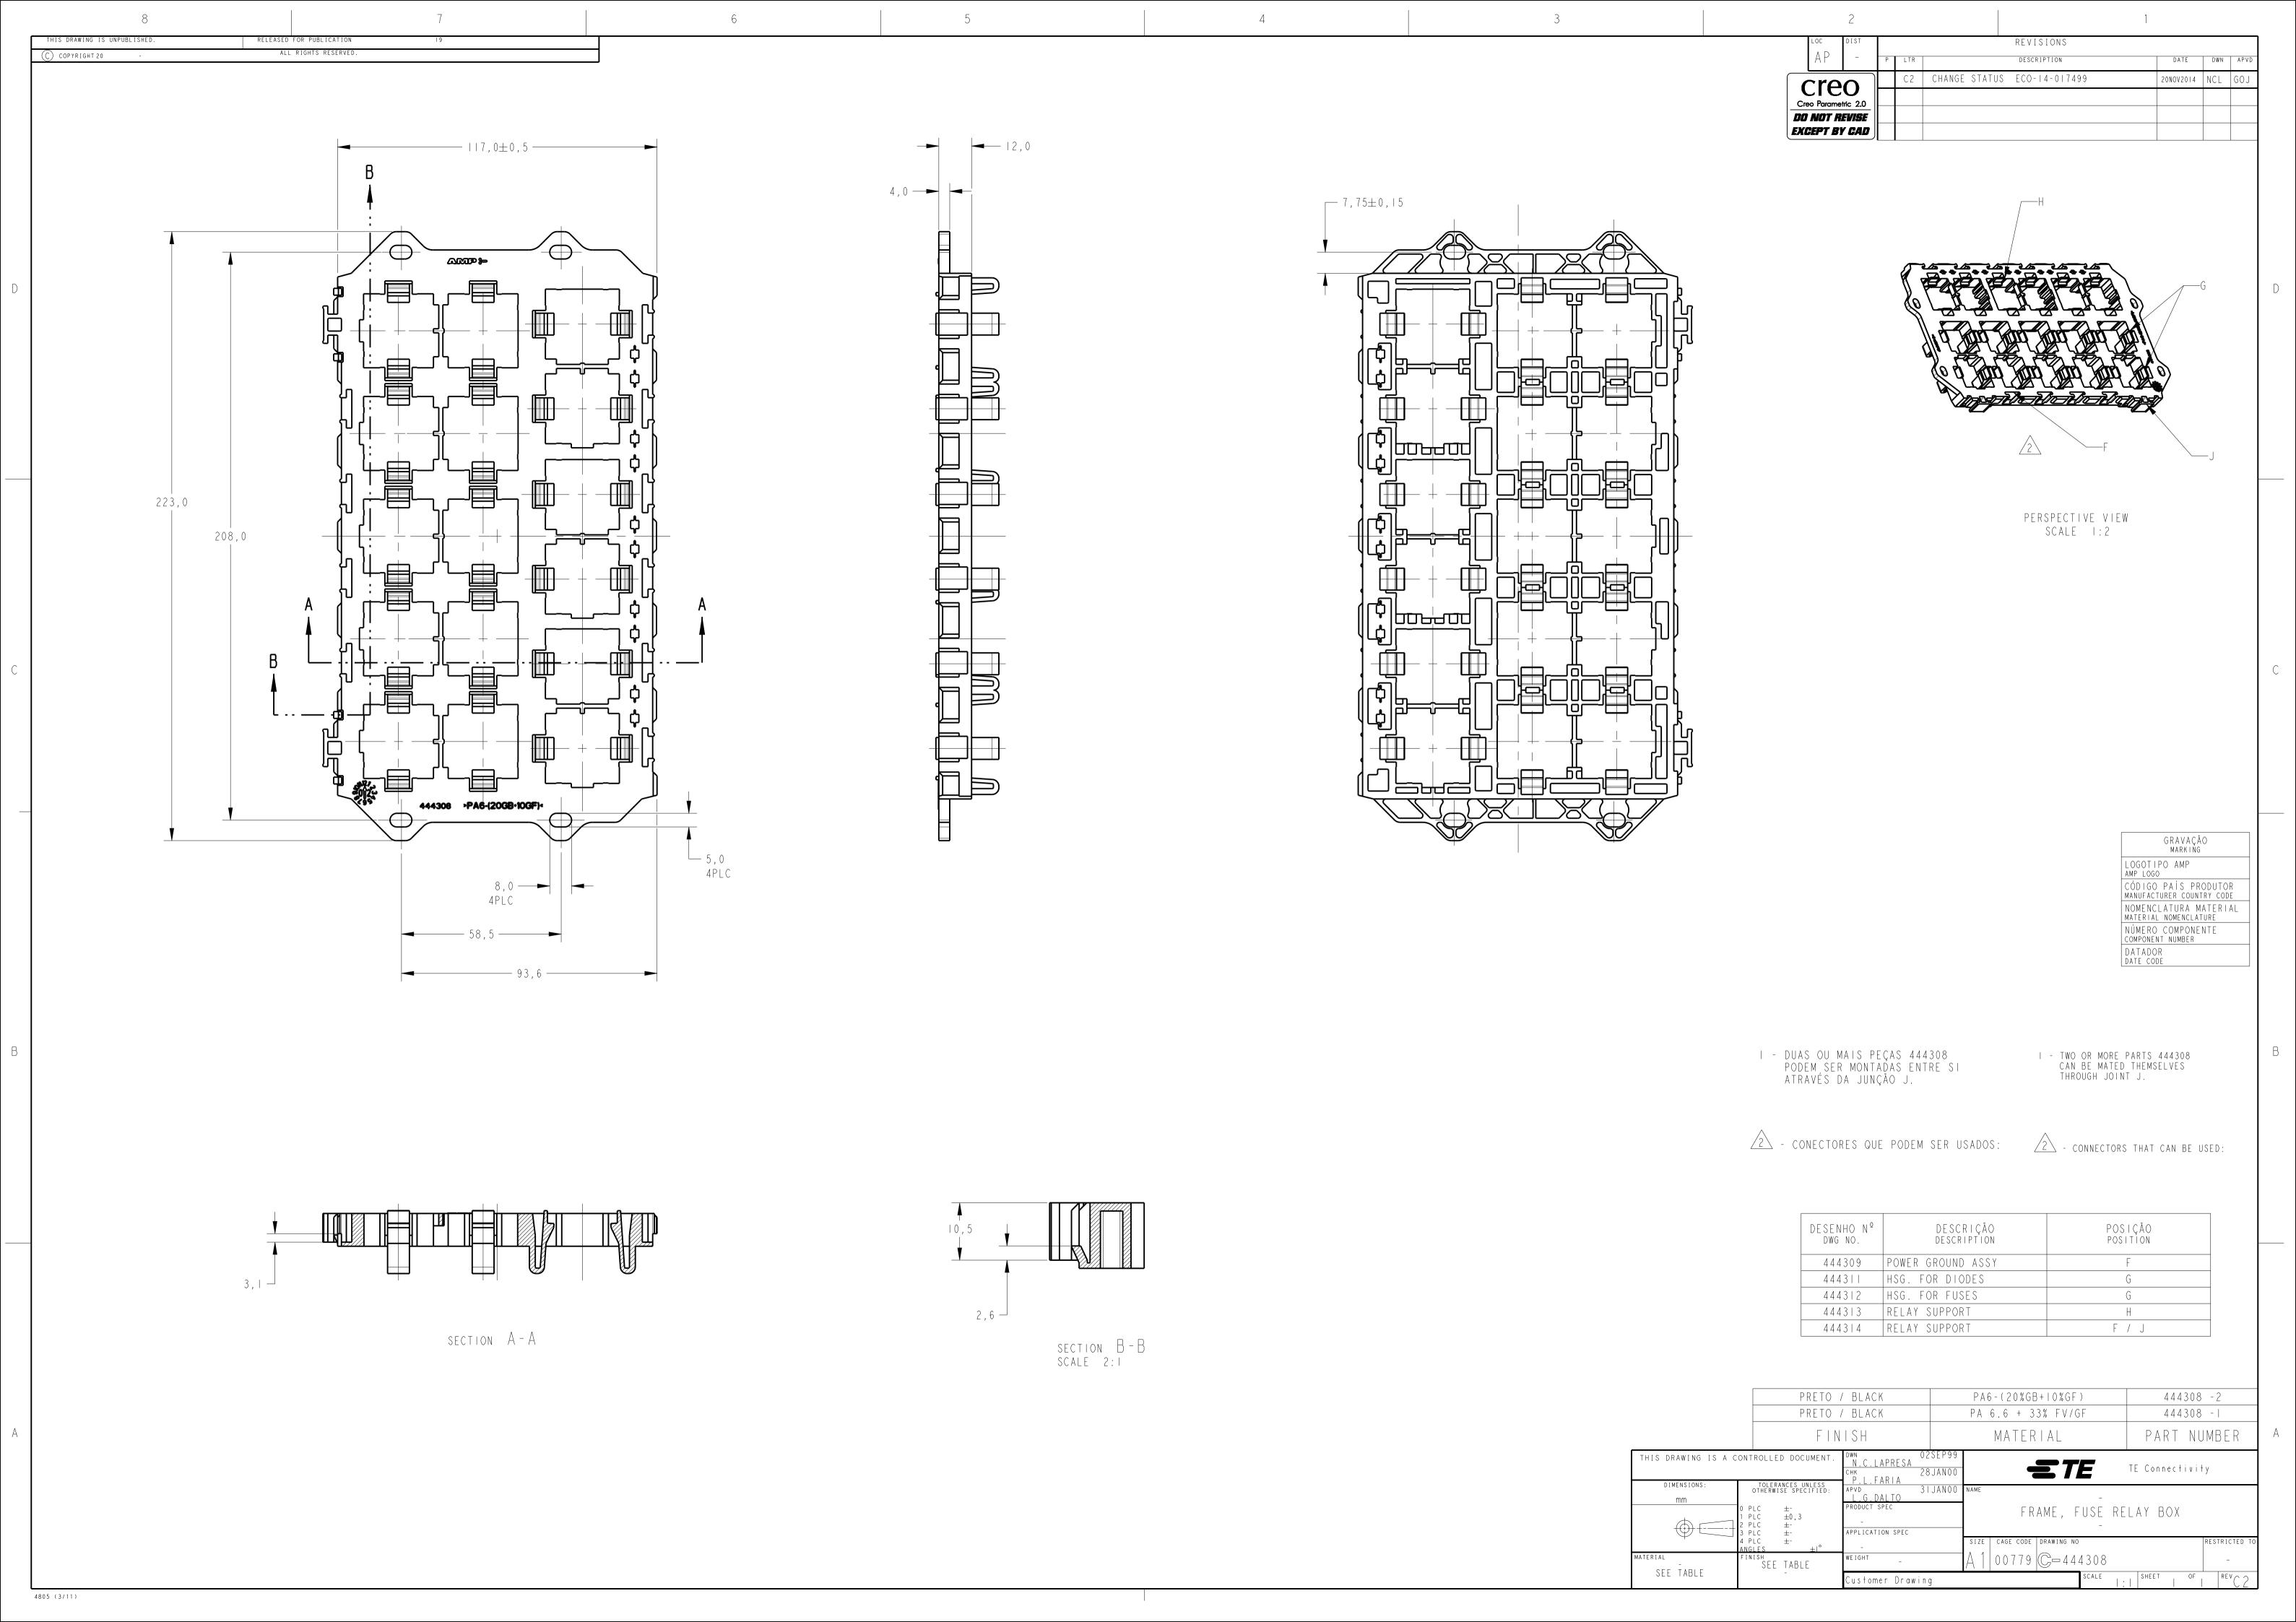

## **X-ON Electronics**

Largest Supplier of Electrical and Electronic Components

Click to view similar products for Automotive Connectors category:

Click to view products by TE Connectivity manufacturer:

Other Similar products are found below:

003-018-000 600858 60403001 60993906-B 60993913-B 629515004020001 M902-2131 M902-2161 M902-2344 72.330.1035.1

73.353.4028.0 F118010 F119300-B F132210 F132210-B F166900 F180100 F258300 F258300-B F294300-B F339100 F339700 F358300-B F374110 F407400 F412210 F427600 F444110 F487000 F495100-B F500900-B F509500B-B 770444-1 776880-1 827153-1 881735-1 881515-32-24P 9-1326727-8 9-1326729-8 925467-1 925474-1 928905-1 936398-2 964562-1 964562-4 964731-2 965051-1 968782-1 GT17SA-8DS-HU GT17VS-10DP-5.2CF