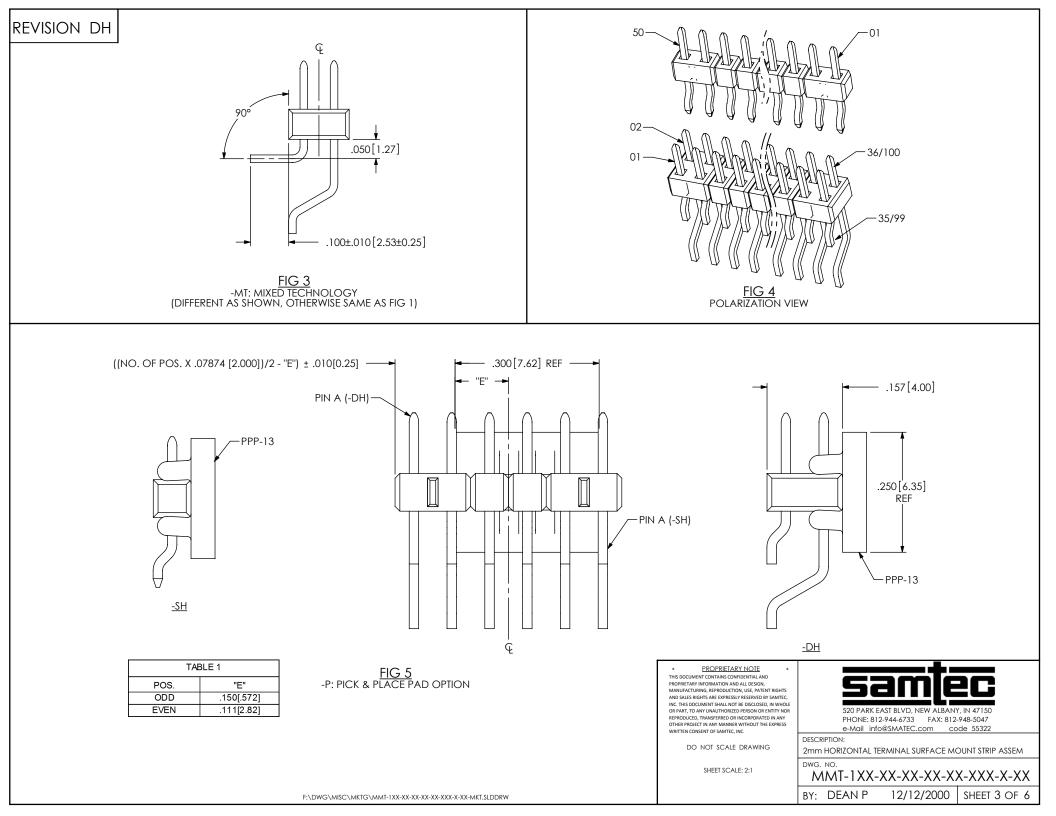

F:\DWG\MISC\MKTG\MMT-1XX-XX-XX-XX-XX-XXX-XX-MKT.SLDDRW

<u>FIG 2</u> MMT-108-01-X-SH-A SHOWN (DIFFERENT AS SHOWN, OTHERWISE SAME AS FIG 1)