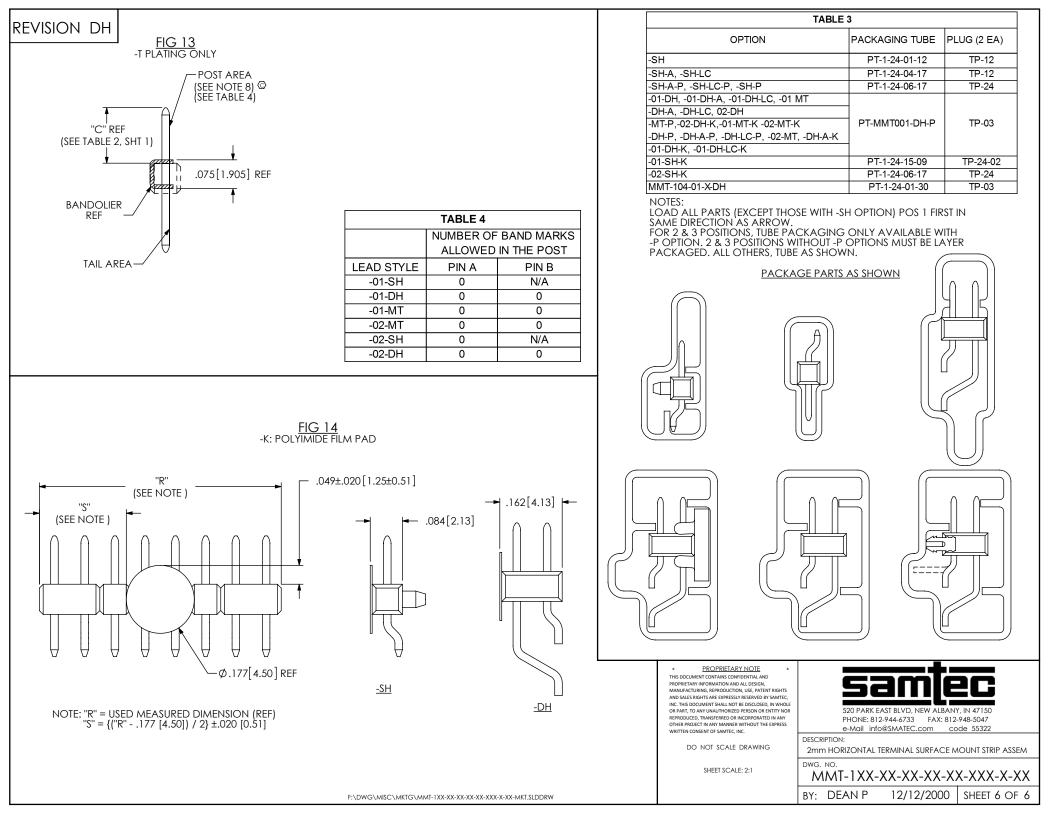

F:\DWG\MISC\MKTG\MMT-1XX-XX-XX-XX-XX-XXX-XX-MKT.SLDDRW





<u>FIG 2</u> MMT-108-01-X-SH-A SHOWN (DIFFERENT AS SHOWN, OTHERWISE SAME AS FIG 1)











## **X-ON Electronics**

Largest Supplier of Electrical and Electronic Components

Click to view similar products for Headers & Wire Housings category:

Click to view products by Samtec manufacturer:

Other Similar products are found below :

95000-104TRLF 10135584-644402LF DF62W-EP2022PCA 95000-106TRLF DF62W-2022SCA DF62W-EP2022PC 2203348 DF62W-2022SC 1084018 1029039 1084017 802-10-012-10-002000 1112640 1112639 000-34000 0009482033 0009507031 57102-S06-03LF 57202-S52-04LF PCN6-15S-2.5E 0039019024 58102-G61-06LF 582553-1 0009485154 0009508121 0022285053 0050291907 018731A LY20-4P-DT1-P1E-BR 02.125.8002.8 60101931 60598-1 (Cut Strip) M1625-3R/100 61062-3 61082-181009 636-1427 638009-1 641938-9 641991-4 644168-1 647662-1 65039-019ELF 65781-018 65781-047 65817-002LF 65817-015LF 65863-015LF