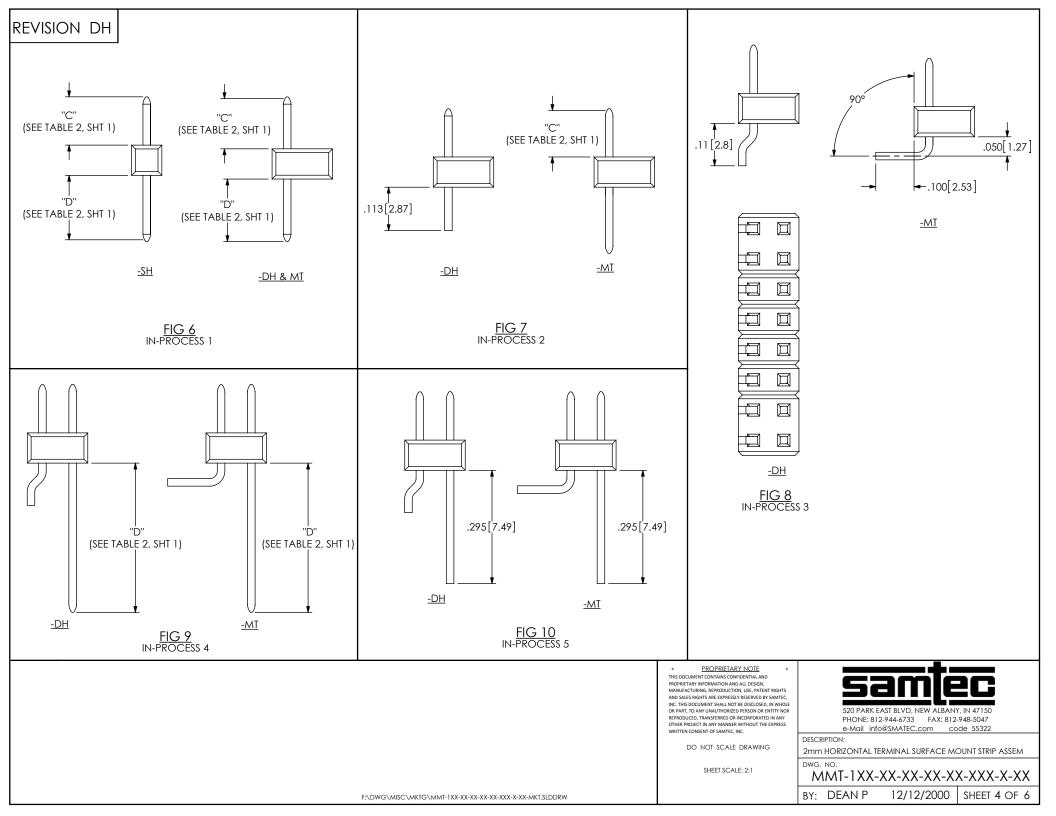

F:\DWG\MISC\MKTG\MMT-1XX-XX-XX-XX-XX-XXX-XX-MKT.SLDDRW

<u>FIG 2</u> MMT-108-01-X-SH-A SHOWN (DIFFERENT AS SHOWN, OTHERWISE SAME AS FIG 1)