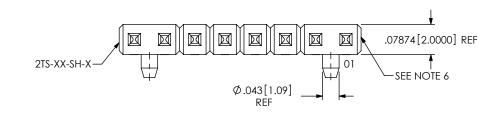

F:\DWG\MISC\MKTG\MMT-1XX-XX-XX-XX-XX-XXX-XX-MKT.SLDDRW

<u>FIG 2</u> MMT-108-01-X-SH-A SHOWN (DIFFERENT AS SHOWN, OTHERWISE SAME AS FIG 1)