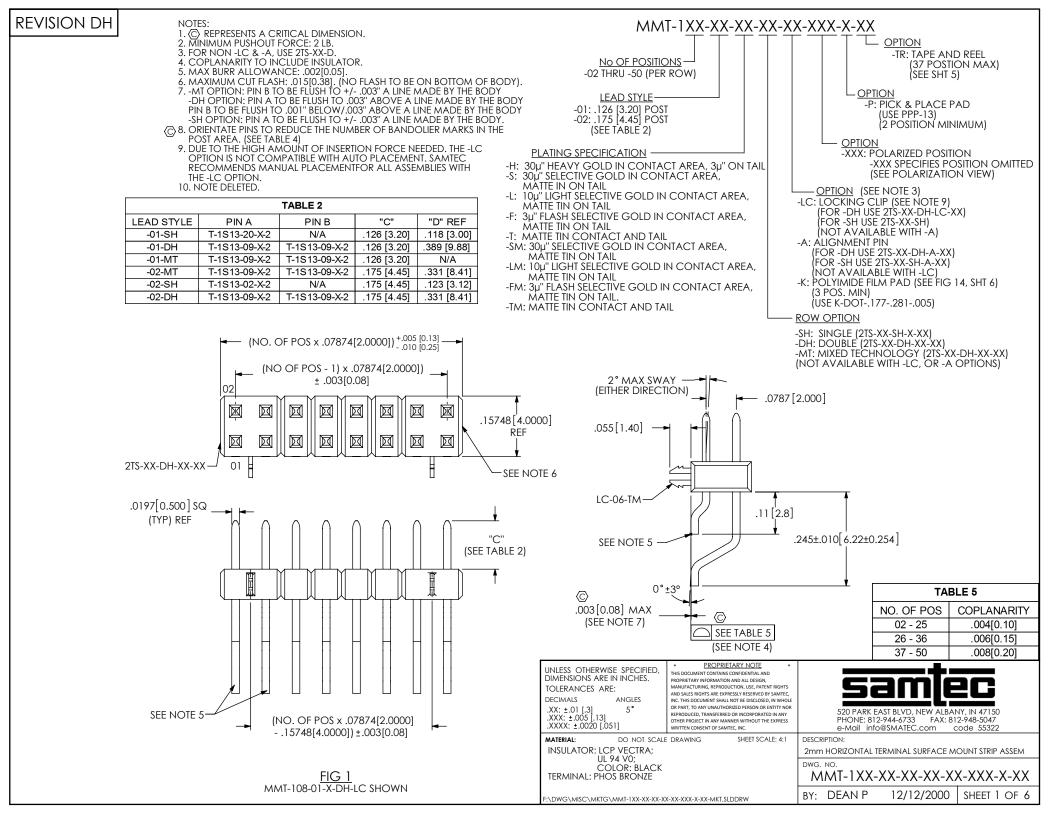

F:\DWG\MISC\MKTG\MMT-1XX-XX-XX-XX-XX-XXX-XX-MKT.SLDDRW

<u>FIG 2</u> MMT-108-01-X-SH-A SHOWN (DIFFERENT AS SHOWN, OTHERWISE SAME AS FIG 1)