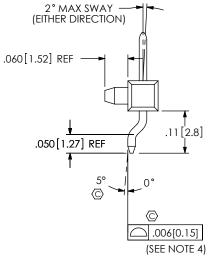

F:\DWG\MISC\MKTG\MMT-1XX-XX-XX-XX-XX-XXX-XX-MKT.SLDDRW

<u>FIG 2</u> MMT-108-01-X-SH-A SHOWN (DIFFERENT AS SHOWN, OTHERWISE SAME AS FIG 1)