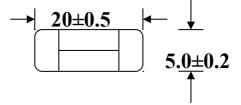

## 玻璃保险丝管 (快熔型) 5.0\*20 CLASS TUBE FUSE(FAST-BLOW)

1、本保险丝适用于保护仪器,电源供应器,显示器等.

2、形状及尺寸如下图(单位:mm)

5.0\*20mm (±0.5mm)

3、额定电压 250V AC

额定电流 10A.

4、材料:

A玻璃本体:透明玻璃可清晰见到内部之熔线.