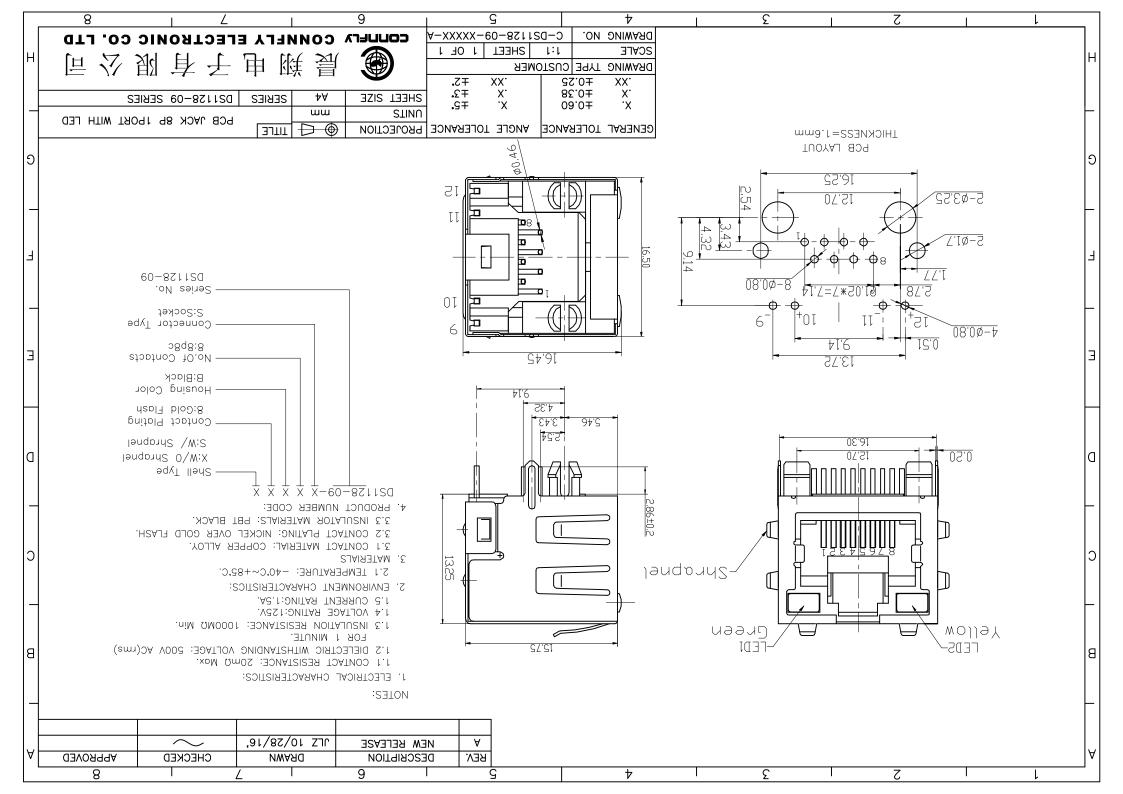

## **X-ON Electronics**

Largest Supplier of Electrical and Electronic Components

Click to view similar products for Modular Connectors / Ethernet Connectors category:

Click to view products by Connfly manufacturer:

Other Similar products are found below :

 RJE231881317T
 MP1010RX-1000
 MP44RX-1000
 GAX-3-66
 GAX-8-62
 93606-0253
 GD-A-44
 GDCX-PA-66-50
 GDCX-PN-64
 GDCX-PN-64

 PN-66
 GDCX-PN-66-50
 GDLX-A-66
 GDLX-A-88
 GDLX-N-66
 GDLX-S-88K
 GDTX-S-88-50
 GDX-PA-1010
 GLX-N-1010M-BLK

 GLX-N-44M
 GLX-S-88M-BLK
 GMX-N-1010
 GMX-S-1010
 GMX-S-66
 GMX-SMT2-N-1010
 GMX-SMT2-N-64-50
 GMX-SMT2-S6-88

 GMX-SMT4-N-88
 GPX-2-64
 GRT1-BT1-5
 GSGX-N-2-88
 GSX-NS2-88-3.05
 GSX-NS2-88-3.05-50
 GSX-NS-88-3.05-30
 GSX-NS-88-3.05-30

 3.05-50
 GSX-NS-88-3.68
 1-1775629-2
 GWLX-S-88-GR
 GWLX-S9-88