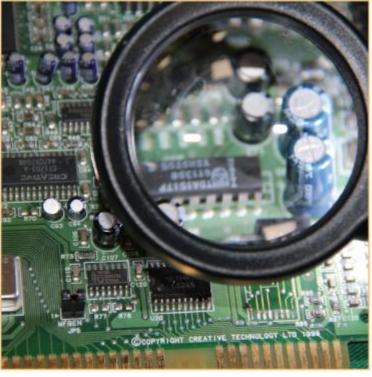

高质量10D(3.5X) 压克力镜片直径50mm

高质量76D(20X) 压克力镜片直径18mm

LED灯开关 配备2个LED灯,方便照明

软性防滑TPE手柄