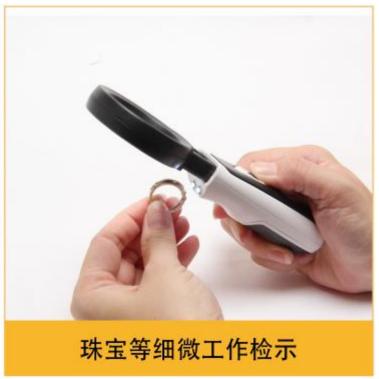

高质量10D(3.5X) 压克力镜片直径50mm

高质量76D(20X) 压克力镜片直径18mm

LED灯开关 配备2个LED灯,方便照明

软性防滑TPE手柄