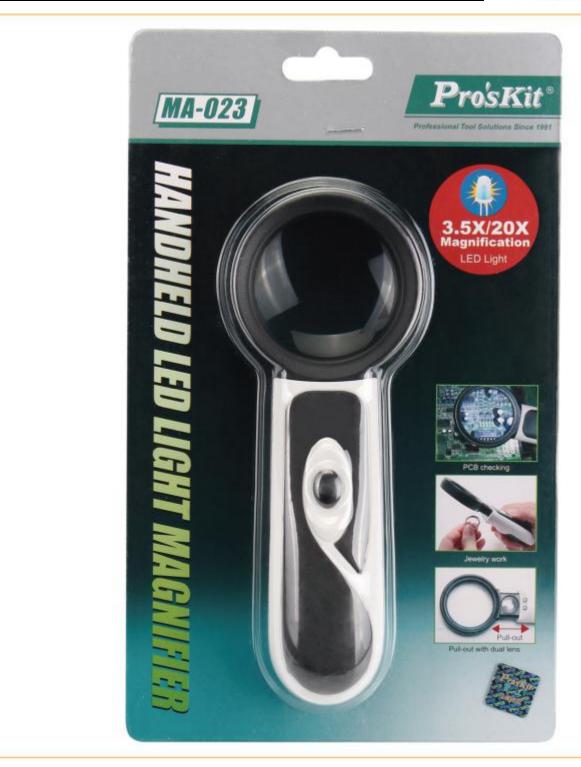

高质量10D(3.5X) 压克力镜片直径50mm

高质量76D(20X) 压克力镜片直径18mm

LED灯开关 配备2个LED灯,方便照明

软性防滑TPE手柄

## 190mm

| 产品<br>型号 | 镜片<br>材质 | 放大倍率及镜片尺寸 |                 | 灯源     | 电池规格                   |
|----------|----------|-----------|-----------------|--------|------------------------|
| MA-023   | 压克力      | 大镜片       | 10D(3.5X) Ø50mm | 2个LED灯 | 1.5V AAA x3颗<br>(出货不含) |
|          |          | 小镜片       | 76D(20X) Ø18mm  |        |                        |