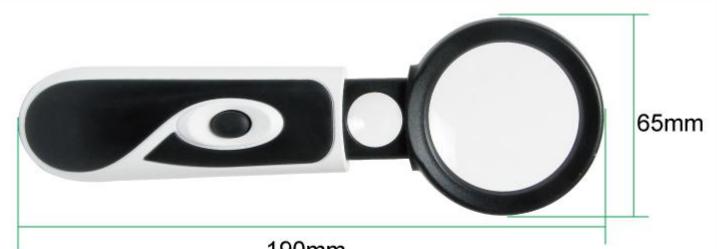

高质量10D(3.5X) 压克力镜片直径50mm

高质量76D(20X) 压克力镜片直径18mm

LED灯开关 配备2个LED灯,方便照明

软性防滑TPE手柄

## 190mm

| 产品<br>型号 | 镜片<br>材质 | 放大倍率及镜片尺寸 |                 | 灯源     | 电池规格                   |
|----------|----------|-----------|-----------------|--------|------------------------|
| MA-023   | 压克力      | 大镜片       | 10D(3.5X) Ø50mm | 2个LED灯 | 1.5V AAA x3颗<br>(出货不含) |
|          |          | 小镜片       | 76D(20X) Ø18mm  |        |                        |