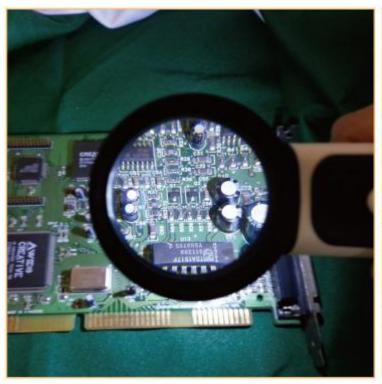

高质量10D(3.5X) 压克力镜片直径50mm

高质量76D(20X) 压克力镜片直径18mm

LED灯开关 配备2个LED灯,方便照明

软性防滑TPE手柄