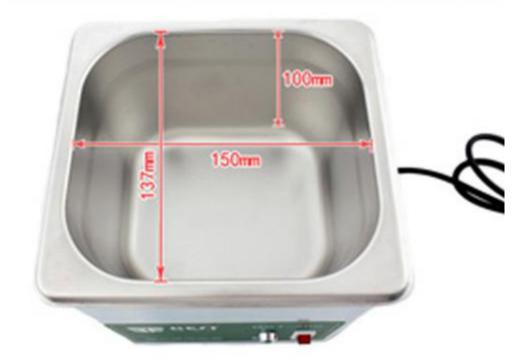

#### 静音超声波清洗机不锈钢超声清洗机1.8L BEST-300

▶型号: BT-300 ▶材质: 不锈钢

▶电压: 110V/50Hz的220/60Hz的

▶功率: 50W

▶罐尺寸 (mm): 150 \* 137 \* 100 ▶外形尺寸 (mm): 175 \* 165 \* 200

▶包装尺寸: 245 \* 220 \*245毫米 (L/W/H)

▶毛重: 1.95KG

### Specification /

| 型묵        | BT-300                      |  |  |
|-----------|-----------------------------|--|--|
| 材料        | 不锈钢                         |  |  |
| 电压        | 110V / 50Hz的220 / 60Hz<br>的 |  |  |
| 动力        | 50W                         |  |  |
| 工作频率      | 40KHz的                      |  |  |
| 容积        | 1.8L                        |  |  |
| 水箱尺寸 (mm) | 150 * 137 * 100             |  |  |
| 外形尺寸 (mm) | 175 * 165 * 200             |  |  |

# Description 🖊

| Name:      | Ultrasonic cleaner                                           | Model:        | BST-300       |  |
|------------|--------------------------------------------------------------|---------------|---------------|--|
| Power:     | 50W                                                          | Volume:       | 1.8L          |  |
| Voltage:   | 110V/220V 50Hz                                               | Frequency:    | 40KHz         |  |
| Tank size: | 150*137*100mm                                                | Packing size: | 245*220*245mm |  |
| Weight:    | 1. 9Kg                                                       | work time:    | 12h           |  |
| Featuer1:  | Transducer with high power and strong effect.                |               |               |  |
| Featuer2:  | The volume is large enough for professional cleaning.        |               |               |  |
| Featuer3:  | With a forced cooling device, which can work very long.      |               |               |  |
| Featuer4:  | Safety circuit design, PCBA curing treatment.                |               |               |  |
| Featuer5:  | Switzerland introduced the advanced technology of            |               |               |  |
|            | elaborate design, using                                      | CPU control.  |               |  |
| Featuer6:  | Systemic use stainless steel to create, the appearance       |               |               |  |
|            | is very beautiful, high work efficiency, stable performance. |               |               |  |
| Featuer7:  | Widely used in optical and clock parts, micro bearing,       |               |               |  |
|            | jewelry, medical equipment, electronic PCB board high        |               |               |  |
|            | requirements etc.                                            |               |               |  |