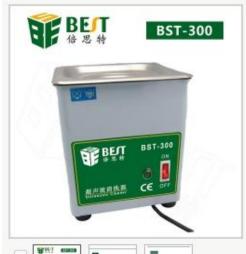

#### 静音超声波清洗机不锈钢超声清洗机1.8L BEST-300

▶型号: BT-300 ▶材质: 不锈钢

▶电压: 110V/50Hz的220/60Hz的

▶功率: 50W

▶罐尺寸 (mm): 150 \* 137 \* 100 ▶外形尺寸 (mm): 175 \* 165 \* 200

▶包装尺寸: 245 \* 220 \*245毫米 (L/W/H)

▶毛重: 1.95KG

### Specification /

| 型묵        | BT-300                      |  |  |
|-----------|-----------------------------|--|--|
| 材料        | 不锈钢                         |  |  |
| 电压        | 110V / 50Hz的220 / 60Hz<br>的 |  |  |
| 动力        | 50W                         |  |  |
| 工作频率      | 40KHz的                      |  |  |
| 容积        | 1.8L                        |  |  |
| 水箱尺寸 (mm) | 150 * 137 * 100             |  |  |
| 外形尺寸 (mm) | 175 * 165 * 200             |  |  |

# Description 🖊

| Name:      | Ultrasonic cleaner                                           | Model:        | BST-300       |  |
|------------|--------------------------------------------------------------|---------------|---------------|--|
| Power:     | 50W                                                          | Volume:       | 1.8L          |  |
| Voltage:   | 110V/220V 50Hz                                               | Frequency:    | 40KHz         |  |
| Tank size: | 150*137*100mm                                                | Packing size: | 245*220*245mm |  |
| Weight:    | 1. 9Kg                                                       | work time:    | 12h           |  |
| Featuer1:  | Transducer with high power and strong effect.                |               |               |  |
| Featuer2:  | The volume is large enough for professional cleaning.        |               |               |  |
| Featuer3:  | With a forced cooling device, which can work very long.      |               |               |  |
| Featuer4:  | Safety circuit design, PCBA curing treatment.                |               |               |  |
| Featuer5:  | Switzerland introduced the advanced technology of            |               |               |  |
|            | elaborate design, using                                      | CPU control.  |               |  |
| Featuer6:  | Systemic use stainless steel to create, the appearance       |               |               |  |
|            | is very beautiful, high work efficiency, stable performance. |               |               |  |
| Featuer7:  | Widely used in optical and clock parts, micro bearing,       |               |               |  |
|            | jewelry, medical equipment, electronic PCB board high        |               |               |  |
|            | requirements etc.                                            |               |               |  |