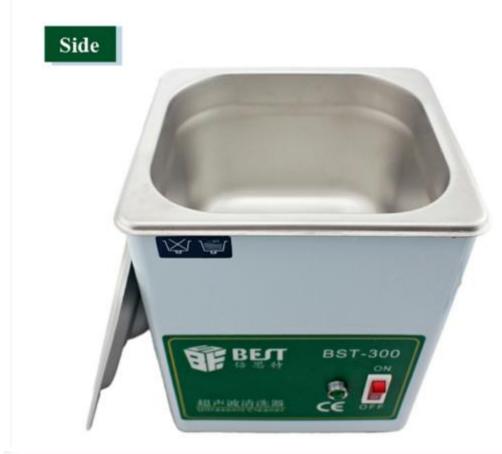

#### 静音超声波清洗机不锈钢超声清洗机1.8L BEST-300

▶型号: BT-300 ▶材质: 不锈钢

▶电压: 110V/50Hz的220/60Hz的

▶功率: 50W

▶罐尺寸 (mm): 150 \* 137 \* 100 ▶外形尺寸 (mm): 175 \* 165 \* 200

▶包装尺寸: 245 \* 220 \*245毫米 (L/W/H)

▶毛重: 1.95KG

### Specification /

| 型묵        | BT-300                      |  |  |
|-----------|-----------------------------|--|--|
| 材料        | 不锈钢                         |  |  |
| 电压        | 110V / 50Hz的220 / 60Hz<br>的 |  |  |
| 动力        | 50W                         |  |  |
| 工作频率      | 40KHz的                      |  |  |
| 容积        | 1.8L                        |  |  |
| 水箱尺寸 (mm) | 150 * 137 * 100             |  |  |
| 外形尺寸 (mm) | 175 * 165 * 200             |  |  |

# Description 🖊

| Name:      | Ultrasonic cleaner                                           | Model:        | BST-300       |  |
|------------|--------------------------------------------------------------|---------------|---------------|--|
| Power:     | 50W                                                          | Volume:       | 1.8L          |  |
| Voltage:   | 110V/220V 50Hz                                               | Frequency:    | 40KHz         |  |
| Tank size: | 150*137*100mm                                                | Packing size: | 245*220*245mm |  |
| Weight:    | 1. 9Kg                                                       | work time:    | 12h           |  |
| Featuer1:  | Transducer with high power and strong effect.                |               |               |  |
| Featuer2:  | The volume is large enough for professional cleaning.        |               |               |  |
| Featuer3:  | With a forced cooling device, which can work very long.      |               |               |  |
| Featuer4:  | Safety circuit design, PCBA curing treatment.                |               |               |  |
| Featuer5:  | Switzerland introduced the advanced technology of            |               |               |  |
|            | elaborate design, using                                      | CPU control.  |               |  |
| Featuer6:  | Systemic use stainless steel to create, the appearance       |               |               |  |
|            | is very beautiful, high work efficiency, stable performance. |               |               |  |
| Featuer7:  | Widely used in optical and clock parts, micro bearing,       |               |               |  |
|            | jewelry, medical equipment, electronic PCB board high        |               |               |  |
|            | requirements etc.                                            |               |               |  |