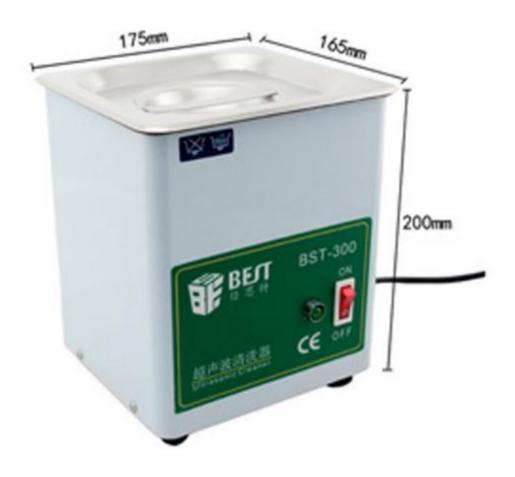

#### 静音超声波清洗机不锈钢超声清洗机1.8L BEST-300

▶型号: BT-300 ▶材质: 不锈钢

▶电压: 110V/50Hz的220/60Hz的

▶功率: 50W

▶罐尺寸 (mm): 150 \* 137 \* 100 ▶外形尺寸 (mm): 175 \* 165 \* 200

▶包装尺寸: 245 \* 220 \*245毫米 (L/W/H)

▶毛重: 1.95KG

### Specification /

| 型묵        | BT-300                      |  |  |
|-----------|-----------------------------|--|--|
| 材料        | 不锈钢                         |  |  |
| 电压        | 110V / 50Hz的220 / 60Hz<br>的 |  |  |
| 动力        | 50W                         |  |  |
| 工作频率      | 40KHz的                      |  |  |
| 容积        | 1.8L                        |  |  |
| 水箱尺寸 (mm) | 150 * 137 * 100             |  |  |
| 外形尺寸 (mm) | 175 * 165 * 200             |  |  |

# Description 🖊

| Name:      | Ultrasonic cleaner                                           | Model:        | BST-300       |  |
|------------|--------------------------------------------------------------|---------------|---------------|--|
| Power:     | 50W                                                          | Volume:       | 1.8L          |  |
| Voltage:   | 110V/220V 50Hz                                               | Frequency:    | 40KHz         |  |
| Tank size: | 150*137*100mm                                                | Packing size: | 245*220*245mm |  |
| Weight:    | 1. 9Kg                                                       | work time:    | 12h           |  |
| Featuer1:  | Transducer with high power and strong effect.                |               |               |  |
| Featuer2:  | The volume is large enough for professional cleaning.        |               |               |  |
| Featuer3:  | With a forced cooling device, which can work very long.      |               |               |  |
| Featuer4:  | Safety circuit design, PCBA curing treatment.                |               |               |  |
| Featuer5:  | Switzerland introduced the advanced technology of            |               |               |  |
|            | elaborate design, using                                      | CPU control.  |               |  |
| Featuer6:  | Systemic use stainless steel to create, the appearance       |               |               |  |
|            | is very beautiful, high work efficiency, stable performance. |               |               |  |
| Featuer7:  | Widely used in optical and clock parts, micro bearing,       |               |               |  |
|            | jewelry, medical equipment, electronic PCB board high        |               |               |  |
|            | requirements etc.                                            |               |               |  |