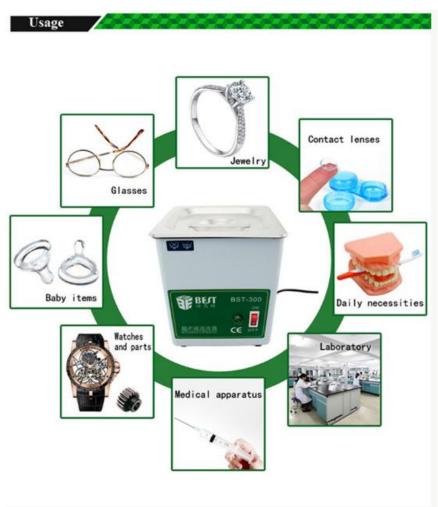

### Application

\*电子行业精密部件

\*医院和医疗设施: 手术工具, 喷油器等。

\*牙科诊所和实验室: 假牙,牙科工具ECT

\*工业制造:零配件,PCB,螺丝ECT

\*珠宝首饰行业的复杂的零件: 戒指,项链,耳钉等。

\*在日常生活中的个人物品: 眼镜,隐形眼镜,梳子,牙刷,刀叉。