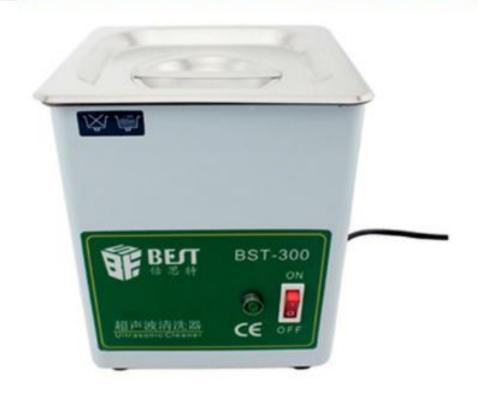

#### 静音超声波清洗机不锈钢超声清洗机1.8L BEST-300

▶型号: BT-300 ▶材质: 不锈钢

▶电压: 110V/50Hz的220/60Hz的

▶功率: 50W

▶罐尺寸 (mm): 150 \* 137 \* 100 ▶外形尺寸 (mm): 175 \* 165 \* 200

▶包装尺寸: 245 \* 220 \*245毫米 (L/W/H)

▶毛重: 1.95KG

### Specification /

| 型묵        | BT-300                      |  |  |
|-----------|-----------------------------|--|--|
| 材料        | 不锈钢                         |  |  |
| 电压        | 110V / 50Hz的220 / 60Hz<br>的 |  |  |
| 动力        | 50W                         |  |  |
| 工作频率      | 40KHz的                      |  |  |
| 容积        | 1.8L                        |  |  |
| 水箱尺寸 (mm) | 150 * 137 * 100             |  |  |
| 外形尺寸 (mm) | 175 * 165 * 200             |  |  |

# Description 🖊

| Name:      | Ultrasonic cleaner                                           | Model:        | BST-300       |  |
|------------|--------------------------------------------------------------|---------------|---------------|--|
| Power:     | 50W                                                          | Volume:       | 1.8L          |  |
| Voltage:   | 110V/220V 50Hz                                               | Frequency:    | 40KHz         |  |
| Tank size: | 150*137*100mm                                                | Packing size: | 245*220*245mm |  |
| Weight:    | 1. 9Kg                                                       | work time:    | 12h           |  |
| Featuer1:  | Transducer with high power and strong effect.                |               |               |  |
| Featuer2:  | The volume is large enough for professional cleaning.        |               |               |  |
| Featuer3:  | With a forced cooling device, which can work very long.      |               |               |  |
| Featuer4:  | Safety circuit design, PCBA curing treatment.                |               |               |  |
| Featuer5:  | Switzerland introduced the advanced technology of            |               |               |  |
|            | elaborate design, using                                      | CPU control.  |               |  |
| Featuer6:  | Systemic use stainless steel to create, the appearance       |               |               |  |
|            | is very beautiful, high work efficiency, stable performance. |               |               |  |
| Featuer7:  | Widely used in optical and clock parts, micro bearing,       |               |               |  |
|            | jewelry, medical equipment, electronic PCB board high        |               |               |  |
|            | requirements etc.                                            |               |               |  |