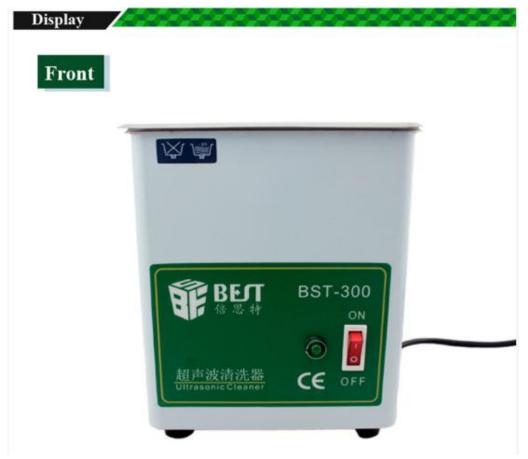

#### 静音超声波清洗机不锈钢超声清洗机1.8L BEST-300

▶型号: BT-300 ▶材质: 不锈钢

▶电压: 110V/50Hz的220/60Hz的

▶功率: 50W

▶罐尺寸 (mm): 150 \* 137 \* 100 ▶外形尺寸 (mm): 175 \* 165 \* 200

▶包装尺寸: 245 \* 220 \*245毫米 (L/W/H)

▶毛重: 1.95KG

### Specification /

| 型묵        | BT-300                      |  |  |
|-----------|-----------------------------|--|--|
| 材料        | 不锈钢                         |  |  |
| 电压        | 110V / 50Hz的220 / 60Hz<br>的 |  |  |
| 动力        | 50W                         |  |  |
| 工作频率      | 40KHz的                      |  |  |
| 容积        | 1.8L                        |  |  |
| 水箱尺寸 (mm) | 150 * 137 * 100             |  |  |
| 外形尺寸 (mm) | 175 * 165 * 200             |  |  |

# Description 🖊

| Name:      | Ultrasonic cleaner                                           | Model:        | BST-300       |  |
|------------|--------------------------------------------------------------|---------------|---------------|--|
| Power:     | 50W                                                          | Volume:       | 1.8L          |  |
| Voltage:   | 110V/220V 50Hz                                               | Frequency:    | 40KHz         |  |
| Tank size: | 150*137*100mm                                                | Packing size: | 245*220*245mm |  |
| Weight:    | 1. 9Kg                                                       | work time:    | 12h           |  |
| Featuer1:  | Transducer with high power and strong effect.                |               |               |  |
| Featuer2:  | The volume is large enough for professional cleaning.        |               |               |  |
| Featuer3:  | With a forced cooling device, which can work very long.      |               |               |  |
| Featuer4:  | Safety circuit design, PCBA curing treatment.                |               |               |  |
| Featuer5:  | Switzerland introduced the advanced technology of            |               |               |  |
|            | elaborate design, using                                      | CPU control.  |               |  |
| Featuer6:  | Systemic use stainless steel to create, the appearance       |               |               |  |
|            | is very beautiful, high work efficiency, stable performance. |               |               |  |
| Featuer7:  | Widely used in optical and clock parts, micro bearing,       |               |               |  |
|            | jewelry, medical equipment, electronic PCB board high        |               |               |  |
|            | requirements etc.                                            |               |               |  |