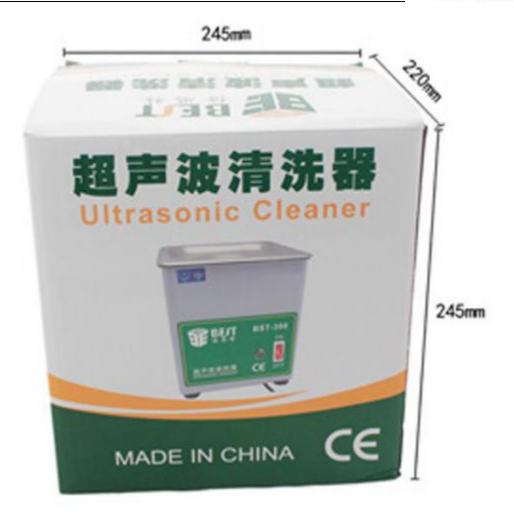

#### 静音超声波清洗机不锈钢超声清洗机1.8L BEST-300

▶型号: BT-300 ▶材质: 不锈钢

▶电压: 110V/50Hz的220/60Hz的

▶功率: 50W

▶罐尺寸 (mm): 150 \* 137 \* 100 ▶外形尺寸 (mm): 175 \* 165 \* 200

▶包装尺寸: 245 \* 220 \*245毫米 (L/W/H)

▶毛重: 1.95KG

# Description 🖊

| Name:      | Ultrasonic cleaner                                           | Model:        | BST-300       |  |
|------------|--------------------------------------------------------------|---------------|---------------|--|
| Power:     | 50W                                                          | Volume:       | 1.8L          |  |
| Voltage:   | 110V/220V 50Hz                                               | Frequency:    | 40KHz         |  |
| Tank size: | 150*137*100mm                                                | Packing size: | 245*220*245mm |  |
| Weight:    | 1. 9Kg                                                       | work time:    | 12h           |  |
| Featuer1:  | Transducer with high power and strong effect.                |               |               |  |
| Featuer2:  | The volume is large enough for professional cleaning.        |               |               |  |
| Featuer3:  | With a forced cooling device, which can work very long.      |               |               |  |
| Featuer4:  | Safety circuit design, PCBA curing treatment.                |               |               |  |
| Featuer5:  | Switzerland introduced the advanced technology of            |               |               |  |
|            | elaborate design, using                                      | CPU control.  |               |  |
| Featuer6:  | Systemic use stainless steel to create, the appearance       |               |               |  |
|            | is very beautiful, high work efficiency, stable performance. |               |               |  |
| Featuer7:  | Widely used in optical and clock parts, micro bearing,       |               |               |  |
|            | jewelry, medical equipment, electronic PCB board high        |               |               |  |
|            | requirements etc.                                            |               |               |  |

## Package