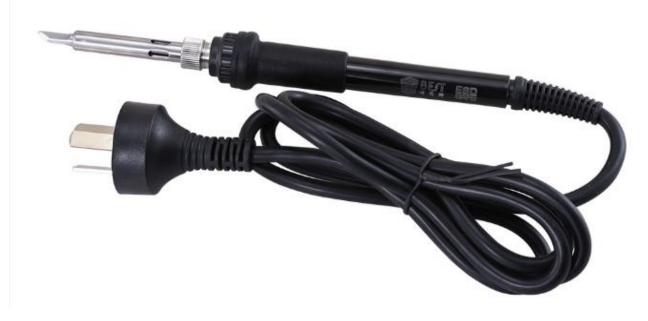

PRODUCT SIZE





## PRODUCT DETAILS



PRODUCT PHOTOGRAPH







<text><text><text><text><text><text><text><text><text><text><text><text><text><text><text><text><list-item>

## **X-ON Electronics**

Largest Supplier of Electrical and Electronic Components

Click to view similar products for Soldering & Desoldering Stations category:

Click to view products by Jinliyang manufacturer:

Other Similar products are found below :

 WTL1000-1
 700-3051-ESD
 T0058758721N
 T0051516199N
 WXD2010N
 AT-937A
 AT-980E
 DDSE-2QC
 0016606
 QUICK 805A
 202375

 202212
 TS1200D
 T0051312499N
 T0052922699
 LF1680
 5100-0092
 T0050100499
 WELPB102
 700-3057
 17100-150
 17100-200
 17100 

 300
 17401
 17502
 17701F
 P-907
 MT-687
 SBK8586
 5SI-216N-K
 5SI-216N-2.4D
 SS-593H
 ECC95650EU
 5SI-216N-I
 5SI-216N