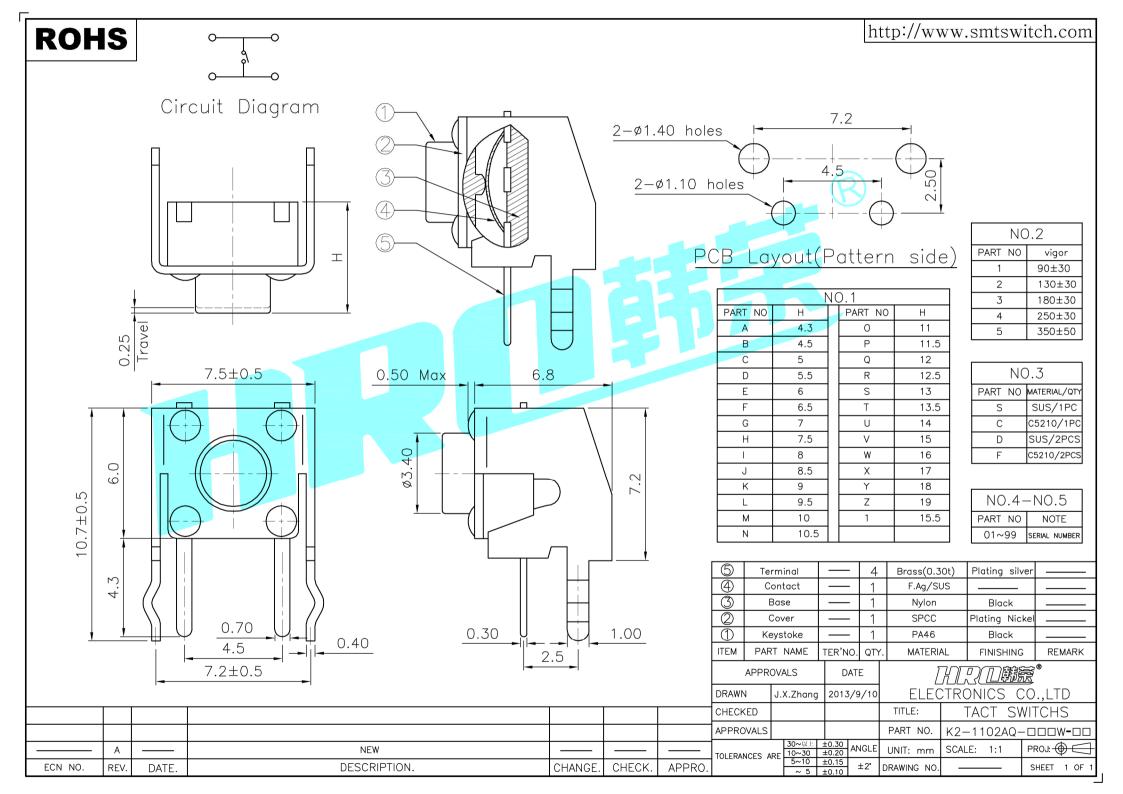

## **X-ON Electronics**

Largest Supplier of Electrical and Electronic Components

Click to view similar products for Pushbutton Switches category:

Click to view products by HRO parts manufacturer:

Other Similar products are found below :

LW1L-M1C10V-A LW2L-A1C20M-GD LW2L-M1C20M-A 60324L M7E-HRN2 67021K512 67081K512X 701PB580 719-5504-000 MDPSSGLFS 810KSV30B FLT 2U EE 01A MML21KA3ABK MML23KA3AC05K-001 MML23KW3AA01W 8418K2 8646AB6X718UL 8646ABUL FSDWH 9001KXRK 9001T8BK 9533CD4+U574+U4922 1203MRA A22EM01S A595 1202A6 12037A2ULCSA 1203A2UL ABD122N-B 1211390004 ABN111-Y ABN400-R 1211500044 1211580012 1212MRA 1232A6NF RA3CSH6A 1241.1183.7047 1241.2511 1241.3428 1223A2ULCSA 1223MRA 1232AX2119 1241.1183.8000 1241.1183.8029 1241.2506 1241.2606 12MA6 1301940184 RELBARF6X10(PLASTIC)