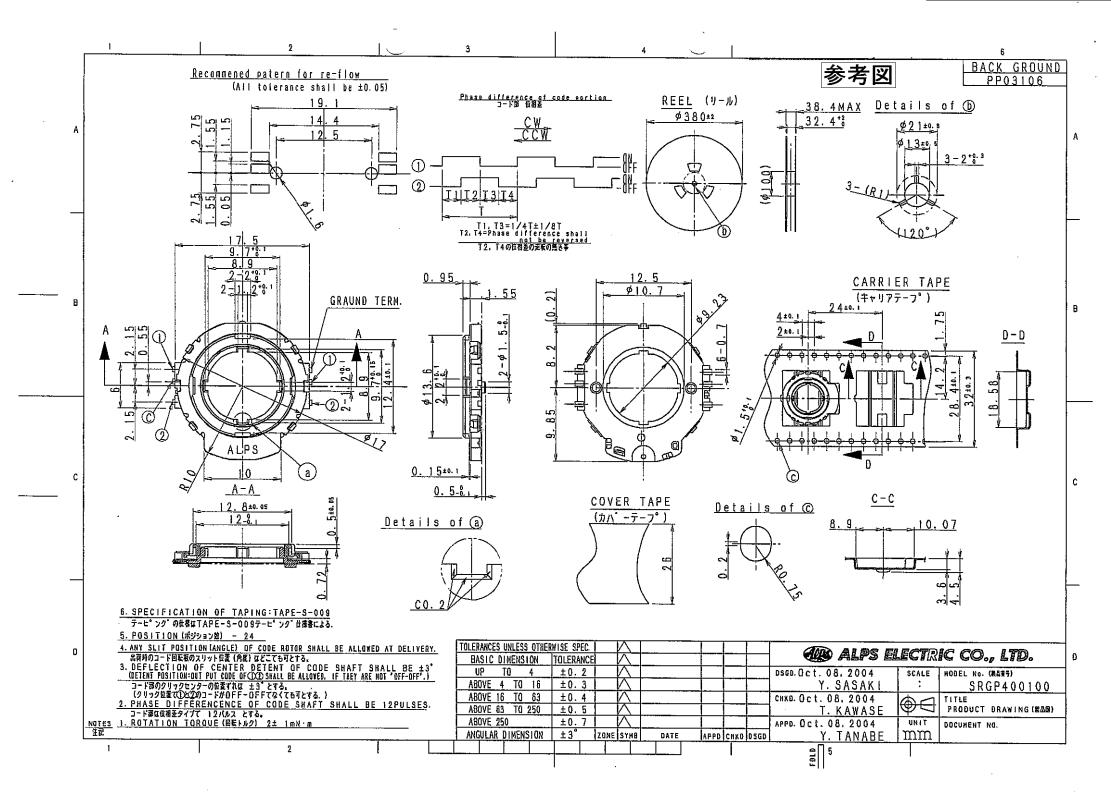

## **X-ON Electronics**

Largest Supplier of Electrical and Electronic Components

Click to view similar products for Coded Rotary Switches category:

Click to view products by ALPS manufacturer:

Other Similar products are found below:

PT65SG178 PT65SG23 DRS4010 CW1S-2E11 S-1031A SBS1004 P36S101TR P65THR101L254 RM3AF-10R-V-T/R RH3HAF-10R-V-B PT65501RT P25SMT101TR P65SMT101 P65THR101V MSDR-10H1 GSDR-10S 01-1433 07-3153 07-3154 CRD10CM0SBR DRS4116 94HCB16RAT 94HCB10T 94HBB16WT 94HBB16WT 94HBB10WT 94HBB10WAT 94HBB10WAT 94HBB08RAT 94HAC10T 94HAB16WT 94HAB16WT 94HAB10WAT 94HA