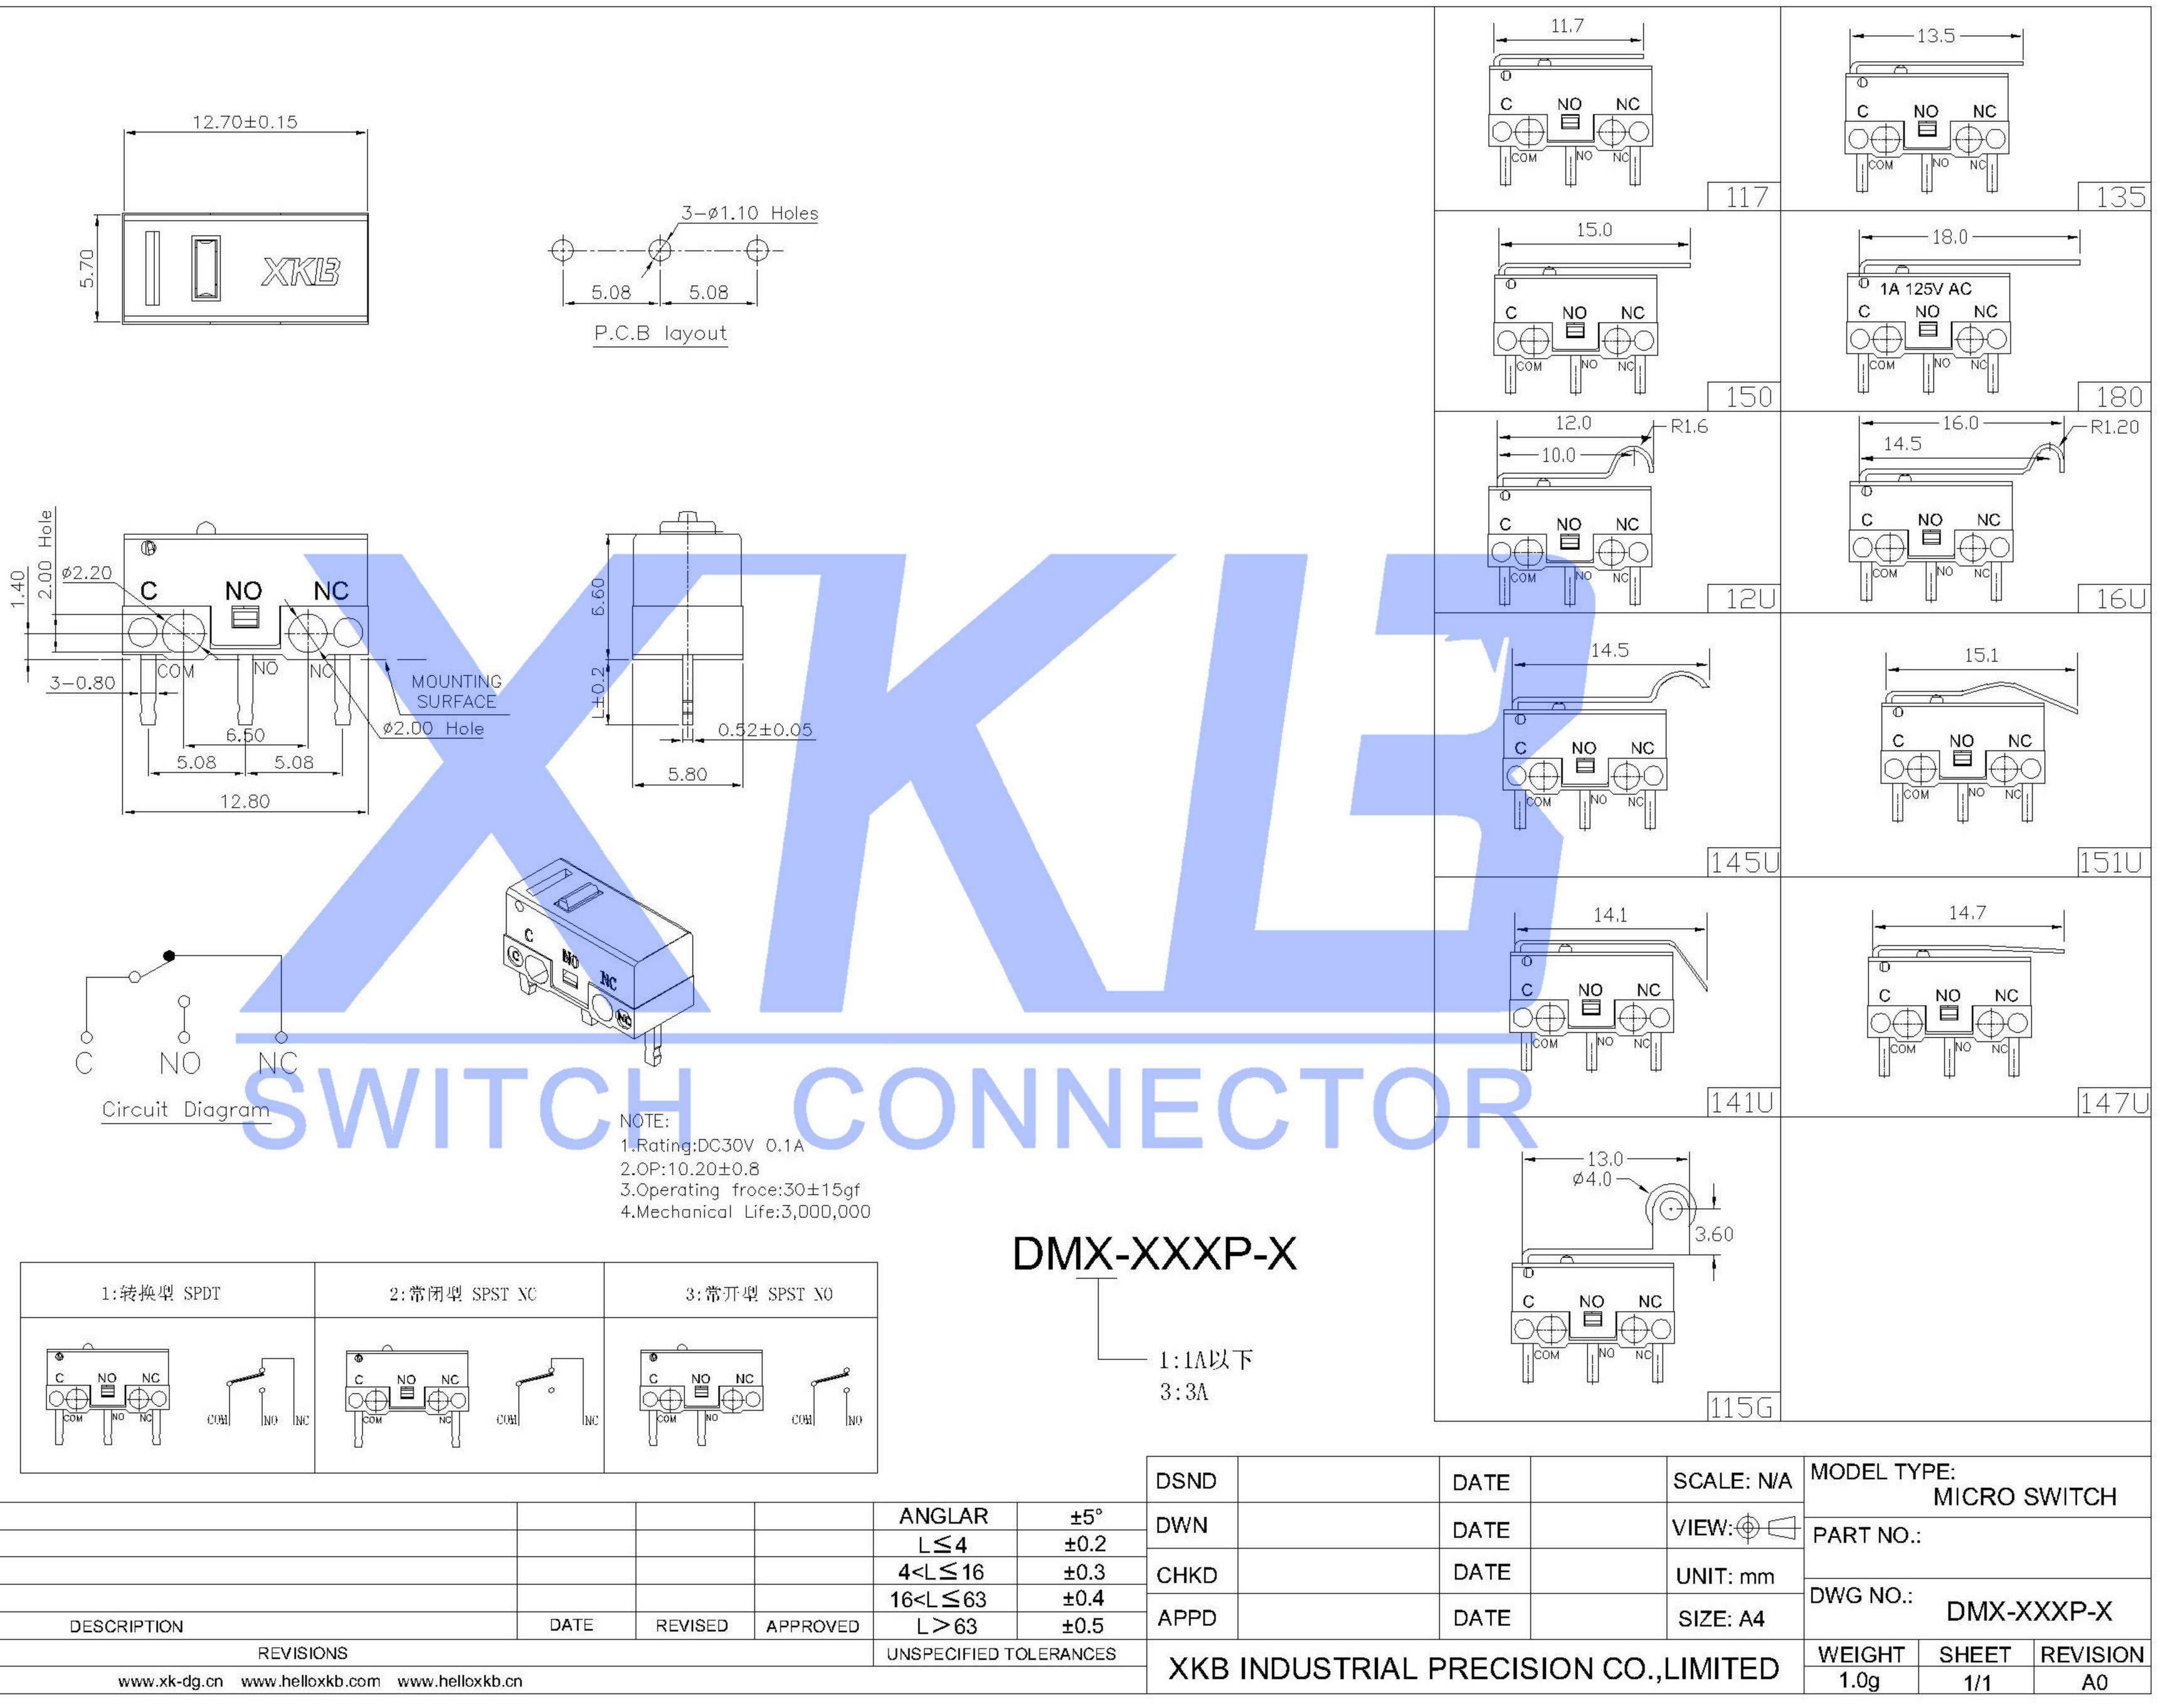

|                                         |  |
| LI 液探型 SFUL                                                                                                                                                                                                                                                                                                                                                                                                                                                                                    |                                         |  |







## **X-ON Electronics**

Largest Supplier of Electrical and Electronic Components

Click to view similar products for Basic / Snap Action Switches category:

Click to view products by XKB manufacturer:

Other Similar products are found below :

83228001 01.098.1358.1 602EN1-6B 602EN532 602EN535-RB 602HE5-RB1 604HE162 604HE223-6B 624HE17-RB 6HM89 6PA78-JM 6SE1 6SX1-H58 70500840 MBD5B1 MBH2731 73-316-0012 79211759 79211923 79218589 7AS12 ML-1155 ML-1376 831010C3.0 831060C3.TL 831090C2.EL 83131904 84212012 8AS239 8HM73-3 903VB1-PG 914CE1-6G PL-100 11SM1077-H4 11SM1077-H58 11SM1-TN107 11SM405 11SM703-T 11SM8423-H2 11SX37-T 11SX48-H58 11SX55-H58 11SM2442-T 11SM76-T 11SM77-H58 11SM77-T 11SM863-T 11SM866 11SX47-H58 A7CN-1M-1-LEFT