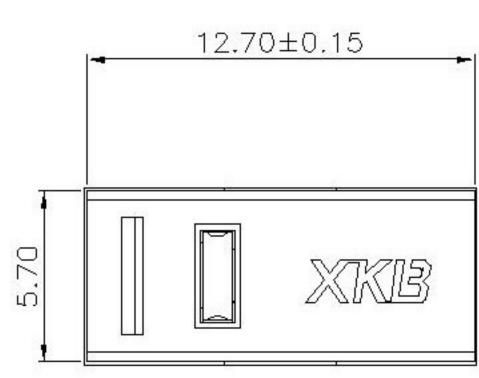

|                                         |  |
| LI 液探型 SFUL                                                                                                                                                                                                                                                                                                                                                                                                                                                                                    |                                         |  |







## **X-ON Electronics**

Largest Supplier of Electrical and Electronic Components

Click to view similar products for Basic / Snap Action Switches category:

Click to view products by XKB manufacturer:

Other Similar products are found below :

83228001 01.098.1358.1 602EN1-6B 602EN532 602EN535-RB 602HE5-RB1 604HE162 604HE223-6B 624HE17-RB 6HM89 6PA78-JM 6SE1 6SX1-H58 70500840 MBD5B1 MBH2731 73-316-0012 79211759 79211923 79218589 7AS12 ML-1155 ML-1376 831010C3.0 831060C3.TL 831090C2.EL 83131904 84212012 8AS239 8HM73-3 903VB1-PG 914CE1-6G PL-100 11SM1077-H4 11SM1077-H58 11SM1-TN107 11SM405 11SM703-T 11SM8423-H2 11SX37-T 11SX48-H58 11SX55-H58 11SM2442-T 11SM76-T 11SM77-H58 11SM77-T 11SM863-T 11SM866 11SX47-H58 A7CN-1M-1-LEFT