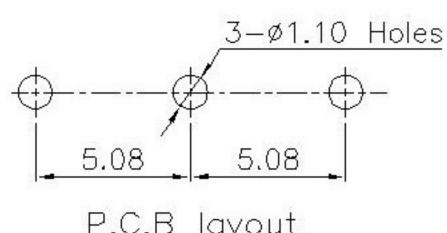

|                                         |  |
| LI 液探型 SFUL                                                                                                                                                                                                                                                                                                                                                                                                                                                                                    |                                         |  |







## **X-ON Electronics**

Largest Supplier of Electrical and Electronic Components

Click to view similar products for Basic / Snap Action Switches category:

Click to view products by XKB manufacturer:

Other Similar products are found below :

83228001 01.098.1358.1 602EN1-6B 602EN532 602EN535-RB 602HE5-RB1 604HE162 604HE223-6B 624HE17-RB 6HM89 6PA78-JM 6SE1 6SX1-H58 70500840 MBD5B1 MBH2731 73-316-0012 79211759 79211923 79218589 7AS12 ML-1155 ML-1376 831010C3.0 831060C3.TL 831090C2.EL 83131904 84212012 8AS239 8HM73-3 903VB1-PG 914CE1-6G PL-100 11SM1077-H4 11SM1077-H58 11SM1-TN107 11SM405 11SM703-T 11SM8423-H2 11SX37-T 11SX48-H58 11SX55-H58 11SM2442-T 11SM76-T 11SM77-H58 11SM77-T 11SM863-T 11SM866 11SX47-H58 A7CN-1M-1-LEFT