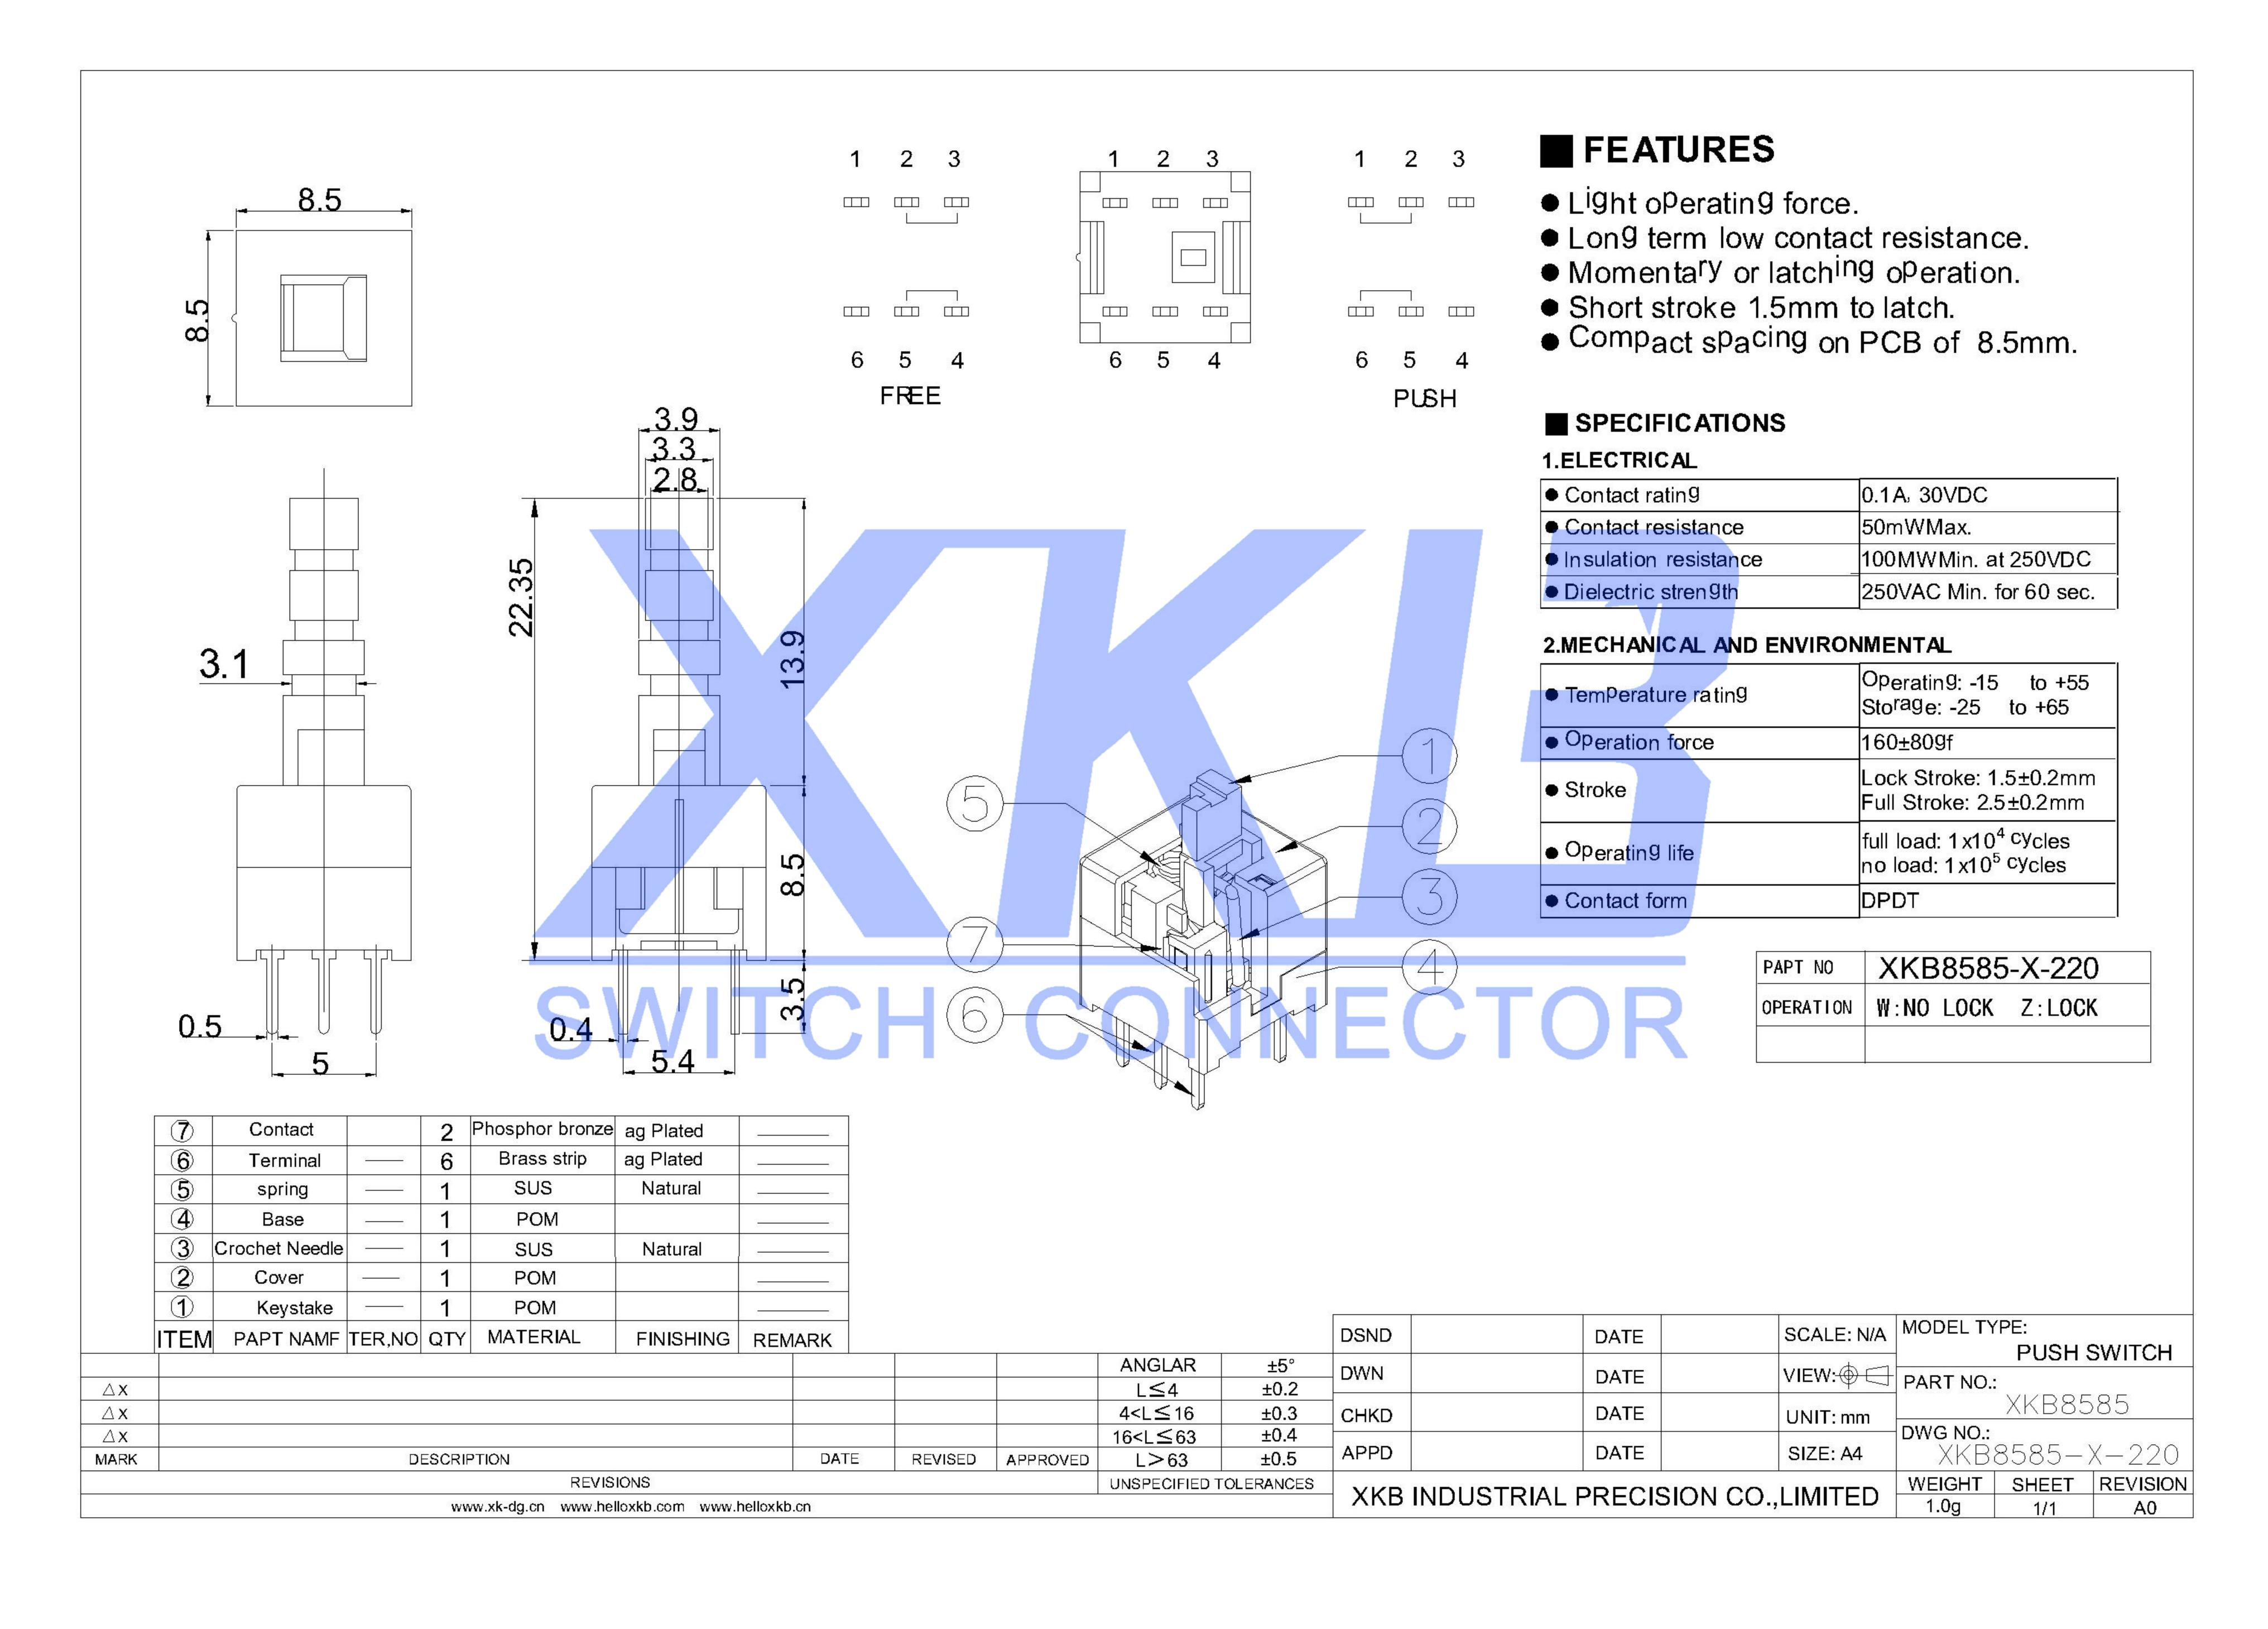

## **X-ON Electronics**

Largest Supplier of Electrical and Electronic Components

Click to view similar products for Pushbutton Switches category:

Click to view products by XKB manufacturer:

Other Similar products are found below:

LW1L-M1C10V-A LW2L-A1C20M-GD LW2L-M1C20M-A 60324L M7E-HRN2 67021K512 67081K512X 701PB580 719-5504-000

MDPSSGLFS 810KSV30B FLT 2U EE 01A MML21KA3ABK MML23KA3AC05K-001 MML23KW3AA01W 8418K2 8646AB6X718UL

8646ABUL FSDWH 9001KXRK 9001T8BK 9533CD4+U574+U4922 1203MRA A22EM01S A595 1202A6 12037A2ULCSA 1203A2UL

ABD122N-B 1211390004 ABN111-Y ABN400-R 1211500044 1211580012 1212MRA 1232A6NF RA3CSH6A 1241.1183.7047

1241.2511 1241.3428 1223A2ULCSA 1223MRA 1232AX2119 1241.1183.8000 1241.1183.8029 1241.2506 1241.2606 12MA6

1301940184 RELBARF6X10(PLASTIC)