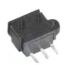

### Push Switch SW-74 Series

### Features

- Light operating force.
- Superior reliability at micro-current by employing a sliding contact.

### Applications

- $\diamond$  Detection of insertion of various media
- ightarrow Mechatronic detection for audio and VCR FDD DVD units.









 Products Line

 No
 Products No

| No | Products No | Poles | Positions | Operating force |
|----|-------------|-------|-----------|-----------------|
| 1  | SW-74       | 3     | 1         | 0.25N           |
| 2  | SW-74-2     | 2     | 1         | 0.25N           |
| 3  | SW-74-3     | 1     | 1         | 0.25N           |
| 4  | SW2AD-74-20 | 2     | 1         | 0.25N           |

### Typical Specifications

| Items                 | Specifications             |  |
|-----------------------|----------------------------|--|
| Rating                | 1mA 5V DC (Resistive load) |  |
| Contact resistance    | 1 ohm max                  |  |
| Insulation resistance | 50 megohm                  |  |
| Withstanding voltage  | 100V AC for 1min           |  |
| Operating life        | 20,