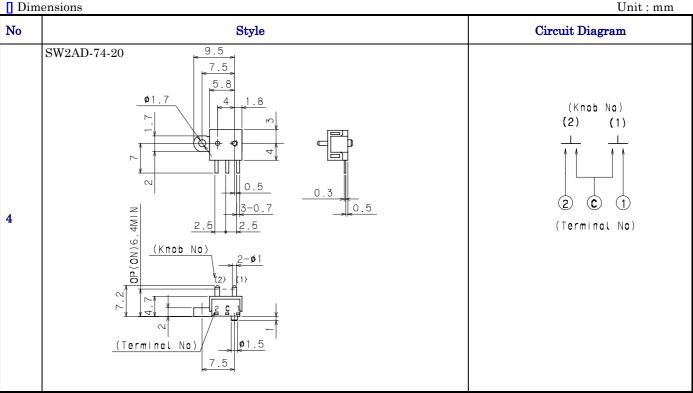

### Applications

- $\diamond$  Detection of insertion of various media
- ightarrow Mechatronic detection for audio and VCR FDD DVD units.

 Products Line

 No
 Products No

| No | Products No | Poles | Positions | Operating force |
|----|-------------|-------|-----------|-----------------|
| 1  | SW-74       | 3     | 1         | 0.25N           |
| 2  | SW-74-2     | 2     | 1         | 0.25N           |
| 3  | SW-74-3     | 1     | 1         | 0.25N           |
| 4  | SW2AD-74-20 | 2     | 1         | 0.25N           |

#### Dimensions

2/3

SHINMEI ELECTRIC CO., LTD.