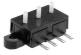

### Push Switch SW-74 Series

### Features

- Light operating force.
- Superior reliability at micro-current by employing a sliding contact.

### Applications

- $\diamond$  Detection of insertion of various media
- ightarrow Mechatronic detection for audio and VCR FDD DVD units.









 Products Line

 No
 Products No

| No | Products No | Poles | Positions | Operating force |
|----|-------------|-------|-----------|-----------------|
| 1  | SW-74       | 3     | 1         | 0.25N           |
| 2  | SW-74-2     | 2     | 1         | 0.25N           |
| 3  | SW-74-3     | 1     | 1         | 0.25N           |
| 4  | SW2AD-74-20 | 2     | 1         | 0.25N           |

### Typical Specifications

| Items                 | Specifications             |  |
|-----------------------|----------------------------|--|
| Rating                | 1mA 5V DC (Resistive load) |  |
| Contact resistance    | 1 ohm max                  |  |
| Insulation resistance | 50 megohm                  |  |
| Withstanding voltage  | 100V AC for 1min           |  |
| Operating life        | 2