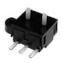

### Push Switch SW-74 Series

### Features

- Light operating force.
- Superior reliability at micro-current by employing a sliding contact.

### Applications

- $\diamond$  Detection of insertion of various media
- ightarrow Mechatronic detection for audio and VCR FDD DVD units.









 Products Line

 No
 Products No

| No | Products No | Poles | Positions | Operating force |
|----|-------------|-------|-----------|-----------------|
| 1  | SW-74       | 3     | 1         | 0.25N           |
| 2  | SW-74-2     | 2     | 1         | 0.25N           |
| 3  | SW-74-3     | 1     | 1         | 0.25N           |
| 4  | SW2AD-74-20 | 2     | 1         | 0.25N           |

### Typical Specifications

| Items                 | Specifications             |  |
|-----------------------|----------------------------|--|
| Rating                | 1mA 5V DC (Resistive load) |  |
| Contact resistance    | 1 ohm max                  |  |
| Insulation resistance | 50 megohm                  |  |
| Withstanding voltage  | 100V AC for 1min           |  |
| Operating life        | 20,000