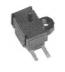

### Push Switch SW-74 Series

### Features

- Light operating force.
- Superior reliability at micro-current by employing a sliding contact.

### Applications

- $\diamond$  Detection of insertion of various media
- ightarrow Mechatronic detection for audio and VCR FDD DVD units.









 Products Line

 No
 Products No

| No | Products No | Poles | Positions | Operating force |
|----|-------------|-------|-----------|-----------------|
| 1  | SW-74       | 3     | 1         | 0.25N           |
| 2  | SW-74-2     | 2     | 1         | 0.25N           |
| 3  | SW-74-3     | 1     | 1         | 0.25N           |
| 4  | SW2AD-74-20 | 2     | 1         | 0.25N           |

### Typical Specifications

| Items                 | Specifications             |  |
|-----------------------|----------------------------|--|
| Rating                | 1mA 5V DC (Resistive load) |  |
| Contact resistance    | 1 ohm max                  |  |
| Insulation resistance | 50 megohm                  |  |
| Withstanding voltage  | 100V AC for 1min           |  |
| Operating life        | 20,00