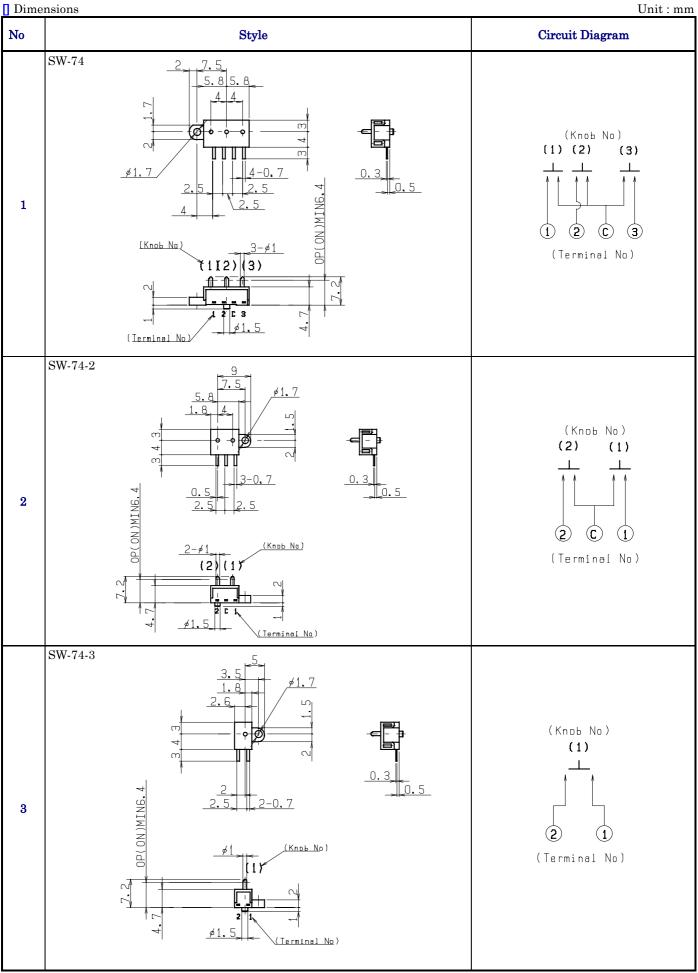

### Applications

- $\diamond$  Detection of insertion of various media
- ightarrow Mechatronic detection for audio and VCR FDD DVD units.

 Products Line

 No
 Products No

| No | Products No | Poles | Positions | Operating force |
|----|-------------|-------|-----------|-----------------|
| 1  | SW-74       | 3     | 1         | 0.25N           |
| 2  | SW-74-2     | 2     | 1         | 0.25N           |
| 3  | SW-74-3     | 1     | 1         | 0.25N           |
| 4  | SW2AD-74-20 | 2     | 1         | 0.25N           |

#### Dimensions

2/3

SHINMEI ELECTRIC CO., LTD.