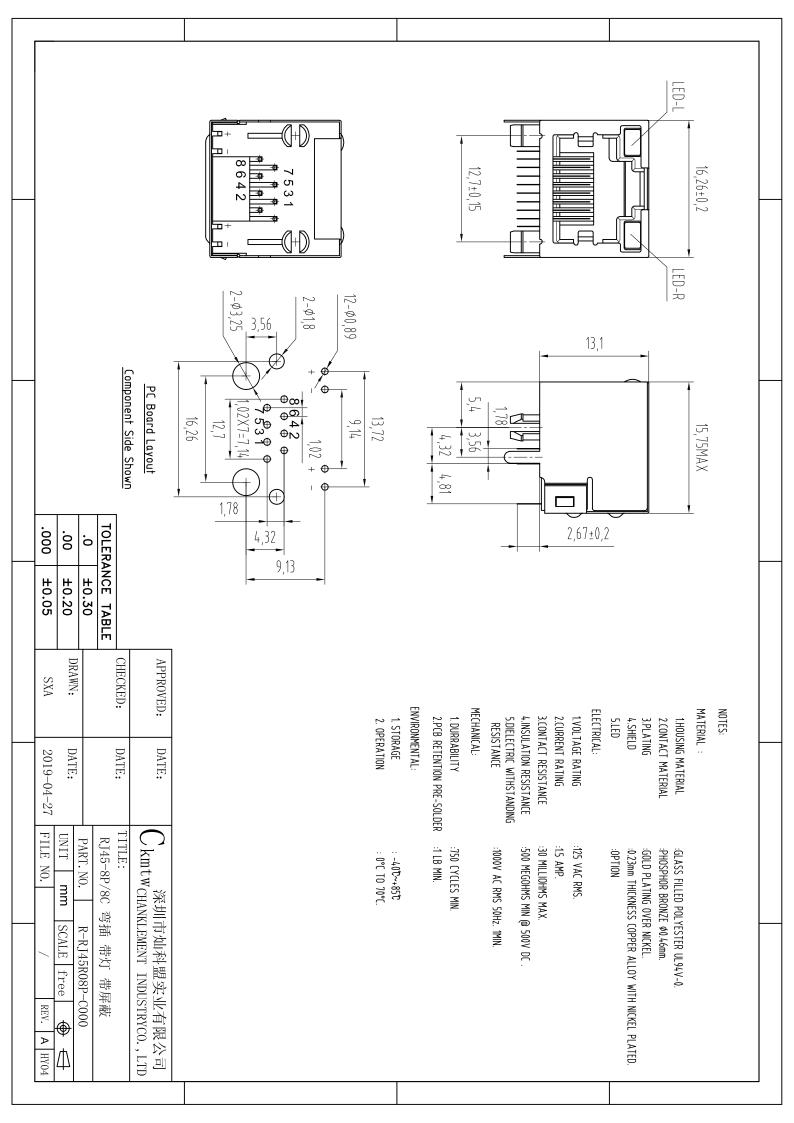

## **X-ON Electronics**

Largest Supplier of Electrical and Electronic Components

Click to view similar products for Modular Connectors / Ethernet Connectors category:

Click to view products by Cankemeng manufacturer:

Other Similar products are found below:

RJE231881317T MP1010RX-1000 MP44RX-1000 GAX-3-66 GAX-8-62 93606-0253 GD-A-44 GDCX-PA-66-50 GDCX-PN-64 GDCX-PN-66 GDCX-PN-66-50 GDLX-A-66 GDLX-A-88 GDLX-N-66 GDLX-S-88K GDTX-S-88-50 GDX-PA-1010 GLX-N-1010M-BLK GLX-N-44M GLX-S-88M-BLK GMX-N-1010 GMX-S-1010 GMX-S-66 GMX-SMT2-N-1010 GMX-SMT2-N-64-50 GMX-SMT2-S6-88 GMX-SMT4-N-88 GPX-2-64 GRT1-BT1-5 GSGX-N-2-88 GSX-NS2-88-3.05 GSX-NS2-88-3.05-50 GSX-NS-88-3.05-30 GSX-NS-88-3.05-50 GSX-NS-88-3.68 1-1775629-2 GWLX-S-88-GR GWLX-S9-88-YG 1300500326 1300500227 1300530003 1300570002 1324640-4