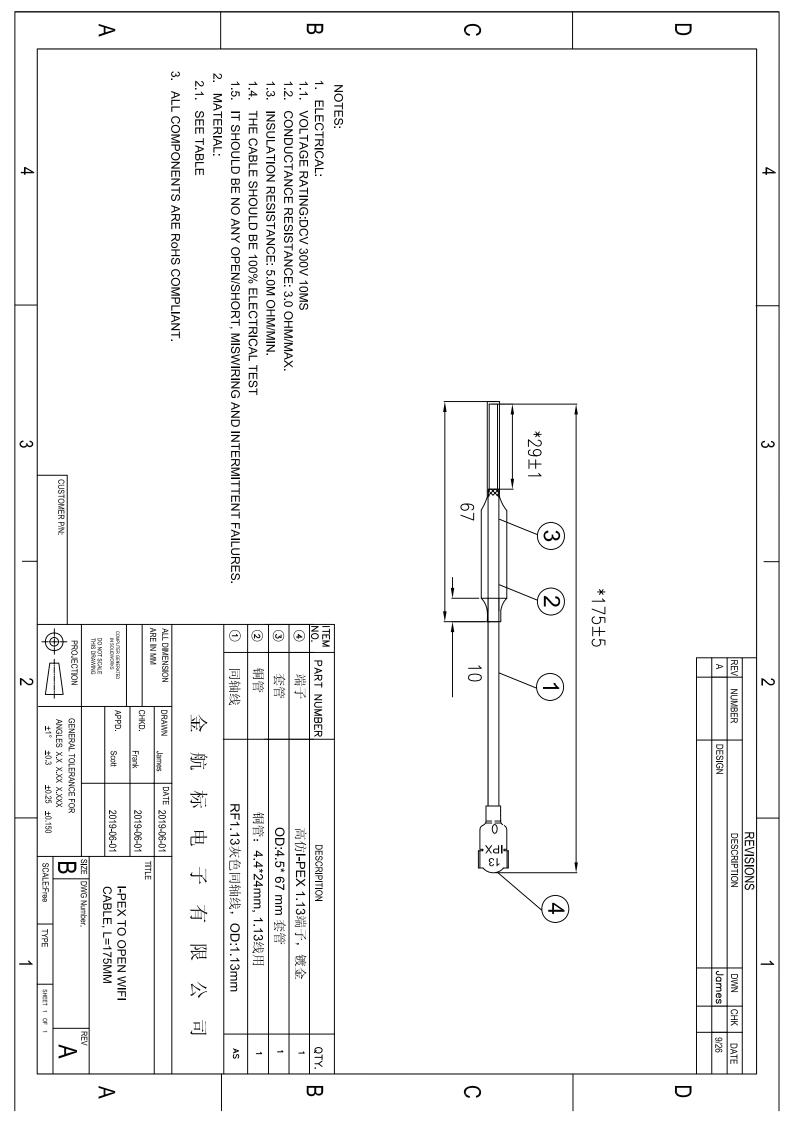

## **X-ON Electronics**

Largest Supplier of Electrical and Electronic Components

Click to view similar products for Antennas category:

Click to view products by Kinghelm manufacturer:

Other Similar products are found below:

CCT FM1 ABFT AD-NM-SMAF CTC110 MAF94149 EXE902SF MMCX-SMA-100 PDQ24496-91NF GAN30084EU 930-033-R A08-HABUF-P5I AAF95035 DG-ANT-20DP-BG-B APAMPGJ-141 1513563-1 OF86315-FNF OP24516DS-91NM A09-HASM-7 EXE902MD EXE902SM SPDA17806/2170LAR APAMPG-117 GPS1575SP26-004 GPS15MGSMA CMD69273P-30NF CMQ69273-30NF RD2458-5-OTDR-NM RD2458-5-RSMA TRAB24/49003 W4120ER5000 W6102B0100 YE572113-30RSMM 108-00014-50 SPDA17RP918 OP24516SX-91NM OP24516SX-91RSMM CMQ69273P-30NF CMS69273-30NF CMS69273P-30NF TRAB24003NP TRAB8213NP TRAB8903 A09-Y8NF A09-Y11NF A09-HSM-7 A09-F8NF-M A09-F5NF-M 10