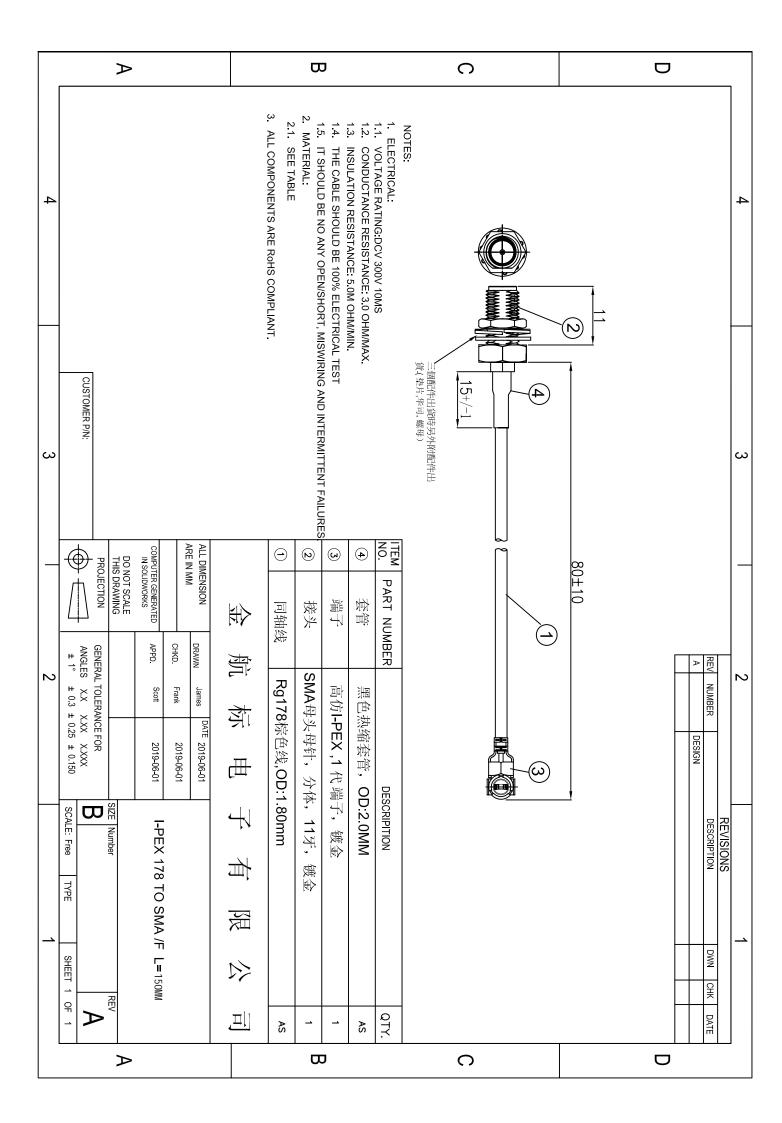

## **X-ON Electronics**

Largest Supplier of Electrical and Electronic Components

Click to view similar products for Antennas category:

Click to view products by Kinghelm manufacturer:

Other Similar products are found below:

CCT FM1 ABFT AD-NM-SMAF 001-0021 CTC110 MAF94149 EXE902SF MMCX-SMA-100 PDQ24496-91NF GAN30084EU 930-033-R A08-HABUF-P5I AAF95035 DG-ANT-20DP-BG-B APAMPGJ-141 1513563-1 OF86315-FNF OP24516DS-91NM A09-HASM-7 EXE902MD EXE902SM SPDA17806/2170LAR APAMPG-117 GPS1575SP26-004 GPS15MGSMA CMD69273P-30NF CMQ69273-30NF RD2458-5-OTDR-NM RD2458-5-RSMA TRAB24/49003 W4120ER5000 W6102B0100 YE572113-30RSMM 108-00014-50 SPDA17RP918 OP24516SX-91NM OP24516SX-91RSMM CMQ69273P-30NF CMS69273-30NF CMS69273P-30NF TRAB24003N TRAB24003NP TRAB8213NP TRAB8903 A09-Y8NF A09-Y11NF A09-HSM-7 A09-