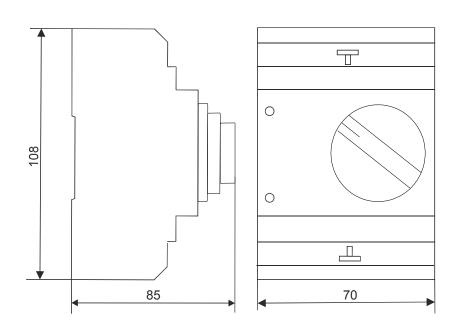

## ELECTRONIC SINGLE-PHASE SPEED CONTROLLER FOR DIN RAIL

CE

ARED are electronic, single-phase speed controllers for ventilation and heating instalations. Devices are dedicated for DIN rail montage and equipped with minimum speed adjust and power-on led indicator. Electrical terminals and fuse accessible after removing plastic cover. The controllers are made with IP33 protection grade.

Max current SEC: 3A

Power supply: 230VAC 50Hz

Weight (kg): 0,22

As a result of constant development of product construction and changes concerning technical requirements, Breve Tufvassons reserves the right to change the parameters mentioned above.