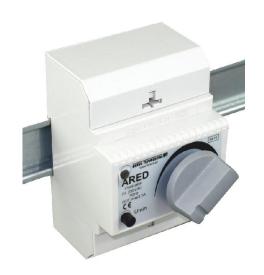

## ELECTRONIC SINGLE-PHASE SPEED CONTROLLER FOR DIN RAIL

CE

ARED are electronic, single-phase speed controllers for ventilation and heating instalations. Devices are dedicated for DIN rail montage and equipped with minimum speed adjust and power-on led indicator. Electrical terminals and fuse accessible after removing plastic cover. The controllers are made with IP33 protection grade.