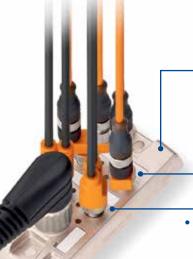

- · Four or eight vibration-proof M12 slots with metal threads
- Single and dual-channel versions, i.e. one or two signals per M12 port
- Distribution boxes with attached cables or pluggable M23 trunk-line ports for flexible and easy installation
- Versions with LED operation and function displays, or without LEDs for analog signals

Low-profile space-saving design

Embedded ports with metal threads

2 signals per port

Worldwide compliance with national and international standards provide for global integration.

· Fully potted die-cast zinc housings