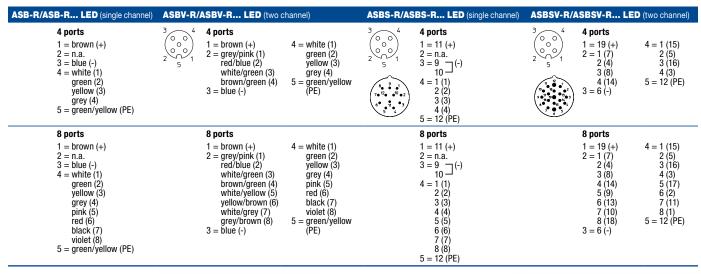

|  |  |
| Volume Resistance           | ≤5 mΩ                                                                        |  |  |
| Rated Voltage               | 11 to 30 V DC                                                                |  |  |
| Rated Current               | 4 A per port, maximum 12 A (ASB/ASBS) or 10 A (ASBV/ASBSV) in total          |  |  |
| Included in Delivery        |                                                                              |  |  |
| M12 Dust Covers             | 2 pieces                                                                     |  |  |
| Attachable Labels           | 5 pieces for 4 ports / 10 pieces for 8 ports                                 |  |  |

### **Pin Assignment**





## **X-ON Electronics**

Largest Supplier of Electrical and Electronic Components

Click to view similar products for Sensor Cables / Actuator Cables category:

Click to view products by Lumberg manufacturer:

Other Similar products are found below:

1300070444 43-10984 M83513/19-F01CP 704000D02F120 MDM15SH001K MDM25PH003BF222 802027107404-1 885030A09M010 885030A09M020 1200650174 1200651332 1200651713 1200660171 1200660208 1200660343 1200660804 1200660845 1200660926 1200660977 1200661173 1200661354 120066-1712 1200720053 1200720099 1200720153 1200720172 1200720217 1200720226 1200720251 1200720285 1200720296 1200720404 1200730148 1200730378 1200800231 1200860112 1200860121 1200860125 1200860337 1200860365 1200860420 1200870046 1200870123 1200870248 1200980102 1200660181 1200660183 12006