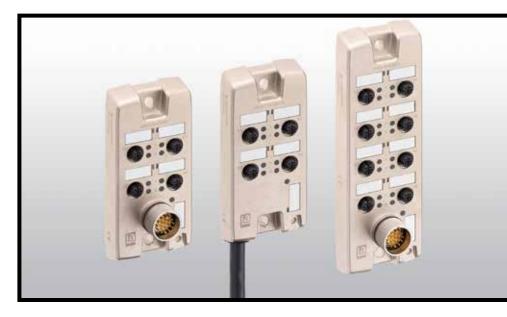

- · Four or eight vibration-proof M12 slots with metal threads
- Single and dual-channel versions, i.e. one or two signals per M12 port
- Distribution boxes with attached cables or pluggable M23 trunk-line ports for flexible and easy installation
- Versions with LED operation and function displays, or without LEDs for analog signals

- Optimized slot arrangement permits easy handling even when T-junctions are used
- Standard M12 connection technology reduces wiring costs, ensures increased flexibility, and makes it easier to expand your plant
  - Ideal central boring for in-line mounting on extruded profiles using tenon blocks