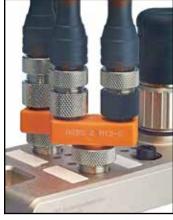

### Passive ASB-R distributors from Lumberg Automation™

These passive ASB-R rugged distribution boxes fulfill the requirements of International Protection Rating (IP) class IP67 and are extremely robust and reliable. Their optimized slot arrangement permits easy handling, even when T-junctions are used to double the connections. Other features include the new compact and user-friendly ruggedized design, including UV-resistant laser labeling, an extra wide operating temperature range from -40°C to +80°C, and compliance approvals for national and international standards that enable them to be used worldwide.

- Optimized slot arrangement permits easy handling even when T-junctions are used
- Standard M12 connection technology reduces wiring costs, ensures increased flexibility, and makes it easier to expand your plant
  - Ideal central boring for in-line mounting on extruded profiles using tenon blocks