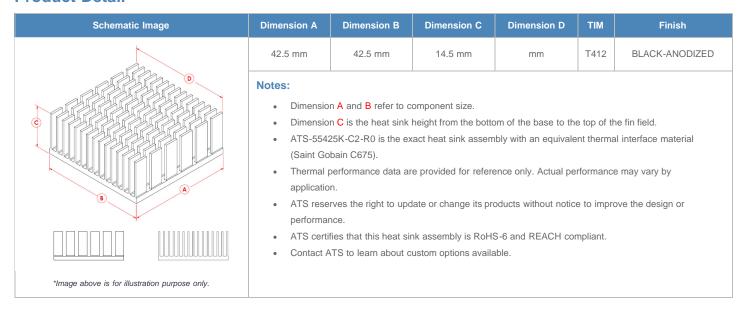

d other surface mount packages
- · Comes pre-assembled with high performance thermal interface material

#### **Thermal Performance**

| AIR VELOCITY       |               | @200 LFM<br>1.0 M/S | @300 LFM<br>1.5 M/S | @400 LFM<br>2.0 M/S | @500 LFM<br>2.5 M/S | @600 LFM<br>3.0 M/S | @700 LFM<br>3.5 M/S | @800 LFM<br>4.0 M/S |
|--------------------|---------------|---------------------|---------------------|---------------------|---------------------|---------------------|---------------------|---------------------|
| THERMAL RESISTANCE | Unducted Flow | 4.71 °C/W           | 3.70 °C/W           | 3.20 °C/W           | 2.88 °C/W           | 2.64 °C/W           | 2.45 °C/W           | 2.31 °C/W           |
|                    | Ducted Flow   | n/a                 |

### **Product Detail**







# **X-ON Electronics**

Largest Supplier of Electrical and Electronic Components

Click to view similar products for Heat Sinks category:

Click to view products by Advanced Thermal Solutions manufacturer:

Other Similar products are found below:

581102B00000G 630-35ABT3 656-15ABPE 657-20ABPNE 73452PPBA 7721-13NG 7G0011A FI306/SE PF720G A22-4026 120-1873-007 HAH10L 1542256-2 1542026-1 1542616-1 HS-2506-F1 HS-87M0-F2 218-40CTE3 25-7520 188854F00000G F-QB-F1

APA501-60-003 253-122ABE-22 PSC22CB CLP-201 CLP212SG CLP-7701G HAA072 HAA083 HAF10L HAQ10T D10100-28 TO5-002D 513101B02500G BDN183CBA01 531202B0000 HS-56M0-C1 3-21053-4 TX0506-1B TX1806B 336614B-00000 V2004X

LAE66A3CB WA-DT2-101E 511-3U 017177 530510B00000G 6110BG 73381PPBA 73403PPBA