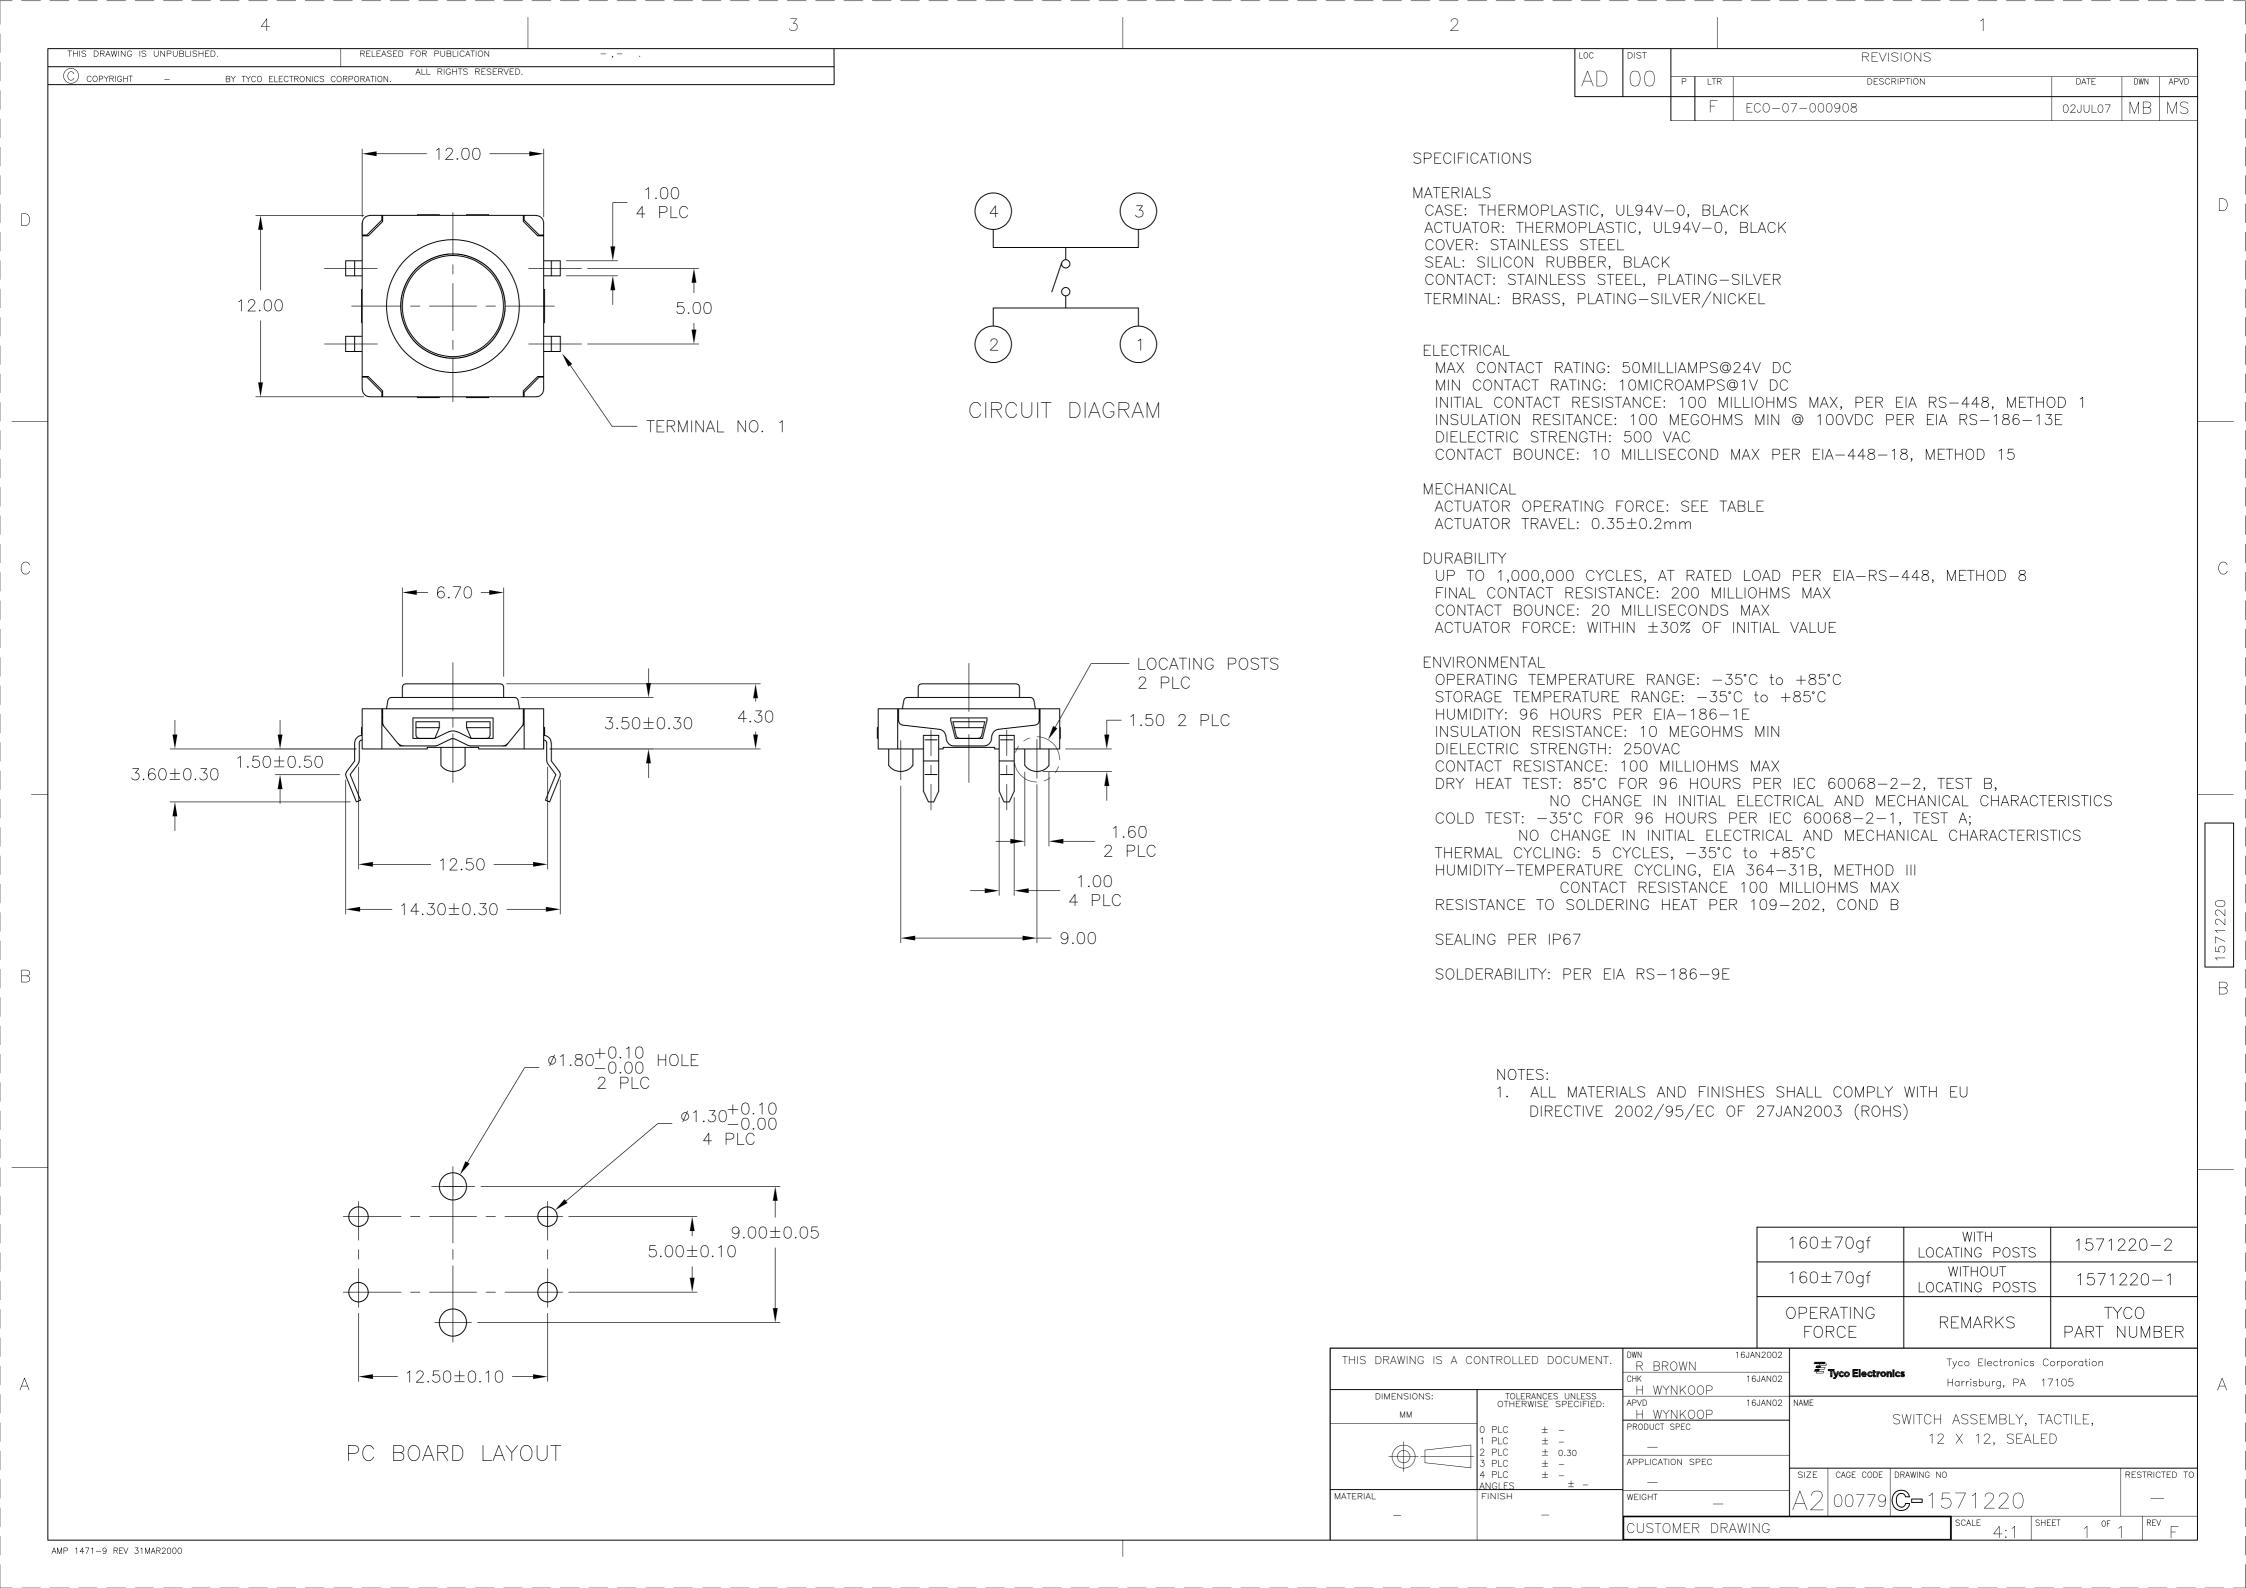

## **X-ON Electronics**

Largest Supplier of Electrical and Electronic Components

Click to view similar products for Pushbutton Switches category:

Click to view products by TE Connectivity manufacturer:

Other Similar products are found below:

LW1L-M1C10V-A LW2L-A1C20M-GD LW2L-M1C20M-A 60324L M7E-HRN2 67021K512 67081K512X 701PB580 719-5504-000

MDPSSGLFS 810KSV30B MML21KA3ABK MML23KA3AC05K-001 MML23KW3AA01W 8418K2 8646AB6X718UL 8646ABUL

FSDWH 9001KXRK 9001T8BK 9533CD4+U574+U4922 1203MRA A22EM01S A595 1202A6 12037A2ULCSA 1203A2UL ABD122N
B 1211390004 ABN111-Y ABN400-R 1211500044 1211580012 1212MRA 1232A6NF RA3CSH6A 1241.1183.7047 1241.2511

1241.3428 1223A2ULCSA 1223MRA 1232AX2119 1241.1183.8000 1241.1183.8029 1241.2506 1241.2606 12MA6 1301940184

RELBARF6X10(PLASTIC) 13435AG