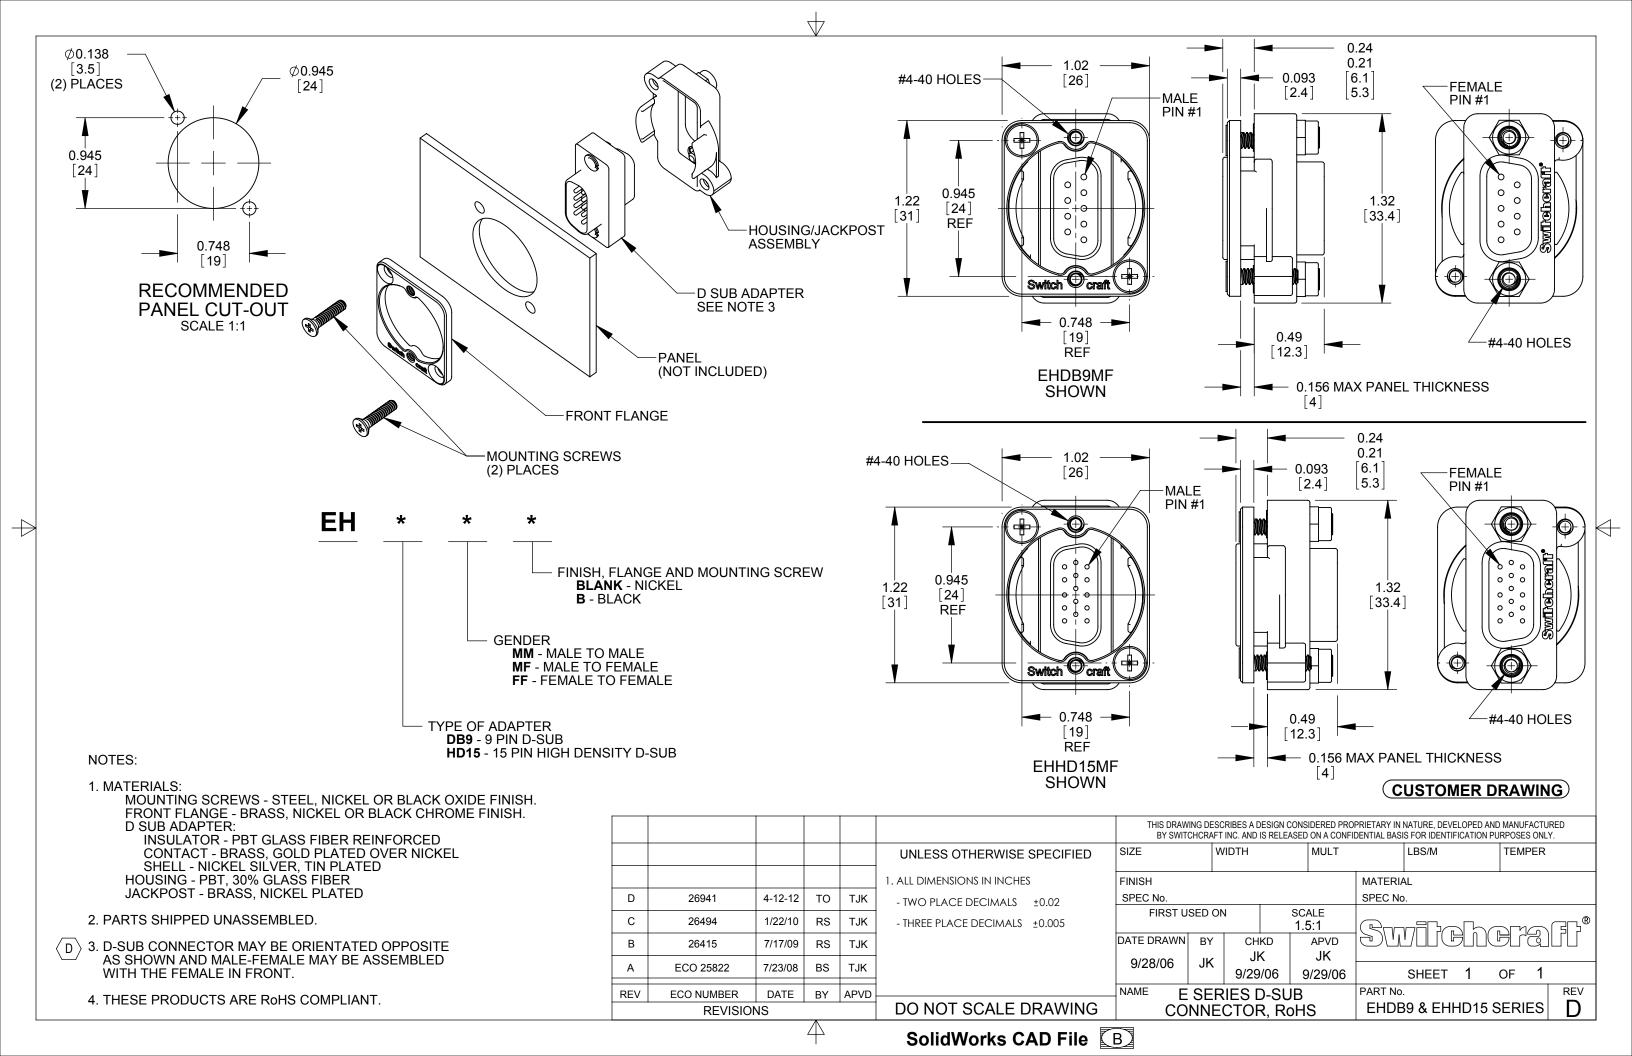

## **X-ON Electronics**

Largest Supplier of Electrical and Electronic Components

Click to view similar products for D-Sub High Density Connectors category:

Click to view products by Switchcraft manufacturer:

Other Similar products are found below :

 1484349-1
 163A16769X
 163A16809X
 163A17089X
 164A17199X
 164A17479X
 164A18209X
 17BH-044S-AA110
 K86X 

 AD-26S
 KF66X-A26P-NJ
 KF66X-E15P-N
 241A17320X
 242A18390X
 242A25740X
 L717HDB44POL2R210
 L717HDCH62POL2RM5

 L717HDEH15POL2
 L777HDE15P
 L77HDC62S
 L77HDE15SC309
 163A16779X
 163A16839X
 163A17049X
 163A17079X
 164A17309X

 164A17329X
 164A18219X
 241A16440X
 241A16550X
 241A16680X
 241A17390X
 241A20810X
 241A25740X
 CT25-44P
 K66X-E15S 

 N30
 K86X-BA-44S
 K86X-ED-15S-BR15
 K86X-ED-15SK
 L177HDE15SOL2RM23
 L177HRC62S
 L177HRC6