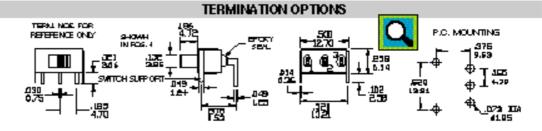

#### SPDT\_TYPE\_1105S1M1RE2

#### DPDT\_TYPE\_2105S1M1QE2

| FUNCTION          | <b>SMITCE POSITION</b> |      |            | * <sup>770</sup>                                                                                                                                                                                                                                                                                                                                                                                                                                                                                                                                                                                                                                                                                                                                                                                                                                                                                                                                                                                                                                                                                                                                                                                                                                                                                                                                                                                                                                                                                                                                                                                                                                                                                                                                                                                                                                                                                                                                                                                                                                                                                                              |
|-------------------|------------------------|------|------------|-------------------------------------------------------------------------------------------------------------------------------------------------------------------------------------------------------------------------------------------------------------------------------------------------------------------------------------------------------------------------------------------------------------------------------------------------------------------------------------------------------------------------------------------------------------------------------------------------------------------------------------------------------------------------------------------------------------------------------------------------------------------------------------------------------------------------------------------------------------------------------------------------------------------------------------------------------------------------------------------------------------------------------------------------------------------------------------------------------------------------------------------------------------------------------------------------------------------------------------------------------------------------------------------------------------------------------------------------------------------------------------------------------------------------------------------------------------------------------------------------------------------------------------------------------------------------------------------------------------------------------------------------------------------------------------------------------------------------------------------------------------------------------------------------------------------------------------------------------------------------------------------------------------------------------------------------------------------------------------------------------------------------------------------------------------------------------------------------------------------------------|
|                   |                        | MS.  | <b>***</b> | 1271   3-04N                                                                                                                                                                                                                                                                                                                                                                                                                                                                                                                                                                                                                                                                                                                                                                                                                                                                                                                                                                                                                                                                                                                                                                                                                                                                                                                                                                                                                                                                                                                                                                                                                                                                                                                                                                                                                                                                                                                                                                                                                                                                                                                  |
| 1                 | ON                     | NONE | ON         |                                                                                                                                                                                                                                                                                                                                                                                                                                                                                                                                                                                                                                                                                                                                                                                                                                                                                                                                                                                                                                                                                                                                                                                                                                                                                                                                                                                                                                                                                                                                                                                                                                                                                                                                                                                                                                                                                                                                                                                                                                                                                                                               |
| 2                 | ON                     | OFF  | ON         |                                                                                                                                                                                                                                                                                                                                                                                                                                                                                                                                                                                                                                                                                                                                                                                                                                                                                                                                                                                                                                                                                                                                                                                                                                                                                                                                                                                                                                                                                                                                                                                                                                                                                                                                                                                                                                                                                                                                                                                                                                                                                                                               |
| TERM.<br>CONN.    | 2-1<br>5-4             | OPEN | 2-3<br>5-6 | 590 - 195 - 195 - 196 - 197 - 197 - 197 - 197 - 197 - 197 - 197 - 197 - 197 - 197 - 197 - 197 - 197 - 197 - 197 - 197 - 197 - 197 - 197 - 197 - 197 - 197 - 197 - 197 - 197 - 197 - 197 - 197 - 197 - 197 - 197 - 197 - 197 - 197 - 197 - 197 - 197 - 197 - 197 - 197 - 197 - 197 - 197 - 197 - 197 - 197 - 197 - 197 - 197 - 197 - 197 - 197 - 197 - 197 - 197 - 197 - 197 - 197 - 197 - 197 - 197 - 197 - 197 - 197 - 197 - 197 - 197 - 197 - 197 - 197 - 197 - 197 - 197 - 197 - 197 - 197 - 197 - 197 - 197 - 197 - 197 - 197 - 197 - 197 - 197 - 197 - 197 - 197 - 197 - 197 - 197 - 197 - 197 - 197 - 197 - 197 - 197 - 197 - 197 - 197 - 197 - 197 - 197 - 197 - 197 - 197 - 197 - 197 - 197 - 197 - 197 - 197 - 197 - 197 - 197 - 197 - 197 - 197 - 197 - 197 - 197 - 197 - 197 - 197 - 197 - 197 - 197 - 197 - 197 - 197 - 197 - 197 - 197 - 197 - 197 - 197 - 197 - 197 - 197 - 197 - 197 - 197 - 197 - 197 - 197 - 197 - 197 - 197 - 197 - 197 - 197 - 197 - 197 - 197 - 197 - 197 - 197 - 197 - 197 - 197 - 197 - 197 - 197 - 197 - 197 - 197 - 197 - 197 - 197 - 197 - 197 - 197 - 197 - 197 - 197 - 197 - 197 - 197 - 197 - 197 - 197 - 197 - 197 - 197 - 197 - 197 - 197 - 197 - 197 - 197 - 197 - 197 - 197 - 197 - 197 - 197 - 197 - 197 - 197 - 197 - 197 - 197 - 197 - 197 - 197 - 197 - 197 - 197 - 197 - 197 - 197 - 197 - 197 - 197 - 197 - 197 - 197 - 197 - 197 - 197 - 197 - 197 - 197 - 197 - 197 - 197 - 197 - 197 - 197 - 197 - 197 - 197 - 197 - 197 - 197 - 197 - 197 - 197 - 197 - 197 - 197 - 197 - 197 - 197 - 197 - 197 - 197 - 197 - 197 - 197 - 197 - 197 - 197 - 197 - 197 - 197 - 197 - 197 - 197 - 197 - 197 - 197 - 197 - 197 - 197 - 197 - 197 - 197 - 197 - 197 - 197 - 197 - 197 - 197 - 197 - 197 - 197 - 197 - 197 - 197 - 197 - 197 - 197 - 197 - 197 - 197 - 197 - 197 - 197 - 197 - 197 - 197 - 197 - 197 - 197 - 197 - 197 - 197 - 197 - 197 - 197 - 197 - 197 - 197 - 197 - 197 - 197 - 197 - 197 - 197 - 197 - 197 - 197 - 197 - 197 - 197 - 197 - 197 - 197 - 197 - 197 - 197 - 197 - 197 - 197 - 197 - 197 - 197 - 197 - 197 - 197 - 197 - 197 - 197 - 197 - 197 - 197 - |
| 9 <b>0-ЕИЧТ</b> С | 200 <b>/4</b> /        |      | ι          | Q are                                                                                                                                                                                                                                                                                                                                                                                                                                                                                                                                                                                                                                                                                                                                                                                                                                                                                                                                                                                                                                                                                                                                                                                                                                                                                                                                                                                                                                                                                                                                                                                                                                                                                                                                                                                                                                                                                                                                                                                                                                                                                                                         |