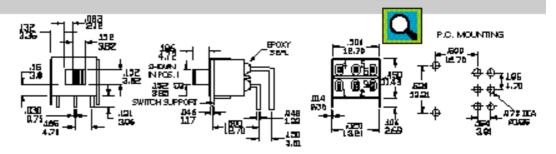

|

### SPDT\_TYPE\_1105S1M6RE2





# DPDT\_TYPE\_2105S1M6RE2







## **X-ON Electronics**

Largest Supplier of Electrical and Electronic Components

Click to view similar products for Slide Switches category:

Click to view products by IC Switches manufacturer:

Other Similar products are found below:

6-1437581-1 M43R MHS123K15D MHSS1104A MMD GH49S010001 GH49WW00001 1437576-8 EPS1PC1 1825074-1 1825160-3

1825167-2 25139NLDB 25436NLDB 25449NAH 25536NA L101011ML04B SLB1240R45 SLSA12004 1825078-1 1825080-4 1825081-1

1825269-1 1825270-2 STS141RA04 T2215BEN506 GF-124-0204 GH46P000001 GH46W000001 GH49P010001 25339NA 25436NLDH

CST91246FK TG36P000000 TG36P000050 47227LFE 49331L MHSS1105A 50208L HW4S-5LF22N3 L202091MS02Q 4-1437581-7

X2225CR-437W 48BFSP3M2QT 49329L 1101M1S3ZB8E2 1-1437581-1 EG1218REDACTUATOR TG39W000000 1825075-1