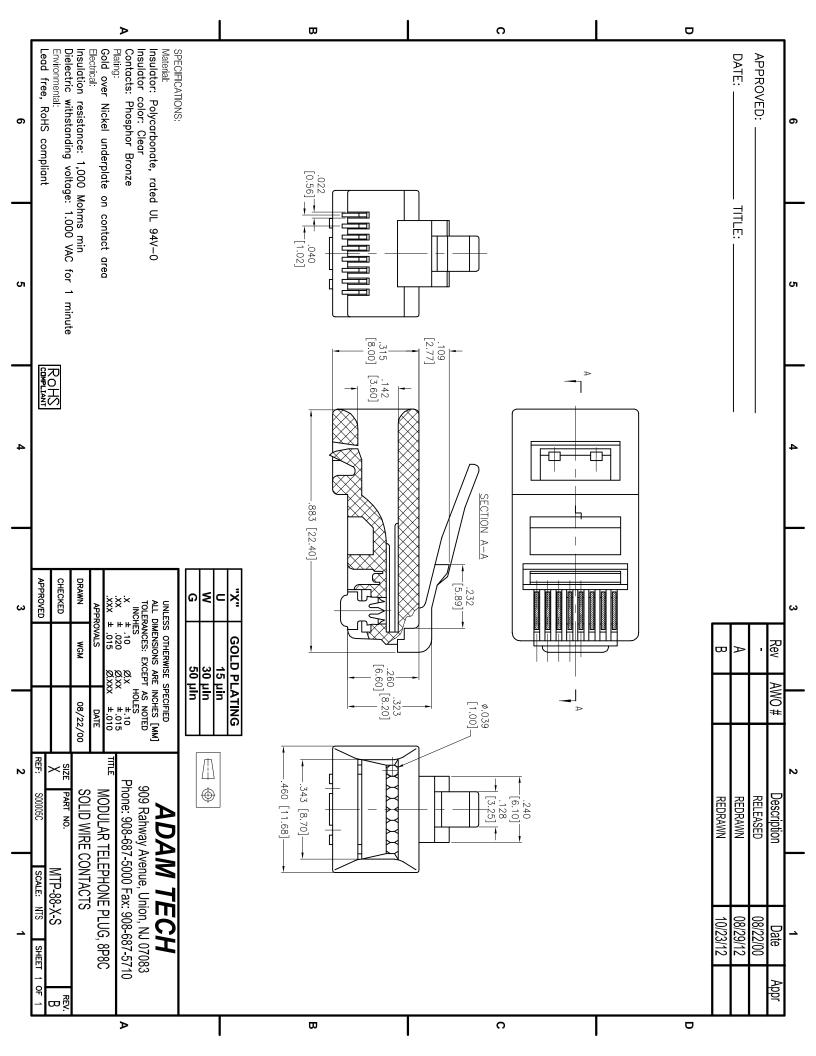

## **X-ON Electronics**

Largest Supplier of Electrical and Electronic Components

Click to view similar products for Modular Connectors / Ethernet Connectors category:

Click to view products by Adam manufacturer:

Other Similar products are found below:

RJE231881317T MP1010RX-1000 MP44RX-1000 GAX-3-66 GAX-8-62 93606-0253 GD-A-44 GDCX-PA-66-50 GDCX-PN-64 GDCX-PN-66 GDCX-PN-66-50 GDLX-A-66 GDLX-A-88 GDLX-N-66 GDLX-S-88K GDTX-S-88-50 GDX-PA-1010 GLX-A-44 GLX-N-1010M-BLK GLX-N-44M GLX-S-88M-BLK GMX-N-1010 GMX-S-1010 GMX-S-66 GMX-SMT2-N-1010 GMX-SMT2-N-64-50 GMX-SMT2-S6-88 GMX-SMT4-N-88 GPX-2-64 GRT1-BT1-5 GSGX-N-2-88 GSX-NS2-88-3.05 GSX-NS2-88-3.05-50 GSX-NS-88-3.05-30 GSX-NS-88-3.05-50 GSX-NS-88-3.68 1-1775629-2 GWLX-S-88-GR GWLX-S9-88-YG 1300500326 1300500227 1300530003 1300570002 13246